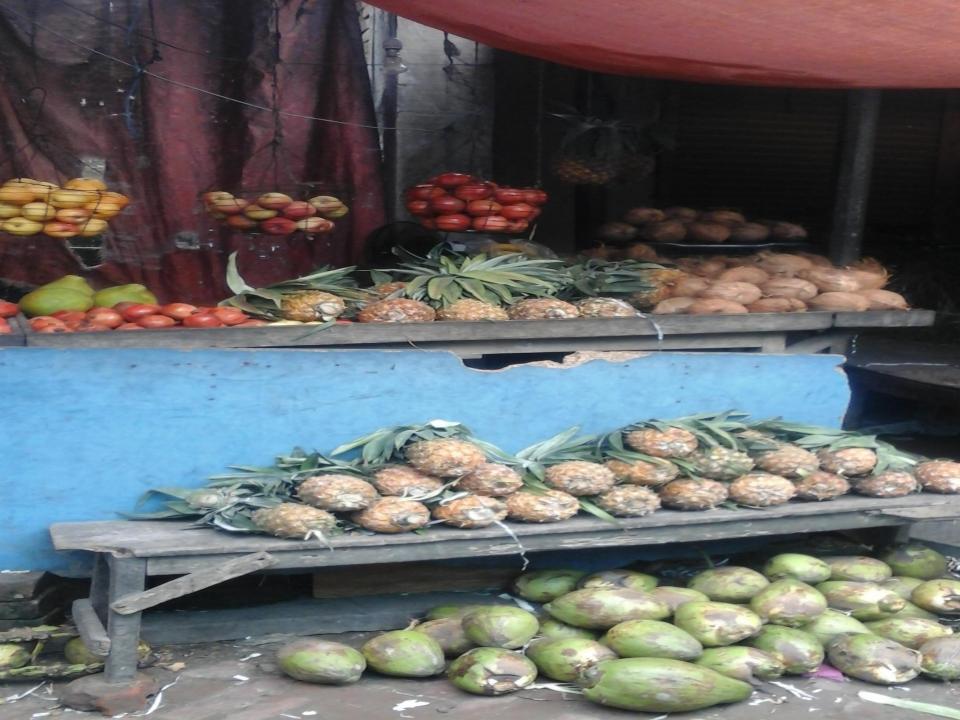

| Particula                                                                                                                                      | Existing<br>Business                                                                                                                                 | Proposed | Total   |         |  |
|------------------------------------------------------------------------------------------------------------------------------------------------|------------------------------------------------------------------------------------------------------------------------------------------------------|----------|---------|---------|--|
| Existing                                                                                                                                       | Proposed                                                                                                                                             | (BDT)    | (BDT)   | (BDT)   |  |
| Investment in products (Various<br>kinds of fruits Apples, oranges,<br>coconuts, nuts, grapes, dates,<br>pineapple, cherry fruit, raisins etc) | Investment in products<br>(Various kinds of fruits<br>Apples, oranges, coconuts,<br>nuts, grapes, dates,<br>pineapple, cherry fruit,<br>raisins etc) | 122,600  | 50,000  | 172,600 |  |
| Investment in Machineries & Equips<br>fan, light e                                                                                             | 3,600                                                                                                                                                |          | 3,600   |         |  |
| Cash in hand                                                                                                                                   | 8,100                                                                                                                                                |          | 8,100   |         |  |
| Debtors (Since August, 2016 to at pr                                                                                                           | 8,000                                                                                                                                                |          | 8,000   |         |  |
| Decoration (fixture and fittings)                                                                                                              | 1,700                                                                                                                                                |          | 1,700   |         |  |
| Total Cap                                                                                                                                      | 144,000                                                                                                                                              | 50,000   | 194,000 |         |  |