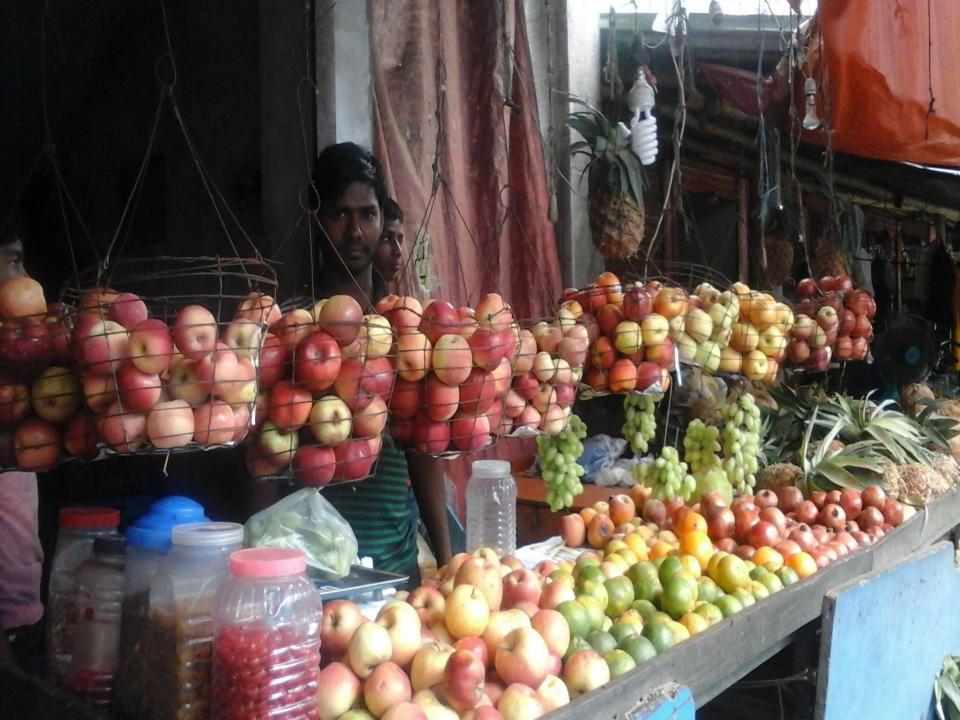

## **PROPOSED NOBIN UDYOKTA BUSINESS INFO**

| Business Name                                                | : | Shofiq Fal Gar                                                                          |
|--------------------------------------------------------------|---|-----------------------------------------------------------------------------------------|
| Address/ Location                                            | : | Shibgonj Bazar, Shibgong, Chapainawbganj.                                               |
| Total Investment in BDT                                      | : | Tk. 194,000                                                                             |
| Financing                                                    | : | Self Tk. 144,000 (from existing business)<br>Required Investment Tk. 50,000 (as equity) |
| Present salary/drawings from business                        | : | BDT 4,000 (Six thousand)                                                                |
| Proposed Salary                                              | : | BDT 5,000 (Five thousand)                                                               |
| Proposed Business<br>Implementation Plan                     |   |                                                                                         |
| (i) % of present gross profit margin                         | : | On products 10%                                                                         |
| (ii) Estimated % of proposed gross profit margin             | : | On products 10%                                                                         |
| (iii) In future risk mgt. plan<br>(from fire, disaster etc.) | : |                                                                                         |

| Particula                                                                                                                                      | Existing<br>Business                                                                                                                                 | Proposed | Total   |         |  |
|------------------------------------------------------------------------------------------------------------------------------------------------|------------------------------------------------------------------------------------------------------------------------------------------------------|----------|---------|---------|--|
| Existing                                                                                                                                       | Proposed                                                                                                                                             | (BDT)    | (BDT)   | (BDT)   |  |
| Investment in products (Various<br>kinds of fruits Apples, oranges,<br>coconuts, nuts, grapes, dates,<br>pineapple, cherry fruit, raisins etc) | Investment in products<br>(Various kinds of fruits<br>Apples, oranges, coconuts,<br>nuts, grapes, dates,<br>pineapple, cherry fruit,<br>raisins etc) | 122,600  | 50,000  | 172,600 |  |
| Investment in Machineries & Equips<br>fan, light e                                                                                             | 3,600                                                                                                                                                |          | 3,600   |         |  |
| Cash in hand                                                                                                                                   | 8,100                                                                                                                                                |          | 8,100   |         |  |
| Debtors (Since August, 2016 to at pr                                                                                                           | 8,000                                                                                                                                                |          | 8,000   |         |  |
| Decoration (fixture and fittings)                                                                                                              | 1,700                                                                                                                                                |          | 1,700   |         |  |
| Total Cap                                                                                                                                      | 144,000                                                                                                                                              | 50,000   | 194,000 |         |  |