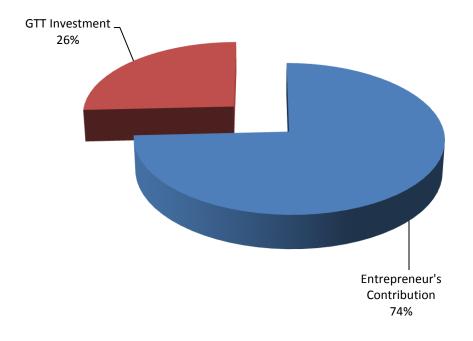

| Particula                                                                                                                                      | Existing<br>Business                                                                                                                                 | Proposed | Total   |         |  |
|------------------------------------------------------------------------------------------------------------------------------------------------|------------------------------------------------------------------------------------------------------------------------------------------------------|----------|---------|---------|--|
| Existing                                                                                                                                       | Proposed                                                                                                                                             | (BDT)    | (BDT)   | (BDT)   |  |
| Investment in products (Various<br>kinds of fruits Apples, oranges,<br>coconuts, nuts, grapes, dates,<br>pineapple, cherry fruit, raisins etc) | Investment in products<br>(Various kinds of fruits<br>Apples, oranges, coconuts,<br>nuts, grapes, dates,<br>pineapple, cherry fruit,<br>raisins etc) | 122,600  | 50,000  | 172,600 |  |
| Investment in Machineries & Equips<br>fan, light e                                                                                             | 3,600                                                                                                                                                |          | 3,600   |         |  |
| Cash in hand                                                                                                                                   | 8,100                                                                                                                                                |          | 8,100   |         |  |
| Debtors (Since August, 2016 to at pr                                                                                                           | 8,000                                                                                                                                                |          | 8,000   |         |  |
| Decoration (fixture and fittings)                                                                                                              | 1,700                                                                                                                                                |          | 1,700   |         |  |
| Total Cap                                                                                                                                      | 144,000                                                                                                                                              | 50,000   | 194,000 |         |  |

- Entrepreneur's Contribution BDT 144,000
- GTT Investment BDT 50,000
- Total Capital BDT 194,000