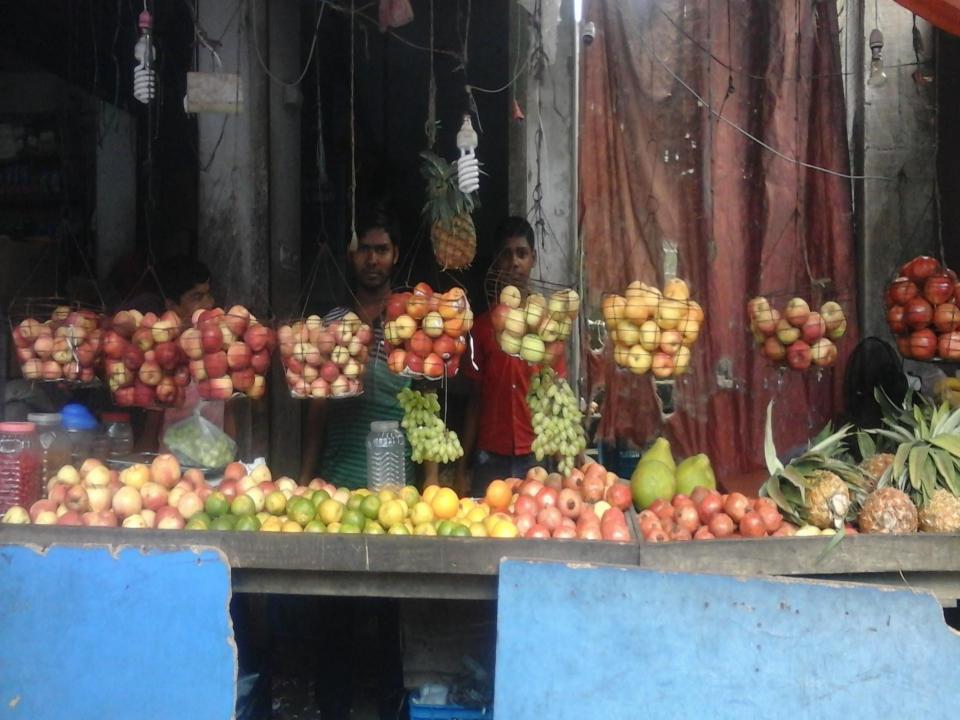

| Particula                                                                                                                                      | Existing<br>Business                                                                                                                                 | Proposed | Total   |         |  |
|------------------------------------------------------------------------------------------------------------------------------------------------|------------------------------------------------------------------------------------------------------------------------------------------------------|----------|---------|---------|--|
| Existing                                                                                                                                       | Proposed                                                                                                                                             | (BDT)    | (BDT)   | (BDT)   |  |
| Investment in products (Various<br>kinds of fruits Apples, oranges,<br>coconuts, nuts, grapes, dates,<br>pineapple, cherry fruit, raisins etc) | Investment in products<br>(Various kinds of fruits<br>Apples, oranges, coconuts,<br>nuts, grapes, dates,<br>pineapple, cherry fruit,<br>raisins etc) | 122,600  | 50,000  | 172,600 |  |
| Investment in Machineries & Equips<br>fan, light e                                                                                             | 3,600                                                                                                                                                |          | 3,600   |         |  |
| Cash in hand                                                                                                                                   | 8,100                                                                                                                                                |          | 8,100   |         |  |
| Debtors (Since August, 2016 to at pr                                                                                                           | 8,000                                                                                                                                                |          | 8,000   |         |  |
| Decoration (fixture and fittings)                                                                                                              | 1,700                                                                                                                                                |          | 1,700   |         |  |
| Total Cap                                                                                                                                      | 144,000                                                                                                                                              | 50,000   | 194,000 |         |  |