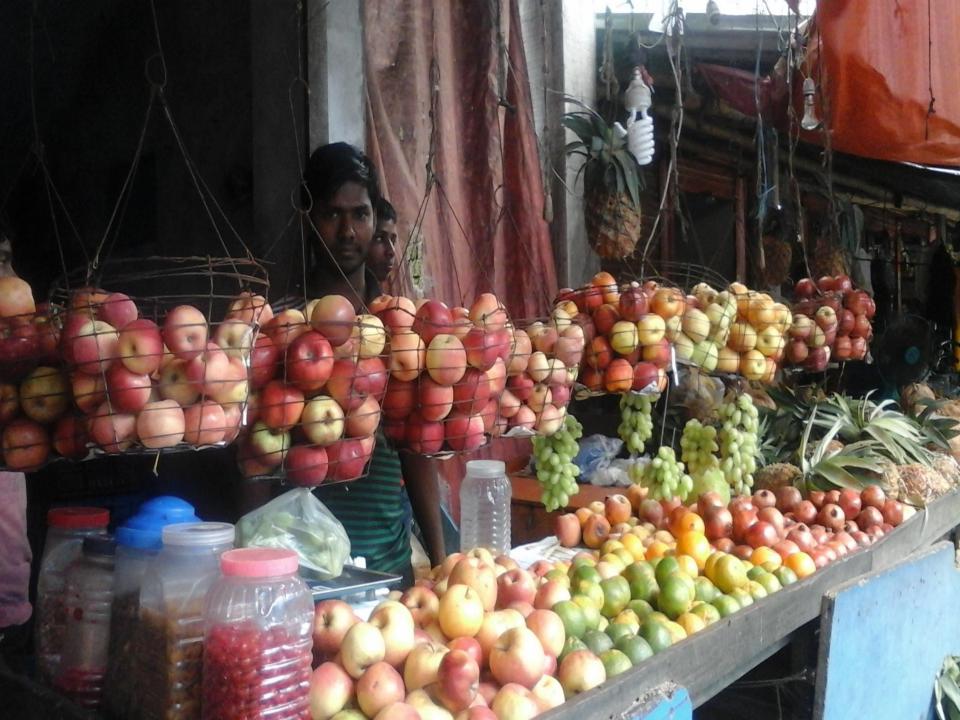

## **PROPOSED NOBIN UDYOKTA BUSINESS INFO**

| Business Name                                                | : | Shofiq Fal Gar                                                                          |
|--------------------------------------------------------------|---|-----------------------------------------------------------------------------------------|
| Address/ Location                                            | : | Shibgonj Bazar, Shibgong, Chapainawbganj.                                               |
| Total Investment in BDT                                      | : | Tk. 194,000                                                                             |
| Financing                                                    | : | Self Tk. 144,000 (from existing business)<br>Required Investment Tk. 50,000 (as equity) |
| Present salary/drawings from business                        | : | BDT 4,000 (Six thousand)                                                                |
| Proposed Salary                                              | : | BDT 5,000 (Five thousand)                                                               |
| Proposed Business<br>Implementation Plan                     |   |                                                                                         |
| (i) % of present gross profit margin                         | : | On products 10%                                                                         |
| (ii) Estimated % of proposed gross profit margin             | : | On products 10%                                                                         |
| (iii) In future risk mgt. plan<br>(from fire, disaster etc.) | : |                                                                                         |

| Particula                                                                                                                                      | Existing<br>Business                                                                                                                                 | Proposed | Total   |         |  |
|------------------------------------------------------------------------------------------------------------------------------------------------|------------------------------------------------------------------------------------------------------------------------------------------------------|----------|---------|---------|--|
| Existing                                                                                                                                       | Proposed                                                                                                                                             | (BDT)    | (BDT)   | (BDT)   |  |
| Investment in products (Various<br>kinds of fruits Apples, oranges,<br>coconuts, nuts, grapes, dates,<br>pineapple, cherry fruit, raisins etc) | Investment in products<br>(Various kinds of fruits<br>Apples, oranges, coconuts,<br>nuts, grapes, dates,<br>pineapple, cherry fruit,<br>raisins etc) | 122,600  | 50,000  | 172,600 |  |
| Investment in Machineries & Equips<br>fan, light e                                                                                             | 3,600                                                                                                                                                |          | 3,600   |         |  |
| Cash in hand                                                                                                                                   | 8,100                                                                                                                                                |          | 8,100   |         |  |
| Debtors (Since August, 2016 to at pr                                                                                                           | 8,000                                                                                                                                                |          | 8,000   |         |  |
| Decoration (fixture and fittings)                                                                                                              | 1,700                                                                                                                                                |          | 1,700   |         |  |
| Total Cap                                                                                                                                      | 144,000                                                                                                                                              | 50,000   | 194,000 |         |  |