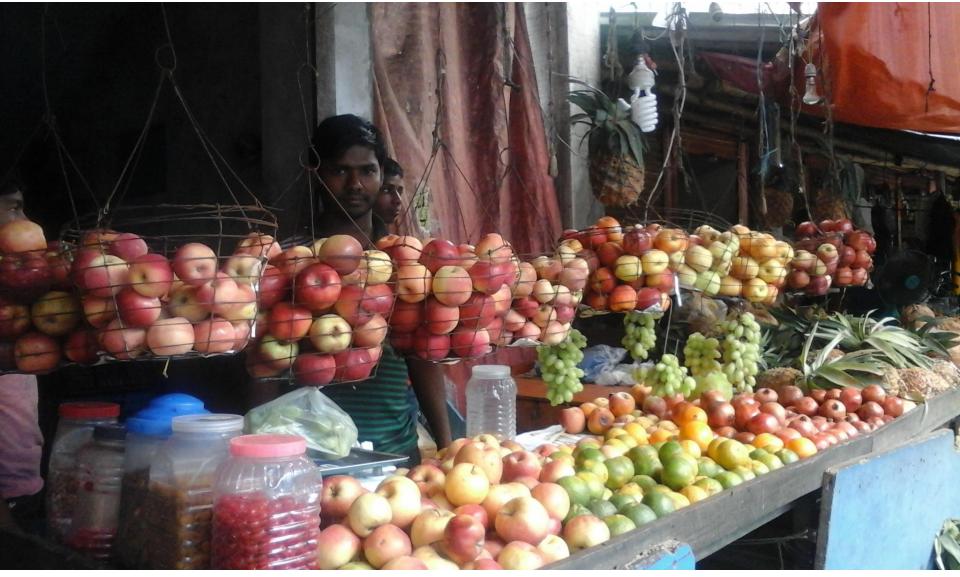

## **PROPOSED NOBIN UDYOKTA BUSINESS INFO**

| Business Name                                                | : | Shofiq Fal Gar                                                                          |
|--------------------------------------------------------------|---|-----------------------------------------------------------------------------------------|
| Address/ Location                                            | : | Shibgonj Bazar, Shibgong, Chapainawbganj.                                               |
| Total Investment in BDT                                      | : | Tk. 194,000                                                                             |
| Financing                                                    | : | Self Tk. 144,000 (from existing business)<br>Required Investment Tk. 50,000 (as equity) |
| Present salary/drawings from business                        | : | BDT 4,000 (Six thousand)                                                                |
| Proposed Salary                                              | : | BDT 5,000 (Five thousand)                                                               |
| Proposed Business<br>Implementation Plan                     |   |                                                                                         |
| (i) % of present gross profit margin                         | : | On products 10%                                                                         |
| (ii) Estimated % of proposed gross profit margin             | : | On products 10%                                                                         |
| (iii) In future risk mgt. plan<br>(from fire, disaster etc.) | : |                                                                                         |

| Particula                                                                                                                                      | Existing<br>Business                                                                                                                                 | Proposed | Total   |         |  |
|------------------------------------------------------------------------------------------------------------------------------------------------|------------------------------------------------------------------------------------------------------------------------------------------------------|----------|---------|---------|--|
| Existing                                                                                                                                       | Proposed                                                                                                                                             | (BDT)    | (BDT)   | (BDT)   |  |
| Investment in products (Various<br>kinds of fruits Apples, oranges,<br>coconuts, nuts, grapes, dates,<br>pineapple, cherry fruit, raisins etc) | Investment in products<br>(Various kinds of fruits<br>Apples, oranges, coconuts,<br>nuts, grapes, dates,<br>pineapple, cherry fruit,<br>raisins etc) | 122,600  | 50,000  | 172,600 |  |
| Investment in Machineries & Equips<br>fan, light e                                                                                             | 3,600                                                                                                                                                |          | 3,600   |         |  |
| Cash in hand                                                                                                                                   | 8,100                                                                                                                                                |          | 8,100   |         |  |
| Debtors (Since August, 2016 to at pr                                                                                                           | 8,000                                                                                                                                                |          | 8,000   |         |  |
| Decoration (fixture and fittings)                                                                                                              | 1,700                                                                                                                                                |          | 1,700   |         |  |
| Total Cap                                                                                                                                      | 144,000                                                                                                                                              | 50,000   | 194,000 |         |  |