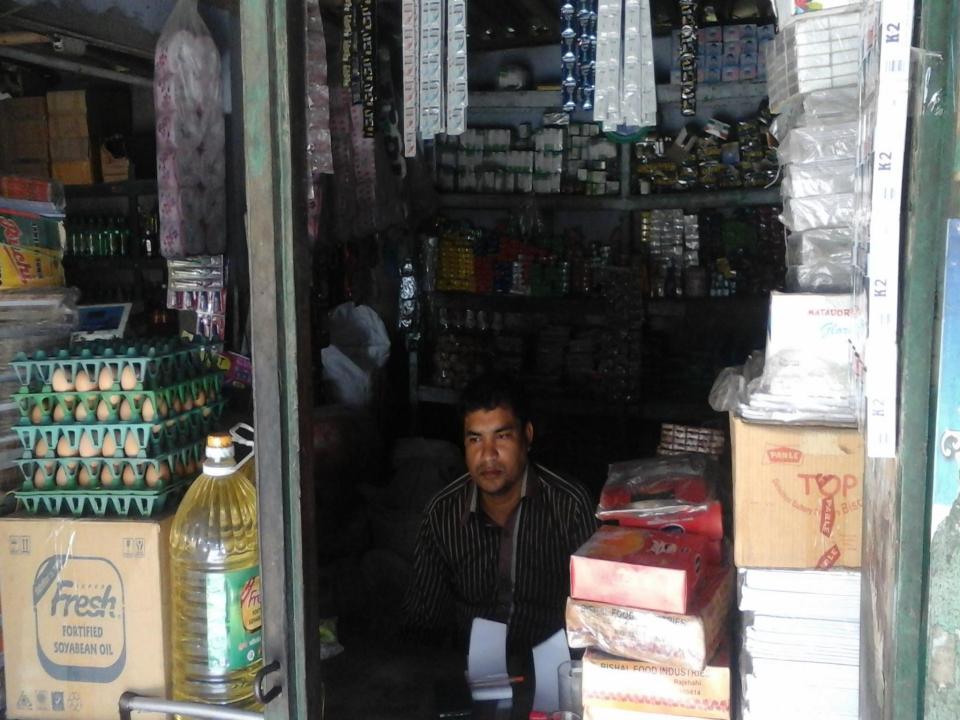

#### PROPOSED NOBIN UDYOKTA BUSINESS INFO

| Business Name                                                | : | M/S Mohammadia Store                                                                  |
|--------------------------------------------------------------|---|---------------------------------------------------------------------------------------|
| Address/ Location                                            | : | Golap Bazar, Shibgong, Chapainawbganj.                                                |
| Total Investment in BDT                                      | : | Tk. 660,000                                                                           |
| Financing                                                    |   | Self Tk. 510,000 (from existing business) Required Investment Tk. 150,000 (as equity) |
| Present salary/drawings from business                        | • | BDT 6,000 (Six thousand)                                                              |
| Proposed Salary                                              | : | BDT 7,000 (Seven thousand)                                                            |
| Proposed Business Implementation Plan                        |   |                                                                                       |
| (i) % of present gross profit margin                         | : | On products 10%                                                                       |
| (ii) Estimated % of proposed gross profit margin             | : | On products 10%                                                                       |
| (iii) In future risk mgt. plan<br>(from fire, disaster etc.) | : |                                                                                       |

# Pictures

লিঙ্গ: পুরুষ

জাতীয়তা: বাংলাদেশী

জাতীয়তা; বাংলাদেশী