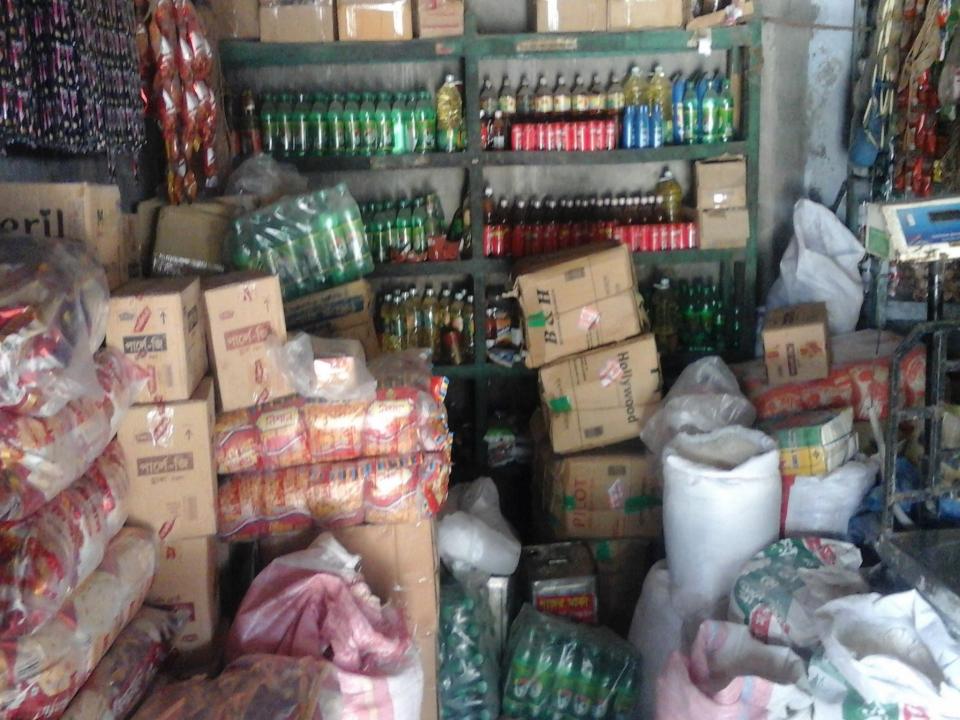

#### PROPOSED NOBIN UDYOKTA BUSINESS INFO

| Business Name                                                | : | M/S Mohammadia Store                                                                  |
|--------------------------------------------------------------|---|---------------------------------------------------------------------------------------|
| Address/ Location                                            | : | Golap Bazar, Shibgong, Chapainawbganj.                                                |
| Total Investment in BDT                                      | : | Tk. 660,000                                                                           |
| Financing                                                    |   | Self Tk. 510,000 (from existing business) Required Investment Tk. 150,000 (as equity) |
| Present salary/drawings from business                        | • | BDT 6,000 (Six thousand)                                                              |
| Proposed Salary                                              | : | BDT 7,000 (Seven thousand)                                                            |
| Proposed Business Implementation Plan                        |   |                                                                                       |
| (i) % of present gross profit margin                         | : | On products 10%                                                                       |
| (ii) Estimated % of proposed gross profit margin             | : | On products 10%                                                                       |
| (iii) In future risk mgt. plan<br>(from fire, disaster etc.) | : |                                                                                       |

#### PRESENT & PROPOSED INVESTMENT BREAKDOWN

| Particulars                                                                                               | Existing                                                                                                                                    | Proposed          | Total   |         |  |
|-----------------------------------------------------------------------------------------------------------|---------------------------------------------------------------------------------------------------------------------------------------------|-------------------|---------|---------|--|
| Existing                                                                                                  | Proposed                                                                                                                                    | Business<br>(BDT) | (BDT)   | (BDT)   |  |
| ,                                                                                                         | Investment in products (Various Glosary & Cosmetics items Rice,Oil, Shampoo, Fair and Lovely, Senora, Powder, Tooth Pest, Brush, Soap, etc) | 439,650           | 150,000 | 589,650 |  |
| Investment in Machineries & Equipment (Refrigerator, Digital weight machine, Calculator, fan, light etc.) |                                                                                                                                             | 12,400            |         | 12,400  |  |
| Cash in hand                                                                                              |                                                                                                                                             | 8,100             |         | 8,100   |  |
| Advance for Shop                                                                                          |                                                                                                                                             | 40,000            |         | 40,000  |  |
| Decoration (fixture and fittings)                                                                         | 1                                                                                                                                           | 9,850             |         | 9,850   |  |
| Total Capita                                                                                              | al                                                                                                                                          | 510,000           | 150,000 | 660,000 |  |