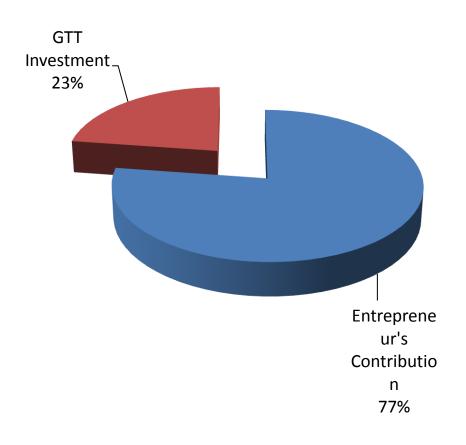

#### **SOURCE OF FINANCE**

- Entrepreneur's Contribution BDT 510,000
- GTT Investment BDT 150,000
- Total Capital BDT 660,000