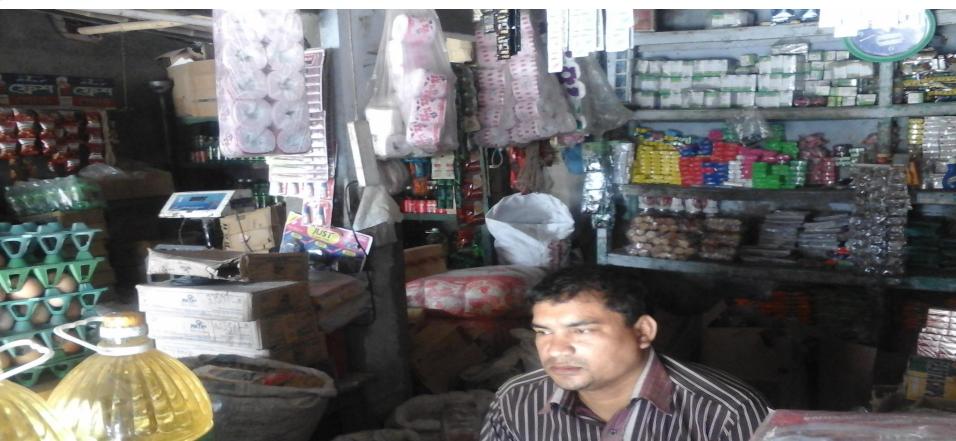

#### PROPOSED NOBIN UDYOKTA BUSINESS INFO

| Business Name                                                | : | M/S Mohammadia Store                                                                  |
|--------------------------------------------------------------|---|---------------------------------------------------------------------------------------|
| Address/ Location                                            | : | Golap Bazar, Shibgong, Chapainawbganj.                                                |
| Total Investment in BDT                                      | : | Tk. 660,000                                                                           |
| Financing                                                    |   | Self Tk. 510,000 (from existing business) Required Investment Tk. 150,000 (as equity) |
| Present salary/drawings from business                        | • | BDT 6,000 (Six thousand)                                                              |
| Proposed Salary                                              | : | BDT 7,000 (Seven thousand)                                                            |
| Proposed Business Implementation Plan                        |   |                                                                                       |
| (i) % of present gross profit margin                         | : | On products 10%                                                                       |
| (ii) Estimated % of proposed gross profit margin             | : | On products 10%                                                                       |
| (iii) In future risk mgt. plan<br>(from fire, disaster etc.) | : |                                                                                       |

# Pictures

লিঙ্গ: পুরুষ

জাতীয়তা: বাংলাদেশী

জাতীয়তা; বাংলাদেশী