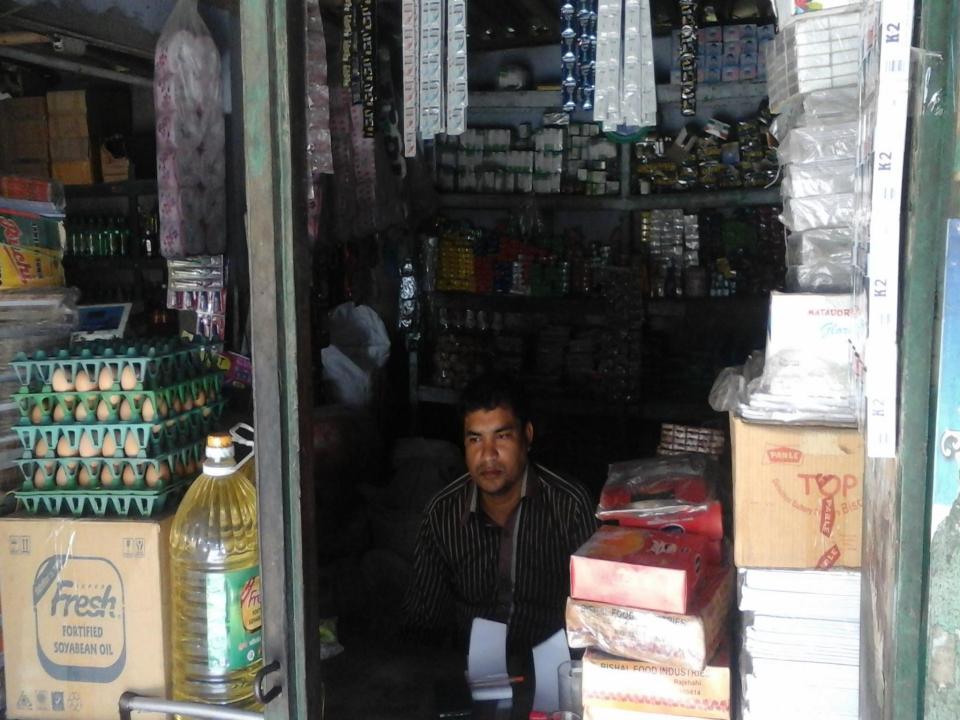

#### PROPOSED NOBIN UDYOKTA BUSINESS INFO

| Business Name                                                | : | M/S Mohammadia Store                                                                  |
|--------------------------------------------------------------|---|---------------------------------------------------------------------------------------|
| Address/ Location                                            | : | Golap Bazar, Shibgong, Chapainawbganj.                                                |
| Total Investment in BDT                                      | : | Tk. 660,000                                                                           |
| Financing                                                    |   | Self Tk. 510,000 (from existing business) Required Investment Tk. 150,000 (as equity) |
| Present salary/drawings from business                        | • | BDT 6,000 (Six thousand)                                                              |
| Proposed Salary                                              | : | BDT 7,000 (Seven thousand)                                                            |
| Proposed Business Implementation Plan                        |   |                                                                                       |
| (i) % of present gross profit margin                         | : | On products 10%                                                                       |
| (ii) Estimated % of proposed gross profit margin             | : | On products 10%                                                                       |
| (iii) In future risk mgt. plan<br>(from fire, disaster etc.) | : |                                                                                       |

#### PRESENT & PROPOSED INVESTMENT BREAKDOWN

| Particulars                                                                                               | Existing                                                                                                                                    | Proposed          | Total   |         |  |
|-----------------------------------------------------------------------------------------------------------|---------------------------------------------------------------------------------------------------------------------------------------------|-------------------|---------|---------|--|
| Existing                                                                                                  | Proposed                                                                                                                                    | Business<br>(BDT) | (BDT)   | (BDT)   |  |
| ,                                                                                                         | Investment in products (Various Glosary & Cosmetics items Rice,Oil, Shampoo, Fair and Lovely, Senora, Powder, Tooth Pest, Brush, Soap, etc) | 439,650           | 150,000 | 589,650 |  |
| Investment in Machineries & Equipment (Refrigerator, Digital weight machine, Calculator, fan, light etc.) |                                                                                                                                             | 12,400            |         | 12,400  |  |
| Cash in hand                                                                                              |                                                                                                                                             | 8,100             |         | 8,100   |  |
| Advance for Shop                                                                                          |                                                                                                                                             | 40,000            |         | 40,000  |  |
| Decoration (fixture and fittings)                                                                         | 1                                                                                                                                           | 9,850             |         | 9,850   |  |
| Total Capita                                                                                              | al                                                                                                                                          | 510,000           | 150,000 | 660,000 |  |