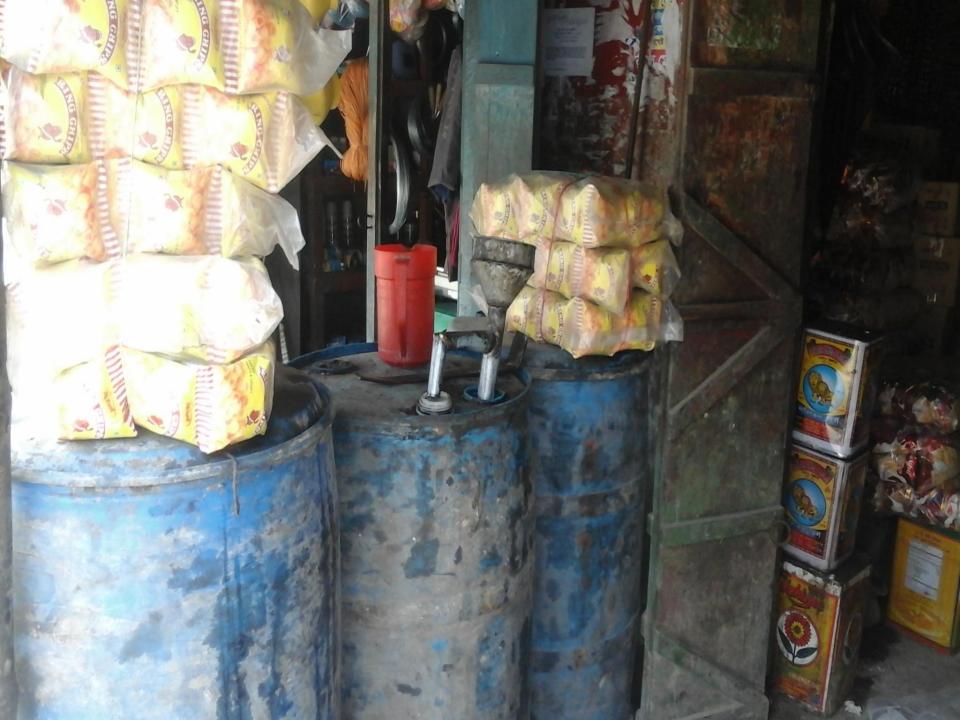

#### PROPOSED NOBIN UDYOKTA BUSINESS INFO

| Business Name                                                | : | M/S Mohammadia Store                                                                  |
|--------------------------------------------------------------|---|---------------------------------------------------------------------------------------|
| Address/ Location                                            | : | Golap Bazar, Shibgong, Chapainawbganj.                                                |
| Total Investment in BDT                                      | : | Tk. 660,000                                                                           |
| Financing                                                    |   | Self Tk. 510,000 (from existing business) Required Investment Tk. 150,000 (as equity) |
| Present salary/drawings from business                        | • | BDT 6,000 (Six thousand)                                                              |
| Proposed Salary                                              | : | BDT 7,000 (Seven thousand)                                                            |
| Proposed Business Implementation Plan                        |   |                                                                                       |
| (i) % of present gross profit margin                         | : | On products 10%                                                                       |
| (ii) Estimated % of proposed gross profit margin             | : | On products 10%                                                                       |
| (iii) In future risk mgt. plan<br>(from fire, disaster etc.) | : |                                                                                       |

#### PRESENT & PROPOSED INVESTMENT BREAKDOWN

| Particulars                                                                                               | Existing                                                                                                                                    | Proposed          | Total   |         |  |
|-----------------------------------------------------------------------------------------------------------|---------------------------------------------------------------------------------------------------------------------------------------------|-------------------|---------|---------|--|
| Existing                                                                                                  | Proposed                                                                                                                                    | Business<br>(BDT) | (BDT)   | (BDT)   |  |
| ,                                                                                                         | Investment in products (Various Glosary & Cosmetics items Rice,Oil, Shampoo, Fair and Lovely, Senora, Powder, Tooth Pest, Brush, Soap, etc) | 439,650           | 150,000 | 589,650 |  |
| Investment in Machineries & Equipment (Refrigerator, Digital weight machine, Calculator, fan, light etc.) |                                                                                                                                             | 12,400            |         | 12,400  |  |
| Cash in hand                                                                                              |                                                                                                                                             | 8,100             |         | 8,100   |  |
| Advance for Shop                                                                                          |                                                                                                                                             | 40,000            |         | 40,000  |  |
| Decoration (fixture and fittings)                                                                         | 1                                                                                                                                           | 9,850             |         | 9,850   |  |
| Total Capita                                                                                              | al                                                                                                                                          | 510,000           | 150,000 | 660,000 |  |