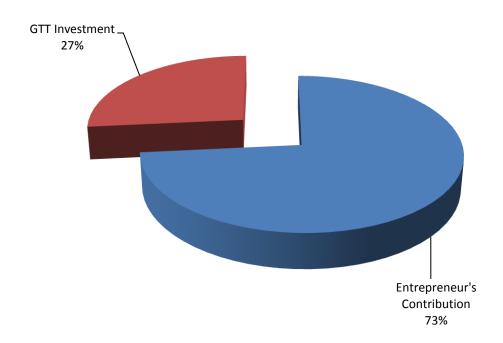

### SOURCE OF FINANCE

- Entrepreneur's Contribution BDT 194,000
- GTT Investment BDT 70,000
- Total Capital BDT 264,000