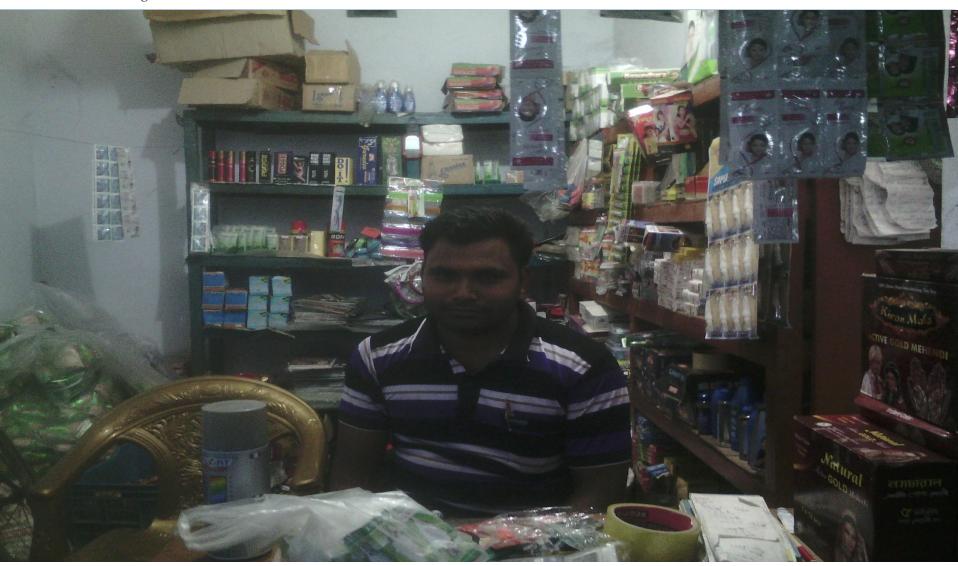

### PROPOSED NOBIN UDYOKTA BUSINESS INFO

| Business Name                                                | :  | M A Enterprise                                                                      |
|--------------------------------------------------------------|----|-------------------------------------------------------------------------------------|
| Address/ Location                                            | :  | Ranihati bazar,Shibgonj, Chapainawabgonj                                            |
| Total Investment in BDT                                      | :  | Tk.264,000                                                                          |
| Financing                                                    | :  | Self Tk.194,000 (from existing business) Required Investment Tk. 70,000 (as equity) |
| Present salary/drawings from business                        | •• | BDT 5,000 (Five thousand)                                                           |
| Proposed Salary                                              | :  | BDT 6,000 (Six thousand)                                                            |
| Proposed Business Implementation Plan                        |    |                                                                                     |
| (i) % of present gross profit margin                         | :  | On an Average 15% product                                                           |
| (ii) Estimated % of proposed gross profit margin             | :  | On an Average 15% product                                                           |
| (iii) In future risk mgt. plan<br>(from fire, disaster etc.) | :  |                                                                                     |

# Pictures