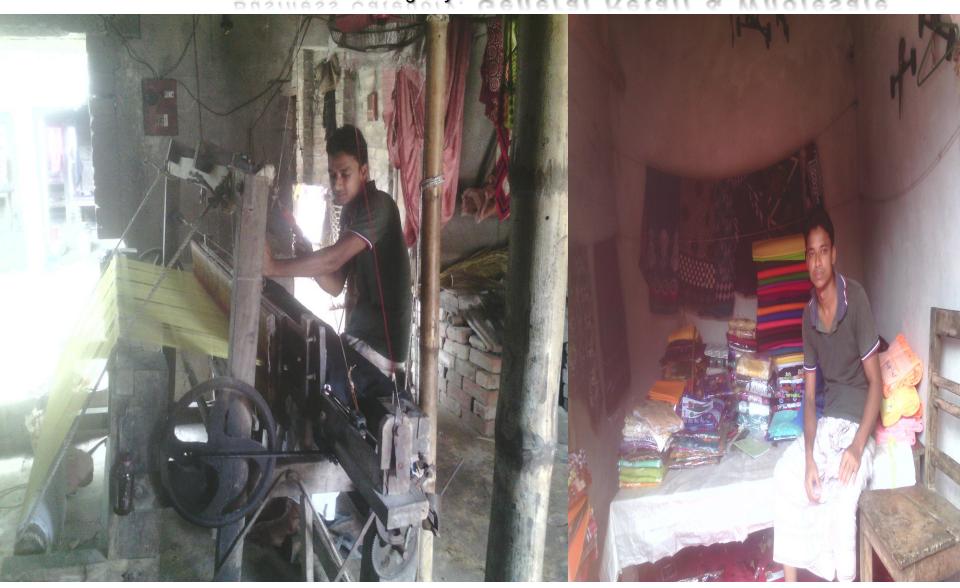

### Proposed NU Business Name: Rohan Bostra Bitan Business Category: General Retail & Wholesale



Business Proposal Collected by: Md. Mahbubar Rahman, Asst. Officer, Shibgong unit, Chapainawabgong. Business Proposal Prapered by: Md. Mahbubur Rahman Bhuiyan.

•

### BRIEF BIO OF THE PROPOSED NOBIN UDYOKTA

| Name and address                                                                                                          |    | Md.Robiul Islam                                                                                                                                                                                                      |  |  |
|---------------------------------------------------------------------------------------------------------------------------|----|-----------------------------------------------------------------------------------------------------------