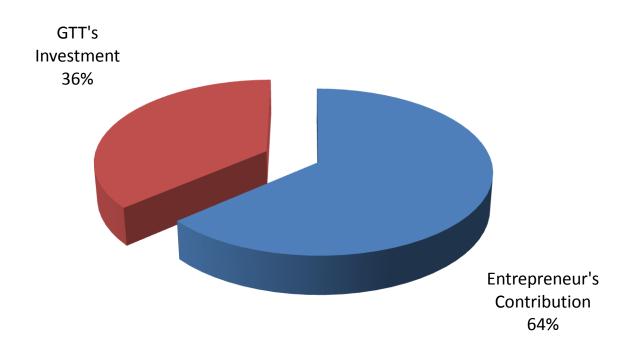

#### SOURCE OF FINANCE

- Entrepreneur's Contribution BDT 131,000
- GTT's Investment BDT 75,000
- Total Capital BDT 206,000