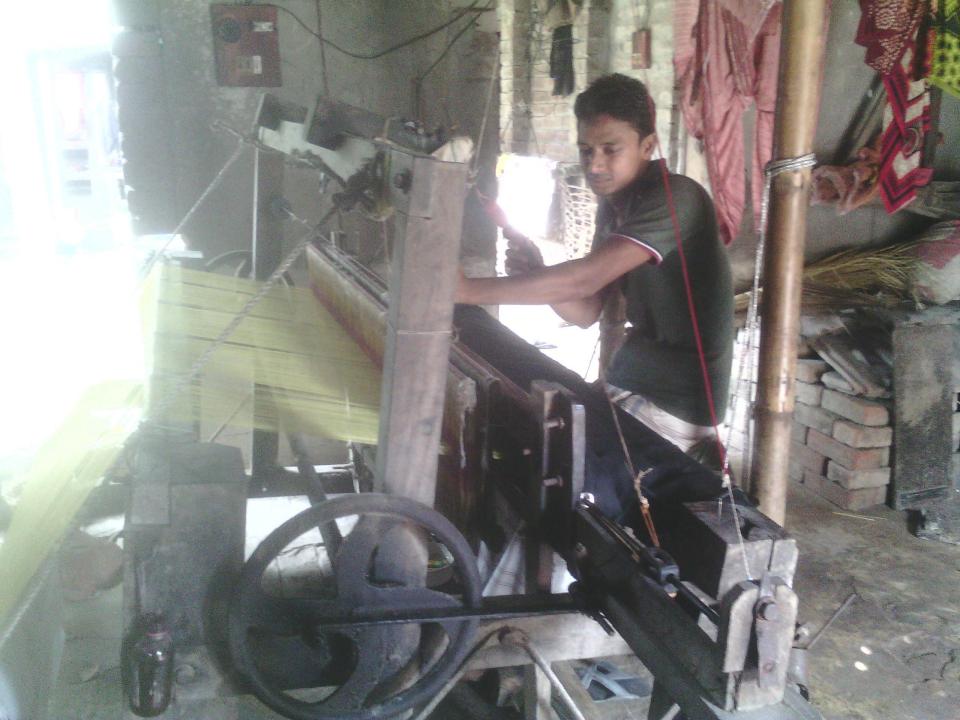

# Pictures

### PROPOSED NOBIN UDYOKTA BUSINESS INFO

| Business Name                                                | : | Rohan Bostra Bitan                                                                   |
|--------------------------------------------------------------|---|--------------------------------------------------------------------------------------|
| Address/ Location                                            | : | Bissonathpur.Cansart, Shibgong, Chapainawbganj.                                      |
| Total Investment in BDT                                      | : | Tk. 206,000                                                                          |
| Financing                                                    | : | Self Tk. 131,000 (from existing business) Required Investment Tk. 75,000 (as equity) |
| Present salary/drawings from business                        | : | BDT 7,000 (Seven thousand)                                                           |
| Proposed Salary                                              | : | BDT 8,000 (Eight thousand)                                                           |
| Proposed Business<br>Implementation Plan                     |   |                                                                                      |
| (i) % of present gross profit margin                         | : | On products 15%                                                                      |
| (ii) Estimated % of proposed gross profit margin             | : | On products 15%                                                                      |
| (iii) In future risk mgt. plan<br>(from fire, disaster etc.) | : |                                                                                      |

#### PRESENT & PROPOSED INVESTMENT BREAKDOWN

| Particular                                   | Existing<br>Business                                                                         | Propose | Total      |          |
|----------------------------------------------|----------------------------------------------------------------------------------------------|---------|------------|----------|
| Existing                                     | Proposed                                                                                     | (BDT)   | d<br>(BDT) | (BDT)    |
| cloth etc)                                   | Investment in products (sharee, three piece, one piece, shirt, pant, genji, gauze cloth etc) | 145,100 | 75,000     | 220,100  |
| Investment in Machineries and Equipmer       | nt Hand loom, bulb,fan)                                                                      | 9,000   |            | 9,000    |
| Advance for Shop                             |                                                                                              |         | -          |          |
| Cash in Hand                                 |                                                                                              |         | _          | 1,700    |
| Debitors (Since August, 2016 to at present)  |                                                                                              |         | _          | 2,100    |
| Creditors (Since August, 2016 to at present) |                                                                                              |         |            | (12,000) |
| Grameen Bank Loan                            |                                                                                              |         |            | (17,800) |
| Decoration (fixture and fittings)            |                                                                                              |         |            | 2,900    |
| Total Capit                                  | al                                                                                           | 131,000 | 75,000     | 206,000  |