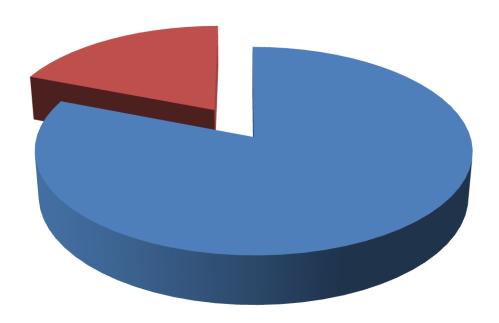

#### SOURCE OF FINANCE

- Entrepreneur's Contribution BDT 298,000
- GTT's Investment BDT 70,000
- Total Capital BDT 368,000

GTT's Investment 19%

Entrepreneur's Contribution 81%