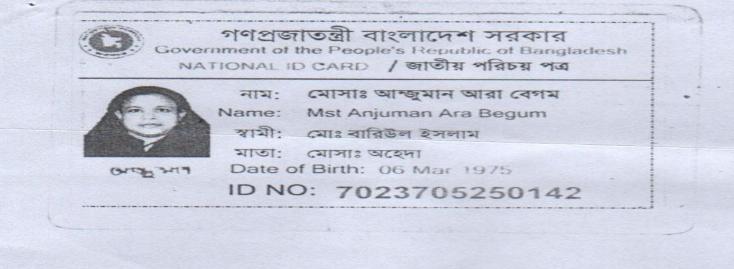

#### **BRIEF BIO OF THE PROPOSED NOBIN UDYOKTA**

| Name and address                                                                                                                      | : | Md.Forhad Hossen<br>Vill: 112 Dhakbanglapara, Union: Rohanpur, Post:<br>Rohanpur, Upazila: Gomastapur, District:<br>Chapainawabganj.                                                                                                                                                            |  |
|---------------------------------------------------------------------------------------------------------------------------------------|---|-------------------------------------------------------------------------------------------------------------------------------------------------------------------------------------------------------------------------------------------------------------------------------------------------|--|
| Age                                                                                                                                   | : | 25 years                                                                                                                                                                                                                                                                                        |  |
| Marital status                                                                                                                        | : | Married                                                                                                                                                                                                                                                                                         |  |
| Children                                                                                                                              | : | Nill                                                                                                                                                                                                                                                                                            |  |
| No. of siblings:                                                                                                                      | : | 03 (Three) brothers                                                                                                                                                                                                                                                                             |  |
| Parent's and GB related Info:<br>(i) Who is GB member<br>(ii) Mother's name<br>(iii) Father's name<br>(iv) GB member's info           |   | Mother Father<br>Mother Father<br>Mst. Anzumanara<br>Md. Robiul Islam<br><i>Branch</i> : Dhakbanglapara,Rohanpur , <i>Centre # 53/</i> mo,<br>Group # 07, <i>Loan no.:5668,</i> Member since October 1998<br>First Ioan: Tk. 10,000<br>Existing Ioan: Tk. 100,000, Outstanding Ioan: Tk. 47,800 |  |
| Further Information:<br>(v) Who pays GB loan installment<br>(vi) Mobile lady<br>(vii) Grameen Education Loan<br>(viii) Any other loan |   | Entrepreneur`s father<br>No<br>Nil<br>Nil                                                                                                                                                                                                                                                       |  |

#### BRIEF HISTORY OF GB LOAN UTILIZATION BY FAMILY

- Mst. Anzumanara is a GB member since October 1998 at first she took GB loan BDT 10,000 (Ten thousand).
- Gradually she took GB loan several times and utilized it for cultivation, purchasing cow, assisting her son & husband business.
- Finally GB loan helped her to improve economic condition, livelihood and expanding the existing business of her son.