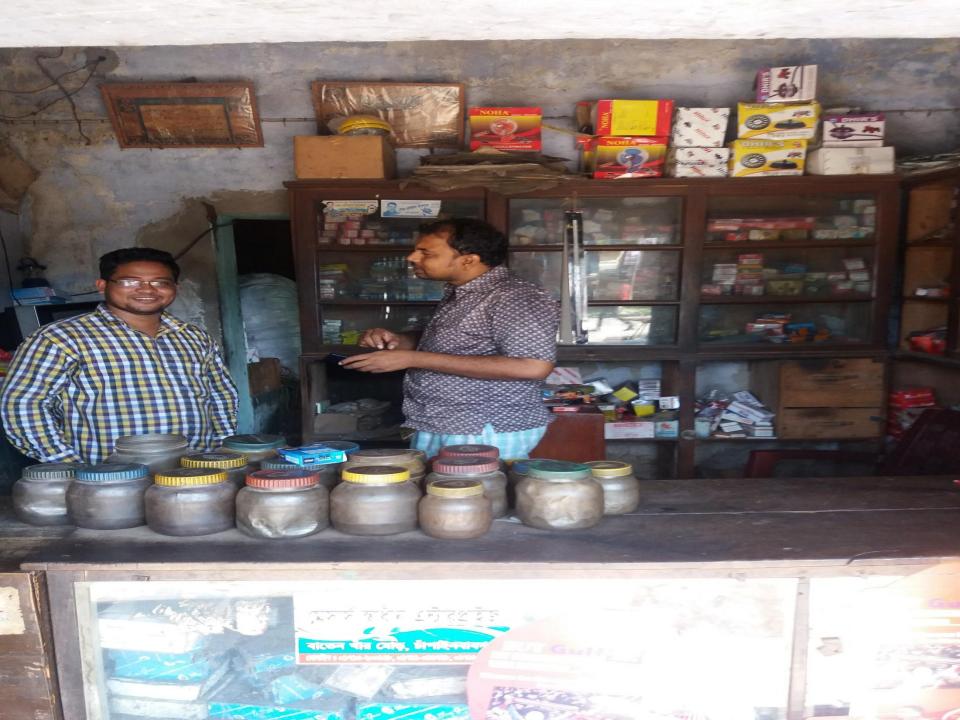

### **PROPOSED NOBIN UDYOKTA BUSINESS INFO**

| Business Name                                                | : | Bhai Bhai Motors                                                                         |
|--------------------------------------------------------------|---|------------------------------------------------------------------------------------------|
| Address/ Location                                            | : | Cluny mor, Rohanpur. Gomastapur, Chapainawabganj.                                        |
| Total Investment in BDT                                      | : | Tk. 720,000                                                                              |
| Financing                                                    | : | Self Tk. 570,000 (from existing business)<br>Required Investment Tk. 150,000 (as equity) |
| Present salary/drawings from business                        | : | BDT 12,000 (Twelve Thousand)                                                             |
| Proposed Salary                                              | : | BDT 14,000 (Fourteen Thousand)                                                           |
| Proposed Business<br>Implementation Plan                     |   |                                                                                          |
| <ul><li>(i) % of present gross profit<br/>margin</li></ul>   | : | On products 40%.                                                                         |
| (ii) Estimated % of proposed gross profit margin             | : | On products 40%.                                                                         |
| (iii) In future risk mgt. plan<br>(from fire, disaster etc.) | : |                                                                                          |

| Particulars                                                                                                                                           | Existing<br>Business                                                                                                                                       | Proposed | Total   |         |  |
|-------------------------------------------------------------------------------------------------------------------------------------------------------|------------------------------------------------------------------------------------------------------------------------------------------------------------|----------|---------|---------|--|
| Existing                                                                                                                                              | Proposed                                                                                                                                                   | (BDT)    | (BDT)   | (BDT)   |  |
| Investment in products (Various types<br>of products such as Autos, piniyama,<br>switches, filters, nuts, oil Kaun, pressure<br>plate, bearings, etc) | Investment in products<br>(Various types of product<br>such as Autos, piniyama,<br>switches, filters, nuts, oil<br>Kaun, pressure plate,<br>bearings, etc) | 488,430  | 150,000 | 638,430 |  |
| Investment in Machineries & Equipment<br>(Refrigerator, Digital weight machine,<br>Calculator, fan, light etc.)                                       |                                                                                                                                                            | 5,700    |         | 5,700   |  |
| Cash in hand                                                                                                                                          |                                                                                                                                                            | 6,275    |         | 6,275   |  |
| Advance for Shop                                                                                                                                      |                                                                                                                                                            | 50,000   |         | 50,000  |  |
| Debitors (Since August, 2016 to at present)                                                                                                           |                                                                                                                                                            | 13,595   |         | 13,595  |  |
| Decoration (fixture and fittings)                                                                                                                     |                                                                                                                                                            | 6,000    |         | 6,000   |  |
| Total Capita                                                                                                                                          | I                                                                                                                                                          | 570,000  | 150,000 | 720,000 |  |