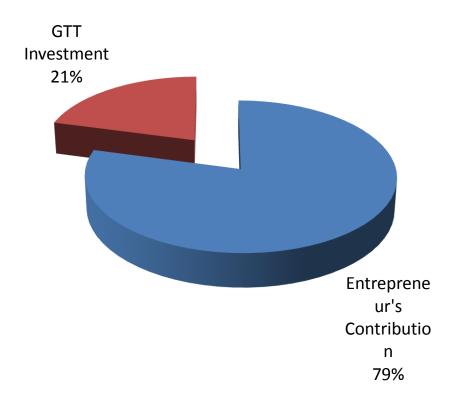

- Entrepreneur's Contribution BDT 570,000
- GTT Investment BDT 150,000
- Total Capital BDT 720,000