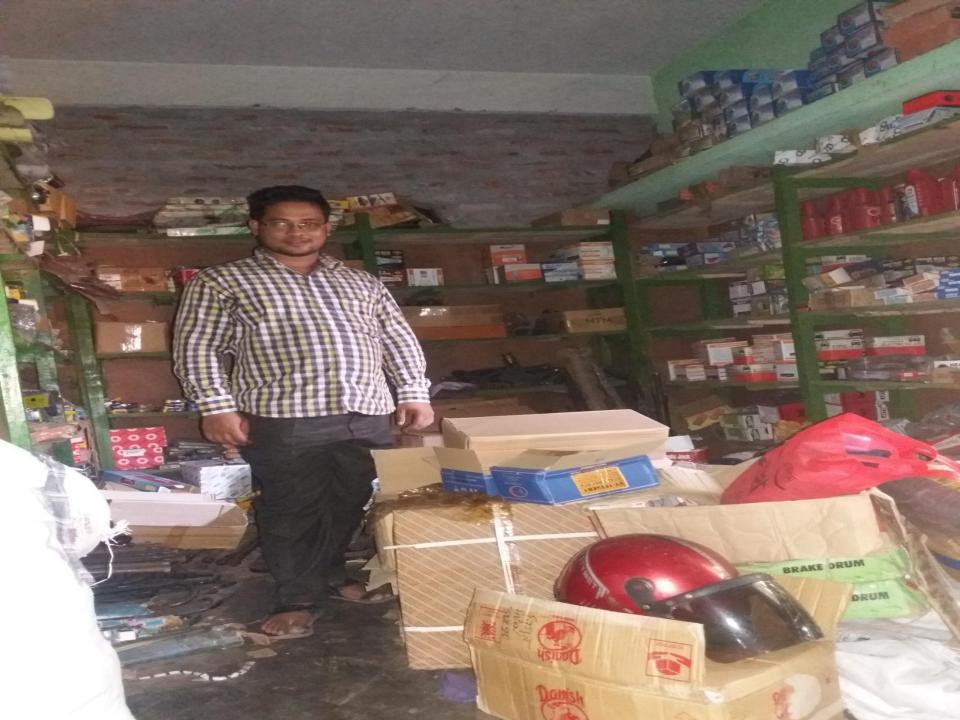

### **PROPOSED NOBIN UDYOKTA BUSINESS INFO**

| Business Name                                                | : | Bhai Bhai Motors                                                                         |
|--------------------------------------------------------------|---|------------------------------------------------------------------------------------------|
| Address/ Location                                            | : | Cluny mor, Rohanpur. Gomastapur, Chapainawabganj.                                        |
| Total Investment in BDT                                      | : | Tk. 720,000                                                                              |
| Financing                                                    | : | Self Tk. 570,000 (from existing business)<br>Required Investment Tk. 150,000 (as equity) |
| Present salary/drawings from business                        | : | BDT 12,000 (Twelve Thousand)                                                             |
| Proposed Salary                                              | : | BDT 14,000 (Fourteen Thousand)                                                           |
| Proposed Business<br>Implementation Plan                     |   |                                                                                          |
| <ul><li>(i) % of present gross profit<br/>margin</li></ul>   | : | On products 40%.                                                                         |
| (ii) Estimated % of proposed gross profit margin             | : | On products 40%.                                                                         |
| (iii) In future risk mgt. plan<br>(from fire, disaster etc.) | : |                                                                                          |

| Particulars                                                                                                                                           | Existing<br>Business                                                                                                                                       | Proposed | Total   |         |  |
|-------------------------------------------------------------------------------------------------------------------------------------------------------|------------------------------------------------------------------------------------------------------------------------------------------------------------|----------|---------|---------|--|
| Existing                                                                                                                                              | Proposed                                                                                                                                                   | (BDT)    | (BDT)   | (BDT)   |  |
| Investment in products (Various types<br>of products such as Autos, piniyama,<br>switches, filters, nuts, oil Kaun, pressure<br>plate, bearings, etc) | Investment in products<br>(Various types of product<br>such as Autos, piniyama,<br>switches, filters, nuts, oil<br>Kaun, pressure plate,<br>bearings, etc) | 488,430  | 150,000 | 638,430 |  |
| Investment in Machineries & Equipment<br>(Refrigerator, Digital weight machine,<br>Calculator, fan, light etc.)                                       |                                                                                                                                                            | 5,700    |         | 5,700   |  |
| Cash in hand                                                                                                                                          |                                                                                                                                                            | 6,275    |         | 6,275   |  |
| Advance for Shop                                                                                                                                      |                                                                                                                                                            | 50,000   |         | 50,000  |  |
| Debitors (Since August, 2016 to at present)                                                                                                           |                                                                                                                                                            | 13,595   |         | 13,595  |  |
| Decoration (fixture and fittings)                                                                                                                     |                                                                                                                                                            | 6,000    |         | 6,000   |  |
| Total Capita                                                                                                                                          | I                                                                                                                                                          | 570,000  | 150,000 | 720,000 |  |