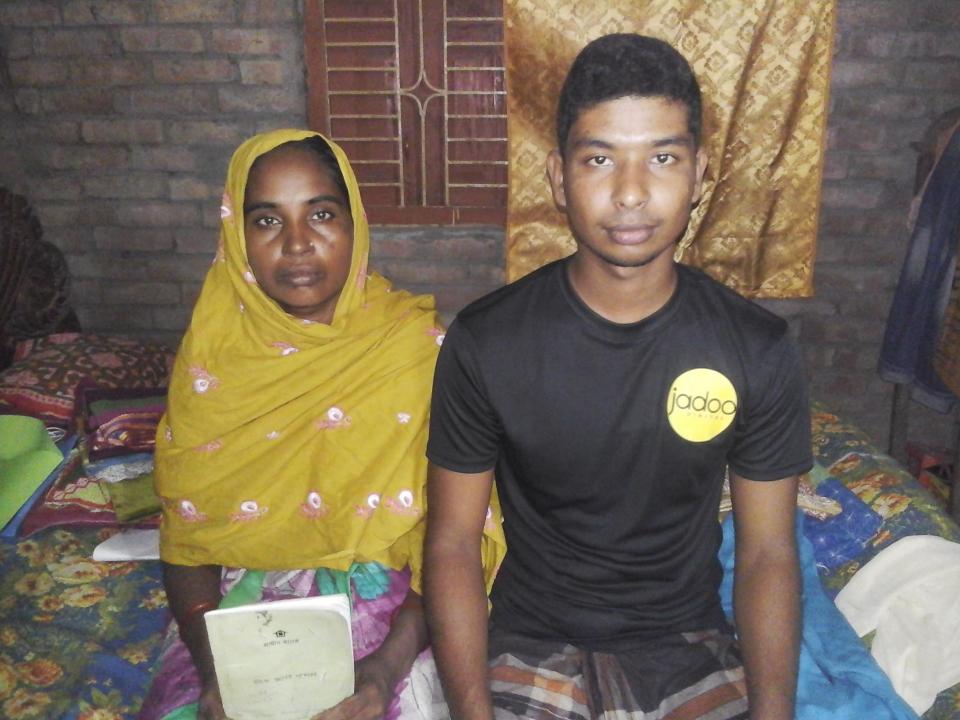

## BRIEF BIO OF THE PROPOSED NOBIN UDYOKTA

| Name and address                                                                                                          |         | Md.Shoriful Islam  Vill: Daripata, Union: Bangabari, Post: Bangabari  Upazila: Gomastapur, District: Chapainawabganj. |  |
|---------------------------------------------------------------------------------------------------------------------------|---------|-----------------------------------------------------------------------------------------------------------------------|--|
| Age                                                                                                                       | :       | 20 years                                                                                                              |  |
| Marital status                                                                                                            | :       | Unmarried                                                                                                             |  |
| Children                                                                                                                  | •••     | N/A                                                                                                                   |  |
| No. of siblings:                                                                                                          | :       | 05 (Five) brothers 02 (Two) Sister                                                                                    |  |
| Parent's and GB related Info: (i) Who is GB member (ii) Mother's name (iii) Father's name (iv) GB member's info           |         | Mother    Father                                                                                                      |  |
| Further Information: (v) Who pays GB loan installment (vi) Mobile lady (vii) Grameen Education Loan (viii) Any other loan | : : : : | Entrepreneur`s father No Nil Nil                                                                                      |  |

#### BRIEF HISTORY OF GB LOAN UTILIZATION BY FAMILY

- Mst Sufia begum is a GB member since August 2010 at first she took GB loan BDT 5,000 (Five thousand).
- Gradually she took GB loan several times and utilized it for cultivation, purchasing cow, assisting her son & husband business.
- Finally GB loan helped her to improve economic condition, livelihood and expanding the existing business of her son.

Name: Mst Sufia Begum

স্বামী: মোঃ আককাশ আলী

মাতা: মোসাঃ কারিমা বেগম

स्थि ग्रा

Date of Birth: 08 Oct 1980

ID NO: 7013721837301

এই কার্ডটি গণপ্রজাতন্ত্রী বাংলাদেশ সরকারের সম্পত্তি। কার্ডটি ব্যবহারকারী ব্যতীত অন্য কোষাও পাওয়া গেলে নিকটছ পোষ্ট অফিসে জমা দেয়ার জন্য অনুরোধ করা হলো।
ঠিকানা: গ্রাম/রাস্তা: দাঁড়ীপাতা, ডাকঘর: বাংগাবাড়ী - ৬৩২০, গোমস্তাপুর, চাঁপাইনবাবগঞ্জ
প্রদানকারী কর্তৃপক্ষের স্বাক্ষর প্রদানের তারিখ: ২৮/০৮/২০০৮