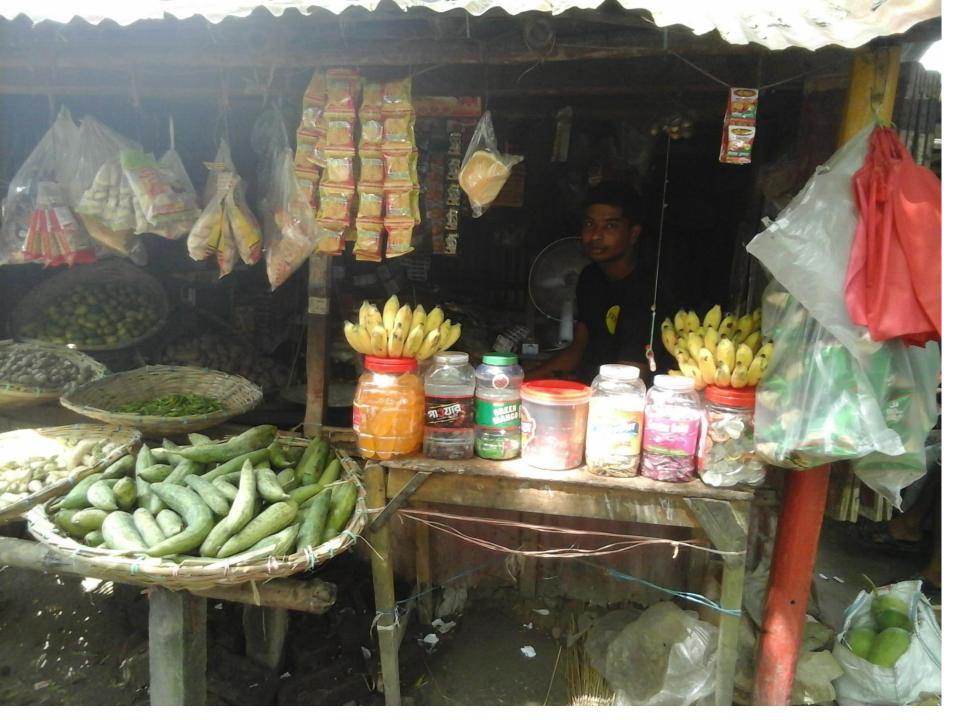

## PROPOSED NOBIN UDYOKTA BUSINESS INFO

| Business Name                                                | : | Sujon Store                                                                        |  |
|--------------------------------------------------------------|---|------------------------------------------------------------------------------------|--|
| Address/ Location                                            | : | Bangabari. Gomastapur, Chapainawabganj.                                            |  |
| Total Investment in BDT                                      | : | Tk. 84,000                                                                         |  |
| Financing                                                    | : | Self Tk. 44,000(from existing business) Required Investment Tk. 40,000 (as equity) |  |
| Present salary/drawings from business                        | • | BDT 5,000 (five Thousand)                                                          |  |
| Proposed Salary                                              | : | BDT 6,000 (Six Thousand)                                                           |  |
| Proposed Business Implementation Plan                        |   |                                                                                    |  |
| (i) % of present gross profit margin                         | : | On products 15%.                                                                   |  |
| (ii) Estimated % of proposed gross profit margin             | : | On products 15%.                                                                   |  |
| (iii) In future risk mgt. plan<br>(from fire, disaster etc.) | : |                                                                                    |  |

#### PRESENT & PROPOSED INVESTMENT BREAKDOWN

| Particulars                                                                                                                                 |                                                                                                                                             | Existing<br>Business | Proposed | Total  |  |
|---------------------------------------------------------------------------------------------------------------------------------------------|---------------------------------------------------------------------------------------------------------------------------------------------|----------------------|----------|--------|--|
| Existing                                                                                                                                    | Proposed                                                                                                                                    | (BDT)                | (BDT)    | (BDT)  |  |
| Investment in products (Various Glosary & Cosmetics items Rice,Oil, Shampoo, Fair and Lovely, Senora, Powder, Tooth Pest, Brush, Soap, etc) | Investment in products (Various Glosary & Cosmetics items Rice,Oil, Shampoo, Fair and Lovely, Senora, Powder, Tooth Pest, Brush, Soap, etc) | 34,150               | 40,000   | 74,150 |  |
| Investment in Machineries & Equipment (Digital weight machine fan, light etc.)                                                              |                                                                                                                                             | 4,100                |          | 4,100  |  |
| Cash in hand                                                                                                                                | 1,500                                                                                                                                       |                      | 1,500    |        |  |
| Debtors (Since August, 2016 to at present)                                                                                                  |                                                                                                                                             | 2,500                |          | 2,500  |  |
| Decoration (fixture and fittings)                                                                                                           |                                                                                                                                             | 1,750                |          | 1,750  |  |
| Total Capita                                                                                                                                | al                                                                                                                                          | 44,000               | 40,000   | 84,000 |  |