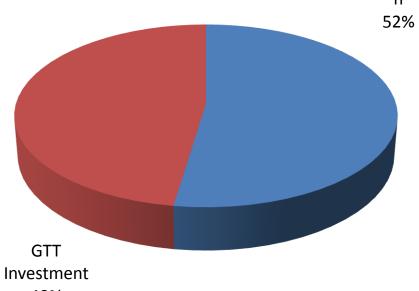

### SOURCE OF FINANCE

- Entrepreneur's Contribution BDT 44,000
- GTT Investment BDT 40,000
- Total Capital BDT 84,000

Entreprene ur's Contributio

n

48%