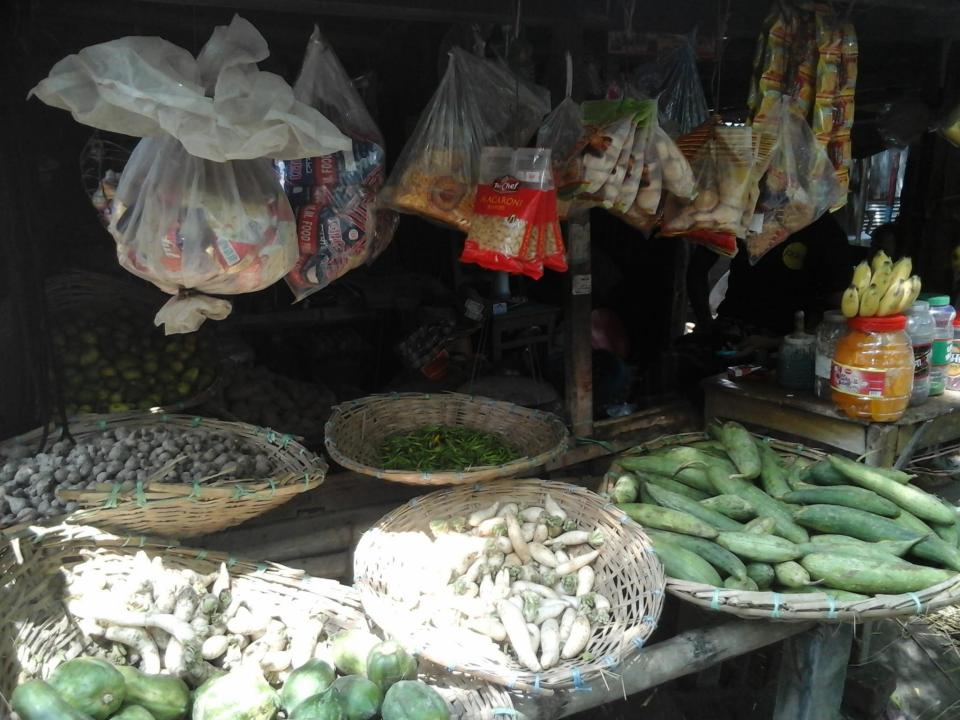

## PROPOSED NOBIN UDYOKTA BUSINESS INFO

| Business Name                                                | : | Sujon Store                                                                        |  |
|--------------------------------------------------------------|---|------------------------------------------------------------------------------------|--|
| Address/ Location                                            | : | Bangabari. Gomastapur, Chapainawabganj.                                            |  |
| Total Investment in BDT                                      | : | Tk. 84,000                                                                         |  |
| Financing                                                    | : | Self Tk. 44,000(from existing business) Required Investment Tk. 40,000 (as equity) |  |
| Present salary/drawings from business                        | • | BDT 5,000 (five Thousand)                                                          |  |
| Proposed Salary                                              | : | BDT 6,000 (Six Thousand)                                                           |  |
| Proposed Business Implementation Plan                        |   |                                                                                    |  |
| (i) % of present gross profit margin                         | : | On products 15%.                                                                   |  |
| (ii) Estimated % of proposed gross profit margin             | : | On products 15%.                                                                   |  |
| (iii) In future risk mgt. plan<br>(from fire, disaster etc.) | : |                                                                                    |  |

#### PRESENT & PROPOSED INVESTMENT BREAKDOWN

| Particulars                                                                                                                                 |                                                                                                                                             | Existing<br>Business | Proposed | Total  |  |
|---------------------------------------------------------------------------------------------------------------------------------------------|---------------------------------------------------------------------------------------------------------------------------------------------|----------------------|----------|--------|--|
| Existing                                                                                                                                    | Proposed                                                                                                                                    | (BDT)                | (BDT)    | (BDT)  |  |
| Investment in products (Various Glosary & Cosmetics items Rice,Oil, Shampoo, Fair and Lovely, Senora, Powder, Tooth Pest, Brush, Soap, etc) | Investment in products (Various Glosary & Cosmetics items Rice,Oil, Shampoo, Fair and Lovely, Senora, Powder, Tooth Pest, Brush, Soap, etc) | 34,150               | 40,000   | 74,150 |  |
| Investment in Machineries & Equipment (Digital weight machine fan, light etc.)                                                              |                                                                                                                                             | 4,100                |          | 4,100  |  |
| Cash in hand                                                                                                                                | 1,500                                                                                                                                       |                      | 1,500    |        |  |
| Debtors (Since August, 2016 to at present)                                                                                                  |                                                                                                                                             | 2,500                |          | 2,500  |  |
| Decoration (fixture and fittings)                                                                                                           |                                                                                                                                             | 1,750                |          | 1,750  |  |
| Total Capita                                                                                                                                | al                                                                                                                                          | 44,000               | 40,000   | 84,000 |  |