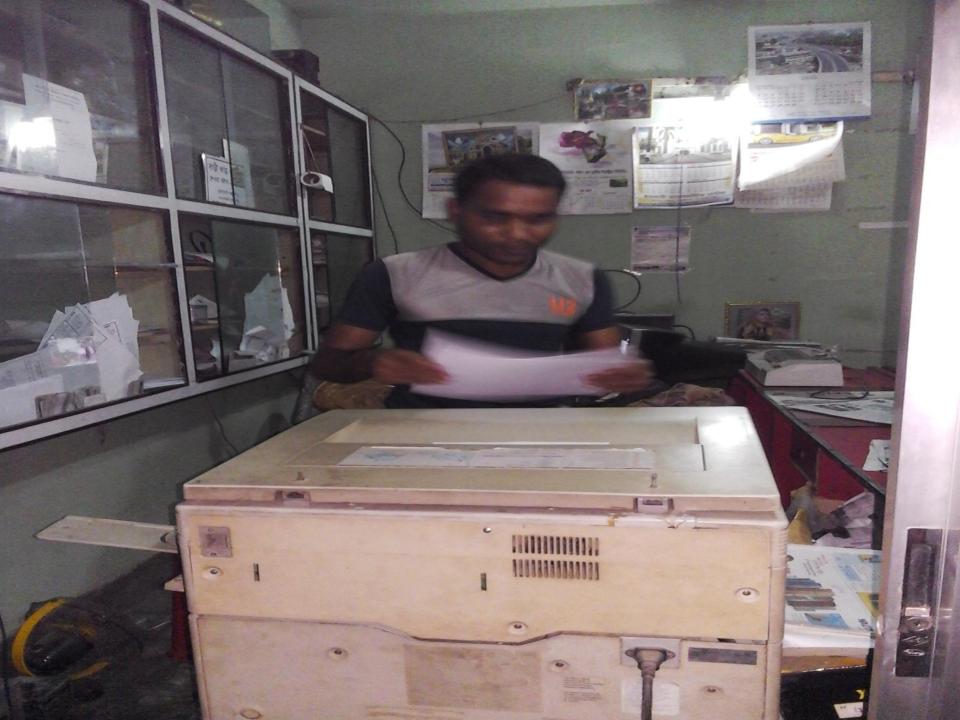

### PROPOSED NOBIN UDYOKTA BUSINESS INFO

| Business Name                                                | : | Milon Studio& Photostat                                                              |
|--------------------------------------------------------------|---|--------------------------------------------------------------------------------------|
| Address/ Location                                            | : | Chowdala puraton bazar. Gomastapur, Chapainawabganj.                                 |
| Total Investment in BDT                                      | : | Tk. 387,000                                                                          |
| Financing                                                    | : | Self Tk. 262,000(from existing business) Required Investment Tk. 125,000 (as equity) |
| Present salary/drawings from business                        | : | BDT 6,000 (Six Thousand)                                                             |
| Proposed Salary                                              | : | BDT 7,000 (Seven Thousand)                                                           |
| Proposed Business Implementation Plan                        |   |                                                                                      |
| (i) % of present gross profit margin                         | : | On products 50%.                                                                     |
| (ii) Estimated % of proposed gross profit margin             | : | On products 50%.                                                                     |
| (iii) In future risk mgt. plan<br>(from fire, disaster etc.) | : |                                                                                      |

### INFO ON EXISTING BUSINESS OPERATIONS

| Dautianlana                                  | Exis  | xisting Business (BDT) |         |
|----------------------------------------------|-------|------------------------|---------|
| Particulars                                  | Daily | Monthly                | Yearly  |
| Sales income from Products                   | 700   | 19,600                 | 235,200 |
| Sales income from photocopy                  | 1,000 | 28,000                 | 336,000 |
| Total Sales (A)                              | 1,700 | 47,600                 | 571,200 |
| Less: Cost of Sales / Products               | 280   | 7,840                  | 94,080  |
| Less: Cost of Sales / Photocopy              | 500   | 14,000                 | 168,000 |
| Total Cost=(B)                               | 780   | 21,840                 | 262,080 |
| Gross Profit (C) [C=(A-B)]                   | 920   | 25,760                 | 309,120 |
| Less: Operating Cost:                        |       |                        | ·       |
| Electricity bill                             |       | 1,300                  | 15,600  |
| Shop rent                                    |       | 1,000                  | 12,000  |
| Mobile bill                                  |       | 600                    | 7,200   |
| Night Guard bill                             |       | 100                    | 1,200   |
| Conveyance bill                              |       | 1,000                  | 12,000  |
| Ownership Transfer Fee                       |       | -                      | -       |
| Present Salary (Family & Self)               |       | 6,000                  | 72,000  |
| Present Salary (Assistant-1)                 |       | 4,000                  | 48,000  |
| Provision of bad debt                        |       | 88                     | 1,050   |
| Other Cost (Stationary & Entertainment etc.) |       | 1,000                  | 12,000  |
| Non Cash Item:                               |       |                        |         |
| Depreciation Expenses                        |       | 2,693                  | 32,316  |
| Total Operating Cost (D)                     |       | 17,781                 | 213,366 |
| Net Profit (C-D):                            |       | 7,980                  | 95,754  |

### PRESENT & PROPOSED INVESTMENT BREAKDOWN

| Particular                                                                                                                                  | S                                                   | Existing<br>Business | Propose<br>d<br>(BDT) | Total<br>(BDT) |
|---------------------------------------------------------------------------------------------------------------------------------------------|-----------------------------------------------------|----------------------|-----------------------|----------------|
| Existing                                                                                                                                    | Proposed                                            | (BDT)                |                       |                |
| Investment in products (Different types of Card, paper etc.)                                                                                | Investment in products (Digital photocopy machine.) | 18,100               |                       | 18,100         |
| Investment in Machineries and Equipment (Photocopy Machine-1, Computer Set-1, Printer-1, U.P.S-2, Cmara, Leptop, Calculator, Fan, Blubetc.) |                                                     |                      | 125,000               | 325,200        |
| Advance for Shop                                                                                                                            |                                                     | 15,000               |                       | 15,000         |
| Cash in Hand                                                                                                                                |                                                     | 2,960                | -                     | 2,960          |
| Debitors (Since August, 2016 to at present)                                                                                                 |                                                     |                      | -                     | 10,500         |
| Decoration (fixture and fittings)                                                                                                           |                                                     | 15,240               |                       | 15,240         |
| Total Capit                                                                                                                                 | al                                                  | 262,000              | 125,000               | 387,000        |