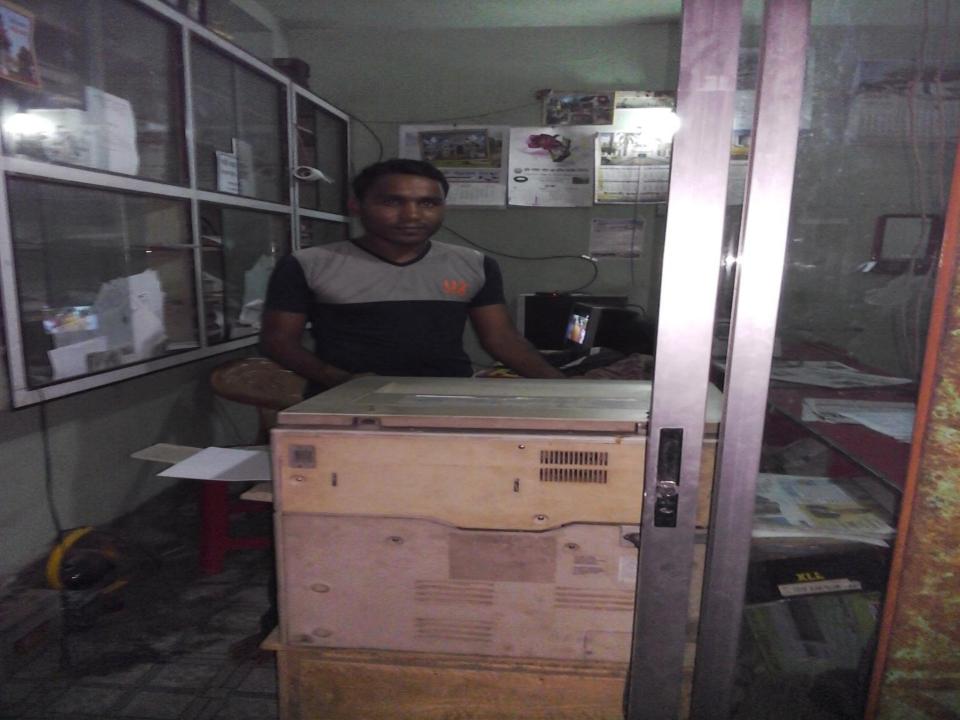

### PROPOSED NOBIN UDYOKTA BUSINESS INFO

| Business Name                                                | : | Milon Studio& Photostat                                                              |
|--------------------------------------------------------------|---|--------------------------------------------------------------------------------------|
| Address/ Location                                            | : | Chowdala puraton bazar. Gomastapur, Chapainawabganj.                                 |
| Total Investment in BDT                                      | : | Tk. 387,000                                                                          |
| Financing                                                    | : | Self Tk. 262,000(from existing business) Required Investment Tk. 125,000 (as equity) |
| Present salary/drawings from business                        | : | BDT 6,000 (Six Thousand)                                                             |
| Proposed Salary                                              | : | BDT 7,000 (Seven Thousand)                                                           |
| Proposed Business Implementation Plan                        |   |                                                                                      |
| (i) % of present gross profit margin                         | : | On products 50%.                                                                     |
| (ii) Estimated % of proposed gross profit margin             | : | On products 50%.                                                                     |
| (iii) In future risk mgt. plan<br>(from fire, disaster etc.) | : |                                                                                      |