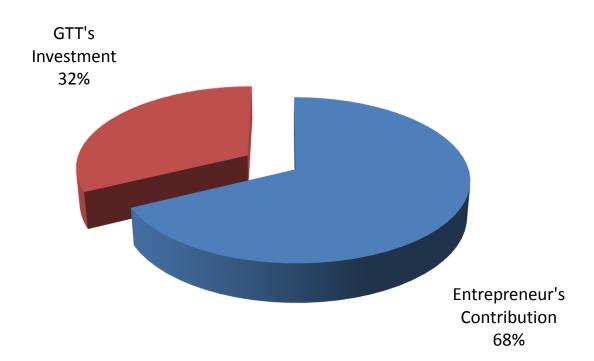

## SOURCE OF FINANCE

- Entrepreneur's Contribution BDT 262,000
- GTT's Investment BDT 125,000
- Total Capital BDT 387,000