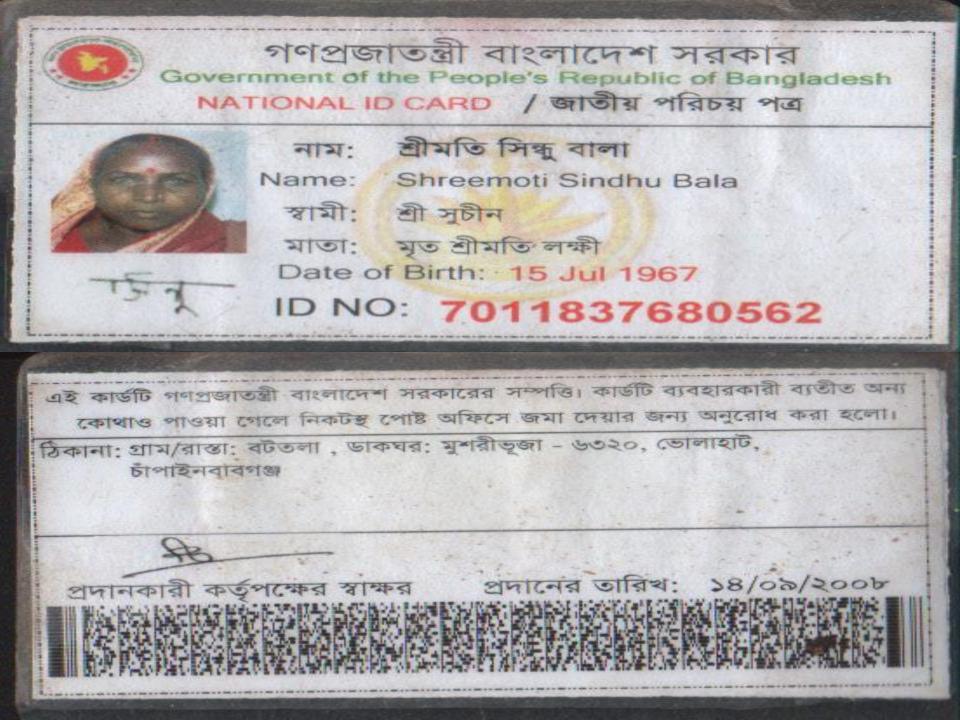

#### **BRIEF BIO OF THE PROPOSED NOBIN UDYOKTA**

| Name and address                                                                                                                      | : | <b>Shre Asok</b><br>Vill: Botola, Union: Mosribuza, Post: Mosribuza, Upazila:<br>Bulahat, District: Chapainawabganj.                                                                                                                        |  |  |
|---------------------------------------------------------------------------------------------------------------------------------------|---|---------------------------------------------------------------------------------------------------------------------------------------------------------------------------------------------------------------------------------------------|--|--|
| Age                                                                                                                                   |   | 29 years                                                                                                                                                                                                                                    |  |  |
| Marital status                                                                                                                        | - | Married                                                                                                                                                                                                                                     |  |  |
| Children                                                                                                                              | : | 01 (One) Son                                                                                                                                                                                                                                |  |  |
| No. of siblings:                                                                                                                      | : | 01 (One) brother 03 (Three) Sisters                                                                                                                                                                                                         |  |  |
| Parent's and GB related Info:<br>(i) Who is GB member<br>(ii) Mother's name<br>(iii) Father's name<br>(iv) GB member's info           |   | Mother  ✓ Father  Shree moti Shindo Rani  Shree Sochen Robi Das  Branch: Mosribuza,Bolahat Centre # 51/mo, Group # 01, Loan no.:4597, Member since February 1990 to 2013.  First Ioan: Tk. 5,000 Existing Ioan: Nill, Last Ioan: Tk. 28,000 |  |  |
| Further Information:<br>(v) Who pays GB loan installment<br>(vi) Mobile lady<br>(vii) Grameen Education Loan<br>(viii) Any other loan | : | N/A<br>No<br>Nil<br>Nil                                                                                                                                                                                                                     |  |  |

#### BRIEF HISTORY OF GB LOAN UTILIZATION BY FAMILY

- Shree moti Shindo Rani is a GB member February 1990 to 2013 at first she took GB loan BDT 5,000 (Five thousand).
- Gradually she took GB loan several times and utilized it for cultivation, purchasing cow, assisting her son & husband business.
- Finally GB loan helped her to improve economic condition, livelihood and expanding the existing business of her son.