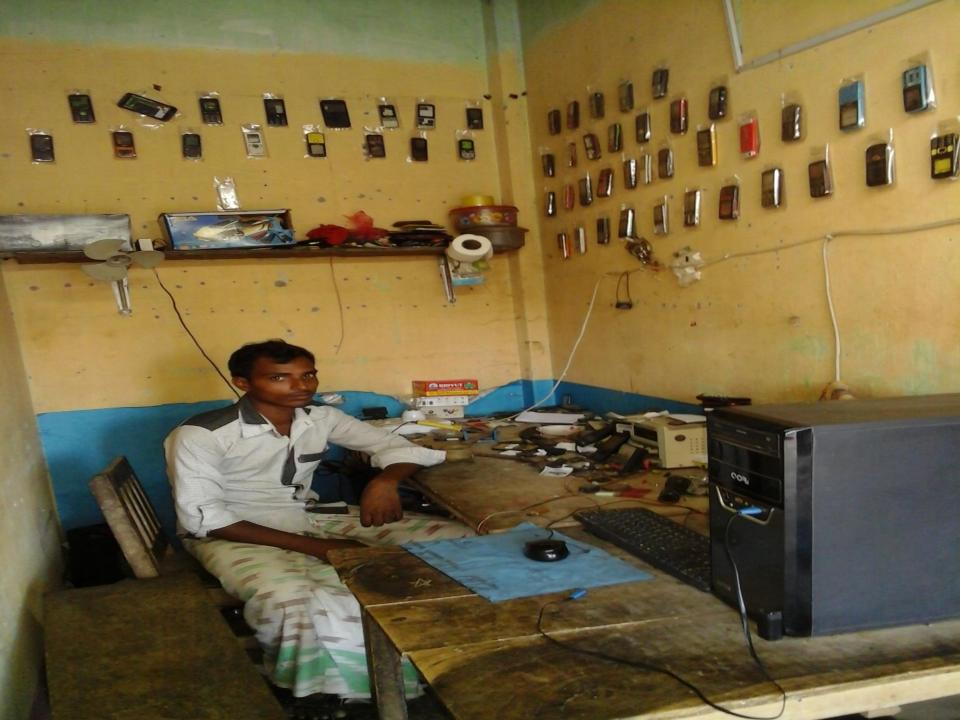

#### **PROPOSED NOBIN UDYOKTA BUSINESS INFO**

| Business Name                                                | : | Shovo Servicing Centre                                                                 |
|--------------------------------------------------------------|---|----------------------------------------------------------------------------------------|
| Address/ Location                                            | : | Cluny mor, Rohanpur. Gomastapur, Chapainawabganj.                                      |
| Total Investment in BDT                                      | : | Tk. 132,000                                                                            |
| Financing                                                    | : | Self Tk. 102,000(from existing business)<br>Required Investment Tk. 30,000 (as equity) |
| Present salary/drawings from business                        | : | BDT 6,000 (Six Thousand)                                                               |
| Proposed Salary                                              | : | BDT 7,000 (Seven Thousand)                                                             |
| Proposed Business<br>Implementation Plan                     |   |                                                                                        |
| (i) % of present gross profit margin                         | : | On products 30%.                                                                       |
| (ii) Estimated % of proposed gross profit margin             | : | On products 30%.                                                                       |
| (iii) In future risk mgt. plan<br>(from fire, disaster etc.) | : |                                                                                        |