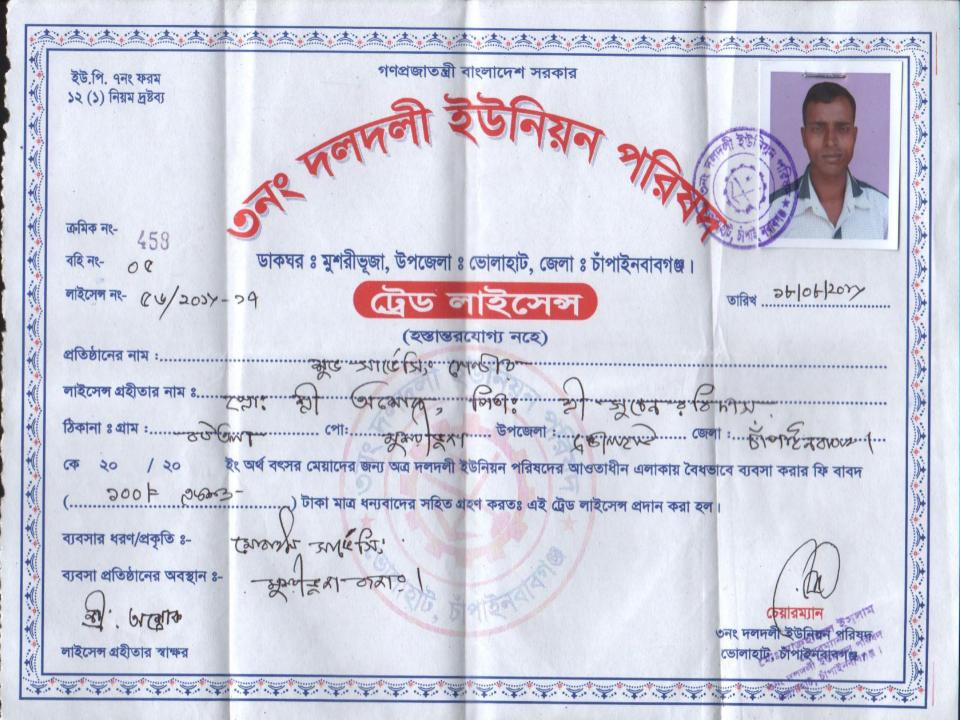

#### **PROPOSED NOBIN UDYOKTA BUSINESS INFO**

| Business Name                                                | : | Shovo Servicing Centre                                                                 |
|--------------------------------------------------------------|---|----------------------------------------------------------------------------------------|
| Address/ Location                                            | : | Cluny mor, Rohanpur. Gomastapur, Chapainawabganj.                                      |
| Total Investment in BDT                                      | : | Tk. 132,000                                                                            |
| Financing                                                    | : | Self Tk. 102,000(from existing business)<br>Required Investment Tk. 30,000 (as equity) |
| Present salary/drawings from business                        | : | BDT 6,000 (Six Thousand)                                                               |
| Proposed Salary                                              | : | BDT 7,000 (Seven Thousand)                                                             |
| Proposed Business<br>Implementation Plan                     |   |                                                                                        |
| (i) % of present gross profit margin                         | : | On products 30%.                                                                       |
| (ii) Estimated % of proposed gross profit margin             | : | On products 30%.                                                                       |
| (iii) In future risk mgt. plan<br>(from fire, disaster etc.) | : |                                                                                        |

## SWOT ANALYSIS

| <ul> <li>STRENGTH</li> <li>Present employment:<br/>Self: 01 Family: 01<br/>Others (beyond family): 0<br/>Future employment:0</li> <li>Trade License in his own name;</li> <li>He has on hand training;</li> <li>Skilled and working experiences (7 years);</li> </ul> | WEAKNESS<br>Can not supply goods as per<br>demand.                                    |
|-----------------------------------------------------------------------------------------------------------------------------------------------------------------------------------------------------------------------------------------------------------------------|---------------------------------------------------------------------------------------|
| OPPORTUNITIES   Location of Shop; Have some fixed customers (Retail & Wholesale); Increasing demand; The Capital of the entrepreneur will be BDT 734,065 after 2 years 3 month excluding payback of investor's money.                                                 | T <sub>HREATS</sub> <ul> <li>Increase of local competitors;</li> <li>Fire;</li> </ul> |