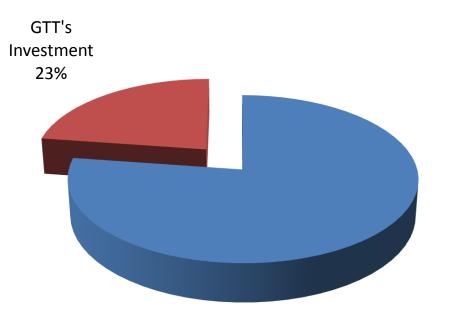

### PRESENT & PROPOSED INVESTMENT BREAKDOWN

| Particulars                                                                          |                                                                        |        | Proposed | Total<br>(BDT) |  |
|--------------------------------------------------------------------------------------|------------------------------------------------------------------------|--------|----------|----------------|--|
| Existing                                                                             | Proposed                                                               | (BDT)  | (BDT)    | ()             |  |
| Investment in products (Different types of mobile set, memory card, mobile I C etc.) | Investment in products<br>(Different types mobile<br>accessories etc.) | 56,800 | 30,000   | 86,800         |  |
| Investment in Machineries and Equipment (Computer set-1,fan bulb and modem etc.)     |                                                                        |        |          | 40,600         |  |
| Cash in Hand                                                                         |                                                                        |        | -        | 2,200          |  |
| Decoration (fixture and fittings)                                                    |                                                                        |        |          | 2,400          |  |
| Total Capital                                                                        |                                                                        |        | 30,000   | 132,000        |  |

- Entrepreneur's Contribution BDT 102,000
- GTT's Investment BDT 30,000
- Total Capital BDT. 132,000

Entrepreneur's Contribution 77%