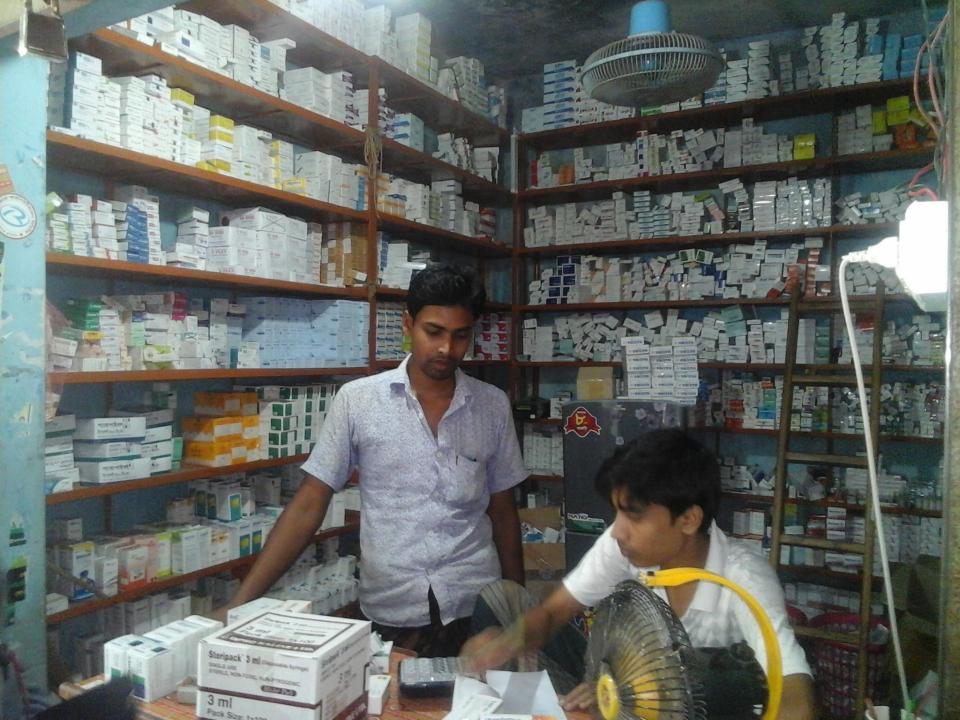

#### PROPOSED NOBIN UDYOKTA BUSINESS INFO

| Business Name                                                | : | Popular Drug House                                                                    |
|--------------------------------------------------------------|---|---------------------------------------------------------------------------------------|
| Address/ Location                                            | : | Boro Gachi Bazar, Bholahat, Chapainawabganj.                                          |
| Total Investment in BDT                                      | : | Tk. 716,000                                                                           |
| Financing                                                    | : | Self Tk. 566,000 (from existing business) Required Investment Tk. 150,000 (as equity) |
| Present salary/drawings from business                        | : | BDT 10,000 (Ten thousand)                                                             |
| Proposed Salary                                              | : | BDT 10,000 (Ten thousand)                                                             |
| Proposed Business Implementation Plan                        |   |                                                                                       |
| (i) % of present gross profit margin                         | : | On products 4%.                                                                       |
| (ii) Estimated % of proposed gross profit margin             | : | On products 4%.                                                                       |
| (iii) In future risk mgt. plan<br>(from fire, disaster etc.) |   |                                                                                       |