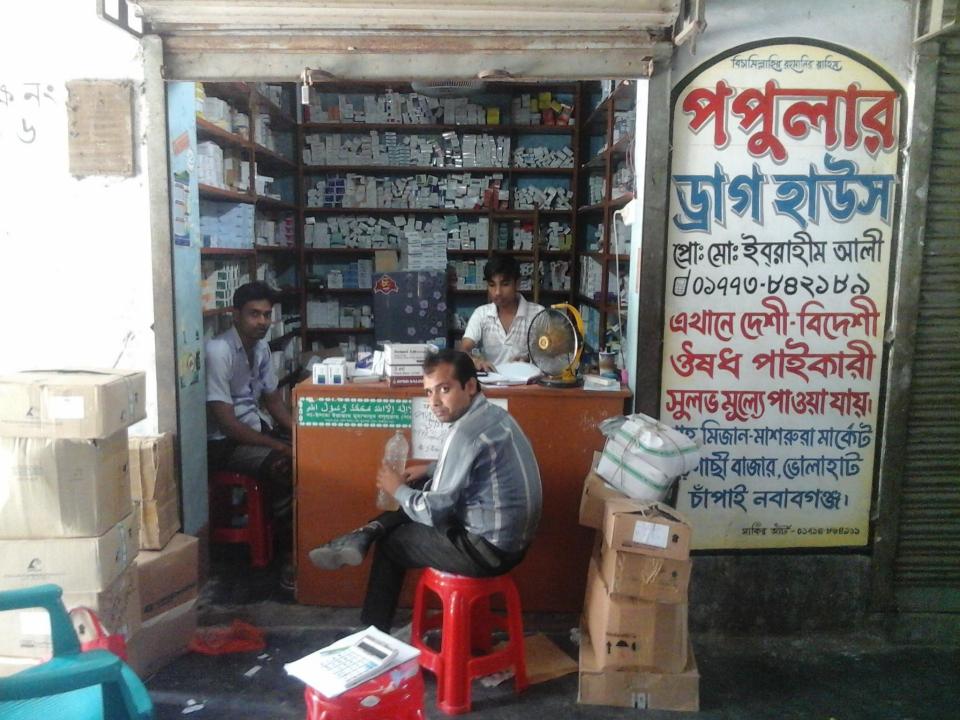

#### Proposed NU Business Name : Popular Drug House

Business Category: Medicine Business

Business Proposal Identified by: Md. Abdur Rahim, Asst. Officer, Rohonpur Unit,

Chapainawabganj

Business Proposal Prepared by: Naznin Akther

#### PROPOSED NOBIN UDYOKTA BUSINESS INFO

| Business Name                                                | : | Popular Drug House                                                                    |
|--------------------------------------------------------------|---|---------------------------------------------------------------------------------------|
| Address/ Location                                            | : | Boro Gachi Bazar, Bholahat, Chapainawabganj.                                          |
| Total Investment in BDT                                      | : | Tk. 716,000                                                                           |
| Financing                                                    | : | Self Tk. 566,000 (from existing business) Required Investment Tk. 150,000 (as equity) |
| Present salary/drawings from business                        | : | BDT 10,000 (Ten thousand)                                                             |
| Proposed Salary                                              | : | BDT 10,000 (Ten thousand)                                                             |
| Proposed Business Implementation Plan                        |   |                                                                                       |
| (i) % of present gross profit margin                         | : | On products 4%.                                                                       |
| (ii) Estimated % of proposed gross profit margin             | : | On products 4%.                                                                       |
| (iii) In future risk mgt. plan<br>(from fire, disaster etc.) |   |                                                                                       |