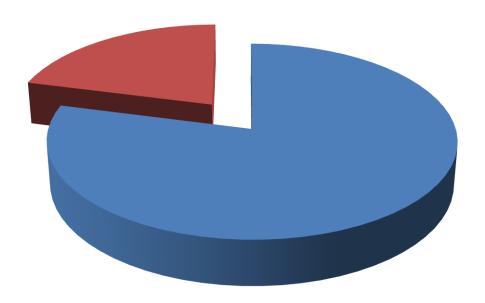

#### SOURCE OF FINANCE

- Entrepreneur's Contribution BDT 566,000
- GTT's Investment BDT 150,000
- Total Capital BDT 716,000

GTT's Investment 21%

Entrepreneur's Contribution 79%