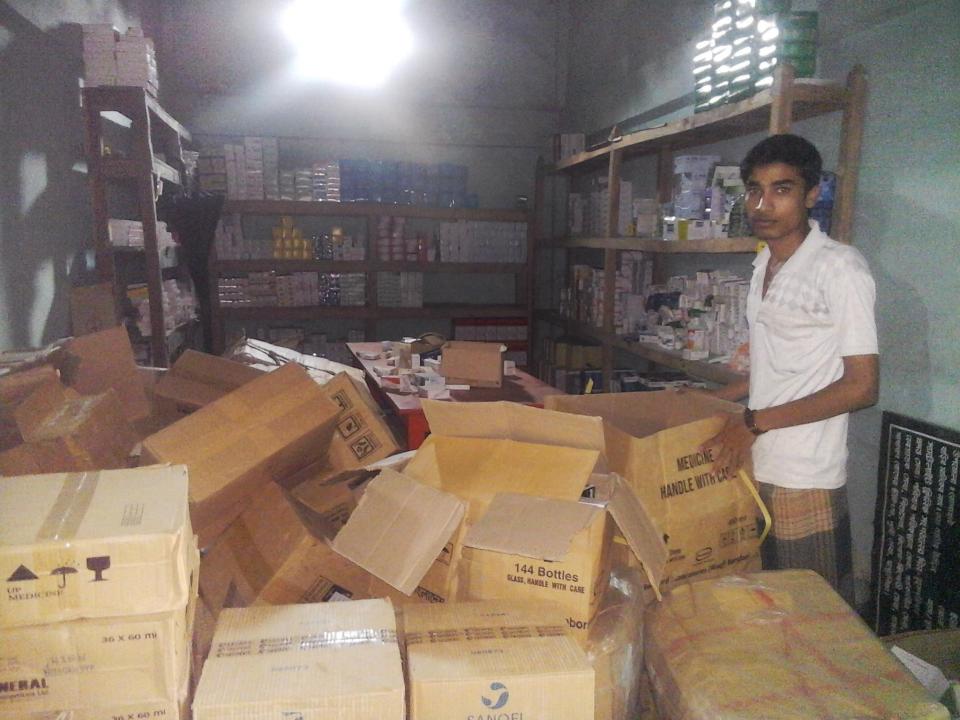

#### PRESENT & PROPOSED INVESTMENT BREAKDOWN

| Partic                                                                                           | ulars                                                                                            | Existing Business | Proposed<br>(BDT) | Total<br>(BDT) |
|--------------------------------------------------------------------------------------------------|--------------------------------------------------------------------------------------------------|-------------------|-------------------|----------------|
| Existing                                                                                         | Proposed                                                                                         | (BDT)             |                   |                |
| Investment in products (different types of medicine - tablet, syrup, injection and capsule etc.) | Investment in products (different types of medicine - tablet, syrup, injection and capsule etc.) | 511,950           | 150,000           | 661,950        |
| Investment in Machineries and Equipments (bulb and fan etc.)                                     |                                                                                                  |                   |                   | 2,150          |
| Cash in Hand                                                                                     |                                                                                                  |                   |                   | 21,000         |
| Debtors (Since August, 2016 to at present)                                                       |                                                                                                  |                   |                   | 22,000         |
| Decoration (fixture and fittings)                                                                |                                                                                                  | 8,900             |                   | 8,900          |
| Total C                                                                                          | apital                                                                                           | 566,000           | 150,000           | 716,000        |