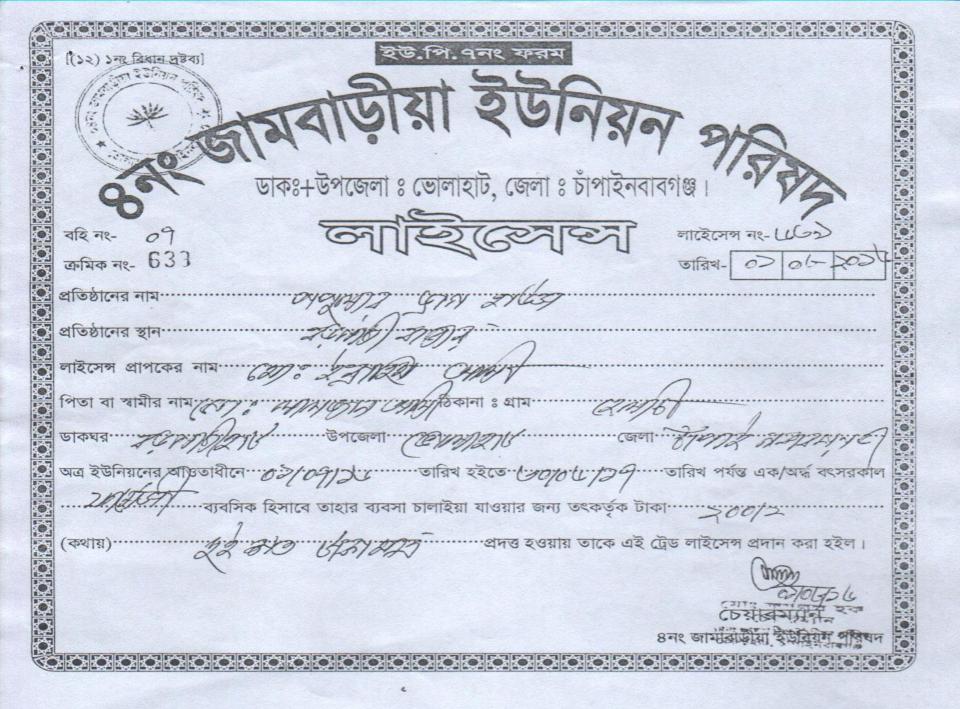

### SWOT ANALYSIS

| STRENGTH                                                                                                                                                                                                                                                | WEAKNESS                                 |
|---------------------------------------------------------------------------------------------------------------------------------------------------------------------------------------------------------------------------------------------------------|------------------------------------------|
| <ul> <li>□ Present employment:     Self: 01 Family: 0     Others (beyond family): 0     Future employment: 0     □ Trade License in his own name;     □ He has on hand training;     □ Skilled &amp; working experience : 08 years.</li> </ul>          | ☐ Can not supply goods as per demand.    |
| <ul> <li>OPPORTUNITIES</li> <li>□ Location of Shop;</li> <li>□ Have some fixed customers.</li> <li>□ Increasing Demand;</li> <li>□ The Capital of the entrepreneur will be BDT 971,6391 after 2 years excluding payback of investor's money.</li> </ul> | THREATS ☐ Increase of local competitors. |