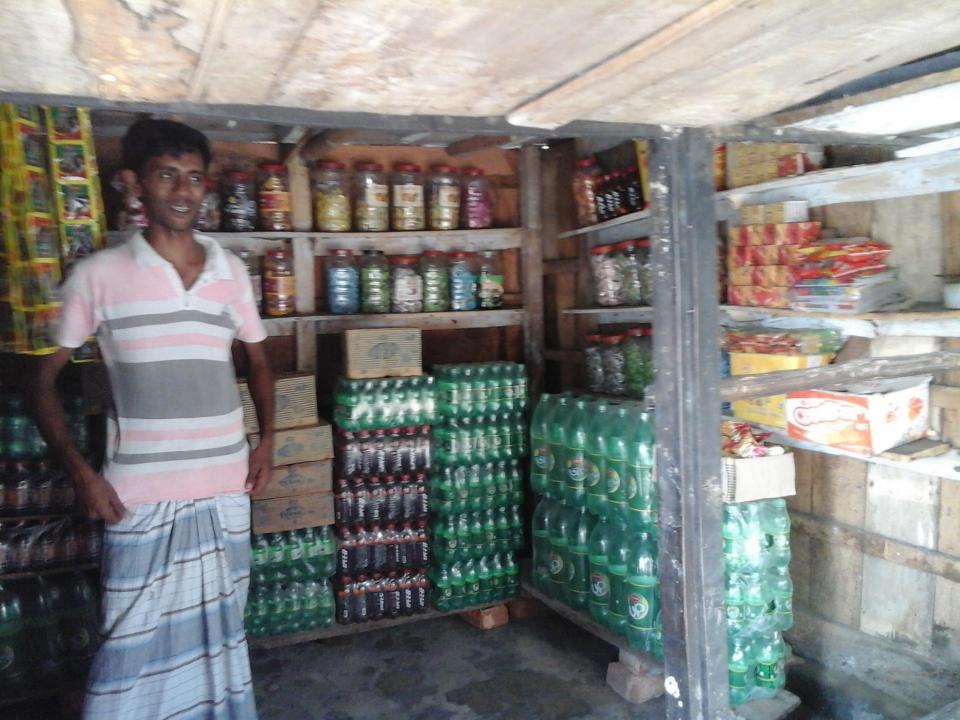

## Pictures

009 K8- 644 D 88

গ্রামীণ ব্যাংক

यरक यात्रव पायवरे

MINE BY SHOW SHOW

নাম কেন্দ্রের নাম শাখা न्त्रनाष्ट्री प्राप्त ७००विह

প্রথম পক্ষঃ (মালিক) ঃ-মোঃ রফিকুল ইসলাম (লালান), পিতা মৃতঃ এসরাইল হক, গ্রামঃ বড়গাছী, ডাক্ঘরঃ বড়গাছীহাট, উপজেলাঃ ভোলাহাট, জেলাঃ চাঁপাইনবাবগঞ্জ।