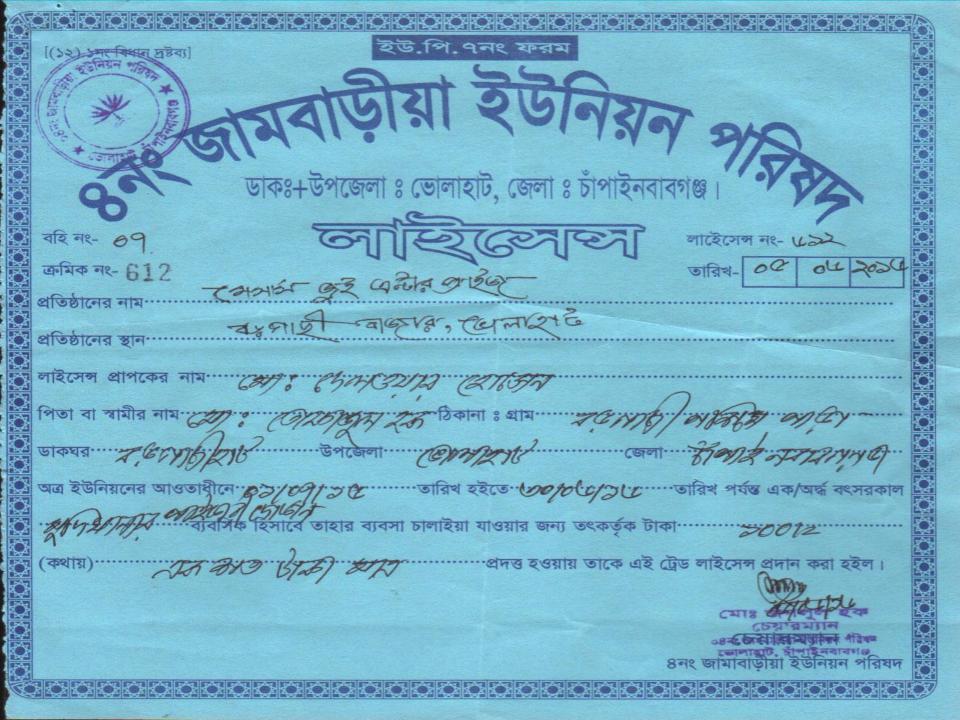

#### Proposed NU Business Name : M/S Jui Enterprise

Business Category: General Retail & Wholesale

Business Proposal Identified by: Md. Abdur Rahim, Asst. Officer, Rohonpur Unit,

Chapainawabganj

Business Proposal Prepared by: Naznin Akther

### PROPOSED NOBIN UDYOKTA BUSINESS INFO

| Business Name                                                | : | M/S Jui Enterprise                                                                   |
|--------------------------------------------------------------|---|--------------------------------------------------------------------------------------|
| Address/ Location                                            | : | Boro Gachi Bazar, Bholahat, Chapainawabganj.                                         |
| Total Investment in BDT                                      | : | Tk. 190,000                                                                          |
| Financing                                                    | : | Self Tk. 140,000 (from existing business) Required Investment Tk. 50,000 (as equity) |
| Present salary/drawings from business                        | : | BDT 7,000 (Seven thousand)                                                           |
| Proposed Salary                                              | : | BDT 8,000 (Eight thousand)                                                           |
| Proposed Business<br>Implementation Plan                     |   |                                                                                      |
| (i) % of present gross profit margin                         | : | On products 10%.                                                                     |
| (ii) Estimated % of proposed gross profit margin             | : | On products 10%.                                                                     |
| (iii) In future risk mgt. plan<br>(from fire, disaster etc.) |   |                                                                                      |