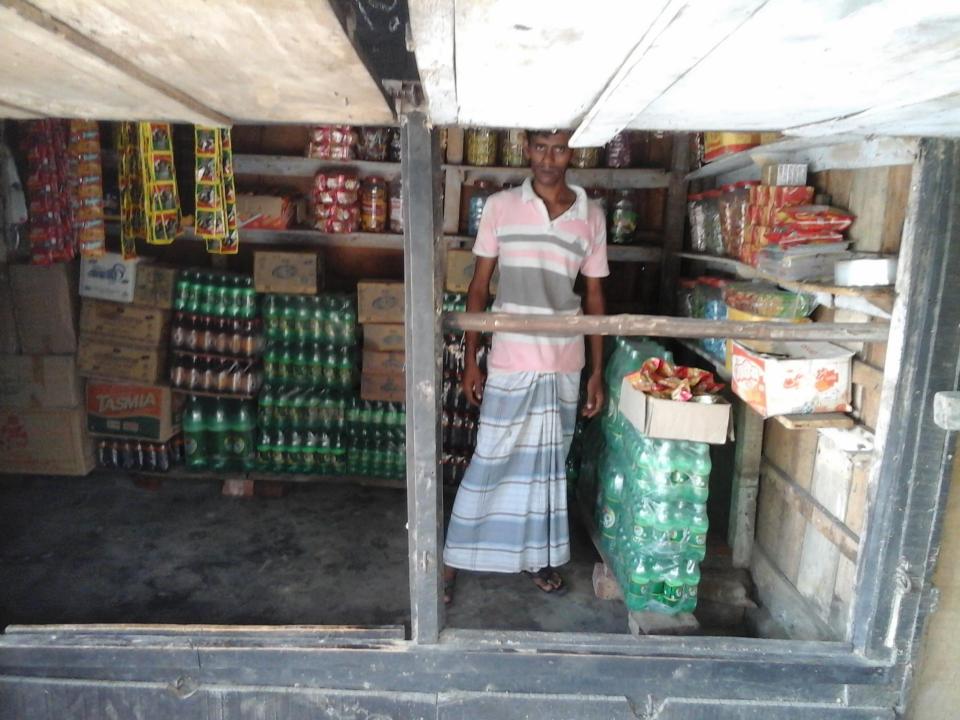

## Pictures

009 K8- 644 D 88

গ্রামীণ ব্যাংক

यरक यात्रव पायवरे

MINE BY SHOW SHOW

নাম কেন্দ্রের নাম শাখা न्त्रनाष्ट्री प्राप्त ७००विह

প্রথম পক্ষঃ (মালিক) ঃ-মোঃ রফিকুল ইসলাম (লালান), পিতা মৃতঃ এসরাইল হক, গ্রামঃ বড়গাছী, ডাক্ঘরঃ বড়গাছীহাট, উপজেলাঃ ভোলাহাট, জেলাঃ চাঁপাইনবাবগঞ্জ।