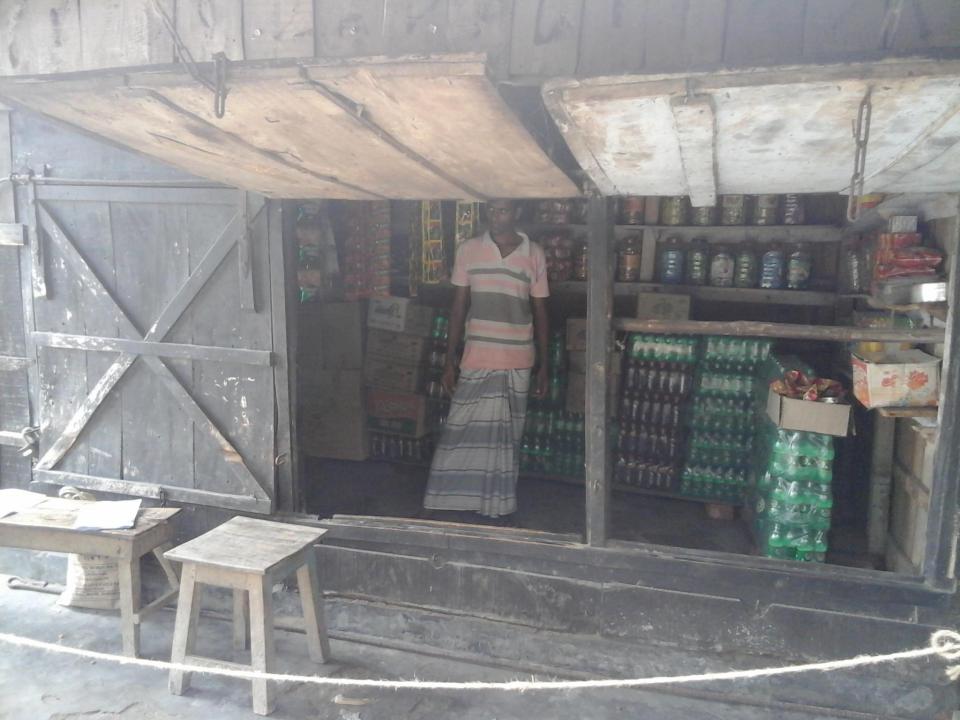

## Pictures

009 K8- 644 D 88

গ্রামীণ ব্যাংক

यरक यात्रव पायवरे

MINE BY SHOW SHOW

নাম কেন্দ্রের নাম শাখা न्त्रनाष्ट्री प्राप्त ७००विह

প্রথম পক্ষঃ (মালিক) ঃ-মোঃ রফিকুল ইসলাম (লালান), পিতা মৃতঃ এসরাইল হক, গ্রামঃ বড়গাছী, ডাক্ঘরঃ বড়গাছীহাট, উপজেলাঃ ভোলাহাট, জেলাঃ চাঁপাইনবাবগঞ্জ।