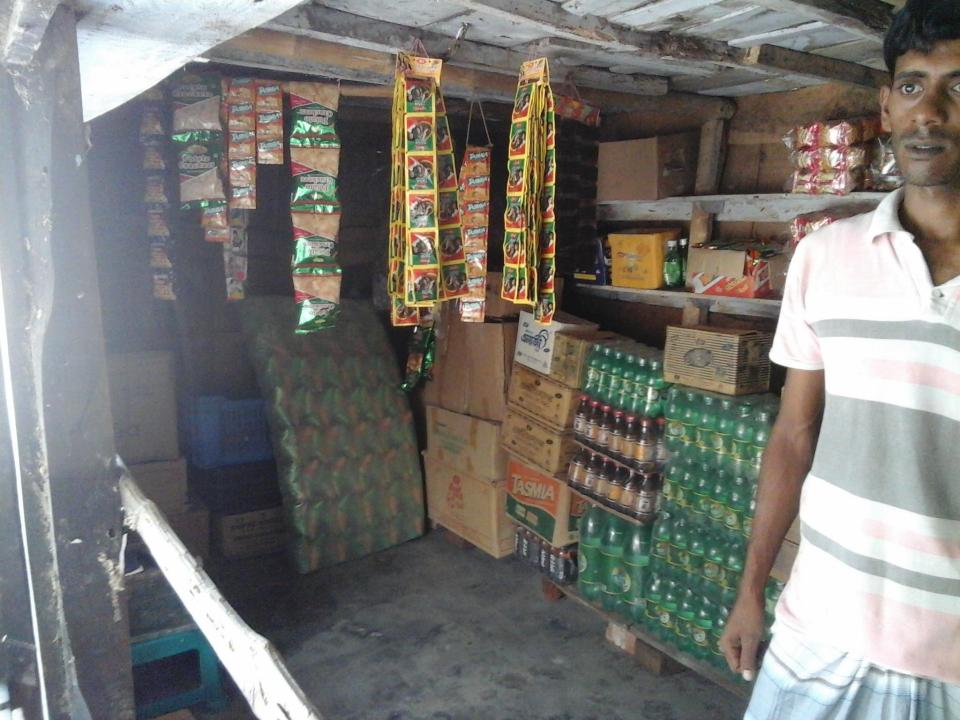

## Pictures

009 K8- 644 D 88

গ্রামীণ ব্যাংক

यरक यात्रव पायवरे

MINE BY SHOW SHOW

নাম কেন্দ্রের নাম শাখা न्त्रनाष्ट्री प्राप्त ७००विह

প্রথম পক্ষঃ (মালিক) ঃ-মোঃ রফিকুল ইসলাম (লালান), পিতা মৃতঃ এসরাইল হক, গ্রামঃ বড়গাছী, ডাক্ঘরঃ বড়গাছীহাট, উপজেলাঃ ভোলাহাট, জেলাঃ চাঁপাইনবাবগঞ্জ।