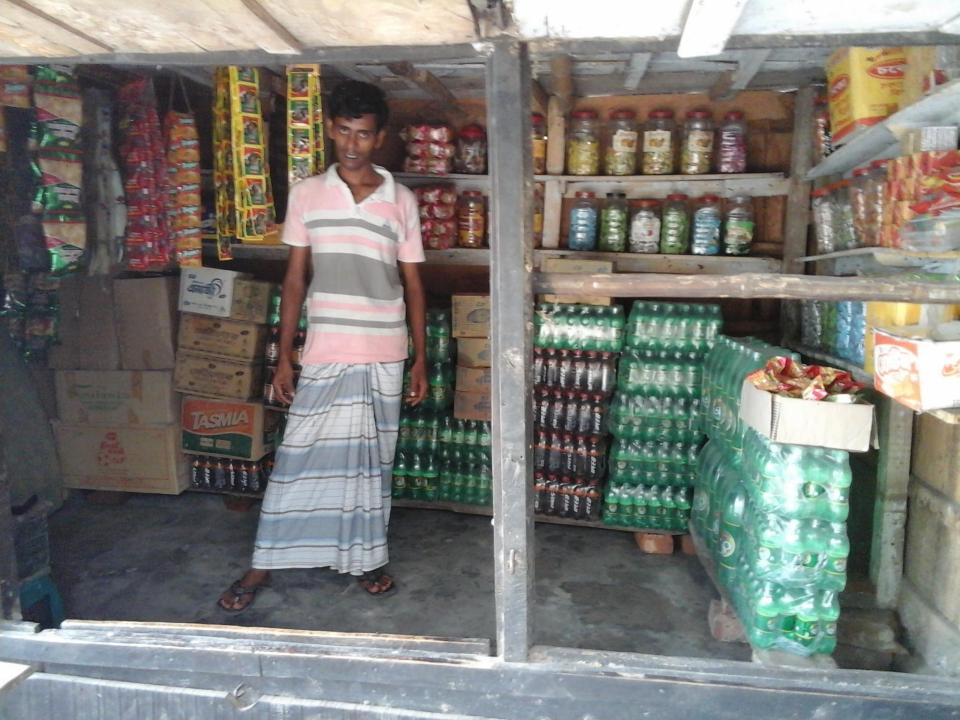

## Pictures

009 K8- 644 D 88

গ্রামীণ ব্যাংক

यरक यात्रव पायवरे

MINE BY SHOW SHOW

নাম কেন্দ্রের নাম শাখা न्त्रनाष्ट्री प्राप्त ७००विह

প্রথম পক্ষঃ (মালিক) ঃ-মোঃ রফিকুল ইসলাম (লালান), পিতা মৃতঃ এসরাইল হক, গ্রামঃ বড়গাছী, ডাক্ঘরঃ বড়গাছীহাট, উপজেলাঃ ভোলাহাট, জেলাঃ চাঁপাইনবাবগঞ্জ।