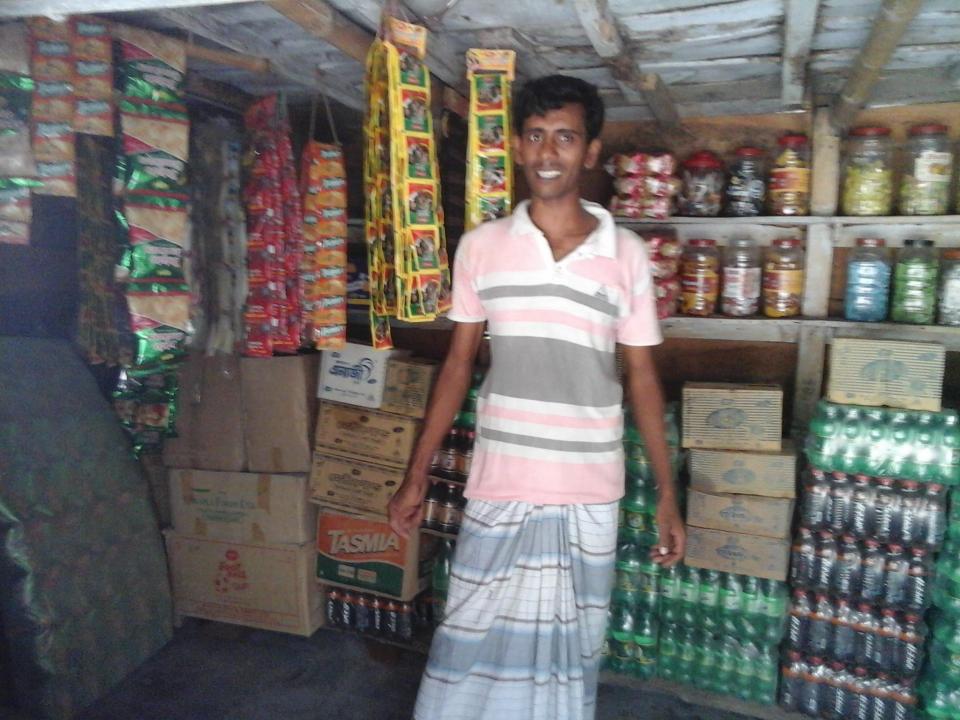

## Pictures

009 K8- 644 D 88

গ্রামীণ ব্যাংক

यरक यात्रव पायवरे

MINE BY SHOW SHOW

নাম কেন্দ্রের নাম শাখা न्त्रनाष्ट्री प्राप्त ७००विह

প্রথম পক্ষঃ (মালিক) ঃ-মোঃ রফিকুল ইসলাম (লালান), পিতা মৃতঃ এসরাইল হক, গ্রামঃ বড়গাছী, ডাক্ঘরঃ বড়গাছীহাট, উপজেলাঃ ভোলাহাট, জেলাঃ চাঁপাইনবাবগঞ্জ।