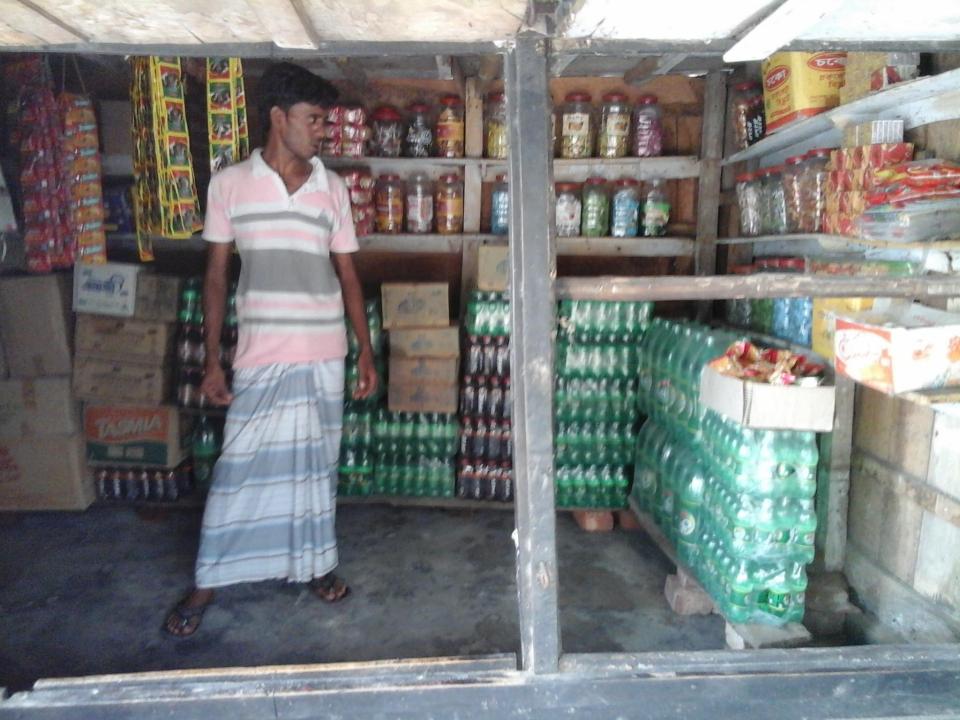

## Pictures

009 K8- 644 D 88

গ্রামীণ ব্যাংক

यरक यात्रव पायवरे

MINE BY SHOW SHOW

নাম কেন্দ্রের নাম শাখা न्त्रनाष्ट्री प्राप्त ७००विह

প্রথম পক্ষঃ (মালিক) ঃ-মোঃ রফিকুল ইসলাম (লালান), পিতা মৃতঃ এসরাইল হক, গ্রামঃ বড়গাছী, ডাক্ঘরঃ বড়গাছীহাট, উপজেলাঃ ভোলাহাট, জেলাঃ চাঁপাইনবাবগঞ্জ।