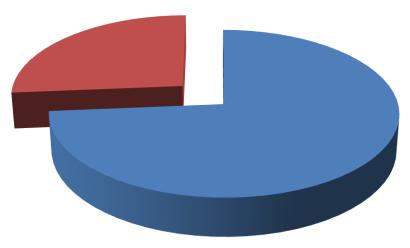

#### SOURCE OF FINANCE

- Entrepreneur's Contribution BDT 140,000
- GTT's Investment BDT 50,000
- Total Capital BDT 190,000

GTT's Investment 26%

Entrepreneur's Contribution 74%