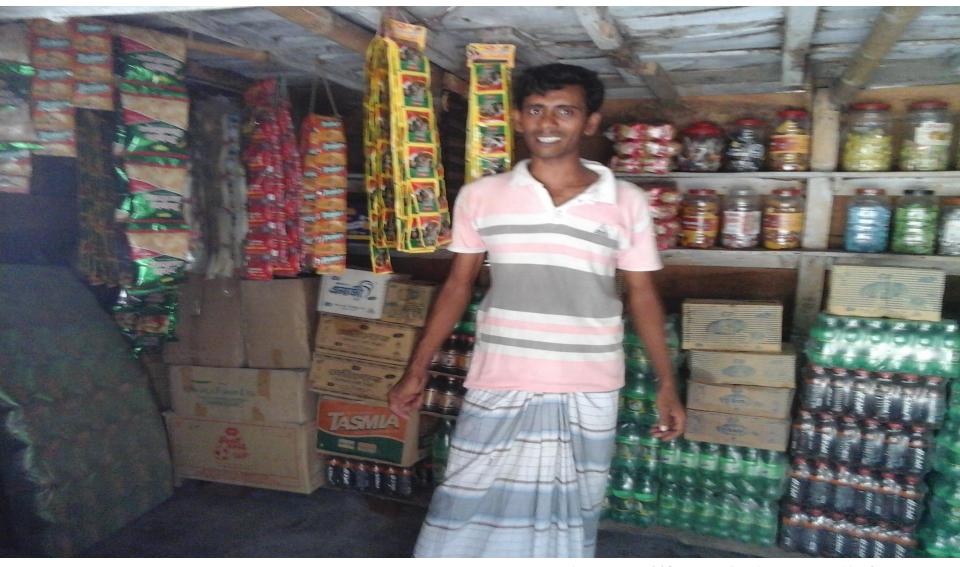

### PROPOSED NOBIN UDYOKTA BUSINESS INFO

| Business Name                                                | : | M/S Jui Enterprise                                                                   |
|--------------------------------------------------------------|---|--------------------------------------------------------------------------------------|
| Address/ Location                                            | : | Boro Gachi Bazar, Bholahat, Chapainawabganj.                                         |
| Total Investment in BDT                                      | : | Tk. 190,000                                                                          |
| Financing                                                    | : | Self Tk. 140,000 (from existing business) Required Investment Tk. 50,000 (as equity) |
| Present salary/drawings from business                        | : | BDT 7,000 (Seven thousand)                                                           |
| Proposed Salary                                              | : | BDT 8,000 (Eight thousand)                                                           |
| Proposed Business<br>Implementation Plan                     |   |                                                                                      |
| (i) % of present gross profit margin                         | : | On products 10%.                                                                     |
| (ii) Estimated % of proposed gross profit margin             | : | On products 10%.                                                                     |
| (iii) In future risk mgt. plan<br>(from fire, disaster etc.) |   |                                                                                      |

#### INFO ON EXISTING BUSINESS OPERATIONS

| Doutionland                                  | Exi   | Existing Business (BDT) |           |  |  |  |
|----------------------------------------------|-------|-------------------------|-----------|--|--|--|
| Particulars                                  | Daily | Monthly                 | Yearly    |  |  |  |
| Sales income from Products (A)               | 5,000 | 140,000                 | 1,680,000 |  |  |  |
| Less: Cost of Sales / Products (B)           | 4,500 | 126,000                 | 1,512,000 |  |  |  |
| Gross Profit (C) [C=(A-B)]                   | 500   | 14,000                  | 168,000   |  |  |  |
| Less: Operating Cost:                        |       |                         |           |  |  |  |
| Electricity bill                             |       | 200                     | 2,400     |  |  |  |
| Shop rent                                    |       | 500                     | 6,000     |  |  |  |
| Mobile bill                                  |       | 300                     | 3,600     |  |  |  |
| Night Guard bill                             |       | 120                     | 1,440     |  |  |  |
| Conveyance bill                              |       | 500                     | 6,000     |  |  |  |
| Present Salary (Family & self)               |       | 7,000                   | 84,000    |  |  |  |
| Other Cost (Stationary & Entertainment etc.) |       | 800                     | 9,600     |  |  |  |
| Non Cash Item:                               |       |                         |           |  |  |  |
| Depreciation Expenses                        |       | 156                     | 1,875     |  |  |  |
| Total Operating Cost (D)                     |       | 9,576                   | 114,915   |  |  |  |
| Net Profit (C-D):                            |       | 4,424                   | 53,085    |  |  |  |