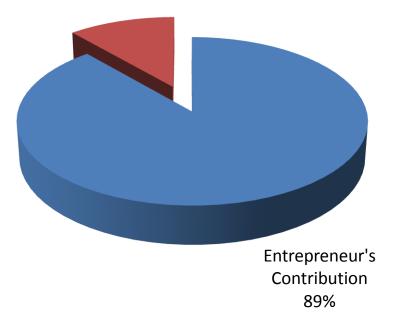

- Entrepreneur's Contribution BDT 626,000
- GTT's Investment BDT 80,000
- Total Capital BDT 706,000

GTT's Investment 11%