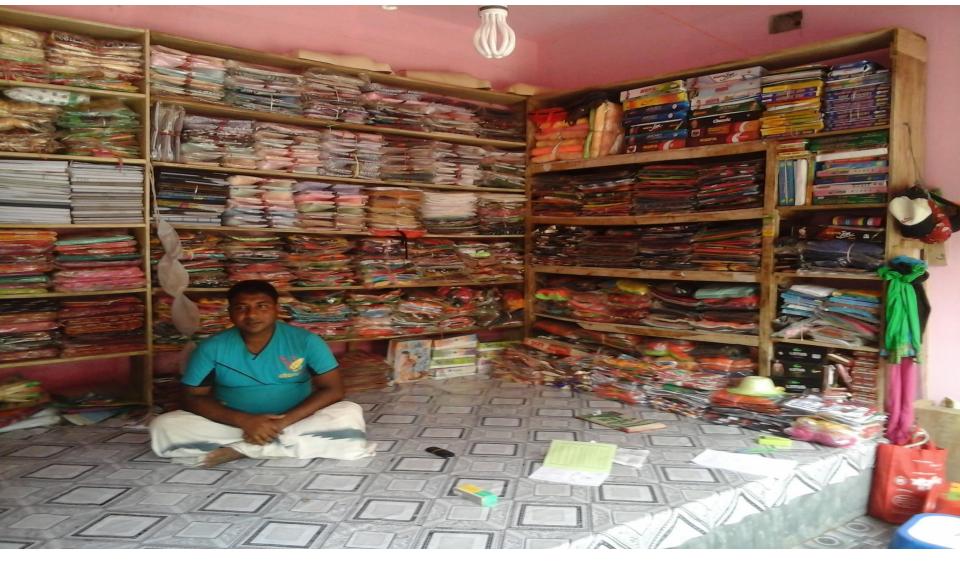

## **PROPOSED NOBIN UDYOKTA BUSINESS INFO**

| Business Name                                                | : | Maa Garments                                                                            |
|--------------------------------------------------------------|---|-----------------------------------------------------------------------------------------|
| Address/ Location                                            | : | Bheri Bazar, Gomostapur, Chapainawabganj.                                               |
| Total Investment in BDT                                      | : | Tk. 706,000                                                                             |
| Financing                                                    | : | Self Tk. 626,000 (from existing business)<br>Required Investment Tk. 80,000 (as equity) |
| Present salary/drawings from business                        | : | BDT 6,000 (Six thousand)                                                                |
| Proposed Salary                                              | : | BDT 6,000 (Six thousand)                                                                |
| Proposed Business<br>Implementation Plan                     |   |                                                                                         |
| (i) % of present gross profit margin                         | : | On products 20%.                                                                        |
| (ii) Estimated % of proposed gross profit margin             | : | On products 20%.                                                                        |
| (iii) In future risk mgt. plan<br>(from fire, disaster etc.) |   |                                                                                         |