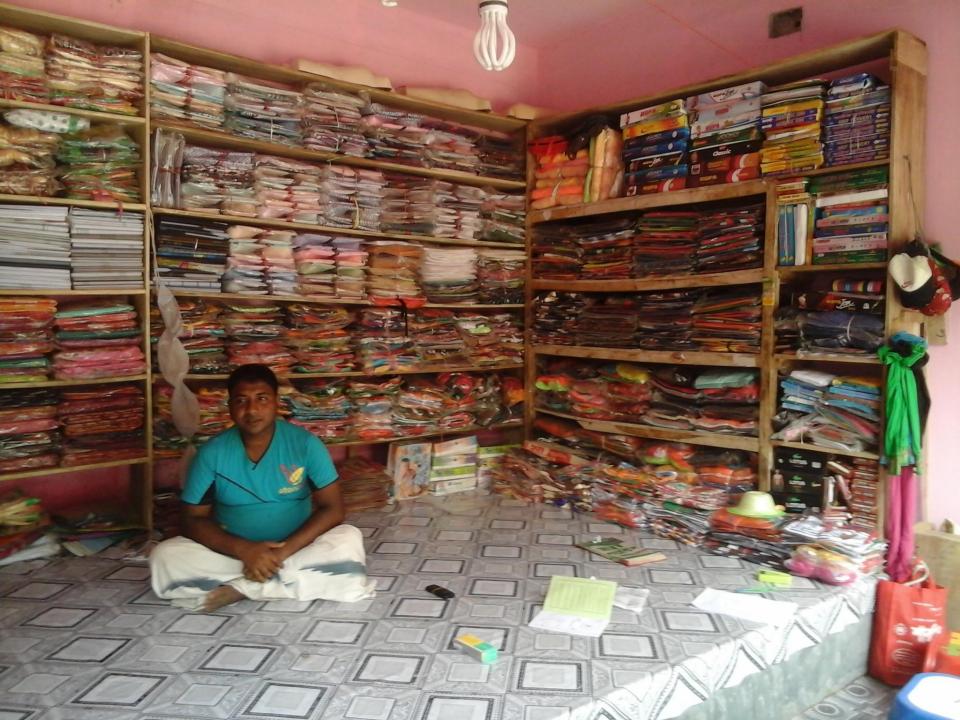

## **PROPOSED NOBIN UDYOKTA BUSINESS INFO**

| Business Name                                                | : | Maa Garments                                                                            |
|--------------------------------------------------------------|---|-----------------------------------------------------------------------------------------|
| Address/ Location                                            | : | Bheri Bazar, Gomostapur, Chapainawabganj.                                               |
| Total Investment in BDT                                      | : | Tk. 706,000                                                                             |
| Financing                                                    | : | Self Tk. 626,000 (from existing business)<br>Required Investment Tk. 80,000 (as equity) |
| Present salary/drawings from business                        | : | BDT 6,000 (Six thousand)                                                                |
| Proposed Salary                                              | : | BDT 6,000 (Six thousand)                                                                |
| Proposed Business<br>Implementation Plan                     |   |                                                                                         |
| (i) % of present gross profit margin                         | : | On products 20%.                                                                        |
| (ii) Estimated % of proposed gross profit margin             | : | On products 20%.                                                                        |
| (iii) In future risk mgt. plan<br>(from fire, disaster etc.) |   |                                                                                         |