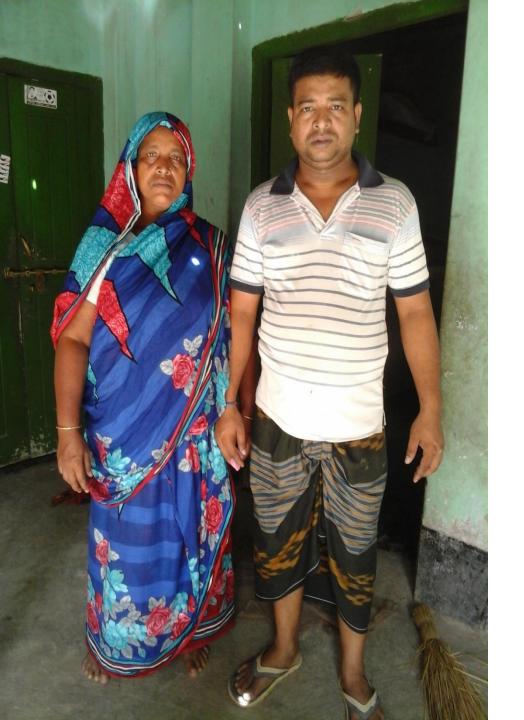

#### BRIEF BIO OF THE PROPOSED NOBIN UDYOKTA

| Name and address                                                                                                          | • | <ul><li>Md. Habibur Rahman</li><li>Vill: Boro Gachi, Union: Jambaria, Post: Boro Gachihat, Upazila: Bholahat, District: Chapainawabganj.</li></ul>                                                |
|---------------------------------------------------------------------------------------------------------------------------|---|---------------------------------------------------------------------------------------------------------------------------------------------------------------------------------------------------|
| Age                                                                                                                       | : | 31 years                                                                                                                                                                                          |
| Marital status                                                                                                            | : | Married                                                                                                                                                                                           |
| Children                                                                                                                  |   | 02 (Two) Sons                                                                                                                                                                                     |
| No. of siblings:                                                                                                          | : | 01 (One) Brother and 02 (Two) Sisters                                                                                                                                                             |
| Parent's and GB related Info: (i) Who is GB member (ii) Mother's name (iii) Father's name (iv) GB member's info           |   | Mother   Mst. Fatema Begum  Md. Sadekul Islam  Branch: Jambaria, Centre # 22/mo,  Loan no.: 3047, Membership from 2008 to 2016  First loan: Tk. 10,000  Existing loan: Nil, Last Loan: Tk. 20,000 |
| Further Information: (v) Who pays GB loan installment (vi) Mobile lady (vii) Grameen Education Loan (viii) Any other loan |   | N/A<br>No<br>Nil<br>Nil                                                                                                                                                                           |

## Pictures