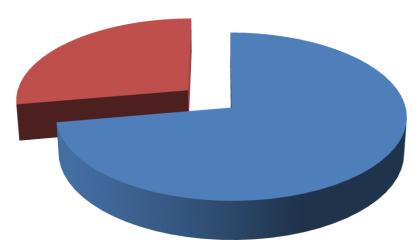

#### SOURCE OF FINANCE

- Entrepreneur's Contribution BDT 390,000
- GTT's Investment BDT 150,000
- Total Capital BDT 540,000

GTT's Investment 28%

Entrepreneur's Contribution 72%