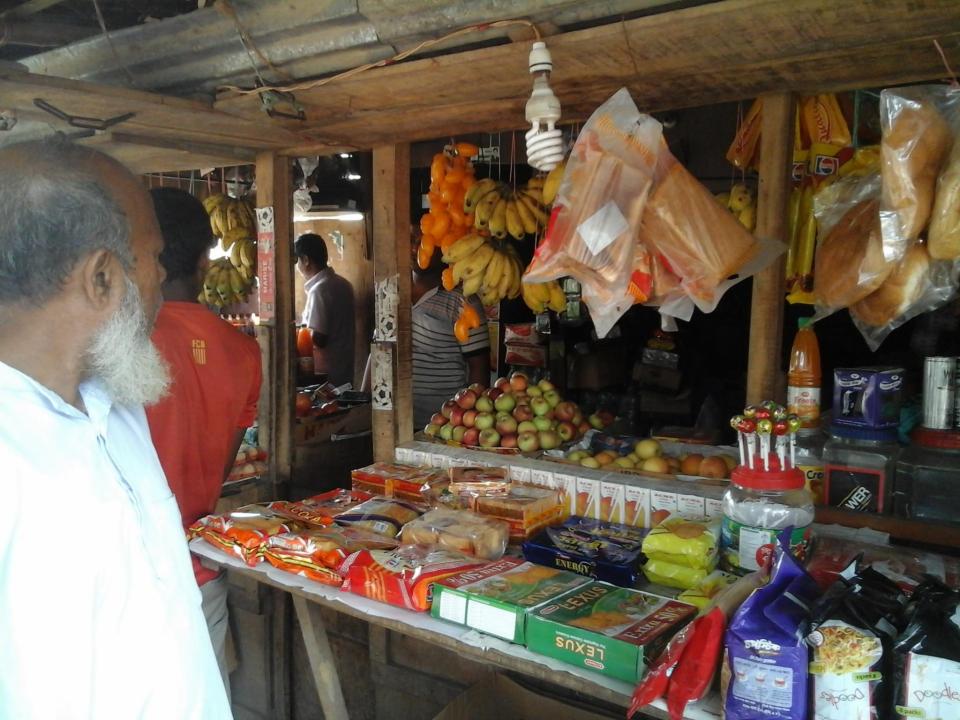

#### PROPOSED NOBIN UDYOKTA BUSINESS INFO

| : | Habubur Phall Vander                                                                  |
|---|---------------------------------------------------------------------------------------|
| : | Boro Gachi Bazar, Bholahat, Chapainawabganj.                                          |
| : | Tk. 540,000                                                                           |
| : | Self Tk. 390,000 (from existing business) Required Investment Tk. 150,000 (as equity) |
| : | BDT 7,000 (Seven thousand)                                                            |
| : | BDT 8,000 (Eight thousand)                                                            |
|   |                                                                                       |
| : | On products 15%.                                                                      |
| : | On products 15%.                                                                      |
|   |                                                                                       |
|   | :                                                                                     |

## Pictures