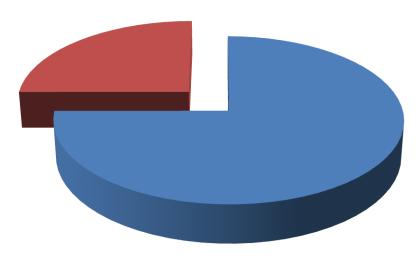

# SOURCE OF FINANCE

- Entrepreneur's Contribution BDT 599,000
- GTT's Investment BDT 200,000
- Total Capital BDT 799,000

GTT's Investment 25%

Entrepreneur's Contribution 75%