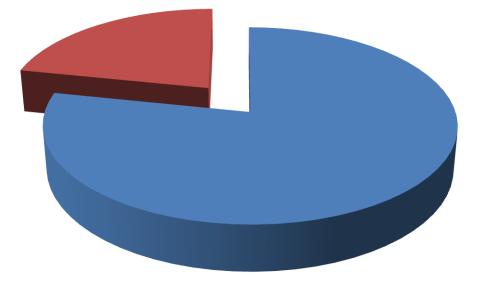

Entrepreneur's Contribution BDT 180,000
 GTT's Investment BDT 50,000
 Total Capital BDT 230,000

GTT's Investment 22%

Entrepreneur's Contribution 78%

| Destination                                  | Year 1 (BDT) |         |         | Year 2 (BDT) |         |         | Year 3 (for three month) (BDT) |         |         |
|----------------------------------------------|--------------|---------|---------|--------------|---------|---------|--------------------------------|---------|---------|
| Particulars                                  | Daily        | Monthly | Yearly  | Daily        | Monthly | Yearly  | Daily                          | Monthly | Yearly  |
| Est. Sales income from Products              | 1,500        | 42,000  | 504,000 | 1,725        | 48,300  | 579,600 | 1,811                          | 50,715  | 152,145 |
| Est. Income from Servicing                   | 360          | 9,360   | 112,320 | 392          | 10,202  | 122,429 | 404                            | 11,317  | 33,950  |
| Total Estimated Sales & Servicing (A)        | 1,860        | 51,360  | 616,320 | 2,117        | 58,502  | 702,029 | 2,215                          | 62,032  | 186,095 |
| Less: Cost of Sales / Products               | 1,200        | 33,600  | 403,200 | 1,380        | 38,640  | 463,680 | 1,449                          | 40,572  | 121,716 |
| Gross Profit (C) [C=(A-B)]                   | 660          | 17,760  | 213,120 | 737          | 19,862  | 238,349 | 766                            | 21,460  | 64,379  |
| Less: Operating Cost:                        |              |         |         |              |         |         |                                |         |         |
| Electricity bill                             |              | 750     | 9,000   |              | 950     | 11,400  |                                | 1,150   | 3,450   |
| Shop rent                                    |              | 400     | 4,800   |              | 400     | 4,800   |                                | 400     | 1,200   |
| Mobile bill (SMS & Reporting)                |              | 900     | 10,800  |              | 900     | 10,800  |                                | 900     | 2,700   |
| Night Guard bill                             |              | 200     | 2,400   |              | 250     | 3,000   |                                | 300     | 900     |
| Conveyance                                   |              | 1,000   | 12,000  |              | 1,500   | 18,000  |                                | 2,000   | 6,000   |
| Bank Charge (DD,PO,SC)                       |              | 55      | 660     |              | 55      | 660     |                                | 55      | 165     |
| Ownership Transfer Fee                       |              | 422     | 3,800   |              | 417     | 5,000   |                                | 400     | 1,200   |
| Proposed Salary-(Family & Self)              |              | 6,000   | 72,000  |              | 6,500   | 78,000  |                                | 7,000   | 21,000  |
| Other Cost (stationary & Entertainment etc.) |              | 1,100   | 13,200  |              | 1,400   | 16,800  |                                | 1,700   | 5,100   |
| Non Cash Item:                               |              |         |         |              |         |         |                                |         |         |
| Depreciation Expenses                        |              | 649     | 7,785   |              | 649     | 7,785   |                                | 162     | 1,946   |
| Total Operating Cost (D)                     | -            | 11,476  | 136,445 |              | 13,020  | 156,245 |                                | 14,067  | 43,661  |
| Net Profit (C-D)                             | -            | 6,284   | 76,675  | -            | 6,842   | 82,104  | -                              | 7,393   | 20,718  |
| Retained Income                              |              |         | 76,675  |              |         | 158,779 |                                |         | 179,497 |