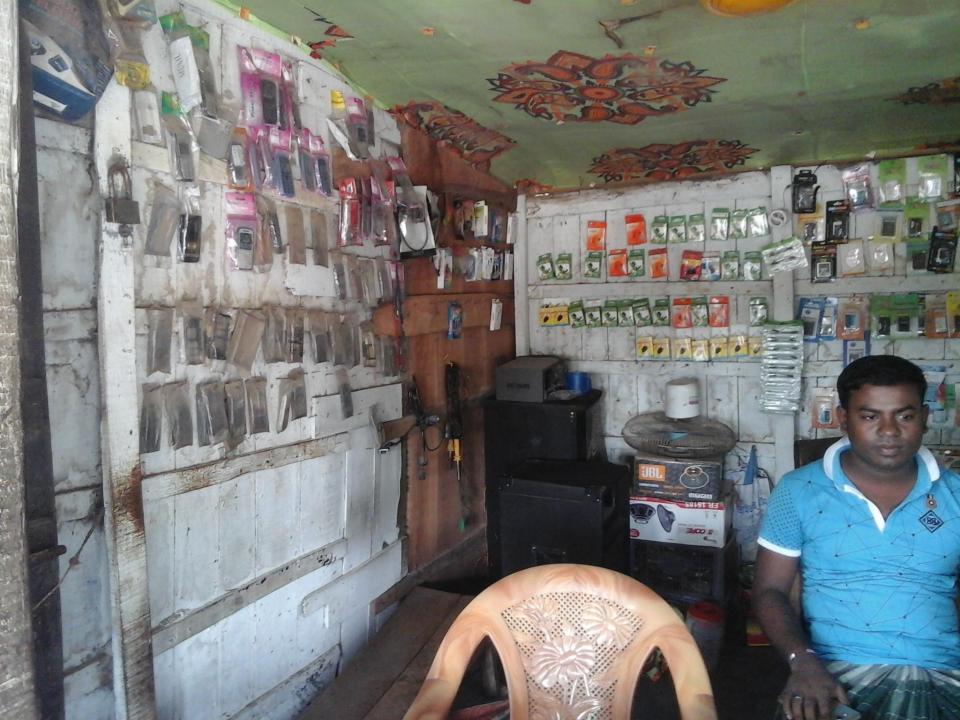

# PRESENT & PROPOSED INVESTMENT BREAKDOWN

| Particulars                                                                                                                             |                                                                       |         | Proposed | Total   |  |
|-----------------------------------------------------------------------------------------------------------------------------------------|-----------------------------------------------------------------------|---------|----------|---------|--|
| Existing                                                                                                                                | Proposed                                                              | (BDT)   | (BDT)    | (BDT)   |  |
| Investment in products (mobile battery,<br>charger, head phone, memory card, L.C.D,<br>mobile speaker mouse and charging point<br>etc.) | Investment in products (mobile<br>set and mobile accessories<br>etc.) | 125,804 | 50,000   | 175,804 |  |
| Investment in Machineries, Equipment & To machine, hot gun, tatal, bulb and fan etc.)                                                   | 46,400                                                                |         | 46,400   |         |  |
| Cash in Hand                                                                                                                            | 2,296                                                                 |         | 2,296    |         |  |
| Decoration (fixture and fittings)                                                                                                       | 5,500                                                                 |         | 5,500    |         |  |
| Total Capital                                                                                                                           |                                                                       |         | 50,000   | 230,000 |  |