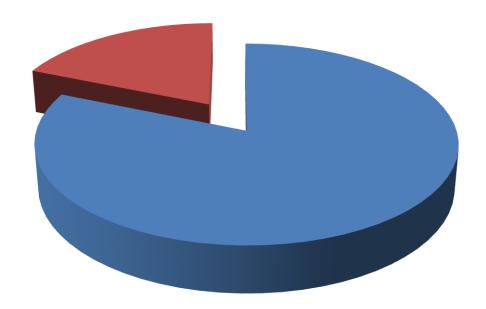

#### SOURCE OF FINANCE

- Entrepreneur's Contribution BDT 304,000
- GTT's Investment BDT 70,000
- Total Capital BDT 374,000

GTT's Investment 19%

**Entrepreneur's Contribution 81%** 