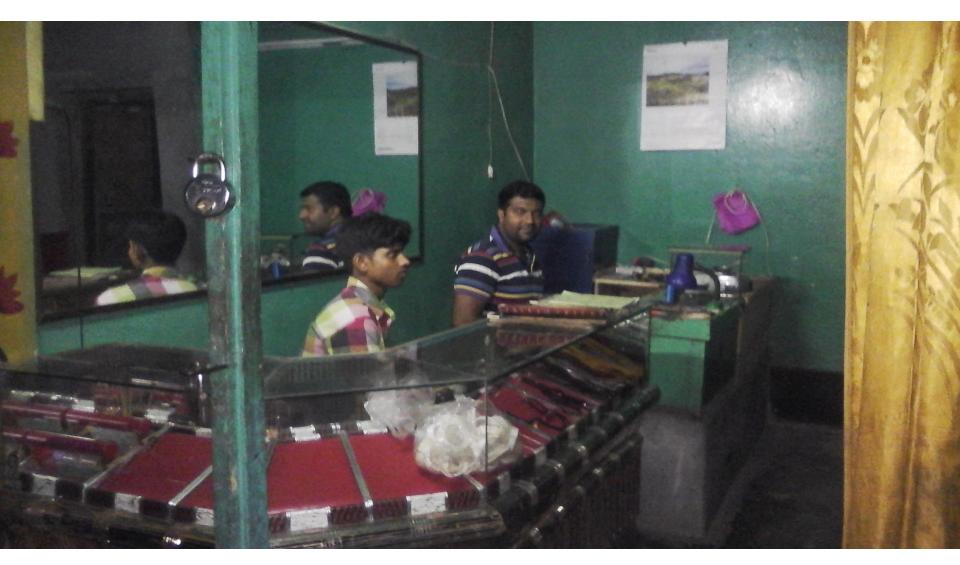

#### Proposed NU Business Name : Ayon Jewelers

Business Category: General Retail & Wholesale



Business Proposal Identified by: Md. Abdur Rohim, Asst. Officer, Rohonpur Unit, Chapainawabganj

Business Proposal Prepared by: Naznin Akther

#### BRIEF BIO OF THE PROPOSED NOBIN UDYOKTA

| Name and address                                                                                                          | :     | Sri Osit Kumar Kormokar Vill: Kashipur, Union: Gomostapur, Post: Gomostapur, Upazila: Gomostapur, District: Chapainawabganj. |  |  |
|---------------------------------------------------------------------------------------------------------------------------|-------|------------------------------------------------------------------------------------------------------------------------------|--|--|
| Age