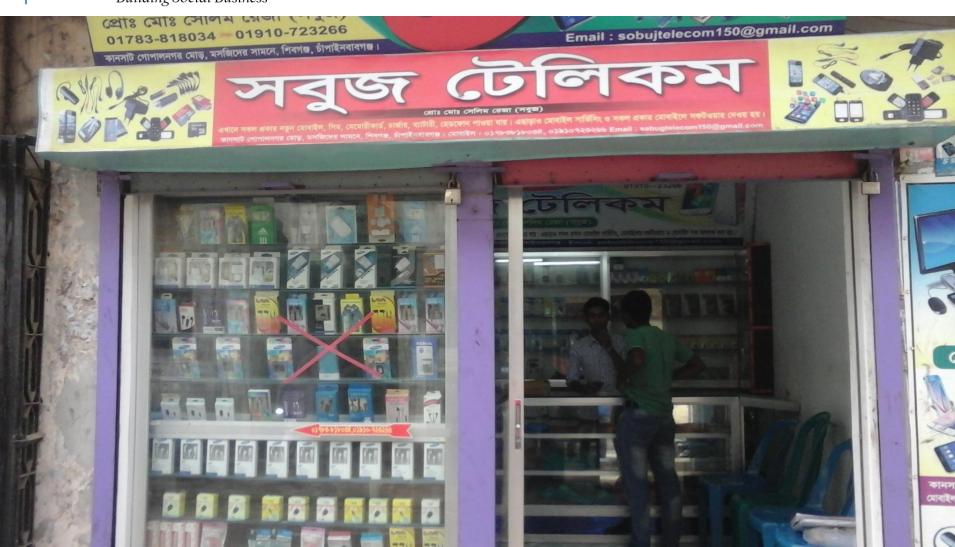

## PROPOSED NOBIN UDYOKTA BUSINESS INFO

| Business Name                                                | : | Sobuj Telecom                                                                         |
|--------------------------------------------------------------|---|---------------------------------------------------------------------------------------|
| Address/ Location                                            | : | Gopalnogormor, Kansat, Chapainawabgonj                                                |
| Total Investment in BDT                                      | : | Tk. 491,000                                                                           |
| Financing                                                    | : | Self Tk. 391,000 (from existing business) Required Investment Tk. 100,000 (as equity) |
| Present salary/drawings from business                        | : | BDT 3,000 (Three thousand)                                                            |
| Proposed Salary                                              | : | BDT 4,000 (Four thousand)                                                             |
| Proposed Business<br>Implementation Plan                     |   |                                                                                       |
| (i) % of present gross profit margin                         | : | On an Average 20% product, Servicing and downloading 100%                             |
| (ii) Estimated % of proposed gross profit margin             | : | On an Average 20% product, Servicing and downloading 100%.                            |
| (iii) In future risk mgt. plan<br>(from fire, disaster etc.) | : |                                                                                       |

# Pictures

এখানে সকল প্রকার নতুন মোবাইল, সিম, মেমোরীকার্ড, চার্জার, ব্যাটারী, হেডফোন পাওয়া যায় কানসাট গোপালনগর মোড়, মসজিদের সামনে, শিবগঞ্জ, চাঁপাইনবাবগঞ্জ। মোবাইল : ০১৭৮