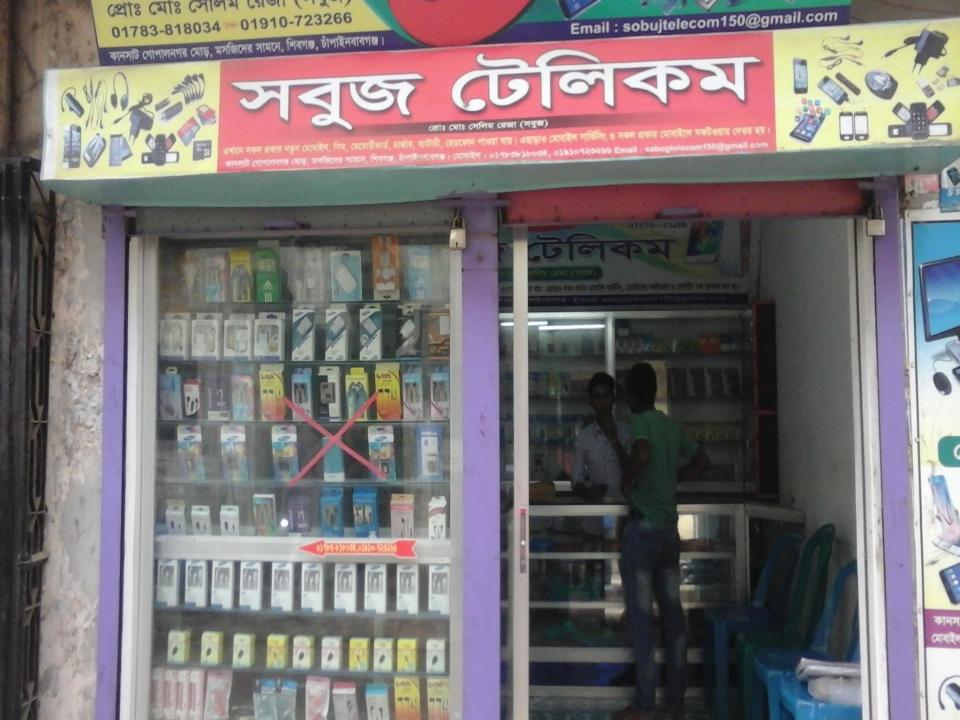

## PROPOSED NOBIN UDYOKTA BUSINESS INFO

| Business Name                                                | : | Sobuj Telecom                                                                         |
|--------------------------------------------------------------|---|---------------------------------------------------------------------------------------|
| Address/ Location                                            | : | Gopalnogormor, Kansat, Chapainawabgonj                                                |
| Total Investment in BDT                                      | : | Tk. 491,000                                                                           |
| Financing                                                    | : | Self Tk. 391,000 (from existing business) Required Investment Tk. 100,000 (as equity) |
| Present salary/drawings from business                        | : | BDT 3,000 (Three thousand)                                                            |
| Proposed Salary                                              | : | BDT 4,000 (Four thousand)                                                             |
| Proposed Business<br>Implementation Plan                     |   |                                                                                       |
| (i) % of present gross profit margin                         | : | On an Average 20% product, Servicing and downloading 100%                             |
| (ii) Estimated % of proposed gross profit margin             | : | On an Average 20% product, Servicing and downloading 100%.                            |
| (iii) In future risk mgt. plan<br>(from fire, disaster etc.) | : |                                                                                       |

# Pictures

এখানে সকল প্রকার নতুন মোবাইল, সিম, মেমোরীকার্ড, চার্জার, ব্যাটারী, হেডফোন পাওয়া যায় কানসাট গোপালনগর মোড়, মসজিদের সামনে, শিবগঞ্জ, চাঁপাইনবাবগঞ্জ। মোবাইল : ০১৭৮