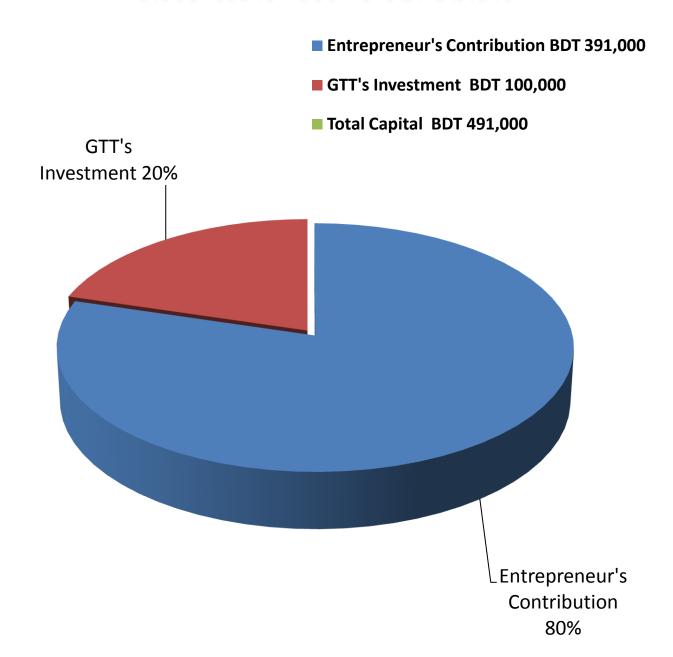

## PROPOSED NOBIN UDYOKTA BUSINESS INFO

| Business Name                                                | : | Sobuj Telecom                                                                         |
|--------------------------------------------------------------|---|---------------------------------------------------------------------------------------|
| Address/ Location                                            | : | Gopalnogormor, Kansat, Chapainawabgonj                                                |
| Total Investment in BDT                                      | : | Tk. 491,000                                                                           |
| Financing                                                    | : | Self Tk. 391,000 (from existing business) Required Investment Tk. 100,000 (as equity) |
| Present salary/drawings from business                        | : | BDT 3,000 (Three thousand)                                                            |
| Proposed Salary                                              | : | BDT 4,000 (Four thousand)                                                             |
| Proposed Business<br>Implementation Plan                     |   |                                                                                       |
| (i) % of present gross profit margin                         | : | On an Average 20% product, Servicing and downloading 100%                             |
| (ii) Estimated % of proposed gross profit margin             | : | On an Average 20% product, Servicing and downloading 100%.                            |
| (iii) In future risk mgt. plan<br>(from fire, disaster etc.) | : |                                                                                       |

### PRESENT & PROPOSED INVESTMENT BREAKDOWN

| Particulars                                                                                                                                                                                       |                                                                                    |         | Proposed | Total   |
|---------------------------------------------------------------------------------------------------------------------------------------------------------------------------------------------------|------------------------------------------------------------------------------------|---------|----------|---------|
| Existing                                                                                                                                                                                          | Proposed                                                                           | (BDT)   | (BDT)    | (BDT)   |
| Investment in products (Different types of mobile set, mobile charger, battery, memory card, head phone, sim card, mobile caver, mobile casing, bulb, holder, switch, socket and regulatore etc.) | Investment in products (Different types of mobile set and mobile accessories etc.) | 132,990 | 100,000  | 232,990 |
| Investment in Machineries and Equipment (Computer set-1,IPS-01, Hotgan Machine-01, Fan, Power spy machine etc.)                                                                                   |                                                                                    |         |          | 55,400  |
| Cash in Hand                                                                                                                                                                                      |                                                                                    |         | _        | 3,510   |
| Advance for Shop                                                                                                                                                                                  |                                                                                    |         | _        | 100,000 |
| Debtors (Since may, 2016 to at present)                                                                                                                                                           |                                                                                    |         | _        | 8,500   |
| Decoration (fixture and fittings)                                                                                                                                                                 |                                                                                    |         |          | 90,600  |
| Total Capit                                                                                                                                                                                       | al                                                                                 | 391,000 | 100,000  | 491,000 |