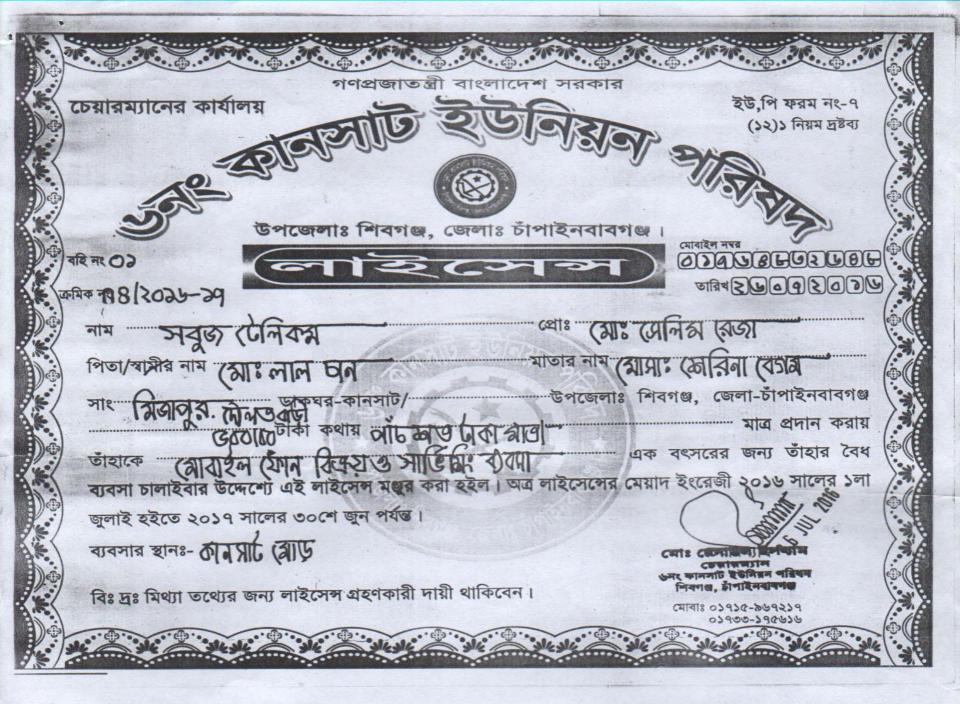

#### ঃ দোকান ভাড়ার চুক্তিনামা ঃ মেয়াদঃ ০৩ বছর

প্রথম পক্ষ (ঘর মালিক )ঃ মোঃ বুলেট, পিতাঃ মোঃ ওভাসিয়ার, গ্রামঃ কানসাট, ডাবার কানসাট , উপজেলাঃ শিবগঞ্জ, জেলাঃ চাঁপাইনবাবগঞ্জ।

২য় পক্ষ (ঘর ভাড়াটিয়া)ঃ মোঃ সেলিম রেজা, পিতাঃ মোঃ বাবুল হোসেন, গ্রামঃ দৌলতবাড়ী, ডাকঃ মির্জাপুর, উপজেলাঃ শিবগঞ্জ, জেলাঃ চাঁপাইনবাবগঞ্জ।

পরম সৃষ্টিকর্তার নাম লইয়া অত্র দোকান ভাড়ার এপ্রিমেন্ট সৃষ্টির উদ্যোশ্যে বর্ণিত হইতেছে যে, ২য় পক্ষ ভাড়াটিয়া ১ম পক্ষ ঘর মালিক এর নিকট কানসাট মোড়ের পন্তিমে ১ম পক্ষের ইটের তৈরি দুই তলা মার্কেটের নিচের তলায় ১টি দোকান ঘর মাসিক ৩,০০০/- (তিন হাজার) টাকায় ভাড়া লইবার ইচ্ছা প্রকাশ করায় বর্ণিত শর্তমত ১ম পক্ষ ২য় পক্ষ কে মাসিক ভাড়াটিয়া হিসাবে গ্রহন করিলাম।

#### ৪ নিমু শর্ত সমূহ ৪

- ০১। আমি ২য় পক্ষ ১ম পক্ষের নিকট হইতে উক্ত অফিস ঘর মাসিক ৩,০০০ (তিন হাজার) টাকায় ভাড়া লইলাম।
- ০২। আমি ১ম পক্ষ সিকিউরিটি হিসাবে ১,০০,০০০/- (এক লক্ষ) টাকা অগ্রিম জমা লইলাম।
- ০ও। মাসিক ভাড়া ইংরেজী মাসের প্রথম সপ্তাহের মধ্যে পরিশোধ করিতে হইরে এবং ১ম পক্ষ ২য় পক্ষকে রশিদ প্রদান করিবে।