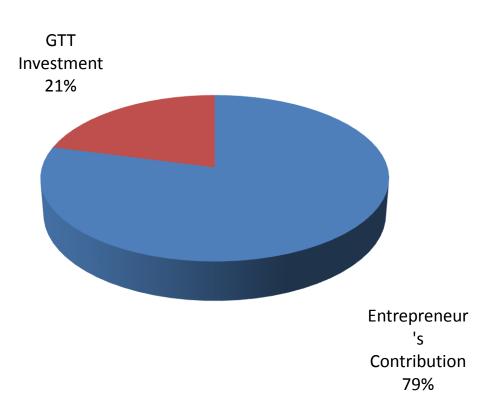

## SOURCE OF FINANCE

- Entrepreneur's Contribution BDT 189,000
- GTT Investment BDT 50,000
- Total Capital BDT 239,000