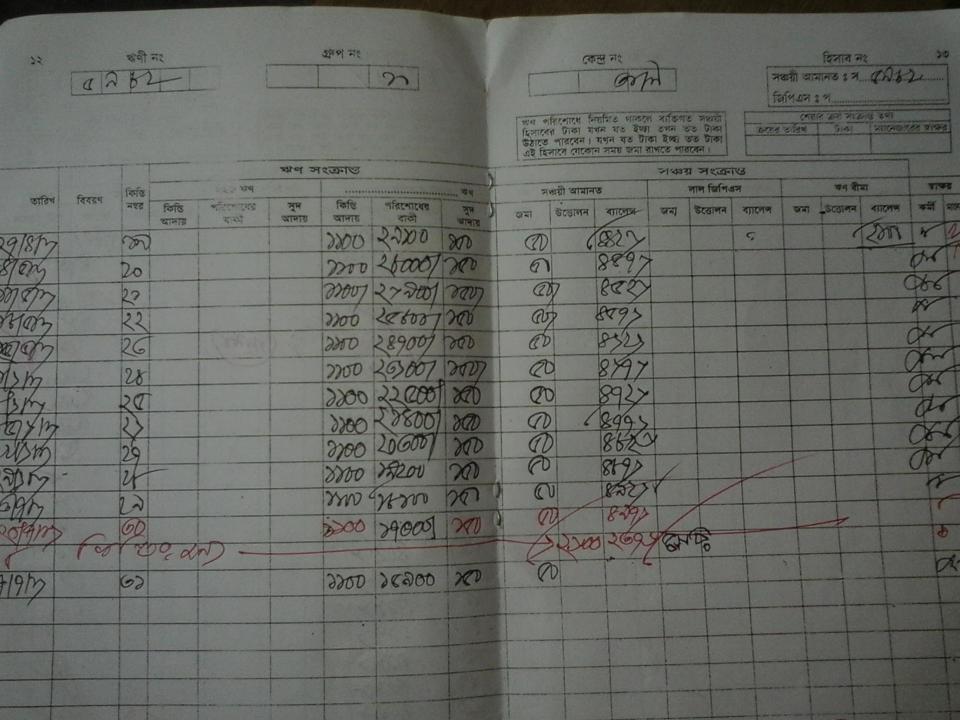

### সহজ ঋণের পাশ বই

| নাম ·····                                    | -BS13/ 621821- |
|----------------------------------------------|----------------|
| ঋণী নং                                       | 2012_          |
| গ্ৰুপ নং *********************************** | 20             |
| কেন্দ্ৰ নং                                   | (2) (2)        |
| কেন্দ্রের নাম ·····                          | 2877779-8/21-  |
| বই ইস্যুর তারিখ                              | 25/8/80 5/26   |
| শাখা ব্যবস্থাপকের স্ব                        | 14A / W/2      |