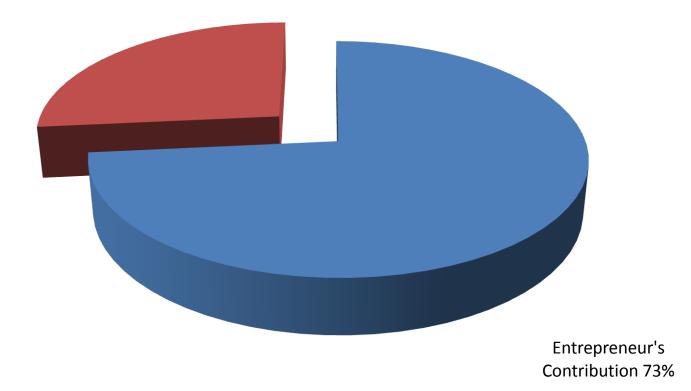

- Entrepreneur's Contribution BDT 277,000
- GTT's Investment BDT.100,000
- Total Capital BDT. 377,000

GTT's Investment 27%

| Particulars                                              | Y     | ear 1 (BD | Г)        | Year 2 (BDT) |         |           | Year 3(for three month)<br>(BDT) |         |         |
|----------------------------------------------------------|-------|-----------|-----------|--------------|---------|-----------|----------------------------------|---------|---------|
| r ai liculai S                                           | Daily | Monthly   | Yearly    | Daily        | Monthly | Yearly    | Daily                            | Monthly | Yearly  |
| Est. Sales income from Products                          | 3,500 | 98,000    | 1,176,000 | 4,375        | 122,500 | 1,470,000 | 5,119                            | 143,325 | 429,975 |
| Total Estimated Sales (A)                                | 3,500 | 98,000    | 1,176,000 | 4,375        | 122,500 | 1,470,000 | 5,119                            | 143,325 | 429,975 |
| Less: Cost of Sales / Products                           | 2,800 | 78,400    | 940,800   | 3,500        | 98,000  | 1,176,000 | 4,095                            | 114,660 | 343,980 |
| Gross Profit (C) [C=(A-B)]                               | 700   | 19,600    | 235,200   | 875          | 24,500  | 294,000   | 1,024                            | 28,665  | 85,995  |
| Less: Operating Cost:                                    |       |           |           |              |         |           |                                  |         |         |
| Electricity bill                                         |       | 350       | 4,200     |              | 450     | 5,400     |                                  | 550     | 1,650   |
| Mobile bill (SMS & Reporting)                            |       | 600       | 7,200     |              | 600     | 7,200     |                                  | 600     | 1,800   |
| Conveyance                                               |       | 1,400     | 16,800    |              | 1,900   | 22,800    |                                  | 2,900   | 8,700   |
| Ownership Transfer Fee                                   |       | 844       | 7,600     |              | 833     | 10,000    |                                  | 800     | 2,400   |
| Proposed Salary-(Family & Self)<br>Provision of bad debt |       | 6,000     | 72,000    |              | 6,500   | 78,000    |                                  | 7,000   | 21,000  |
| Other Cost (stationary & Entertainment etc.)             |       | 1,800     | 21,600    |              | 2,100   | 25,200    |                                  | 2,400   | 7,200   |
| Non Cash Item:                                           |       |           |           |              |         |           |                                  |         |         |
| Depreciation Expenses                                    |       | 54        | 653       |              | 54      | 653       |                                  | 14      | 163     |
| Total Operating Cost (D)                                 |       | 12,049    | 142,053   | -            | 14,438  | 173,253   |                                  | 17,264  | 51,913  |
| Net Profit (C-D)                                         | -     | 7,551     | 93,148    | -            | 10,062  | 120,748   | -                                | 11,401  | 34,082  |
| Retained Income                                          |       |           | 93,148    |              |         | 213,895   |                                  |         | 247,977 |