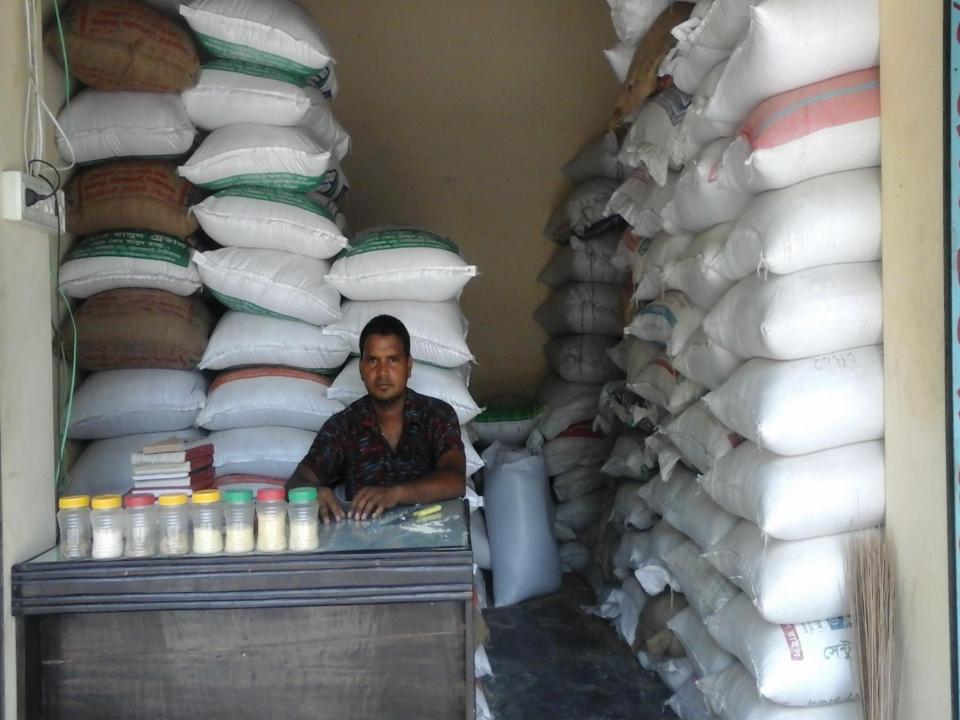

# PROPOSED NOBIN UDYOKTA BUSINESS INFO

| Business Name                                                | : | Pinki Enterprise                                                                     |  |
|--------------------------------------------------------------|---|--------------------------------------------------------------------------------------|--|
| Address/ Location                                            | : | Monakosha Bazar, Shibganj, Chapianawabanj                                            |  |
| Total Investment in BDT                                      | : | Tk. 598,000                                                                          |  |
| Financing                                                    | : | Self Tk.498,000 (from existing business) Required Investment Tk. 100,000 (as equity) |  |
| Present salary/drawings from business                        | : | Taka 12,000 (Twelve thousand)                                                        |  |
| Proposed Salary (estimates)                                  | : | Taka 14,000 (Fourteen thousand)                                                      |  |
| Proposed Business Implementation Plan                        |   |                                                                                      |  |
| (i) % of present gross profit margin                         | : | On products 10%                                                                      |  |
| (ii) Estimated % of proposed gross profit margin             | : | On products 10%                                                                      |  |
| (iii) In future risk mgt. plan<br>(from fire, disaster etc.) | : |                                                                                      |  |

# Pictures