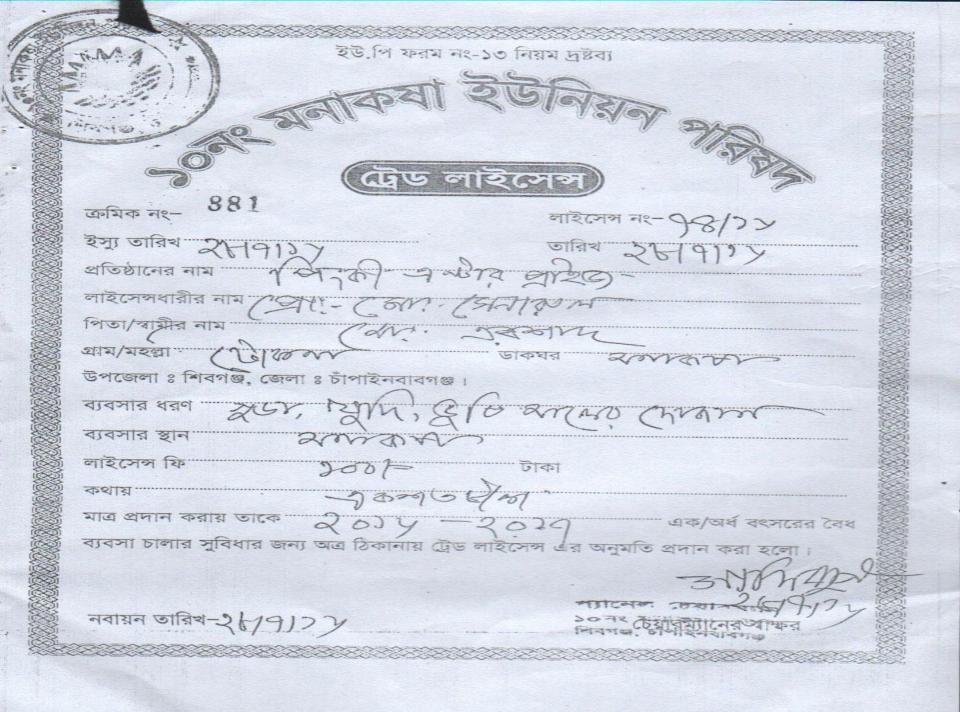

# PROPOSED NOBIN UDYOKTA BUSINESS INFO

| Business Name                                                | : | Pinki Enterprise                                                                     |  |
|--------------------------------------------------------------|---|--------------------------------------------------------------------------------------|--|
| Address/ Location                                            | : | Monakosha Bazar, Shibganj, Chapianawabanj                                            |  |
| Total Investment in BDT                                      | : | Tk. 598,000                                                                          |  |
| Financing                                                    | : | Self Tk.498,000 (from existing business) Required Investment Tk. 100,000 (as equity) |  |
| Present salary/drawings from business                        | : | Taka 12,000 (Twelve thousand)                                                        |  |
| Proposed Salary (estimates)                                  | : | Taka 14,000 (Fourteen thousand)                                                      |  |
| Proposed Business Implementation Plan                        |   |                                                                                      |  |
| (i) % of present gross profit margin                         | : | On products 10%                                                                      |  |
| (ii) Estimated % of proposed gross profit margin             | : | On products 10%                                                                      |  |
| (iii) In future risk mgt. plan<br>(from fire, disaster etc.) | : |                                                                                      |  |