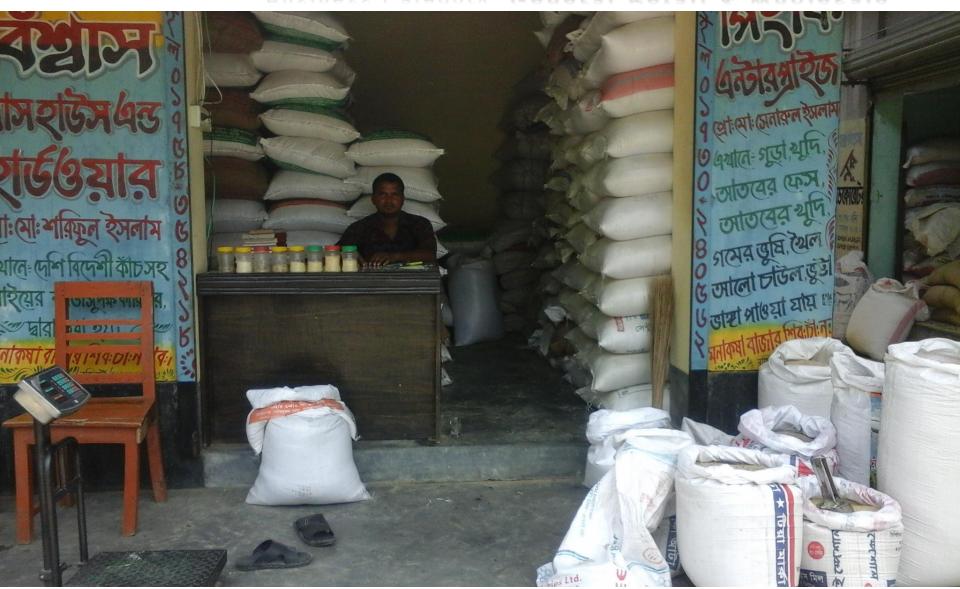

# PROPOSED NOBIN UDYOKTA BUSINESS INFO

| Business Name                                                | : | Pinki Enterprise                                                                     |  |
|--------------------------------------------------------------|---|--------------------------------------------------------------------------------------|--|
| Address/ Location                                            | : | Monakosha Bazar, Shibganj, Chapianawabanj                                            |  |
| Total Investment in BDT                                      | : | Tk. 598,000                                                                          |  |
| Financing                                                    | : | Self Tk.498,000 (from existing business) Required Investment Tk. 100,000 (as equity) |  |
| Present salary/drawings from business                        | : | Taka 12,000 (Twelve thousand)                                                        |  |
| Proposed Salary (estimates)                                  | : | Taka 14,000 (Fourteen thousand)                                                      |  |
| Proposed Business Implementation Plan                        |   |                                                                                      |  |
| (i) % of present gross profit margin                         | : | On products 10%                                                                      |  |
| (ii) Estimated % of proposed gross profit margin             | : | On products 10%                                                                      |  |
| (iii) In future risk mgt. plan<br>(from fire, disaster etc.) | : |                                                                                      |  |

# Pictures