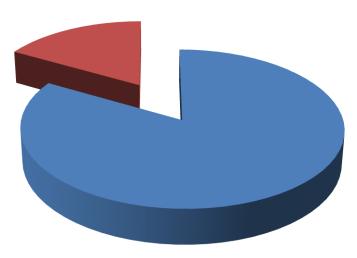

## SOURCE OF FINANCE

- Entrepreneur's Contribution 498,000
- GTT's Investment 100,000
- Total Capital 598,000

GTT's Investment 17%

Entrepreneur's Contribution 83%