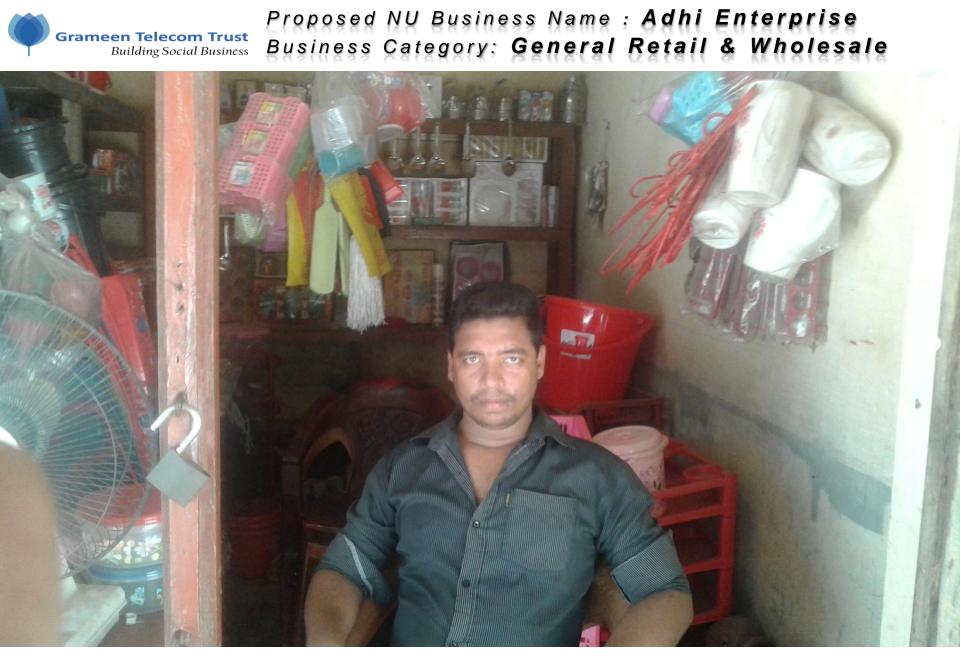

## **PROPOSED NOBIN UDYOKTA BUSINESS INFO**

| Business Name                                                | : | Adhi Enterprise                                                                        |
|--------------------------------------------------------------|---|----------------------------------------------------------------------------------------|
| Address/ Location                                            | : | Chadshikari, Binodpur, Chapianawabanj                                                  |
| Total Investment in BDT                                      | : | Tk. 128,700                                                                            |
| Financing                                                    | : | Self Tk. 78,700 (from existing business)<br>Required Investment Tk. 50,000 (as equity) |
| Present salary/drawings from business                        | : | Taka 3,500 (Three thousand five hundred)                                               |
| Proposed Salary (estimates)                                  | : | Taka 4,500 (Four thousand five hundred)                                                |
| Proposed Business<br>Implementation Plan                     |   |                                                                                        |
| (i) % of present gross profit margin                         | : | On products 20%                                                                        |
| (ii) Estimated % of proposed gross profit margin             | : | On products 20%                                                                        |
| (iii) In future risk mgt. plan<br>(from fire, disaster etc.) | : |                                                                                        |