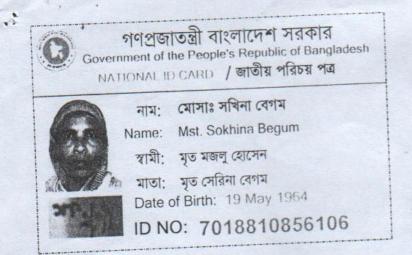

## **BRIEF BIO OF THE PROPOSED NOBIN UDYOKTA**

| Name and address                                                                                                                      | : | Md. Sohidul Islam<br>Vill: Chadshikari, Union: Binodpur, Post: Binodpur,<br>Upazila: Shibganj, District: Chapianawabganj                                                                                    |
|---------------------------------------------------------------------------------------------------------------------------------------|---|-------------------------------------------------------------------------------------------------------------------------------------------------------------------------------------------------------------|
| Age                                                                                                                                   | : | 23 Years                                                                                                                                                                                                    |
| Marital status                                                                                                                        | : | Married                                                                                                                                                                                                     |
| Children                                                                                                                              | : | 01 (One) Daughter                                                                                                                                                                                           |
| No. of siblings:                                                                                                                      | : | 03 (Three) Brothers & 01 (One) Sister                                                                                                                                                                       |
| Parent's and GB related Info:<br>(i) Who is GB member<br>(ii) Mother's name<br>(iii) Father's name<br>(iv) GB member's info           | : | Mother✔FatherMst. Sakina BegumLate.Md. Moazzam HossainBranch: Binodpur, Shibganj Centre # 46/moLoan no.: 3219/2, Member since 1990First Ioan: Tk. 10,000Existing Ioan: 20,000, Outstanding Ioan: Tk. 19,560 |
| Further Information:<br>(v) Who pays GB loan installment<br>(vi) Mobile lady<br>(vii) Grameen Education Loan<br>(viii) Any other loan |   | Entrepreneur<br>Nil<br>Nil<br>Nil                                                                                                                                                                           |

## BRIEF HISTORY OF GB LOAN UTILIZATION BY FAMILY

- Mst. Sakina begum is a GB member since 1990 at first she took GB loan BDT 10,000 (Ten thousand)
- Gradually she took GB loan several times and utilized it for repairing house and assisting her son in existing business.
- Finally GB loan helped her to improve her economic condition and livelihood.