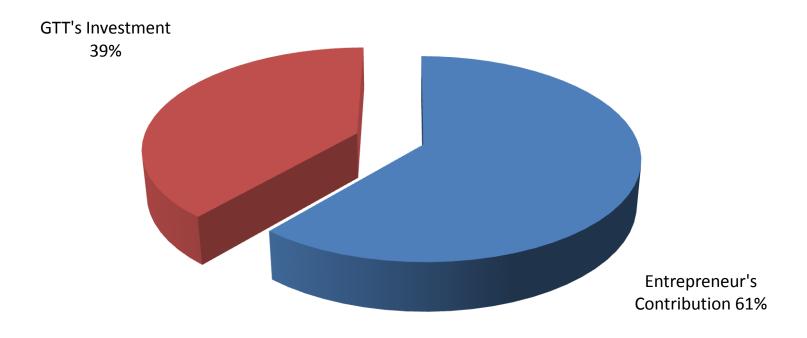

## **PRESENT & PROPOSED INVESTMENT BREAKDOWN**

| Particulars                                                                      |                                                                   | Existing<br>Business | Proposed | Total   |
|----------------------------------------------------------------------------------|-------------------------------------------------------------------|----------------------|----------|---------|
| Existing                                                                         | Proposed                                                          | (BDT)                | (BDT)    | (BDT)   |
| Investment in products (Different types of Crockeries Items etc.)                | Investment in products (Different types of Crockeries Items etc.) | 61,970               | 50,000   | 111,970 |
| Investment in Machineries and Equipment (Digital Meter, Table Fan, Bulb<br>etc.) |                                                                   |                      |          | 3,250   |
| Advance for Shop                                                                 |                                                                   | 10,600               |          | 10,600  |
| Cash in Hand                                                                     |                                                                   | 3,190                | _        | 3,190   |
| Debtors (Since January, 2016 to at present)                                      |                                                                   | 3,240                | _        | 3,240   |
| Creditors (Since January, 2016 to at present)                                    |                                                                   | (6,400)              |          | (6,400) |
| Decoration (fixture and fittings)                                                |                                                                   | 2,850                |          | 2,850   |
| Total Capital                                                                    |                                                                   | 78,700               | 50,000   | 128,700 |

- Entrepreneur's Contribution 78,700
- GTT's Investment 50,000
- Total Capital 128,700