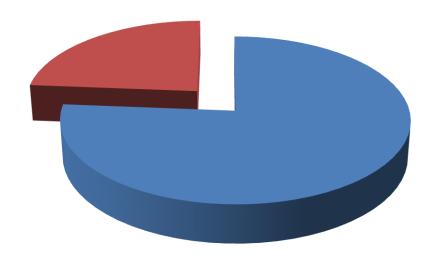

### SOURCE OF FINANCE

- Entrepreneur's Contribution 321,000
- GTT's Investment 100,000
- Total Capital 421,000

GTT's Investment 24%

Entrepreneur's Contribution 76%