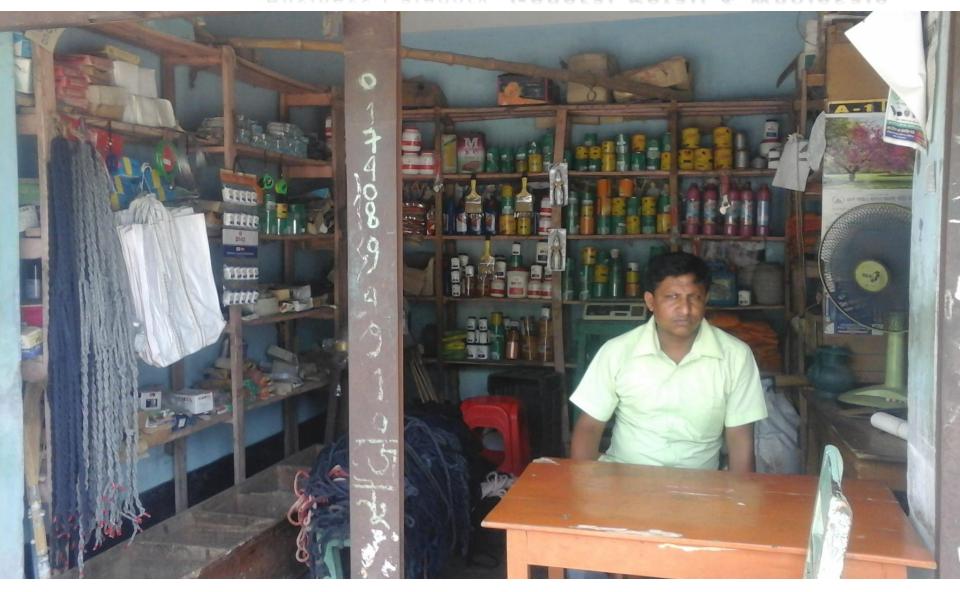

Proposed NU Business Name : Biplob Enterprise Business Category: General Retail & Wholesale



Business Proposal Collected by: Sujan Sarker, A. Officer, Shibganj, Chapainawabganj.
Business Proposal Prepared & Identified by: Md. Rayhan Sharif

## BRIEF BIO OF THE PROPOSED NOBIN UDYOKTA

| Name and address                                                                                                          | :     | Md. Tohidul Hoque  Vill: Chadshikari, Union: Binodpur, Post: Binodpur,  Upazila: Shibganj, District: Chapianawabganj                                                                                      |  |  |
|---------------------------------------------------------------------------------------------------------------------------|-------|---------------------------------------------------------------------------------------------------------------------------------