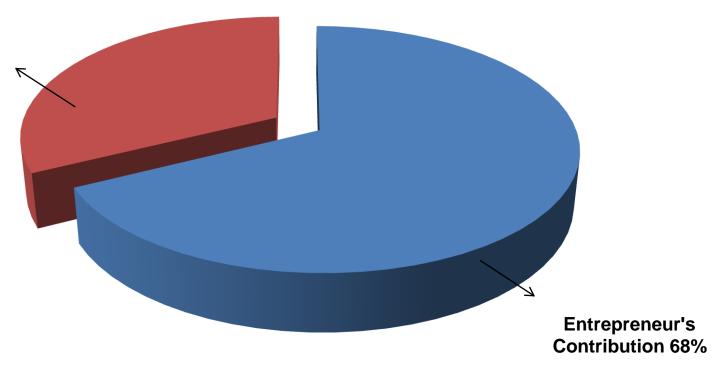

#### SOURCE OF FINANCE

- Entrepreneur's Contribution BDT 314,000 GTT's Investment BDT 150,000
- Total Capital BDT 464,000

#### GTT's Investment 32%