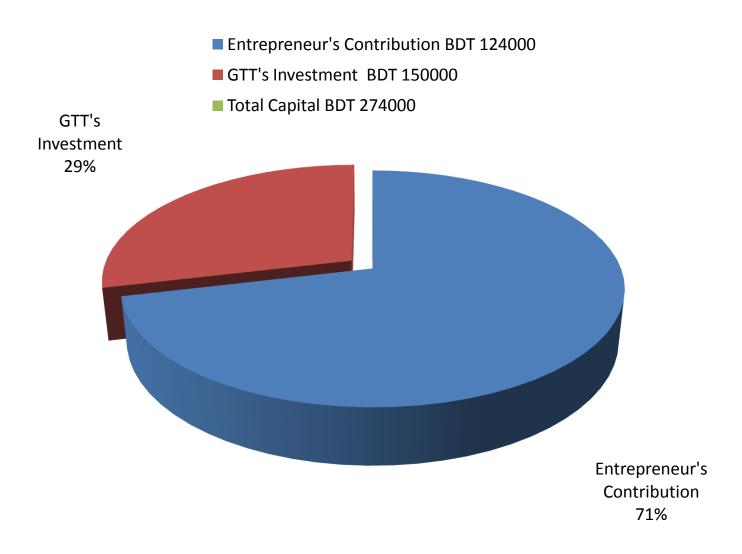

#### PRESENT & PROPOSED INVESTMENT BREAKDOWN

| Particu                                                             |                                                                     | Existing<br>Business<br>(BDT) | Proposed<br>(BDT) | Total<br>(BDT) |  |
|---------------------------------------------------------------------|---------------------------------------------------------------------|-------------------------------|-------------------|----------------|--|
| Existing                                                            | Proposed                                                            |                               |                   |                |  |
| Investment in products (apple, nut, brush, honey, grape, juice etc) | Investment in products (apple, nut, brush, honey, grape, juice etc) | 66,885                        | 50,000            | 116,885        |  |
| Investment in Equipments                                            |                                                                     | 7,100                         |                   | 7,100          |  |
| Cash in hand                                                        |                                                                     | 3,147                         |                   | 3,147          |  |
| Debtors (Since December, 2015 to at                                 | present)                                                            | 32,468                        |                   | 32,468         |  |
| Creditors (Since November, 2015 to at present)                      |                                                                     | (15,000)                      |                   | (15,000)       |  |
| Decoration (fixture and fittings)                                   |                                                                     | 3,400                         |                   | 3,400          |  |
| Advance for shop                                                    |                                                                     | 26,000                        |                   | 26,000         |  |
| Total Ca                                                            | pital                                                               | 124,000                       | 50,000            | 174,000        |  |

#### SOURCE OF FINANCE