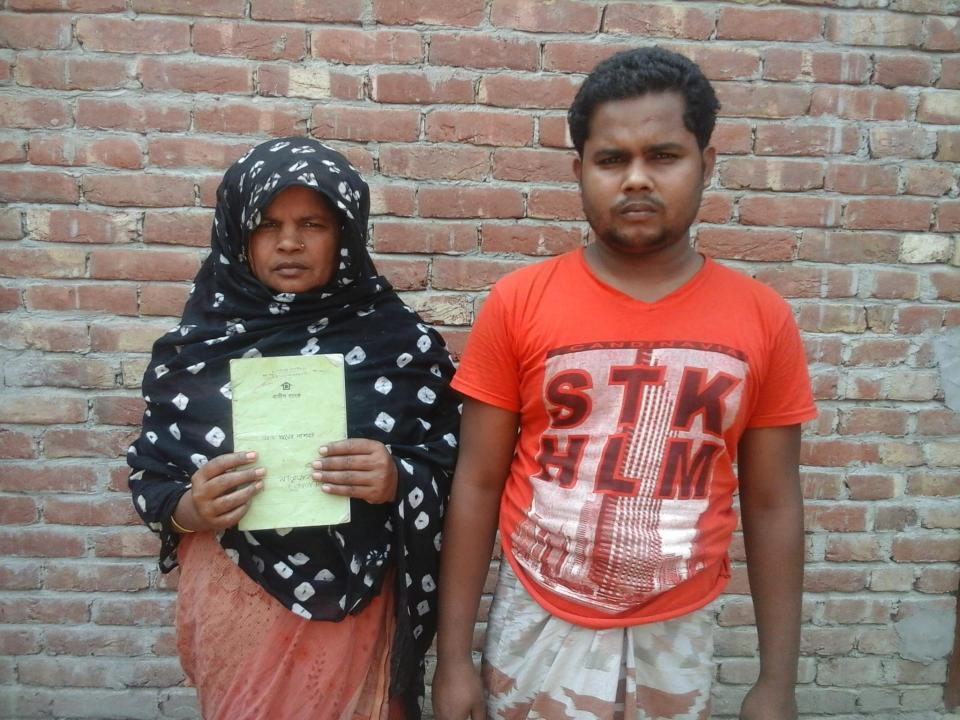

NATIONAL ID CARD / साठीय পরিচয় পর

নাম: মো: মোন্তাকিম আদী

Name: Md Mostakim Ali

পিতা: মোঃ তুসদিম আনী

মাতা: মোসাঃ মনোয়ারা বেগম Date of Birth: 07 Jun 1989

ID NO: 7013731930849

এট কাৰ্ডটি গণপ্ৰস্তান্তৰী বাংলাখেশ সৰকাৰেও সম্পত্তি। কাৰ্ডটি ব্যবহাৰকাৰী বাজীত অন্য কোখাও পাওয়া পেলে নিকটর পোট অফিসে জমা দেয়ার জনা অনুবোধ করা হসে।

**ঠিকানা**: গ্রাম/বারা: বড় বঙ্গেশুরপুর, ভারুখর: বোয়ালিয়া - ৬৩২০, গোমস্তাপুর,

এই কার্ডটি গণপ্রজাতন্ত্রী বাংলাদেশ সরকারের সম্পত্তি। কার্ডটি ব্যবহারকারী বাতীত অন্য কোষাও পাওয়া গেলে নিকটছ পোষ্ট অফিসে জমা দেয়ার জনা অনুরোধ করা হলে। ঠিকানা: গ্রাম/রাস্তা: বড় বঙ্গেশ্বপুর, ডাকঘর: বোয়ালিয়া - ৬৩২০, গোমস্তাপুর,