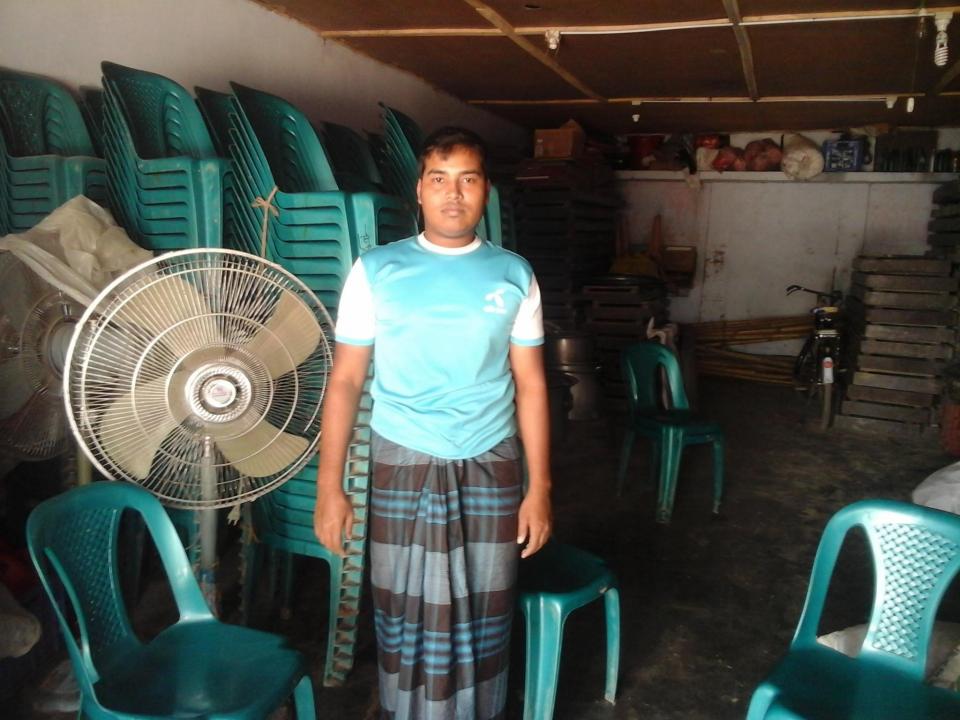

# **PROPOSED NOBIN UDYOKTA BUSINESS INFO**

| Business Name                                                | : | Altara Pollyphone & Adyt Decorator                                                       |  |
|--------------------------------------------------------------|---|------------------------------------------------------------------------------------------|--|
| Address/ Location                                            | : | Borogachibazar, Bolahat, Chapainawabganj.                                                |  |
| Total Investment in BDT                                      | : | Tk. 688,000                                                                              |  |
| Financing                                                    | : | Self Tk. 538,000 (from existing business)<br>Required Investment Tk. 150,000 (as equity) |  |
| Present salary/drawings from business                        | : | Taka 6,000 (Six thousand)                                                                |  |
| Proposed Salary (estimates)                                  | : | Taka 7,000 (Seven thousand)                                                              |  |
| Proposed Business<br>Implementation Plan                     |   |                                                                                          |  |
| (i) % of present gross profit margin                         | : | On products 25%.                                                                         |  |
| (ii) Estimated % of proposed gross profit margin             | : | On products 25%.                                                                         |  |
| (iii) In future risk mgt. plan<br>(from fire, disaster etc.) | : |                                                                                          |  |