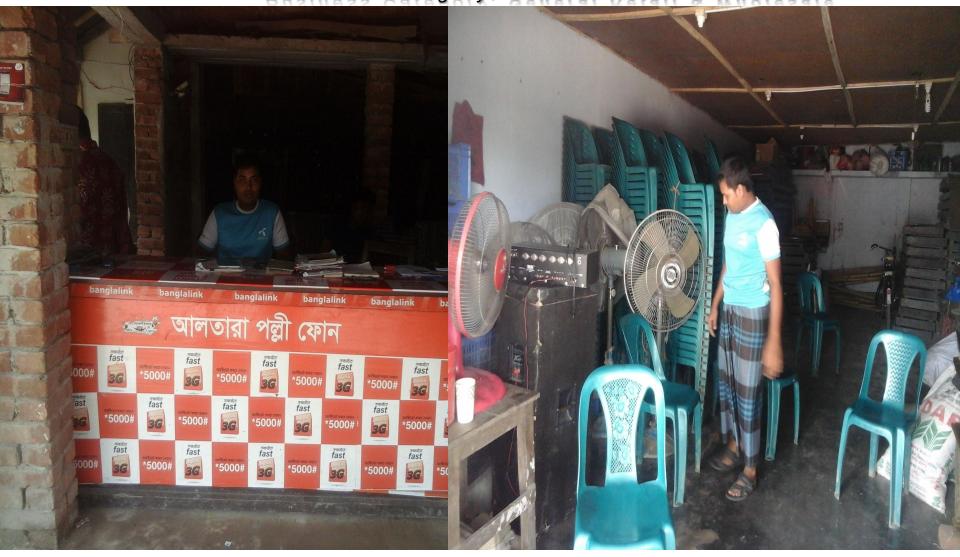

# **PROPOSED NOBIN UDYOKTA BUSINESS INFO**

| Business Name                                                | : | Altara Pollyphone & Adyt Decorator                                                       |  |
|--------------------------------------------------------------|---|------------------------------------------------------------------------------------------|--|
| Address/ Location                                            | : | Borogachibazar, Bolahat, Chapainawabganj.                                                |  |
| Total Investment in BDT                                      | : | Tk. 688,000                                                                              |  |
| Financing                                                    | : | Self Tk. 538,000 (from existing business)<br>Required Investment Tk. 150,000 (as equity) |  |
| Present salary/drawings from business                        | : | Taka 6,000 (Six thousand)                                                                |  |
| Proposed Salary (estimates)                                  | : | Taka 7,000 (Seven thousand)                                                              |  |
| Proposed Business<br>Implementation Plan                     |   |                                                                                          |  |
| (i) % of present gross profit margin                         | : | On products 25%.                                                                         |  |
| (ii) Estimated % of proposed gross profit margin             | : | On products 25%.                                                                         |  |
| (iii) In future risk mgt. plan<br>(from fire, disaster etc.) | : |                                                                                          |  |

#### Presented at 230<sup>rd</sup> as Yunus Centre and 60<sup>th</sup> In-house Executive Social Business Design Lab (GTT) on March 17, 2016 at Grameen Telecom Trust Premises

Thank you

Pictures

এই কার্ডটি গণপ্রজাতন্ত্রী ধাংলাদেশ সরকারের সম্পত্তি। কার্ডটি ব্যবহারকারী ব্যতীত অন্য কোম্বাও পাওয়া গেলে নিকটছ পোশ্ট অফিসে জমা দেবার জন্য অনুরোধ করা হলো। ঠিকানা: গ্রাম/রান্তা: বড়গান্ডী, ডাকঘর: বড়গান্ডী হাট - ৬৩২১, ডোলাহাট, চাপাইনবাবগঞ্জ রত্বের গ্রন্থ / Blood Group: A+ প্রদানের তারিখ: ২০/০৯/২০১৩ প্রদানকারী কর্তৃপক্ষের স্বাক্ষর