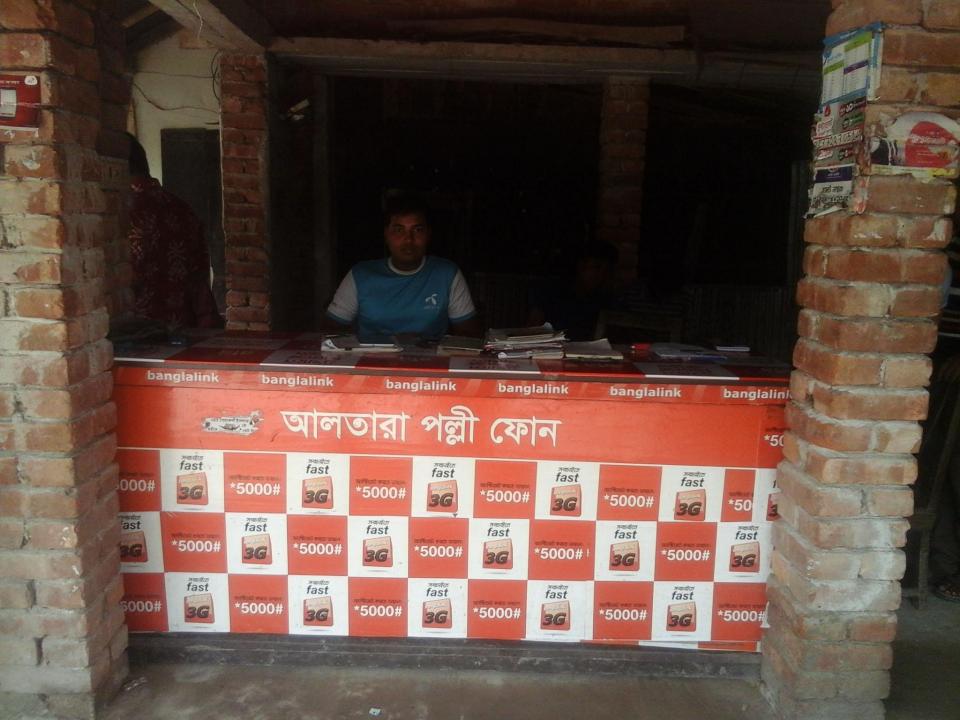

# **PROPOSED NOBIN UDYOKTA BUSINESS INFO**

| Business Name                                                | : | Altara Pollyphone & Adyt Decorator                                                       |  |
|--------------------------------------------------------------|---|------------------------------------------------------------------------------------------|--|
| Address/ Location                                            | : | Borogachibazar, Bolahat, Chapainawabganj.                                                |  |
| Total Investment in BDT                                      | : | Tk. 688,000                                                                              |  |
| Financing                                                    | : | Self Tk. 538,000 (from existing business)<br>Required Investment Tk. 150,000 (as equity) |  |
| Present salary/drawings from business                        | : | Taka 6,000 (Six thousand)                                                                |  |
| Proposed Salary (estimates)                                  | : | Taka 7,000 (Seven thousand)                                                              |  |
| Proposed Business<br>Implementation Plan                     |   |                                                                                          |  |
| (i) % of present gross profit margin                         | : | On products 25%.                                                                         |  |
| (ii) Estimated % of proposed gross profit margin             | : | On products 25%.                                                                         |  |
| (iii) In future risk mgt. plan<br>(from fire, disaster etc.) | : |                                                                                          |  |

#### Presented at 230<sup>rd</sup> as Yunus Centre and 60<sup>th</sup> In-house Executive Social Business Design Lab (GTT) on March 17, 2016 at Grameen Telecom Trust Premises

Thank you

Pictures

এই কার্ডটি গণপ্রজাতন্ত্রী ধাংলাদেশ সরকারের সম্পত্তি। কার্ডটি ব্যবহারকারী ব্যতীত অন্য কোম্বাও পাওয়া গেলে নিকটছ পোশ্ট অফিসে জমা দেবার জন্য অনুরোধ করা হলো। ঠিকানা: গ্রাম/রান্তা: বড়গান্ডী, ডাকঘর: বড়গান্ডী হাট - ৬৩২১, ডোলাহাট, চাপাইনবাবগঞ্জ রত্বের গ্রন্থ / Blood Group: A+ প্রদানের তারিখ: ২০/০৯/২০১৩ প্রদানকারী কর্তৃপক্ষের স্বাক্ষর