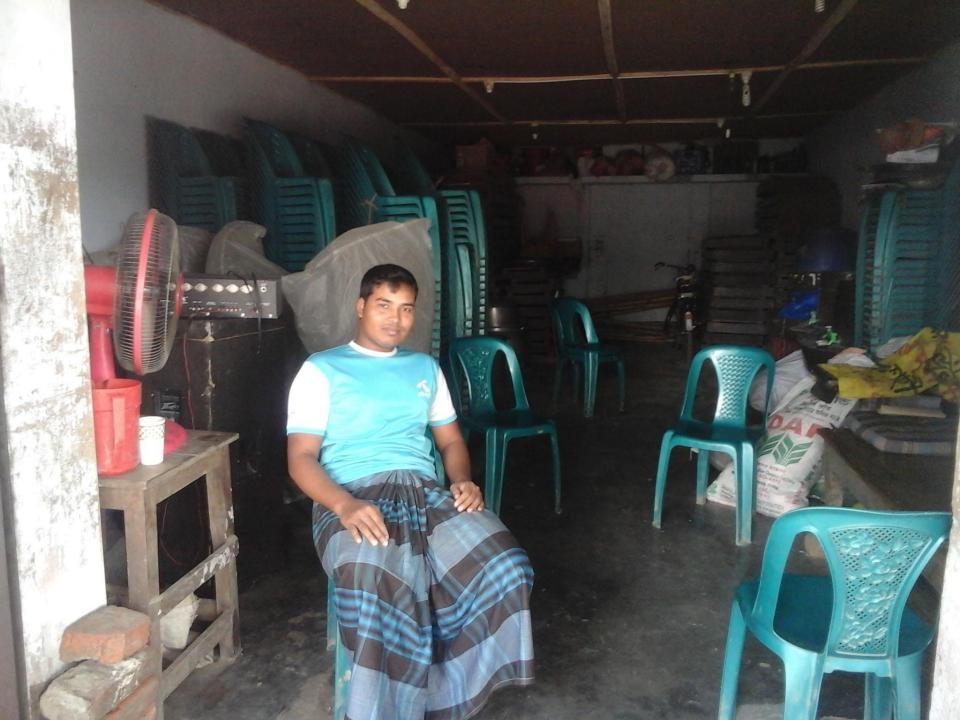

# **PROPOSED NOBIN UDYOKTA BUSINESS INFO**

| Business Name                                                | : | Altara Pollyphone & Adyt Decorator                                                       |  |
|--------------------------------------------------------------|---|------------------------------------------------------------------------------------------|--|
| Address/ Location                                            | : | Borogachibazar, Bolahat, Chapainawabganj.                                                |  |
| Total Investment in BDT                                      | : | Tk. 688,000                                                                              |  |
| Financing                                                    | : | Self Tk. 538,000 (from existing business)<br>Required Investment Tk. 150,000 (as equity) |  |
| Present salary/drawings from business                        | : | Taka 6,000 (Six thousand)                                                                |  |
| Proposed Salary (estimates)                                  | : | Taka 7,000 (Seven thousand)                                                              |  |
| Proposed Business<br>Implementation Plan                     |   |                                                                                          |  |
| (i) % of present gross profit margin                         | : | On products 25%.                                                                         |  |
| (ii) Estimated % of proposed gross profit margin             | : | On products 25%.                                                                         |  |
| (iii) In future risk mgt. plan<br>(from fire, disaster etc.) | : |                                                                                          |  |

#### Presented at 230<sup>rd</sup> as Yunus Centre and 60<sup>th</sup> In-house Executive Social Business Design Lab (GTT) on March 17, 2016 at Grameen Telecom Trust Premises

Thank you

Pictures

এই কার্ডটি গণপ্রজাতন্ত্রী ধাংলাদেশ সরকারের সম্পত্তি। কার্ডটি ব্যবহারকারী ব্যতীত অন্য কোম্বাও পাওয়া গেলে নিকটছ পোশ্ট অফিসে জমা দেবার জন্য অনুরোধ করা হলো। ঠিকানা: গ্রাম/রান্তা: বড়গান্ডী, ডাকঘর: বড়গান্ডী হাট - ৬৩২১, ডোলাহাট, চাপাইনবাবগঞ্জ রত্বের গ্রন্থ / Blood Group: A+ প্রদানের তারিখ: ২০/০৯/২০১৩ প্রদানকারী কর্তৃপক্ষের স্বাক্ষর