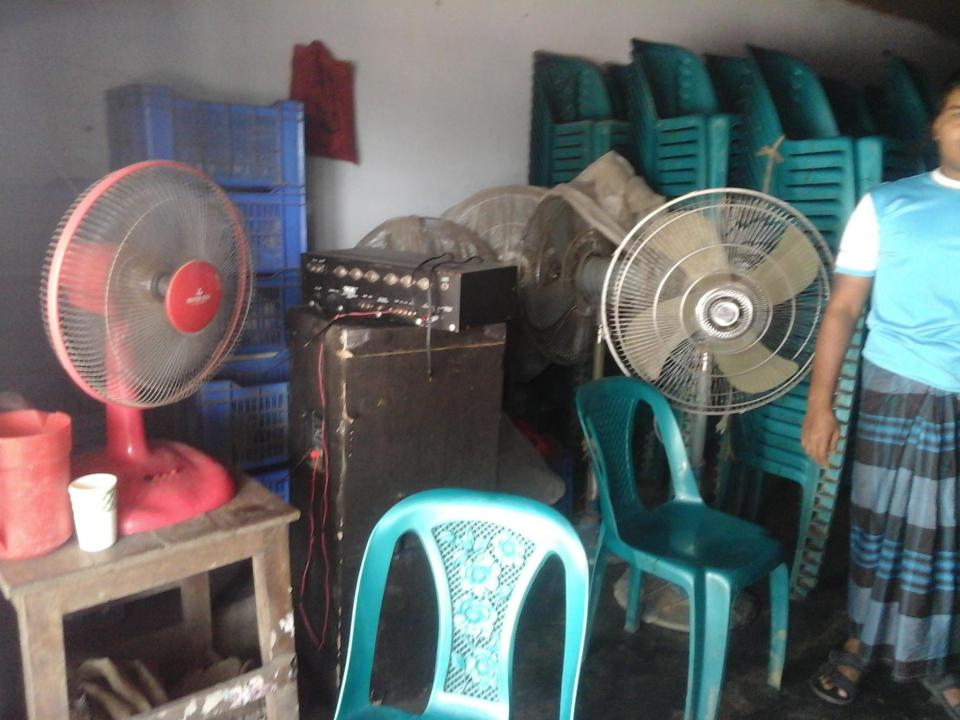

# **PROPOSED NOBIN UDYOKTA BUSINESS INFO**

| Business Name                                                | : | Altara Pollyphone & Adyt Decorator                                                       |  |
|--------------------------------------------------------------|---|------------------------------------------------------------------------------------------|--|
| Address/ Location                                            | : | Borogachibazar, Bolahat, Chapainawabganj.                                                |  |
| Total Investment in BDT                                      | : | Tk. 688,000                                                                              |  |
| Financing                                                    | : | Self Tk. 538,000 (from existing business)<br>Required Investment Tk. 150,000 (as equity) |  |
| Present salary/drawings from business                        | : | Taka 6,000 (Six thousand)                                                                |  |
| Proposed Salary (estimates)                                  | : | Taka 7,000 (Seven thousand)                                                              |  |
| Proposed Business<br>Implementation Plan                     |   |                                                                                          |  |
| (i) % of present gross profit margin                         | : | On products 25%.                                                                         |  |
| (ii) Estimated % of proposed gross profit margin             | : | On products 25%.                                                                         |  |
| (iii) In future risk mgt. plan<br>(from fire, disaster etc.) | : |                                                                                          |  |