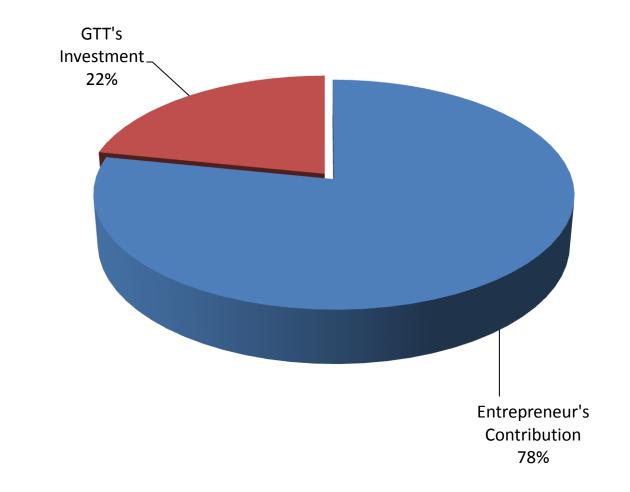

# SOURCE OF FINANCE

- Entrepreneur's Contribution BDT 538,000
- GTT's Investment BDT 150,000
- Total Capital BDT 688,000