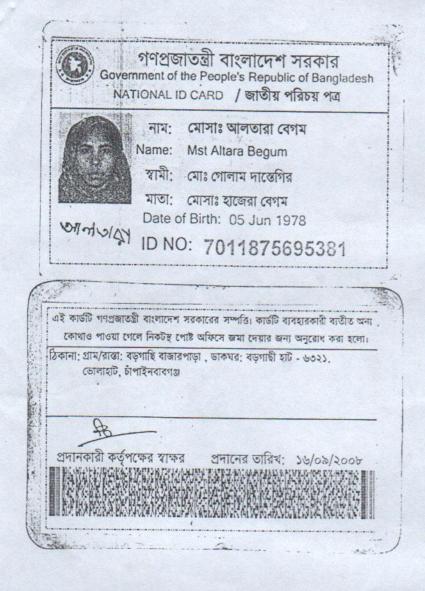

### **BRIEF BIO OF THE PROPOSED NOBIN UDYOKTA**

| Name and address                                                                                                                      |   | <b>Abdullah Al Muti</b><br>Vill: Borogachi, Union: Zambaria, Post: Borogachi,<br>Upazila: Bolahat, District: Chapainawabganj                                                                   |  |
|---------------------------------------------------------------------------------------------------------------------------------------|---|------------------------------------------------------------------------------------------------------------------------------------------------------------------------------------------------|--|
| Age                                                                                                                                   | : | 22 Years                                                                                                                                                                                       |  |
| Marital status                                                                                                                        |   | Unarried                                                                                                                                                                                       |  |
| Children                                                                                                                              | : | N/A                                                                                                                                                                                            |  |
| No. of siblings:                                                                                                                      | : | 02 (Two) Brothers                                                                                                                                                                              |  |
| Parent's and GB related Info:<br>(i) Who is GB member<br>(ii) Mother's name<br>(iii) Father's name<br>(iv) GB member's info           |   | MotherVFatherMst. Altara BegumGolam Dostogir.Branch: Zambaria,Bolahat. Centre # 22/moLoan no.: 3073/2, Member since 2000 to 2015.First Ioan: Tk.2,000Existing Ioan: Nil. Last Loan: TK. 20,000 |  |
| Further Information:<br>(v) Who pays GB loan installment<br>(vi) Mobile lady<br>(vii) Grameen Education Loan<br>(viii) Any other loan |   | N/A<br>Yes.<br>Nil<br>Nil                                                                                                                                                                      |  |

# BRIEF HISTORY OF GB LOAN UTILIZATION BY FAMILY

- Mst. Altara Begum is a GB Member since 2000 to 2015 at first she took GB loan BDT 2,000 (Two thousand).
- Gradually she took GB loan several times and utilized it for her husband business, repairing house and purchasing cow.
- Finally GB loan helped her to improve her economic condition and livelihood.