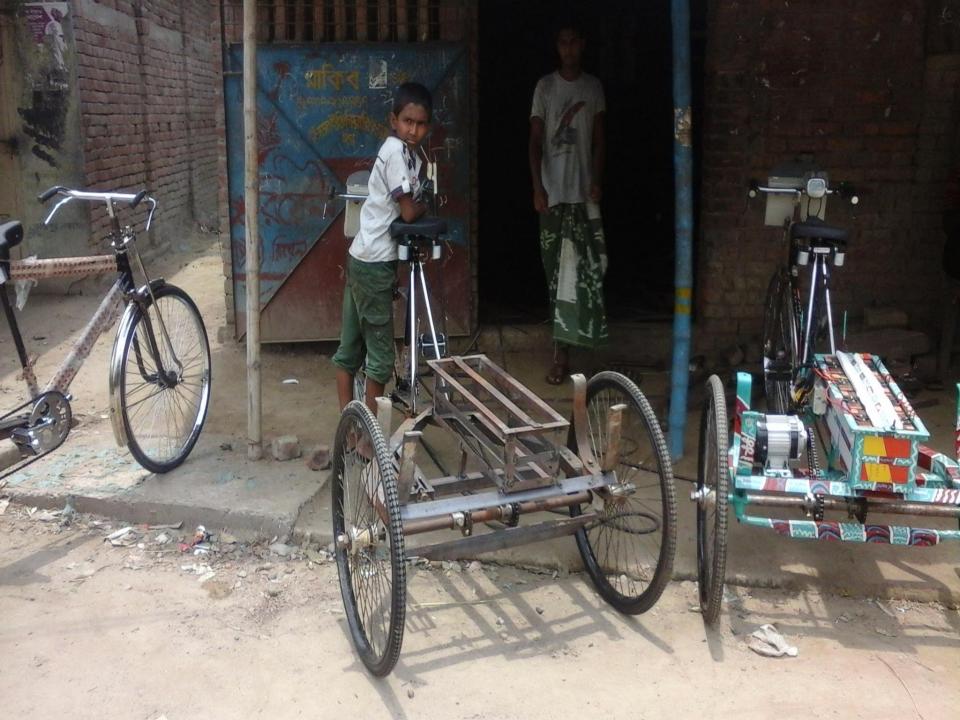

| Weakness ☐ Can not supply goods as per demand.   |
|----------------------------------------------------------------------------------------------------------------------------------------------------------------------------------------------------------------------|--------------------------------------------------|
| OPPORTUNITIES  □ Location of Shop; □ Have some fixed customers (Retail & Wholesale); □ Increasing demand; □ The Capital of the entrepreneur will be BDT 571,495 after 3 years excluding payback of investor's money. | THREATS ☐ Increase of local competitors; ☐ Fire; |

## Presented at 142<sup>th</sup> as Yunus Centre and 23<sup>th</sup> In-house Executive Social Business Design Lab

(GTT) on December 03, 2015 at Grameen Telecom Trust Premises

Thank you

# Pictures





















#### গণপ্রজাতন্ত্রী বাংলাদেশ সরকার Government of the People's Republic of Bangladesh NATIONAL ID CARD / জাতীয় পরিচয় পত্র



নাম: আব্দুর রাকিব

Name: Abdur Rakib

পিতা: জহির আলী

মাতা: রেখা খাতুন

Date of Birth: 02 May 1985

ID NO: 19857013742000030

এই কার্ডটি গণপ্রজাতন্ত্রী বাংলাদেশ সরকারের সম্পত্তি। কার্ডটি ব্যবহারকারী ব্যতীত অন্য কোখার গাওয়া পেলে নিকটছ পোশ্ট অঞ্চিসে জমা দেবার জন্য অনুরোধ করা হলো।

ঠিকানা: গ্রাম/রাস্তা: বেনী চক, বেনী চক, ভাকঘর: চৌডালা - ৬৩২০, গোমস্তাপুর, চাপাইনবাবগঞ্জ

প্রদানকারী কর্তৃপক্ষের স্বাক্ষর

প্রদানের তারিখ: ২২/০৯/২০১৩



অর্থ বছর- ২০১৬ - ২০১৭ ৭নং চৌডালা ইউনিয়ন পরিষদ গোমস্তাপুর থানা/উপজেলা চাঁপাইনবাবগঞ্জ জেলা

| বহি নম্বর ৪- ০৩        |