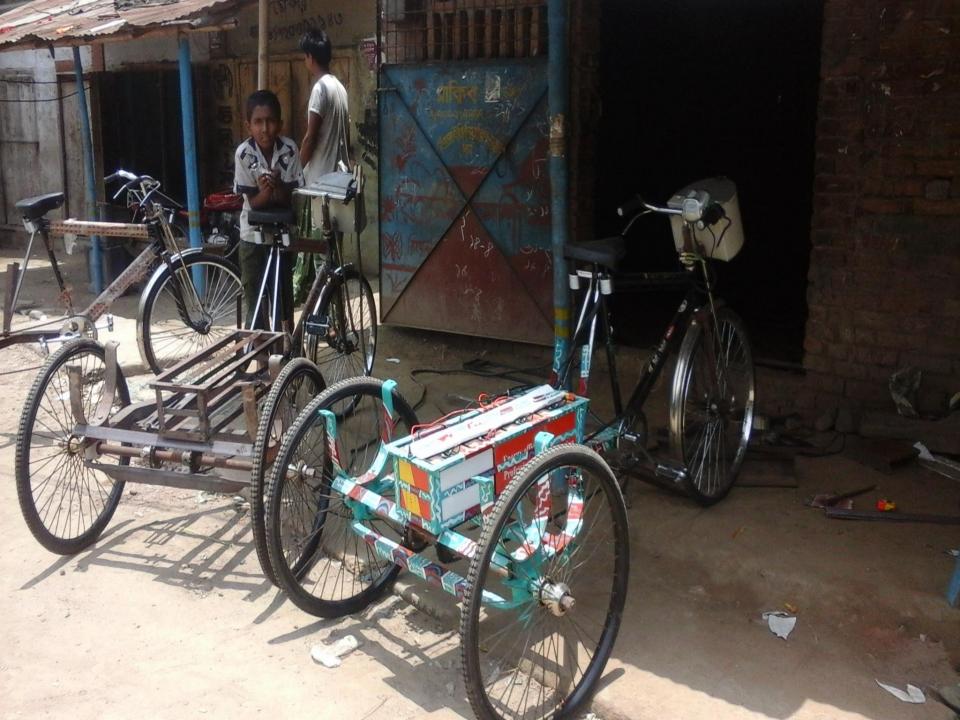

| Weakness ☐ Can not supply goods as per demand.   |
|----------------------------------------------------------------------------------------------------------------------------------------------------------------------------------------------------------------------|--------------------------------------------------|
| OPPORTUNITIES  □ Location of Shop; □ Have some fixed customers (Retail & Wholesale); □ Increasing demand; □ The Capital of the entrepreneur will be BDT 571,495 after 3 years excluding payback of investor's money. | THREATS ☐ Increase of local competitors; ☐ Fire; |

## Presented at 142<sup>th</sup> as Yunus Centre and 23<sup>th</sup> In-house Executive Social Business Design Lab

(GTT) on December 03, 2015 at Grameen Telecom Trust Premises

Thank you

# Pictures





















#### গণপ্রজাতন্ত্রী বাংলাদেশ সরকার Government of the People's Republic of Bangladesh NATIONAL ID CARD / জাতীয় পরিচয় পত্র



নাম: আব্দুর রাকিব

Name: Abdur Rakib

পিতা: জহির আলী

মাতা: রেখা খাতুন

Date of Birth: 02 May 1985

ID NO: 19857013742000030

এই কার্ডটি গণপ্রজাতন্ত্রী বাংলাদেশ সরকারের সম্পত্তি। কার্ডটি ব্যবহারকারী ব্যতীত অন্য কোখার গাওয়া পেলে নিকটছ পোশ্ট অঞ্চিসে জমা দেবার জন্য অনুরোধ করা হলো।

ঠিকানা: গ্রাম/রাস্তা: বেনী চক, বেনী চক, ভাকঘর: চৌডালা - ৬৩২০, গোমস্তাপুর, চাপাইনবাবগঞ্জ

প্রদানকারী কর্তৃপক্ষের স্বাক্ষর

প্রদানের তারিখ: ২২/০৯/২০১৩



অর্থ বছর- ২০১৬ - ২০১৭ ৭নং চৌডালা ইউনিয়ন পরিষদ গোমস্তাপুর থানা/উপজেলা চাঁপাইনবাবগঞ্জ জেলা

| বহি নম্বর ৪- ০৩        |