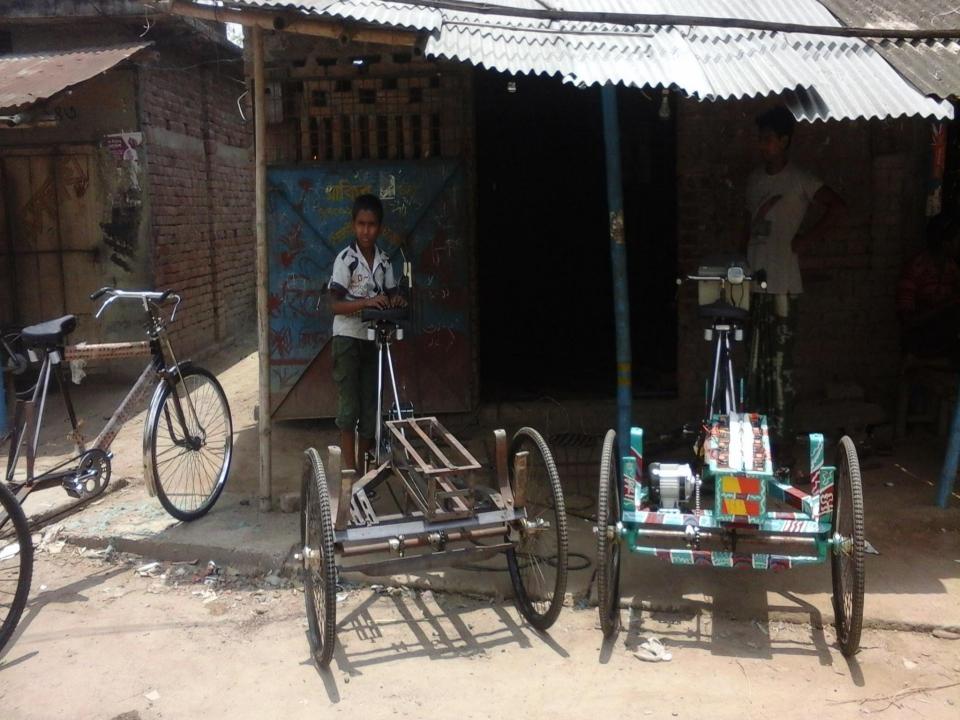

| Weakness ☐ Can not supply goods as per demand.   |
|----------------------------------------------------------------------------------------------------------------------------------------------------------------------------------------------------------------------|--------------------------------------------------|
| OPPORTUNITIES  □ Location of Shop; □ Have some fixed customers (Retail & Wholesale); □ Increasing demand; □ The Capital of the entrepreneur will be BDT 571,495 after 3 years excluding payback of investor's money. | THREATS ☐ Increase of local competitors; ☐ Fire; |

## Presented at 142<sup>th</sup> as Yunus Centre and 23<sup>th</sup> In-house Executive Social Business Design Lab

(GTT) on December 03, 2015 at Grameen Telecom Trust Premises

Thank you

# Pictures





















#### গণপ্রজাতন্ত্রী বাংলাদেশ সরকার Government of the People's Republic of Bangladesh NATIONAL ID CARD / জাতীয় পরিচয় পত্র



নাম: আব্দুর রাকিব

Name: Abdur Rakib

পিতা: জহির আলী

মাতা: রেখা খাতুন

Date of Birth: 02 May 1985

ID NO: 19857013742000030

এই কার্ডটি গণপ্রজাতন্ত্রী বাংলাদেশ সরকারের সম্পত্তি। কার্ডটি ব্যবহারকারী ব্যতীত অন্য কোখার গাওয়া পেলে নিকটছ পোশ্ট অঞ্চিসে জমা দেবার জন্য অনুরোধ করা হলো।

ঠিকানা: গ্রাম/রাস্তা: বেনী চক, বেনী চক, ভাকঘর: চৌডালা - ৬৩২০, গোমস্তাপুর, চাপাইনবাবগঞ্জ

প্রদানকারী কর্তৃপক্ষের স্বাক্ষর

প্রদানের তারিখ: ২২/০৯/২০১৩



অর্থ বছর- ২০১৬ - ২০১৭ ৭নং চৌডালা ইউনিয়ন পরিষদ গোমস্তাপুর থানা/উপজেলা চাঁপাইনবাবগঞ্জ জেলা

| বহি নম্বর ৪- ০৩        |