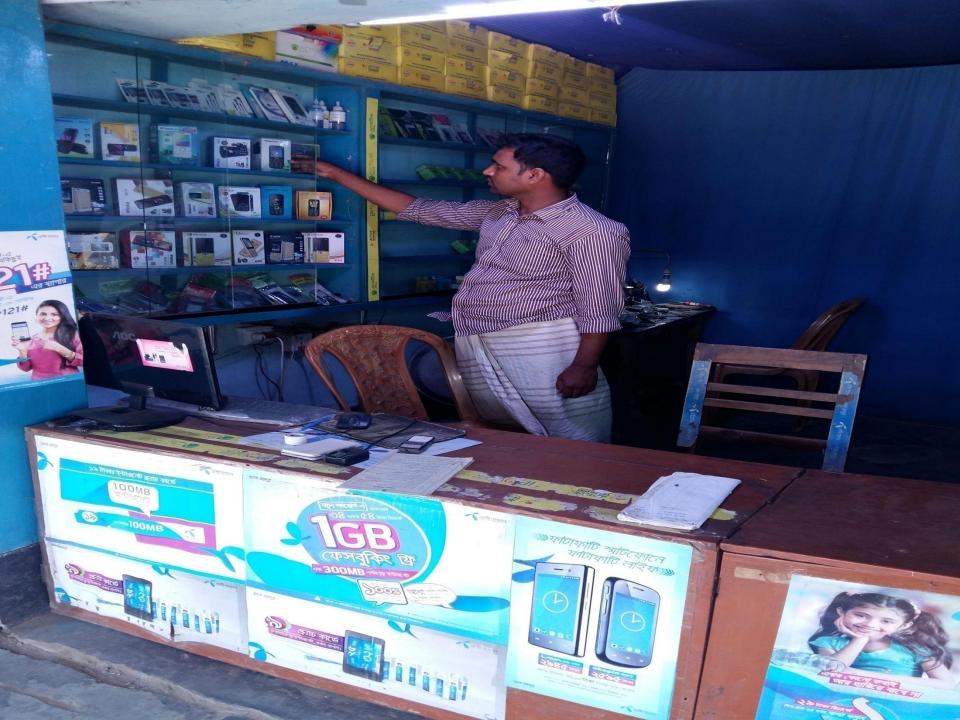

## **PROPOSED NOBIN UDYOKTA BUSINESS INFO**

| Business Name                                                                                                                                                                                                                                 | : | Sheuly Telecom                                                                                                                               |
|-----------------------------------------------------------------------------------------------------------------------------------------------------------------------------------------------------------------------------------------------|---|----------------------------------------------------------------------------------------------------------------------------------------------|
| Address/ Location                                                                                                                                                                                                                             | : | Chudalabazar, Gomastapur, Chapainawabganj.                                                                                                   |
| Total Investment in BDT                                                                                                                                                                                                                       | : | Tk. 318,000.                                                                                                                                 |
| Financing                                                                                                                                                                                                                                     | : | Self Tk. 218,000 (from existing business)<br>Required Investment Tk. 100,000 (as equity)                                                     |
| Present salary/drawings from business                                                                                                                                                                                                         | : | Taka 10,000 (Ten thousand)                                                                                                                   |
| Proposed Salary (estimates)                                                                                                                                                                                                                   | : | Taka 12,000 (Twelve thousand)                                                                                                                |
| <ul> <li>Proposed Business</li> <li>Implementation Plan</li> <li>(i) % of present gross profit margin</li> <li>(ii) Estimated % of proposed gross profit margin</li> <li>(iii) In future risk mgt. plan (from fire, disaster etc.)</li> </ul> | : | On products 15%, Bkash, Mobile Recharge and Mobile<br>Sevicing 100%.<br>On products 15%, Bkash, Mobile Recharge and Mobile<br>Sevicing 100%. |

### **INFO ON EXISTING BUSINESS OPERATIONS**

| Particulars                                  | Exis  | Existing Business (BDT) |         |  |  |  |  |
|----------------------------------------------|-------|-------------------------|---------|--|--|--|--|
| Particulars                                  | Daily | Monthly                 | Yearly  |  |  |  |  |
| Sales income from Products                   | 2,200 | 61,600                  | 739,200 |  |  |  |  |
| Commission from Bkash                        | 40    | 1,120                   | 13,440  |  |  |  |  |
| Income from Mobile Recharge                  | 81    | 2,268                   | 27,216  |  |  |  |  |
| Income from Mobile Sevicing                  | 400   | 11,200                  | 134,400 |  |  |  |  |
| Total Sales (A)                              | 2,721 | 76,188                  | 914,256 |  |  |  |  |
| Less: Cost of Sales / Products               | 1,870 | 52,360                  | 628,320 |  |  |  |  |
| Total cost of goods sold (B)                 | 1,870 | 52,360                  | 628,320 |  |  |  |  |
| Gross Profit (C) [C=(A-B)]                   | 851   | 23,828                  | 285,936 |  |  |  |  |
| Less: Operating Cost:                        |       |                         |         |  |  |  |  |
| Electricity bill                             |       | 400                     | 4,800   |  |  |  |  |
| Mobile bill                                  |       | 800                     | 9,600   |  |  |  |  |
| Shop rent                                    |       | 500                     | 6,000   |  |  |  |  |
| Night Guard bill                             |       | 60                      | 720     |  |  |  |  |
| Conveyance                                   |       | 1,000                   | 12,000  |  |  |  |  |
| Ownership Transfer Fee                       |       |                         | -       |  |  |  |  |
| Present Salary (Family & Self)               |       | 10,000                  | 120,000 |  |  |  |  |
| Present Salary (Assistant-1)                 |       | 1,000                   | 12,000  |  |  |  |  |
| Bank Charge (DD, PO, SC)                     |       |                         | -       |  |  |  |  |
| Other Cost (Stationary & Entertainment etc.) |       |                         |         |  |  |  |  |
|                                              |       | 1,500                   | 18,000  |  |  |  |  |
| Non Cash Item:                               |       |                         |         |  |  |  |  |
| Depreciation Expenses                        |       | 570                     | 6,845   |  |  |  |  |
| Total Operating Cost (D)                     |       | 15,830                  | 189,965 |  |  |  |  |
| Net Profit (C-D):                            |       | 7,998                   | 95,971  |  |  |  |  |