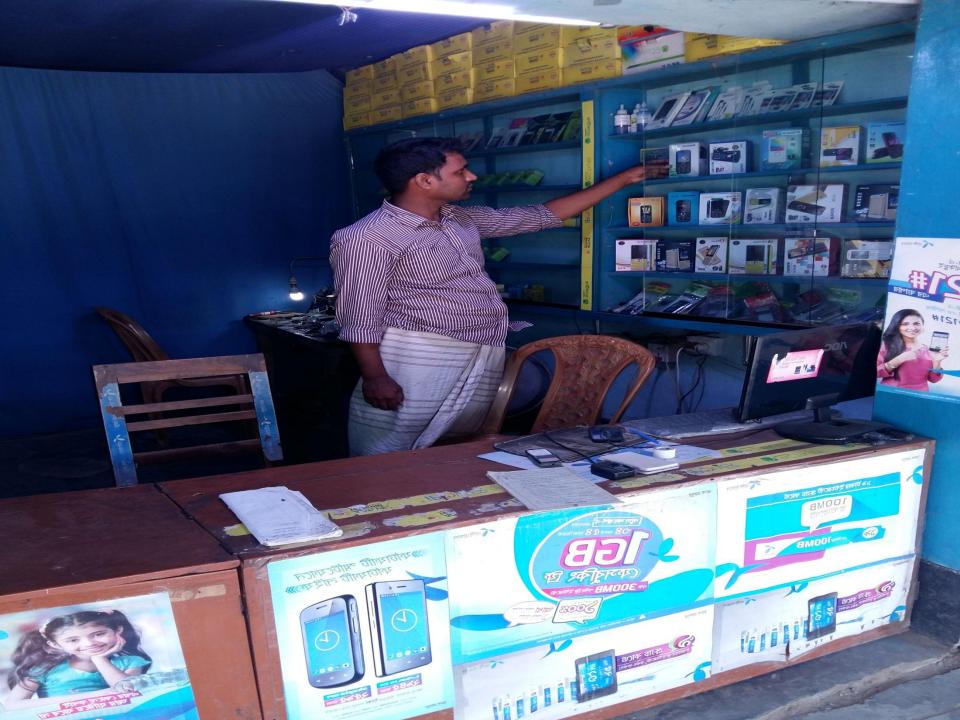

## **PROPOSED NOBIN UDYOKTA BUSINESS INFO**

| Business Name                                                                                                                                                                                                                                 | : | Sheuly Telecom                                                                                                                               |
|-----------------------------------------------------------------------------------------------------------------------------------------------------------------------------------------------------------------------------------------------|---|----------------------------------------------------------------------------------------------------------------------------------------------|
| Address/ Location                                                                                                                                                                                                                             | : | Chudalabazar, Gomastapur, Chapainawabganj.                                                                                                   |
| Total Investment in BDT                                                                                                                                                                                                                       | : | Tk. 318,000.                                                                                                                                 |
| Financing                                                                                                                                                                                                                                     | : | Self Tk. 218,000 (from existing business)<br>Required Investment Tk. 100,000 (as equity)                                                     |
| Present salary/drawings from business                                                                                                                                                                                                         | : | Taka 10,000 (Ten thousand)                                                                                                                   |
| Proposed Salary (estimates)                                                                                                                                                                                                                   | : | Taka 12,000 (Twelve thousand)                                                                                                                |
| <ul> <li>Proposed Business</li> <li>Implementation Plan</li> <li>(i) % of present gross profit margin</li> <li>(ii) Estimated % of proposed gross profit margin</li> <li>(iii) In future risk mgt. plan (from fire, disaster etc.)</li> </ul> | : | On products 15%, Bkash, Mobile Recharge and Mobile<br>Sevicing 100%.<br>On products 15%, Bkash, Mobile Recharge and Mobile<br>Sevicing 100%. |

### **INFO ON EXISTING BUSINESS OPERATIONS**

| Particulars                                  | Exis  | Existing Business (BDT) |         |  |  |  |  |
|----------------------------------------------|-------|-------------------------|---------|--|--|--|--|
| Particulars                                  | Daily | Monthly                 | Yearly  |  |  |  |  |
| Sales income from Products                   | 2,200 | 61,600                  | 739,200 |  |  |  |  |
| Commission from Bkash                        | 40    | 1,120                   | 13,440  |  |  |  |  |
| Income from Mobile Recharge                  | 81    | 2,268                   | 27,216  |  |  |  |  |
| Income from Mobile Sevicing                  | 400   | 11,200                  | 134,400 |  |  |  |  |
| Total Sales (A)                              | 2,721 | 76,188                  | 914,256 |  |  |  |  |
| Less: Cost of Sales / Products               | 1,870 | 52,360                  | 628,320 |  |  |  |  |
| Total cost of goods sold (B)                 | 1,870 | 52,360                  | 628,320 |  |  |  |  |
| Gross Profit (C) [C=(A-B)]                   | 851   | 23,828                  | 285,936 |  |  |  |  |
| Less: Operating Cost:                        |       |                         |         |  |  |  |  |
| Electricity bill                             |       | 400                     | 4,800   |  |  |  |  |
| Mobile bill                                  |       | 800                     | 9,600   |  |  |  |  |
| Shop rent                                    |       | 500                     | 6,000   |  |  |  |  |
| Night Guard bill                             |       | 60                      | 720     |  |  |  |  |
| Conveyance                                   |       | 1,000                   | 12,000  |  |  |  |  |
| Ownership Transfer Fee                       |       |                         | -       |  |  |  |  |
| Present Salary (Family & Self)               |       | 10,000                  | 120,000 |  |  |  |  |
| Present Salary (Assistant-1)                 |       | 1,000                   | 12,000  |  |  |  |  |
| Bank Charge (DD, PO, SC)                     |       |                         | -       |  |  |  |  |
| Other Cost (Stationary & Entertainment etc.) |       |                         |         |  |  |  |  |
|                                              |       | 1,500                   | 18,000  |  |  |  |  |
| Non Cash Item:                               |       |                         |         |  |  |  |  |
| Depreciation Expenses                        |       | 570                     | 6,845   |  |  |  |  |
| Total Operating Cost (D)                     |       | 15,830                  | 189,965 |  |  |  |  |
| Net Profit (C-D):                            |       | 7,998                   | 95,971  |  |  |  |  |