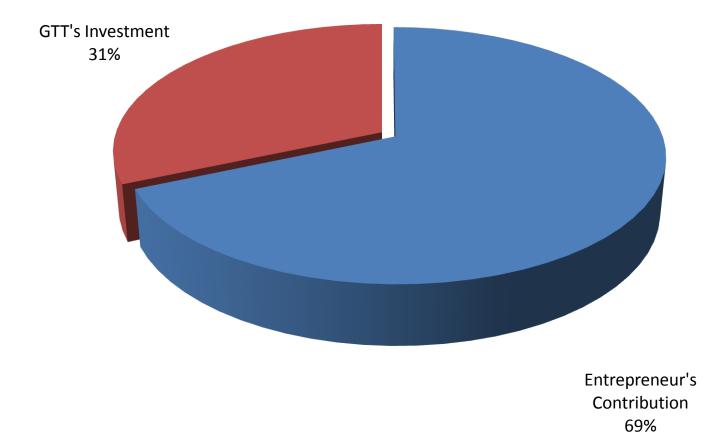

**SOURCE OF FINANCE** 

- Entrepreneur's Contribution BDT 218,000
- GTT's Investment BDT 100,000
- Total Capital BDT 318,000