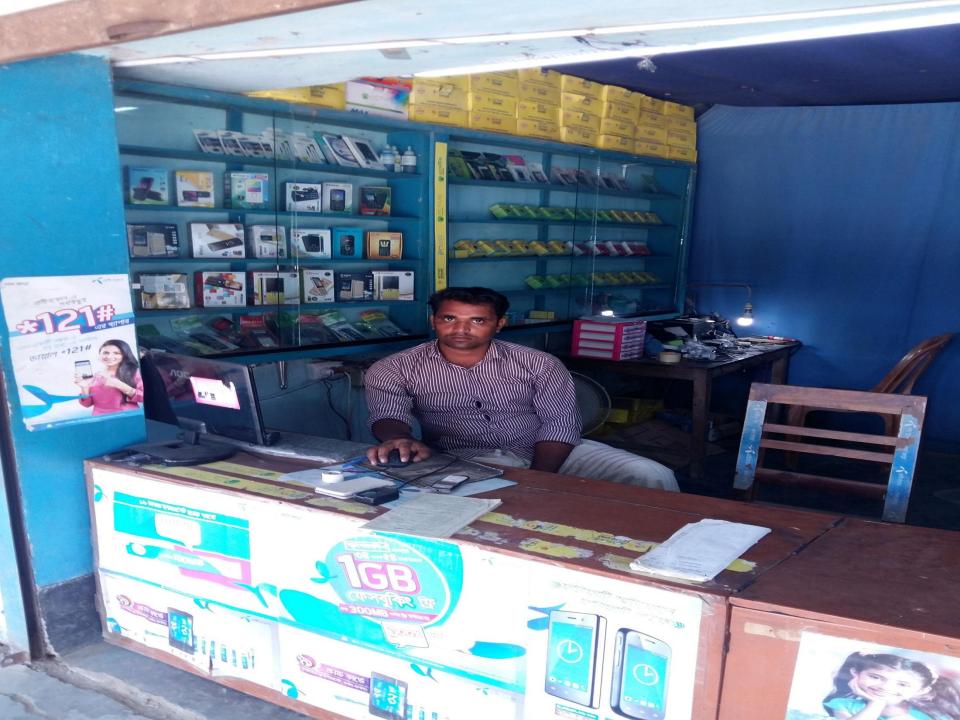

## **PROPOSED NOBIN UDYOKTA BUSINESS INFO**

| Business Name                                                                                                                                                                                                                                 | : | Sheuly Telecom                                                                                                                               |
|-----------------------------------------------------------------------------------------------------------------------------------------------------------------------------------------------------------------------------------------------|---|----------------------------------------------------------------------------------------------------------------------------------------------|
| Address/ Location                                                                                                                                                                                                                             | : | Chudalabazar, Gomastapur, Chapainawabganj.                                                                                                   |
| Total Investment in BDT                                                                                                                                                                                                                       | : | Tk. 318,000.                                                                                                                                 |
| Financing                                                                                                                                                                                                                                     | : | Self Tk. 218,000 (from existing business)<br>Required Investment Tk. 100,000 (as equity)                                                     |
| Present salary/drawings from business                                                                                                                                                                                                         | : | Taka 10,000 (Ten thousand)                                                                                                                   |
| Proposed Salary (estimates)                                                                                                                                                                                                                   | : | Taka 12,000 (Twelve thousand)                                                                                                                |
| <ul> <li>Proposed Business</li> <li>Implementation Plan</li> <li>(i) % of present gross profit margin</li> <li>(ii) Estimated % of proposed gross profit margin</li> <li>(iii) In future risk mgt. plan (from fire, disaster etc.)</li> </ul> | : | On products 15%, Bkash, Mobile Recharge and Mobile<br>Sevicing 100%.<br>On products 15%, Bkash, Mobile Recharge and Mobile<br>Sevicing 100%. |

### **INFO ON EXISTING BUSINESS OPERATIONS**

| Particulars                                  | Exis  | Existing Business (BDT) |         |  |  |  |  |
|----------------------------------------------|-------|-------------------------|---------|--|--|--|--|
| Particulars                                  | Daily | Monthly                 | Yearly  |  |  |  |  |
| Sales income from Products                   | 2,200 | 61,600                  | 739,200 |  |  |  |  |
| Commission from Bkash                        | 40    | 1,120                   | 13,440  |  |  |  |  |
| Income from Mobile Recharge                  | 81    | 2,268                   | 27,216  |  |  |  |  |
| Income from Mobile Sevicing                  | 400   | 11,200                  | 134,400 |  |  |  |  |
| Total Sales (A)                              | 2,721 | 76,188                  | 914,256 |  |  |  |  |
| Less: Cost of Sales / Products               | 1,870 | 52,360                  | 628,320 |  |  |  |  |
| Total cost of goods sold (B)                 | 1,870 | 52,360                  | 628,320 |  |  |  |  |
| Gross Profit (C) [C=(A-B)]                   | 851   | 23,828                  | 285,936 |  |  |  |  |
| Less: Operating Cost:                        |       |                         |         |  |  |  |  |
| Electricity bill                             |       | 400                     | 4,800   |  |  |  |  |
| Mobile bill                                  |       | 800                     | 9,600   |  |  |  |  |
| Shop rent                                    |       | 500                     | 6,000   |  |  |  |  |
| Night Guard bill                             |       | 60                      | 720     |  |  |  |  |
| Conveyance                                   |       | 1,000                   | 12,000  |  |  |  |  |
| Ownership Transfer Fee                       |       |                         | -       |  |  |  |  |
| Present Salary (Family & Self)               |       | 10,000                  | 120,000 |  |  |  |  |
| Present Salary (Assistant-1)                 |       | 1,000                   | 12,000  |  |  |  |  |
| Bank Charge (DD, PO, SC)                     |       |                         | -       |  |  |  |  |
| Other Cost (Stationary & Entertainment etc.) |       |                         |         |  |  |  |  |
|                                              |       | 1,500                   | 18,000  |  |  |  |  |
| Non Cash Item:                               |       |                         |         |  |  |  |  |
| Depreciation Expenses                        |       | 570                     | 6,845   |  |  |  |  |
| Total Operating Cost (D)                     |       | 15,830                  | 189,965 |  |  |  |  |
| Net Profit (C-D):                            |       | 7,998                   | 95,971  |  |  |  |  |