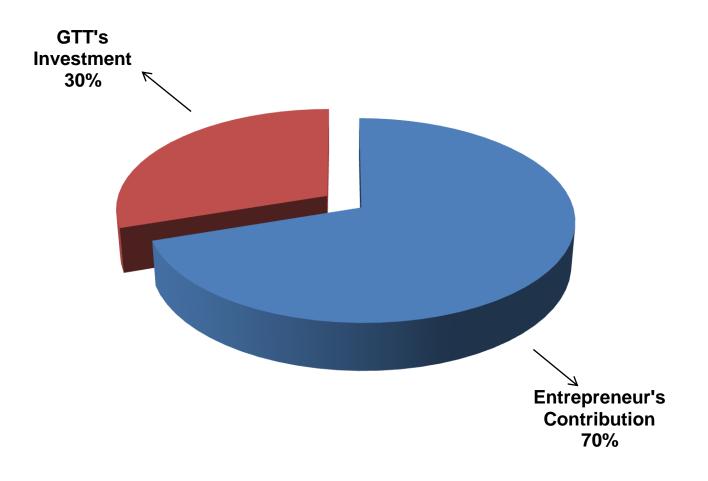

# PRESENT & PROPOSED INVESTMENT BREAKDOWN

| Particulars                                                                                   |                                                                                         |          | Proposed<br>(BDT) | Total<br>(BDT) |
|-----------------------------------------------------------------------------------------------|-----------------------------------------------------------------------------------------|----------|-------------------|----------------|
| Existing                                                                                      | Proposed                                                                                |          |                   |                |
| Investment in products (different types<br>of insecticides, pesticides and fertilizer<br>etc) | Investment in products (different types of insecticides, pesticides and fertilizer etc) | 182,230  | 100,000           | 282,230        |
| Investment in Equipments & Tools ( wei                                                        | ght machine, bulb and fan etc.)                                                         |          |                   |                |
|                                                                                               |                                                                                         | 5,000    |                   | 5,000          |
| Cash in hand                                                                                  |                                                                                         |          |                   |                |
|                                                                                               |                                                                                         | 9,880    |                   | 9,880          |
| Advance for shop                                                                              |                                                                                         |          |                   |                |
|                                                                                               |                                                                                         | 35,000   |                   | 35,000         |
| Decoration (fixture and fittings)                                                             |                                                                                         |          |                   |                |
|                                                                                               |                                                                                         | 6,700    |                   | 6,700          |
| Debtors (Since July, 2016 to at present)                                                      |                                                                                         |          |                   |                |
| Craditora (Since July 2016 to at areas                                                        |                                                                                         | 15,690   |                   | 15,690         |
| Creditors (Since July, 2016 to at presen                                                      | ll <i>)</i>                                                                             | (22,500) |                   | (22,500)       |
| Total Ca                                                                                      | pital                                                                                   | 232,000  |                   |                |

- Entrepreneur's Contribution BDT 232,000
- GTT's Investment BDT 100,000
- Total Capital BDT 332,000