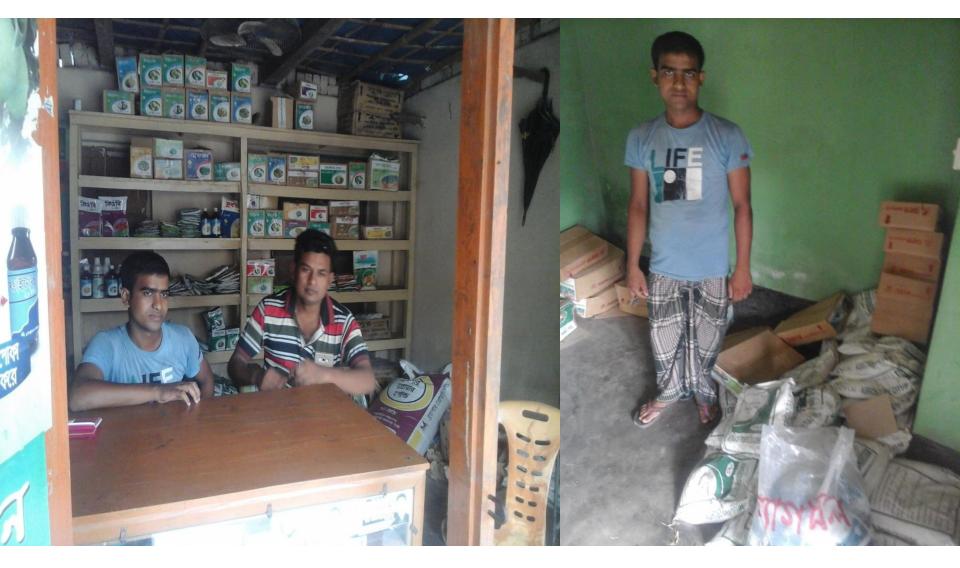

# **PROPOSED NOBIN UDYOKTA BUSINESS INFO**

| Business Name                                                | : | M/S Borogachi Krishi Ghar                                                                |
|--------------------------------------------------------------|---|------------------------------------------------------------------------------------------|
| Address/ Location                                            | : | Borogachi bazar, Chapainawabganj.                                                        |
| Total Investment in BDT                                      | : | Tk. 332,000                                                                              |
| Financing                                                    | : | Self Tk. 232,000 (from existing business)<br>Required Investment Tk. 100,000 (as equity) |
| Present salary/drawings from business                        | : | BDT 8,000 (Eight thousand)                                                               |
| Proposed Salary                                              | : | BDT 10,000 (Ten thousand)                                                                |
| Proposed Business<br>Implementation Plan                     |   |                                                                                          |
| (i) % of present gross profit margin                         | : | On products 20%.                                                                         |
| (ii) Estimated % of proposed gross profit margin             | : | On products 20%.                                                                         |
| (iii) In future risk mgt. plan<br>(from fire, disaster etc.) |   |                                                                                          |

Proposed NU Business Name : M/S Borogachi Krishi Ghar

Business Category: Agro based Business

Business Proposal Identified by: Md. Abdur Rohim, Asst. Officer, Rohonpur Unit, Chapainawabganj Business Proposal Prepared by: Naznin Akther