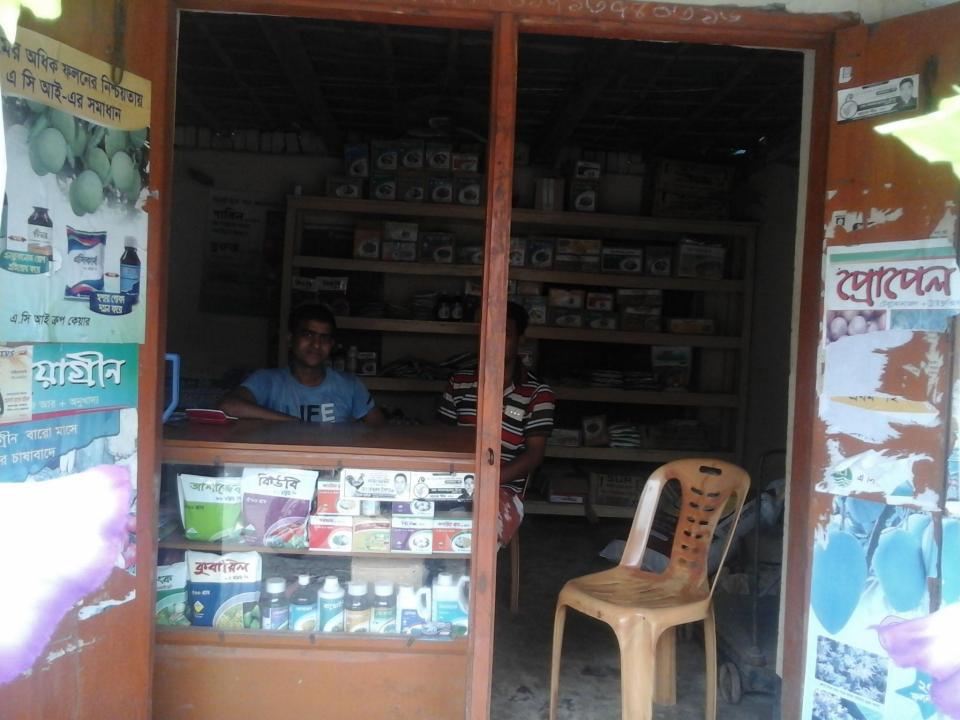

# **PROPOSED NOBIN UDYOKTA BUSINESS INFO**

| Business Name                                                | : | M/S Borogachi Krishi Ghar                                                                |
|--------------------------------------------------------------|---|------------------------------------------------------------------------------------------|
| Address/ Location                                            | : | Borogachi bazar, Chapainawabganj.                                                        |
| Total Investment in BDT                                      | : | Tk. 332,000                                                                              |
| Financing                                                    | : | Self Tk. 232,000 (from existing business)<br>Required Investment Tk. 100,000 (as equity) |
| Present salary/drawings from business                        | : | BDT 8,000 (Eight thousand)                                                               |
| Proposed Salary                                              | : | BDT 10,000 (Ten thousand)                                                                |
| Proposed Business<br>Implementation Plan                     |   |                                                                                          |
| (i) % of present gross profit margin                         | : | On products 20%.                                                                         |
| (ii) Estimated % of proposed gross profit margin             | : | On products 20%.                                                                         |
| (iii) In future risk mgt. plan<br>(from fire, disaster etc.) |   |                                                                                          |

# PRESENT & PROPOSED INVESTMENT BREAKDOWN

| Particulars                                                                                   |                                                                                         |          | Proposed<br>(BDT) | Total<br>(BDT) |
|-----------------------------------------------------------------------------------------------|-----------------------------------------------------------------------------------------|----------|-------------------|----------------|
| Existing                                                                                      | Proposed                                                                                |          |                   |                |
| Investment in products (different types<br>of insecticides, pesticides and fertilizer<br>etc) | Investment in products (different types of insecticides, pesticides and fertilizer etc) | 182,230  | 100,000           | 282,230        |
| Investment in Equipments & Tools ( wei                                                        | ght machine, bulb and fan etc.)                                                         |          |                   |                |
|                                                                                               |                                                                                         | 5,000    |                   | 5,000          |
| Cash in hand                                                                                  |                                                                                         |          |                   |                |
|                                                                                               |                                                                                         | 9,880    |                   | 9,880          |
| Advance for shop                                                                              |                                                                                         |          |                   |                |
|                                                                                               |                                                                                         | 35,000   |                   | 35,000         |
| Decoration (fixture and fittings)                                                             |                                                                                         |          |                   |                |
|                                                                                               |                                                                                         | 6,700    |                   | 6,700          |
| Debtors (Since July, 2016 to at present)                                                      |                                                                                         |          |                   |                |
| Craditora (Since July 2016 to at areas                                                        |                                                                                         | 15,690   |                   | 15,690         |
| Creditors (Since July, 2016 to at presen                                                      | ll <i>)</i>                                                                             | (22,500) |                   | (22,500)       |
| Total Ca                                                                                      | pital                                                                                   | 232,000  |                   |                |