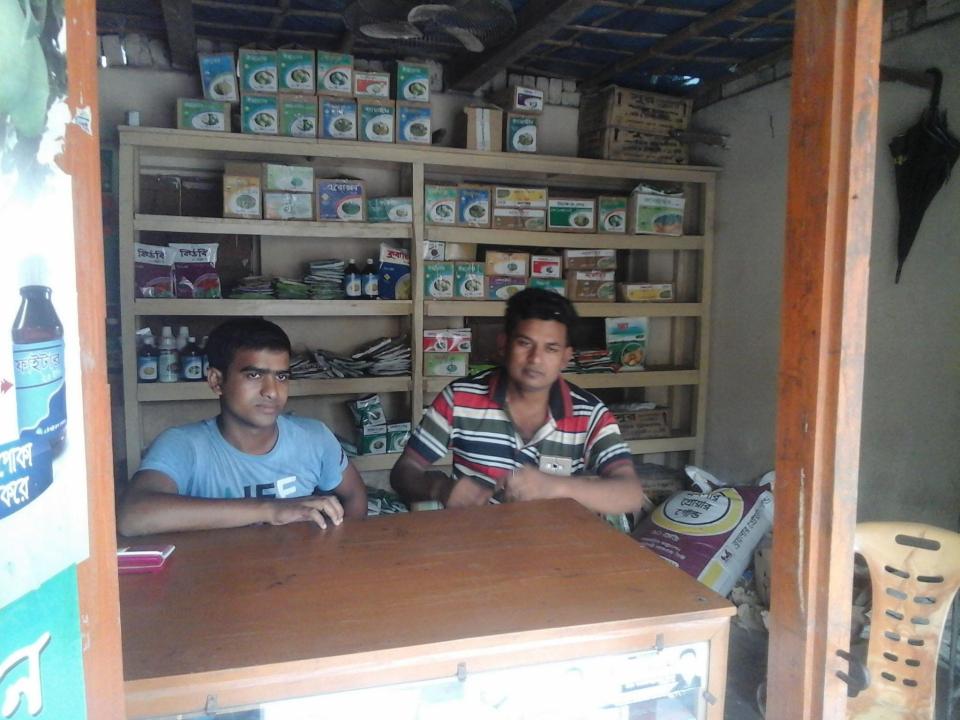

# **PROPOSED NOBIN UDYOKTA BUSINESS INFO**

| Business Name                                                | : | M/S Borogachi Krishi Ghar                                                                |
|--------------------------------------------------------------|---|------------------------------------------------------------------------------------------|
| Address/ Location                                            | : | Borogachi bazar, Chapainawabganj.                                                        |
| Total Investment in BDT                                      | : | Tk. 332,000                                                                              |
| Financing                                                    | : | Self Tk. 232,000 (from existing business)<br>Required Investment Tk. 100,000 (as equity) |
| Present salary/drawings from business                        | : | BDT 8,000 (Eight thousand)                                                               |
| Proposed Salary                                              | : | BDT 10,000 (Ten thousand)                                                                |
| Proposed Business<br>Implementation Plan                     |   |                                                                                          |
| (i) % of present gross profit margin                         | : | On products 20%.                                                                         |
| (ii) Estimated % of proposed gross profit margin             | : | On products 20%.                                                                         |
| (iii) In future risk mgt. plan<br>(from fire, disaster etc.) |   |                                                                                          |

Proposed NU Business Name : M/S Borogachi Krishi Ghar

Business Category: Agro based Business

Business Proposal Identified by: Md. Abdur Rohim, Asst. Officer, Rohonpur Unit, Chapainawabganj Business Proposal Prepared by: Naznin Akther