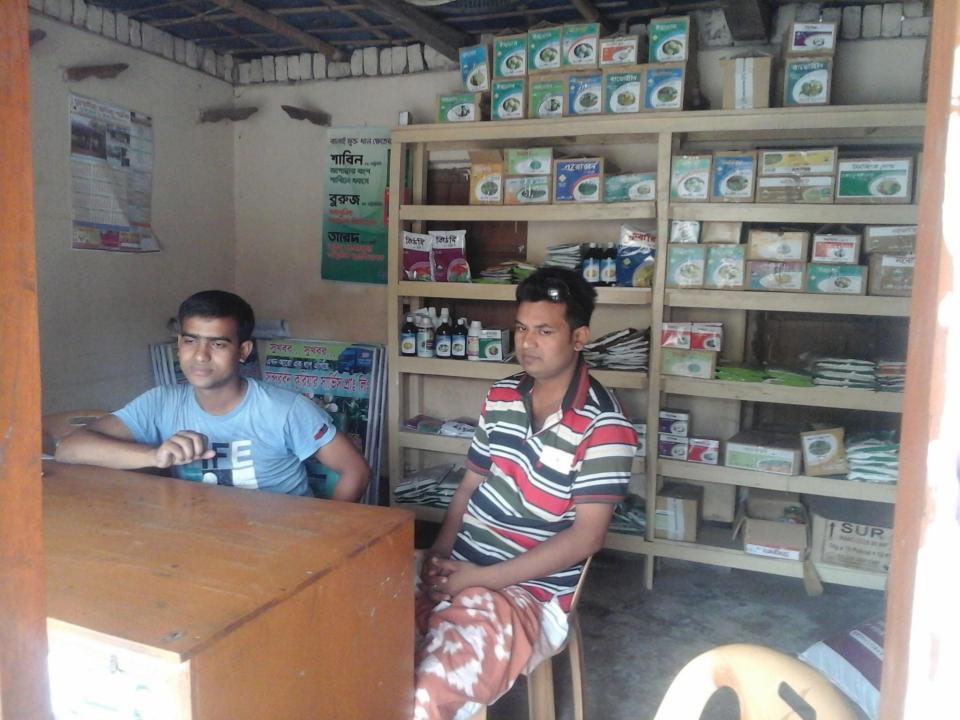

# **PROPOSED NOBIN UDYOKTA BUSINESS INFO**

| Business Name                                                | : | M/S Borogachi Krishi Ghar                                                                |
|--------------------------------------------------------------|---|------------------------------------------------------------------------------------------|
| Address/ Location                                            | : | Borogachi bazar, Chapainawabganj.                                                        |
| Total Investment in BDT                                      | : | Tk. 332,000                                                                              |
| Financing                                                    | : | Self Tk. 232,000 (from existing business)<br>Required Investment Tk. 100,000 (as equity) |
| Present salary/drawings from business                        | : | BDT 8,000 (Eight thousand)                                                               |
| Proposed Salary                                              | : | BDT 10,000 (Ten thousand)                                                                |
| Proposed Business<br>Implementation Plan                     |   |                                                                                          |
| (i) % of present gross profit margin                         | : | On products 20%.                                                                         |
| (ii) Estimated % of proposed gross profit margin             | : | On products 20%.                                                                         |
| (iii) In future risk mgt. plan<br>(from fire, disaster etc.) |   |                                                                                          |

# PRESENT & PROPOSED INVESTMENT BREAKDOWN

| Particulars                                                                                   |                                                                                         |          | Proposed<br>(BDT) | Total<br>(BDT) |
|-----------------------------------------------------------------------------------------------|-----------------------------------------------------------------------------------------|----------|-------------------|----------------|
| Existing                                                                                      | Proposed                                                                                |          |                   |                |
| Investment in products (different types<br>of insecticides, pesticides and fertilizer<br>etc) | Investment in products (different types of insecticides, pesticides and fertilizer etc) | 182,230  | 100,000           | 282,230        |
| Investment in Equipments & Tools ( wei                                                        | ght machine, bulb and fan etc.)                                                         |          |                   |                |
|                                                                                               |                                                                                         | 5,000    |                   | 5,000          |
| Cash in hand                                                                                  |                                                                                         |          |                   |                |
|                                                                                               |                                                                                         | 9,880    |                   | 9,880          |
| Advance for shop                                                                              |                                                                                         |          |                   |                |
|                                                                                               |                                                                                         | 35,000   |                   | 35,000         |
| Decoration (fixture and fittings)                                                             |                                                                                         |          |                   |                |
|                                                                                               |                                                                                         | 6,700    |                   | 6,700          |
| Debtors (Since July, 2016 to at present)                                                      |                                                                                         |          |                   |                |
| Craditora (Since July 2016 to at areas                                                        |                                                                                         | 15,690   |                   | 15,690         |
| Creditors (Since July, 2016 to at presen                                                      | ll <i>)</i>                                                                             | (22,500) |                   | (22,500)       |
| Total Ca                                                                                      | pital                                                                                   | 232,000  |                   |                |