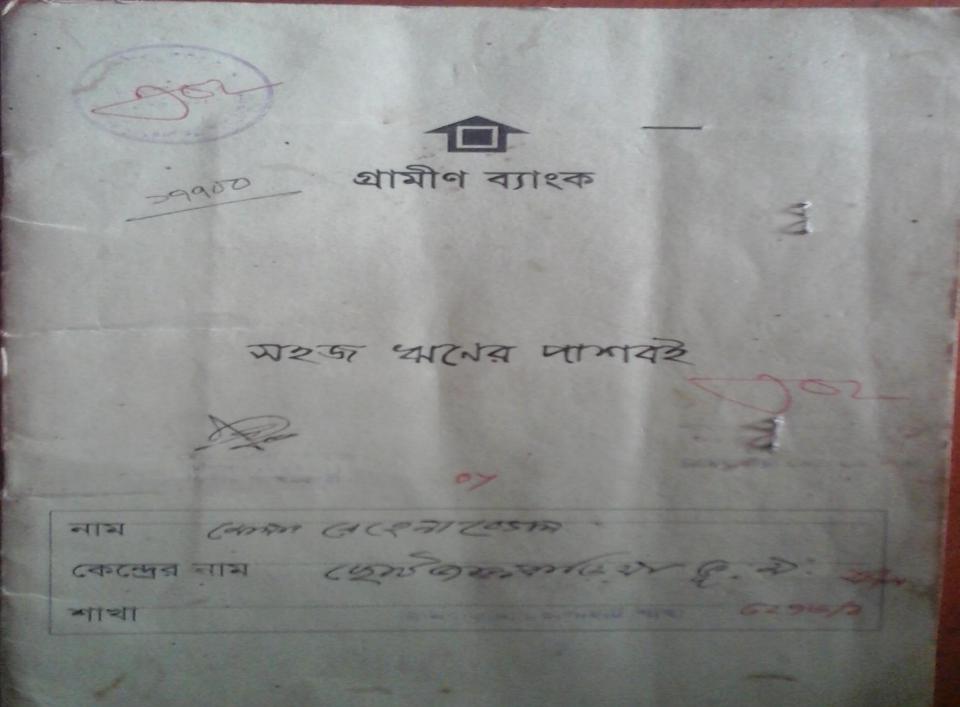

# **BRIEF BIO OF THE PROPOSED NOBIN UDYOKTA**

| Name and address                                                                                                                                    | :  | <b>Forhad Ali</b><br>Vill: Borogachi, Union: Jambaria, Post: Borogachi, Upazila: Bhula<br>hat, District: Chapainawabganj.                                                                                                                                             |
|-----------------------------------------------------------------------------------------------------------------------------------------------------|----|-----------------------------------------------------------------------------------------------------------------------------------------------------------------------------------------------------------------------------------------------------------------------|
| Age                                                                                                                                                 | :  | 19 years                                                                                                                                                                                                                                                              |
| Marital status                                                                                                                                      | :  | Married                                                                                                                                                                                                                                                               |
| Children                                                                                                                                            | :  | Nil                                                                                                                                                                                                                                                                   |
| No. of siblings:                                                                                                                                    | :  | 01 (One) Brother and 02 (Two) Sisters                                                                                                                                                                                                                                 |
| Parent's and GB related Info:<br>(i) Who is GB member<br>(ii) Mother's name<br>(iii) Father's name<br>(iv) GB member's info<br>Further Information: | :: | Mother $\checkmark$ Father<br>Rehena Begum<br>Sonai Pramanik<br><i>Branch</i> : Jambaria, <i>Centre # 24</i> /mo,<br><i>Loan no.: 3276/1</i> , Membership since October 05, 2011<br>First Ioan: Tk. 10,000<br>Existing Ioan: Tk. 30,000, Outstanding Loan: Tk. 19,766 |
| <ul> <li>(v) Who pays GB loan installment</li> <li>(vi) Mobile lady</li> <li>(vii) Grameen Education Loan</li> <li>(viii) Any other loan</li> </ul> | :: | Entrepreneur's father<br>Yes<br>Nil<br>Nil                                                                                                                                                                                                                            |