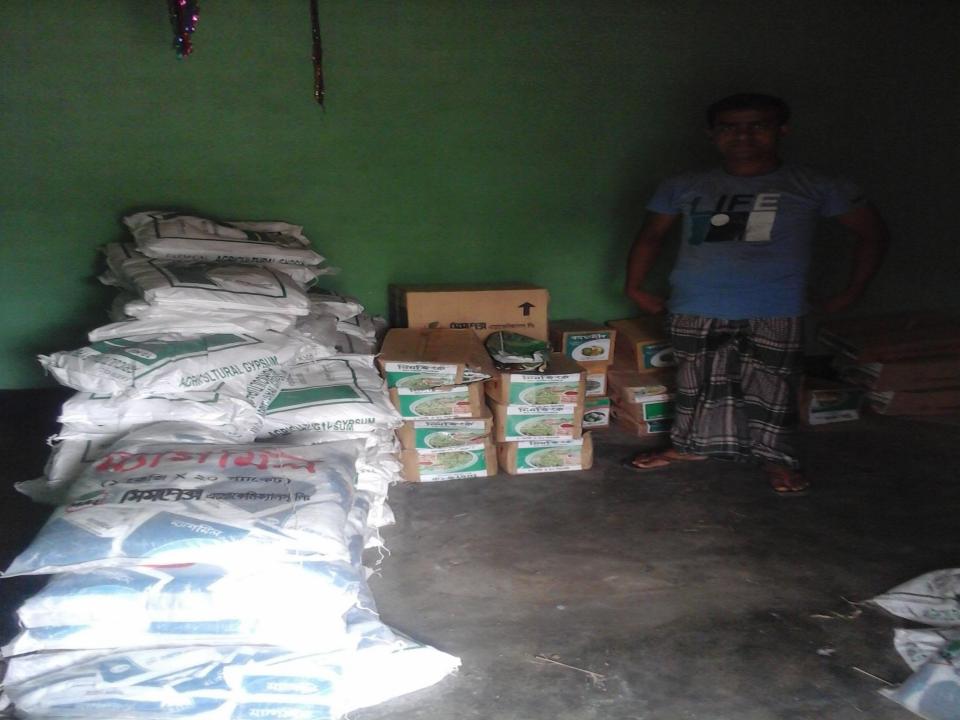

# PRESENT & PROPOSED INVESTMENT BREAKDOWN

| Particulars                                                                                   |                                                                                         |          | Proposed<br>(BDT) | Total<br>(BDT) |
|-----------------------------------------------------------------------------------------------|-----------------------------------------------------------------------------------------|----------|-------------------|----------------|
| Existing                                                                                      | Proposed                                                                                |          |                   |                |
| Investment in products (different types<br>of insecticides, pesticides and fertilizer<br>etc) | Investment in products (different types of insecticides, pesticides and fertilizer etc) | 182,230  | 100,000           | 282,230        |
| Investment in Equipments & Tools ( wei                                                        | ght machine, bulb and fan etc.)                                                         |          |                   |                |
|                                                                                               |                                                                                         | 5,000    |                   | 5,000          |
| Cash in hand                                                                                  |                                                                                         |          |                   |                |
|                                                                                               |                                                                                         | 9,880    |                   | 9,880          |
| Advance for shop                                                                              |                                                                                         |          |                   |                |
|                                                                                               |                                                                                         | 35,000   |                   | 35,000         |
| Decoration (fixture and fittings)                                                             |                                                                                         |          |                   |                |
|                                                                                               |                                                                                         | 6,700    |                   | 6,700          |
| Debtors (Since July, 2016 to at present)                                                      |                                                                                         |          |                   |                |
| Craditora (Since July 2016 to at areas                                                        |                                                                                         | 15,690   |                   | 15,690         |
| Creditors (Since July, 2016 to at presen                                                      | ll <i>)</i>                                                                             | (22,500) |                   | (22,500)       |
| Total Ca                                                                                      | pital                                                                                   | 232,000  |                   |                |