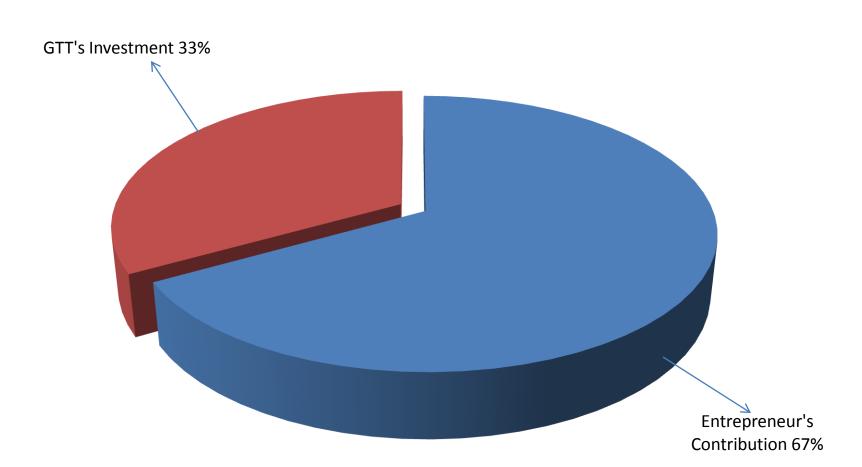

### SOURCE OF FINANCE

- Entrepreneur's Contribution BDT 101,000
- GTT's Investment BDT 50,000
- Total Capital BDT 151,000