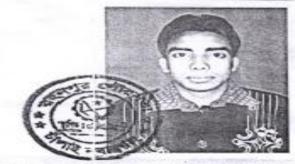

#### -গণপ্রজাতন্ত্রী বাংলাদেশ সরকার

Government of the People's Republic of Bangladesh NATIONAL ID CARD / জাতীয় পরিচয় পর

নাম: মুঃ ইমতিয়াজ মাসরুর

Name: M. Emtiaz Musrur

পিতা: মুঃ সাদেকাতুল বারী

মাজ: মুসাঃ রাজিয়া বেগম

Date of Birth: 01 Dec 1991

ID NO: 19917023706000052

এই কার্ডটি গণপ্রজাতট্রী বাংলাদেশ সরকারের সম্পত্তি। কার্ডটি ব্যবহারকারী রাত্তীত অন্য কোষাও পাওয়া গোলে নিকটছ্ পোল্ট অফিলে জমা দেবার জন্য অনুরোধ কর হলোঃ

ঠিকানা: বাসাংহাতিং: ৪২, গ্রাম-রাজ: উদয়ংশর, ডাকখর: রহনপুর – ৬৩২০, গোমজাপুর, রহনপুর পৌরস্ভা, চালাইনবাবগঞ্জ

রভের ক্রন্স / Blood Group: B+

প্রদানকারী কর্তৃপক্ষের স্বাহ্মর

প্রদানের ভারিখ: ২২/০৯/২০১৩