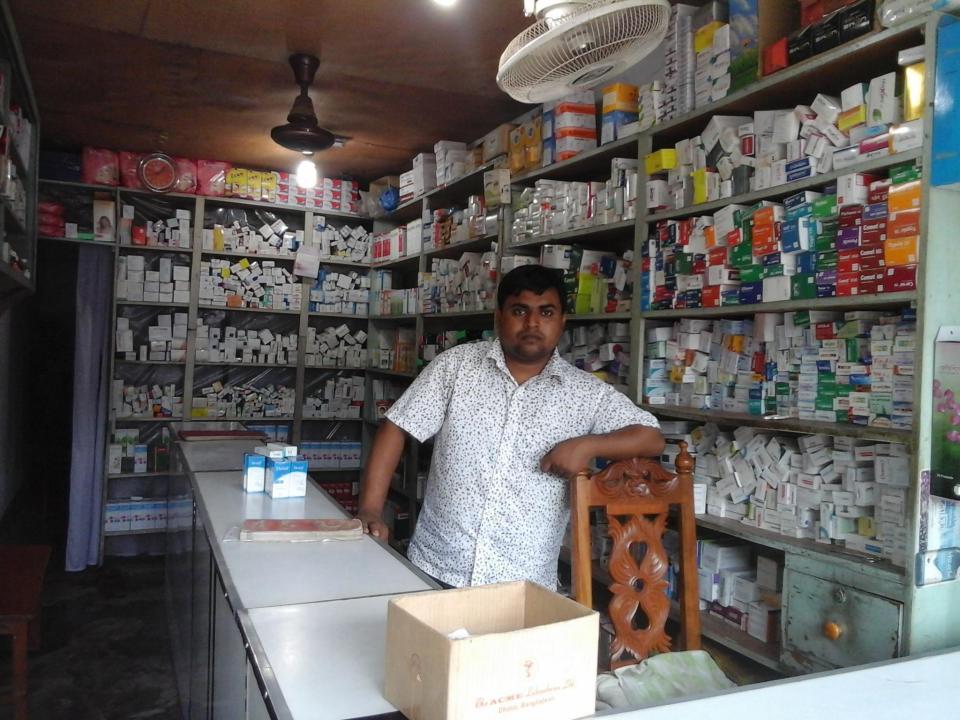

## **PROPOSED NOBIN UDYOKTA BUSINESS INFO**

| Business Name                                                | : | Maa Pharmacy                                                                             |  |
|--------------------------------------------------------------|---|------------------------------------------------------------------------------------------|--|
| Address/ Location                                            | : | Station Kacha Bazar, Rohonpur, Chapainawabganj.                                          |  |
| Total Investment in BDT                                      | : | Tk. 695,000                                                                              |  |
| Financing                                                    | : | Self Tk. 495,000 (from existing business)<br>Required Investment Tk. 200,000 (as equity) |  |
| Present salary/drawings from business                        | : | BDT 12,000 (Twelve thousand)                                                             |  |
| Proposed Salary                                              | : | BDT 14,000 (Fourteen thousand)                                                           |  |
| Proposed Business<br>Implementation Plan                     |   |                                                                                          |  |
| (i) % of present gross profit margin                         | : | On products 14%.                                                                         |  |
| (ii) Estimated % of proposed gross profit margin             | : | On products 14%.                                                                         |  |
| (iii) In future risk mgt. plan<br>(from fire, disaster etc.) |   |                                                                                          |  |