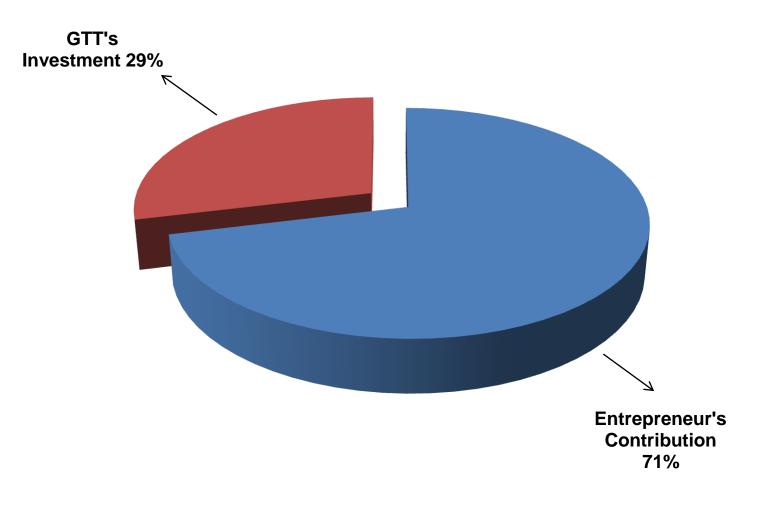

# PRESENT & PROPOSED INVESTMENT BREAKDOWN

| Particulars                                                                                           |                                                                                                 |          | Proposed<br>(BDT) | Total<br>(BDT) |
|-------------------------------------------------------------------------------------------------------|-------------------------------------------------------------------------------------------------|----------|-------------------|----------------|
| Existing                                                                                              | Proposed                                                                                        |          |                   |                |
| Investment in products (different types<br>of medicine - tablet, syrup, capsule and<br>injection etc) | Investment in products (different types of medicine - tablet, syrup, capsule and injection etc) | 420,526  | 200,000           | 620,526        |
| Investment in Equipments & Tools ( diab<br>weight machine, bulb and fan etc.)                         | betic testing machine, BP machine,                                                              | 2,620    |                   | 2,620          |
| Cash in hand                                                                                          |                                                                                                 | 7,054    |                   | 7,054          |
| Advance for shop                                                                                      |                                                                                                 | 50,000   |                   | 50,000         |
| Decoration (fixture and fittings)                                                                     |                                                                                                 | 29,300   |                   | 29,300         |
| Debtors (Since July, 2016 to at present)                                                              |                                                                                                 | 2,500    |                   | 2,500          |
| Creditors (Since July 2016 to at present)                                                             |                                                                                                 | (17,000) |                   | (17,000)       |
| Total Capital                                                                                         |                                                                                                 |          | 200,000           | 695,000        |

- Entrepreneur's Contribution BDT 495,000
- GTT's Investment BDT 200,000
- Total Capital BDT 695,000

|                                              | Y      | /ear 1 (BDT | )         | Year 2 (BDT) |         |           | Year 3 (BDT) |         |           |
|----------------------------------------------|--------|-------------|-----------|--------------|---------|-----------|--------------|---------|-----------|
| Particulars                                  | Daily  | Monthly     | Yearly    | Daily        | Monthly | Yearly    | Daily        | Monthly | Yearly    |
| Estimated sales income from products (A)     | 11,200 | 291,200     | 3,494,400 | 12,544       | 326,144 | 3,913,728 | 13,171       | 342,451 | 4,109,414 |
| Less: Cost of Sales (Purchase product) (B)   | 9,632  | 250,432     | 3,005,184 | 10,788       | 280,484 | 3,365,806 | 11,327       | 294,508 | 3,534,096 |
| Gross Profit (C) [C=(A-B)]                   | 1,568  | 40,768      | 489,216   | 1,756        | 45,660  | 547,922   | 1,844        | 47,943  | 575,318   |
| Less: Operating Cost:                        |        |             |           |              |         |           |              |         |           |
| Electricity bill                             |        | 1,000       | 12,000    |              | 1,200   | 14,400    |              | 1,300   | 15,600    |
| Shop rent                                    |        | 2,700       | 32,400    |              | 2,700   | 32,400    |              | 3,200   | 38,400    |
| Night Guard bill                             |        | 100         | 1,200     |              | 150     | 1,800     |              | 200     | 2,400     |
| Mobile bill (SMS & Reporting)                |        | 600         | 7,200     |              | 600     | 7,200     |              | 600     | 7,200     |
| Conveyance bill                              |        | 1,500       | 18,000    |              | 2,000   | 24,000    |              | 2,500   | 30,000    |
| Bank Charge (DD, PO, SC)                     |        | 55          | 330       |              | 55      | 660       |              | 55      | 660       |
| Ownership Transfer Fee                       |        | 1,333       | 8,000     |              | 1,333   | 16,000    |              | 1,333   | 16,000    |
| Proposed Salary (Self and family)            |        | 14,000      | 168,000   |              | 16,000  | 192,000   |              | 16,000  | 192,000   |
| Provision of Bad Debt                        |        | 2           | 25        |              | 2       | 25        |              | 2       | 25        |
| Other Cost (stationary & Entertainment etc.) |        | 3,000       | 36,000    |              | 3,200   | 38,400    |              | 3,400   | 40,800    |
| Non Cash Item:                               |        |             |           |              |         |           |              |         |           |
| Depreciation Expenses                        |        | 277         | 3,323     |              | 277     | 3,323     |              | 277     | 3,323     |
| Total Operating Cost (D)                     | -      | 24,567      | 286,478   | _            | 27,517  | 330,208   | -            | 28,867  | 346,408   |
| Net Profit (C-D):                            | -      | 16,201      | 202,738   | -            | 18,143  | 217,714   | -            | 19,076  | 228,910   |
| Retained Income                              |        |             | 202,738   |              |         | 420,452   |              |         | 649,362   |