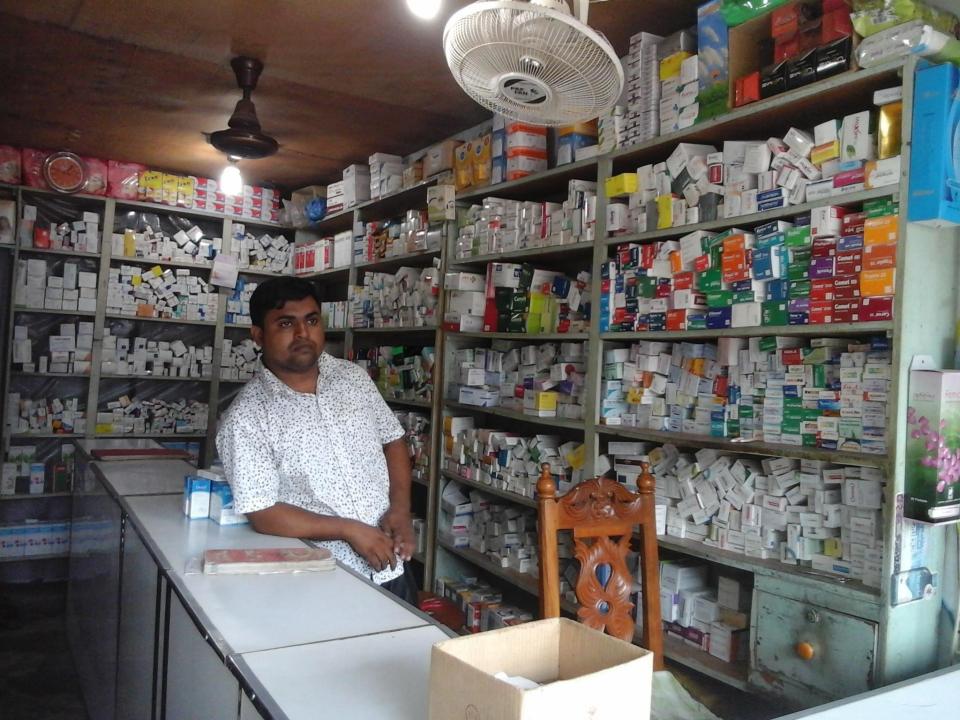

## **PROPOSED NOBIN UDYOKTA BUSINESS INFO**

| Business Name                                                | : | Maa Pharmacy                                                                             |  |
|--------------------------------------------------------------|---|------------------------------------------------------------------------------------------|--|
| Address/ Location                                            | : | Station Kacha Bazar, Rohonpur, Chapainawabganj.                                          |  |
| Total Investment in BDT                                      | : | Tk. 695,000                                                                              |  |
| Financing                                                    | : | Self Tk. 495,000 (from existing business)<br>Required Investment Tk. 200,000 (as equity) |  |
| Present salary/drawings from business                        | : | BDT 12,000 (Twelve thousand)                                                             |  |
| Proposed Salary                                              | : | BDT 14,000 (Fourteen thousand)                                                           |  |
| Proposed Business<br>Implementation Plan                     |   |                                                                                          |  |
| (i) % of present gross profit margin                         | : | On products 14%.                                                                         |  |
| (ii) Estimated % of proposed gross profit margin             | : | On products 14%.                                                                         |  |
| (iii) In future risk mgt. plan<br>(from fire, disaster etc.) |   |                                                                                          |  |