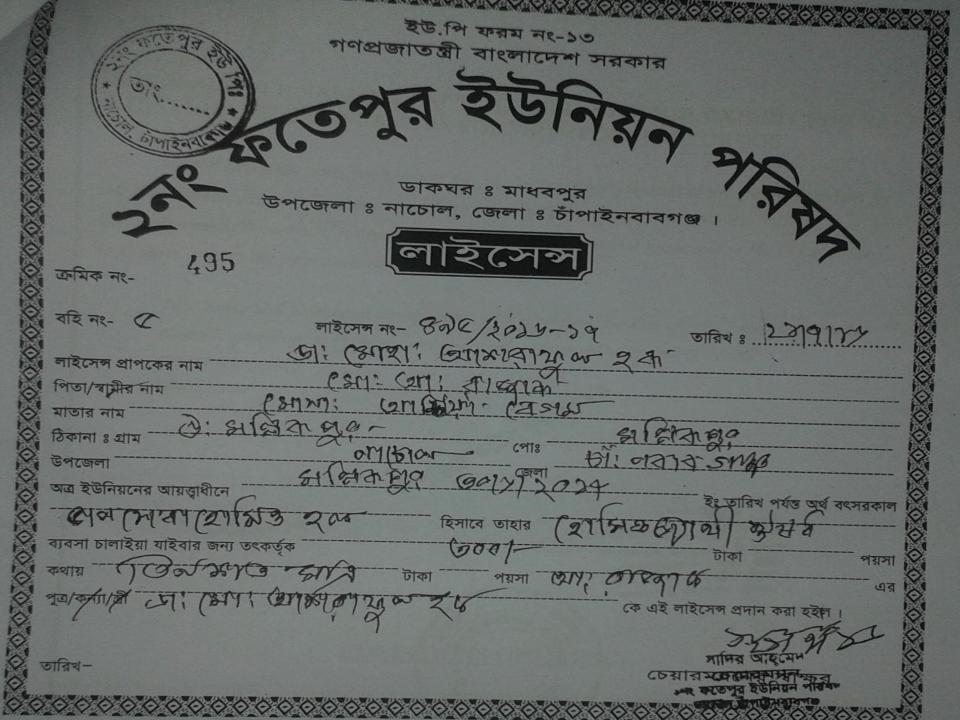

## Pictures

FOLE SALE LICENCE TO SELL, STOCK & EXHIBIT FOR SALE & DISTRIBUTE UNANI/AYURVEDIC/HOMEOPATHIC DRUGS.

M/5. জনসেবা হোমিও হল , প্রোঃ মোঃ আশরাফুল হক...... is /are hereby licensed to sell, stock and exhibit for sale and distribute on the premises stituated at ....মল্লিকপুর বাজার, নাচোল ,চাঁপাইনবাবগঞ্জ। Unani/Ayurvedic/Homoeopathic drugs subject to the condition specified below and to the Drugs Control Ordinance, 1982 & the rules instructions & orders made there under.

- This licence will be inforced for two years with effect form the date of issue... 26/08/2018 20 2.
- Name & qualification of the persons under whose supervision drugs will be sold. 3.

মোঃ আশরাফুল হক রেজিঃ১৬৪০৮