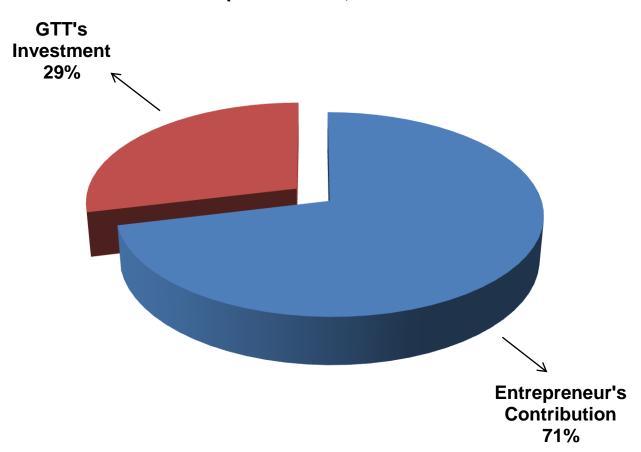

### SOURCE OF FINANCE

- Entrepreneur's Contribution BDT 371,000
- GTT's Investment BDT 150,000
- Total Capital BDT 521,000