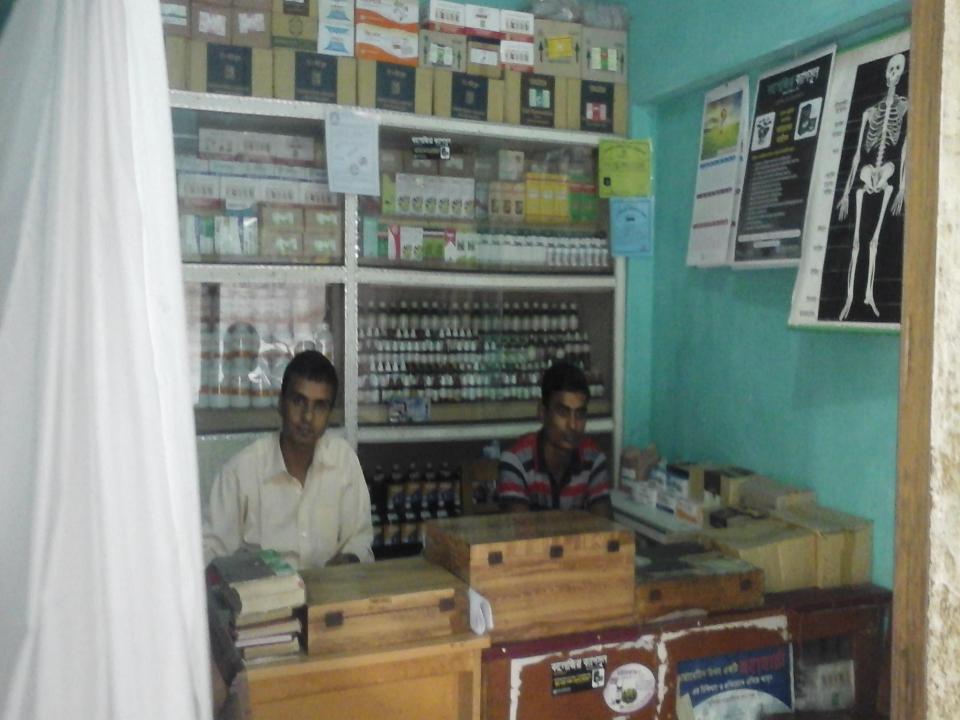

### PROPOSED NOBIN UDYOKTA BUSINESS INFO

| Business Name                                                                                                                                                                            | : | Jonoseba Homoeo Hall                                                                  |
|------------------------------------------------------------------------------------------------------------------------------------------------------------------------------------------|---|---------------------------------------------------------------------------------------|
| Address/ Location                                                                                                                                                                        | : | Uttar Mallikpur, Nachol, Chapainawabganj.                                             |
| Total Investment in BDT                                                                                                                                                                  | : | Tk. 521,000                                                                           |
| Financing                                                                                                                                                                                | : | Self Tk. 371,000 (from existing business) Required Investment Tk. 150,000 (as equity) |
| Present salary/drawings from business                                                                                                                                                    | : | BDT 5,000 (Five thousand)                                                             |
| Proposed Salary                                                                                                                                                                          | : | BDT 7,000 (Seven thousand)                                                            |
| Proposed Business Implementation Plan  (i) % of present gross profit margin  (ii) Estimated % of proposed gross profit margin  (iii) In future risk mgt. plan (from fire, disaster etc.) | : | On products 20%.  On products 20%.                                                    |

### INFO ON EXISTING BUSINESS OPERATIONS

|                                              | EB (BDT) |         |           |  |  |  |
|----------------------------------------------|----------|---------|-----------|--|--|--|
| Particulars                                  | Daily    | Monthly | Yearly    |  |  |  |
| Sales income from products (A)               | 3,300    | 92,400  | 1,108,800 |  |  |  |
| Less: Cost of Sales (Purchase product) (B)   | 2,640    | 73,920  | 887,040   |  |  |  |
| Gross Profit (C) [C=(A-B)]                   | 660      | 18,480  | 221,760   |  |  |  |
| Less: Operating Cost:                        |          |         |           |  |  |  |
| Electricity bill                             |          | 250     | 3,000     |  |  |  |
| Generator bill                               |          | 150     | 1,800     |  |  |  |
| Shop rent                                    |          | 700     | 8,400     |  |  |  |
| Night Guard bill                             |          | 150     | 1,800     |  |  |  |
| Mobile bill                                  |          | 600     | 7,200     |  |  |  |
| Conveyance bill                              |          | 300     | 3,600     |  |  |  |
| Present Salary (Self and family)             |          | 5,000   | 60,000    |  |  |  |
| Present Salary (Assistant-01)                |          | 4,000   | 48,000    |  |  |  |
| Provision of Bad Debt                        |          | 4       | 49        |  |  |  |
| Other Cost (stationary & Entertainment etc.) |          | 1,200   | 14,400    |  |  |  |
| Non Cash Item:                               |          | ,       | ,         |  |  |  |
| Depreciation Expenses                        |          | 272     | 3,260     |  |  |  |
| Total Operating Cost (D)                     |          | 12,626  | 151,509   |  |  |  |
| Net Profit (C-D):                            |          | 5,854   | 70,251    |  |  |  |

#### PRESENT & PROPOSED INVESTMENT BREAKDOWN

| Particulars                                                     |                                                                 |          | Proposed<br>(BDT) | Total<br>(BDT) |
|-----------------------------------------------------------------|-----------------------------------------------------------------|----------|-------------------|----------------|
| Existing                                                        | Proposed                                                        |          |                   |                |
| Investment in products (different types of homoeo medicine etc) | Investment in products (different types of homoeo medicine etc) | 340,190  | 150,000           | 490,190        |
| Investment in Equipments & Tools (BP r                          | nachine, weight machine, bulb                                   |          |                   |                |
| and fan etc.)                                                   |                                                                 | 8,400    |                   | 8,400          |
| Cash in hand                                                    |                                                                 |          |                   |                |
|                                                                 |                                                                 | 2,475    |                   | 2,475          |
| Advance for shop                                                |                                                                 |          |                   |                |
|                                                                 |                                                                 | 30,000   |                   | 30,000         |
| Decoration (fixture and fittings)                               |                                                                 |          |                   |                |
|                                                                 |                                                                 |          |                   | 20,000         |
| Debtors (Since July, 2016 to at present)                        |                                                                 |          |                   |                |
|                                                                 | 4,935                                                           |          | 4,935             |                |
| Creditors (Since July, 2016 to at presen                        |                                                                 |          |                   |                |
|                                                                 |                                                                 | (35,000) |                   | (35,000)       |
| Total Capital                                                   |                                                                 |          | 150,000           | 521,000        |