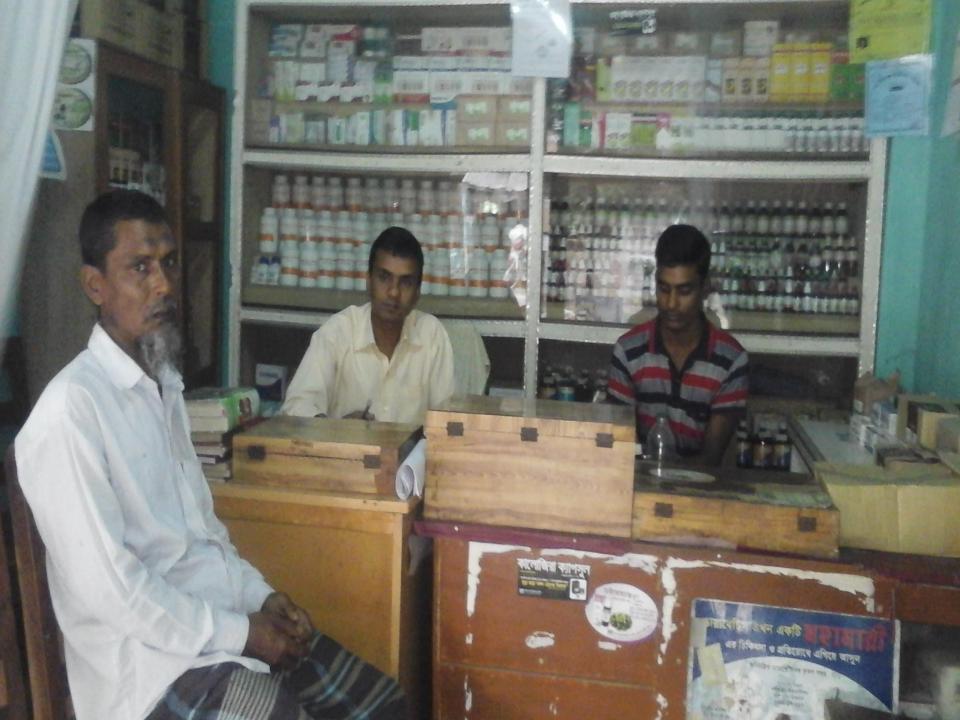

### PROPOSED NOBIN UDYOKTA BUSINESS INFO

| Business Name                                                                                                                                                                            | : | Jonoseba Homoeo Hall                                                                  |
|------------------------------------------------------------------------------------------------------------------------------------------------------------------------------------------|---|---------------------------------------------------------------------------------------|
| Address/ Location                                                                                                                                                                        | : | Uttar Mallikpur, Nachol, Chapainawabganj.                                             |
| Total Investment in BDT                                                                                                                                                                  | : | Tk. 521,000                                                                           |
| Financing                                                                                                                                                                                | : | Self Tk. 371,000 (from existing business) Required Investment Tk. 150,000 (as equity) |
| Present salary/drawings from business                                                                                                                                                    | : | BDT 5,000 (Five thousand)                                                             |
| Proposed Salary                                                                                                                                                                          | : | BDT 7,000 (Seven thousand)                                                            |
| Proposed Business Implementation Plan  (i) % of present gross profit margin  (ii) Estimated % of proposed gross profit margin  (iii) In future risk mgt. plan (from fire, disaster etc.) | : | On products 20%.  On products 20%.                                                    |

### INFO ON EXISTING BUSINESS OPERATIONS

|                                              | EB (BDT) |         |           |  |  |  |
|----------------------------------------------|----------|---------|-----------|--|--|--|
| Particulars                                  | Daily    | Monthly | Yearly    |  |  |  |
| Sales income from products (A)               | 3,300    | 92,400  | 1,108,800 |  |  |  |
| Less: Cost of Sales (Purchase product) (B)   | 2,640    | 73,920  | 887,040   |  |  |  |
| Gross Profit (C) [C=(A-B)]                   | 660      | 18,480  | 221,760   |  |  |  |
| Less: Operating Cost:                        |          |         |           |  |  |  |
| Electricity bill                             |          | 250     | 3,000     |  |  |  |
| Generator bill                               |          | 150     | 1,800     |  |  |  |
| Shop rent                                    |          | 700     | 8,400     |  |  |  |
| Night Guard bill                             |          | 150     | 1,800     |  |  |  |
| Mobile bill                                  |          | 600     | 7,200     |  |  |  |
| Conveyance bill                              |          | 300     | 3,600     |  |  |  |
| Present Salary (Self and family)             |          | 5,000   | 60,000    |  |  |  |
| Present Salary (Assistant-01)                |          | 4,000   | 48,000    |  |  |  |
| Provision of Bad Debt                        |          | 4       | 49        |  |  |  |
| Other Cost (stationary & Entertainment etc.) |          | 1,200   | 14,400    |  |  |  |
| Non Cash Item:                               |          | ,       | ,         |  |  |  |
| Depreciation Expenses                        |          | 272     | 3,260     |  |  |  |
| Total Operating Cost (D)                     |          | 12,626  | 151,509   |  |  |  |
| Net Profit (C-D):                            |          | 5,854   | 70,251    |  |  |  |

#### PRESENT & PROPOSED INVESTMENT BREAKDOWN

| Particulars                                                     |                                                                 |          | Proposed<br>(BDT) | Total<br>(BDT) |
|-----------------------------------------------------------------|-----------------------------------------------------------------|----------|-------------------|----------------|
| Existing                                                        | Proposed                                                        |          |                   |                |
| Investment in products (different types of homoeo medicine etc) | Investment in products (different types of homoeo medicine etc) | 340,190  | 150,000           | 490,190        |
| Investment in Equipments & Tools (BP r                          | nachine, weight machine, bulb                                   |          |                   |                |
| and fan etc.)                                                   |                                                                 | 8,400    |                   | 8,400          |
| Cash in hand                                                    |                                                                 |          |                   |                |
|                                                                 |                                                                 | 2,475    |                   | 2,475          |
| Advance for shop                                                |                                                                 |          |                   |                |
|                                                                 |                                                                 | 30,000   |                   | 30,000         |
| Decoration (fixture and fittings)                               |                                                                 |          |                   |                |
|                                                                 |                                                                 |          |                   | 20,000         |
| Debtors (Since July, 2016 to at present)                        |                                                                 |          |                   |                |
|                                                                 | 4,935                                                           |          | 4,935             |                |
| Creditors (Since July, 2016 to at presen                        |                                                                 |          |                   |                |
|                                                                 |                                                                 | (35,000) |                   | (35,000)       |
| Total Capital                                                   |                                                                 |          | 150,000           | 521,000        |