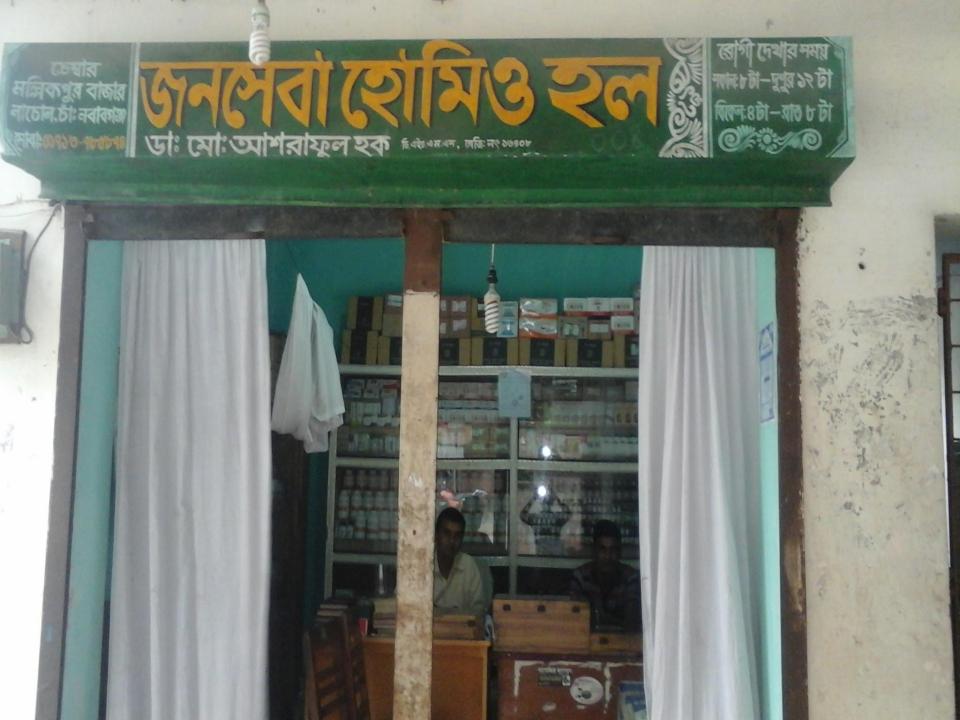

### Proposed NU Business Name: Jonoseba Homoeo Hall Business Category: General Retail & Wholesale

Business Proposal Identified by: Md. Khalid Sarwari Omar, Asst. Nobin, Rohonpur Unit, Chapainawabganj

Business Proposal Prepared by: Naznin Akther

### PROPOSED NOBIN UDYOKTA BUSINESS INFO

| Business Name                                                                                                                                                                            | : | Jonoseba Homoeo Hall                                                                  |
|------------------------------------------------------------------------------------------------------------------------------------------------------------------------------------------|---|---------------------------------------------------------------------------------------|
| Address/ Location                                                                                                                                                                        | : | Uttar Mallikpur, Nachol, Chapainawabganj.                                             |
| Total Investment in BDT                                                                                                                                                                  | : | Tk. 521,000                                                                           |
| Financing                                                                                                                                                                                | : | Self Tk. 371,000 (from existing business) Required Investment Tk. 150,000 (as equity) |
| Present salary/drawings from business                                                                                                                                                    | : | BDT 5,000 (Five thousand)                                                             |
| Proposed Salary                                                                                                                                                                          | : | BDT 7,000 (Seven thousand)                                                            |
| Proposed Business Implementation Plan  (i) % of present gross profit margin  (ii) Estimated % of proposed gross profit margin  (iii) In future risk mgt. plan (from fire, disaster etc.) | : | On products 20%.  On products 20%.                                                    |