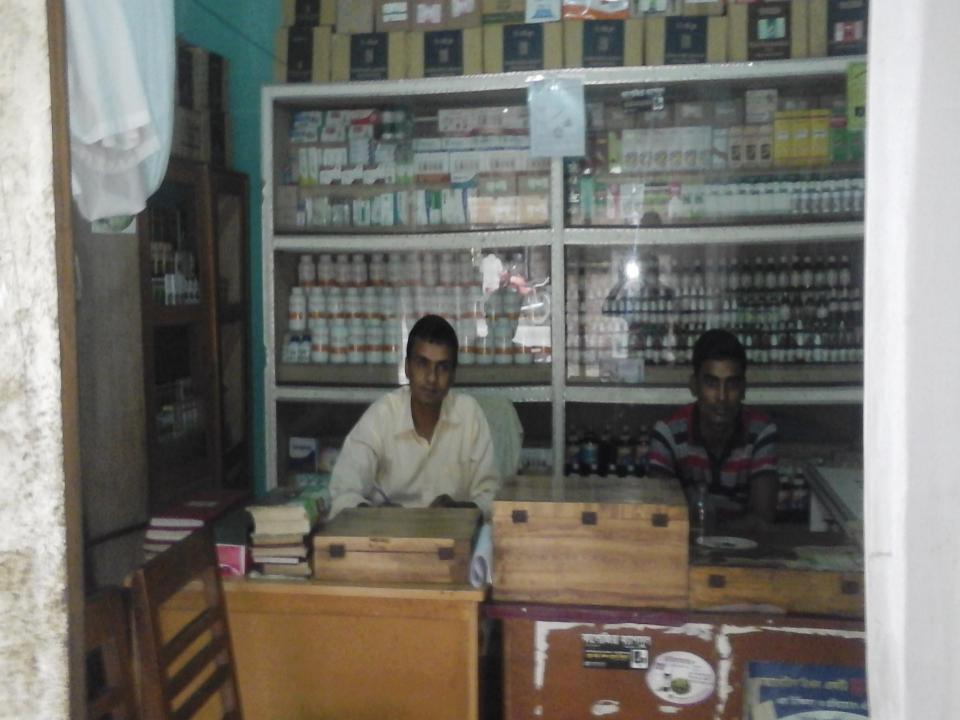

## Pictures

FOLE SALE LICENCE TO SELL, STOCK & EXHIBIT FOR SALE & DISTRIBUTE UNANI/AYURVEDIC/HOMEOPATHIC DRUGS.

M/5. জনসেবা হোমিও হল , প্রোঃ মোঃ আশরাফুল হক...... is /are hereby licensed to sell, stock and exhibit for sale and distribute on the premises stituated at ....মল্লিকপুর বাজার, নাচোল ,চাঁপাইনবাবগঞ্জ। Unani/Ayurvedic/Homoeopathic drugs subject to the condition specified below and to the Drugs Control Ordinance, 1982 & the rules instructions & orders made there under.