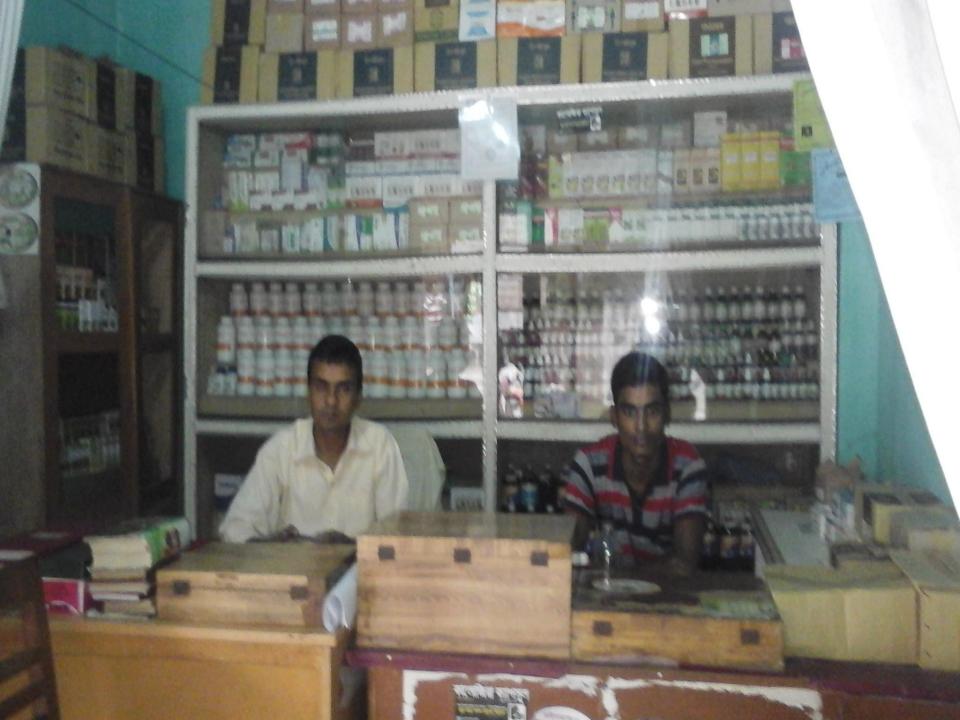

### PROPOSED NOBIN UDYOKTA BUSINESS INFO

| Business Name                                                                                                                                                                            | : | Jonoseba Homoeo Hall                                                                  |
|------------------------------------------------------------------------------------------------------------------------------------------------------------------------------------------|---|---------------------------------------------------------------------------------------|
| Address/ Location                                                                                                                                                                        | : | Uttar Mallikpur, Nachol, Chapainawabganj.                                             |
| Total Investment in BDT                                                                                                                                                                  | : | Tk. 521,000                                                                           |
| Financing                                                                                                                                                                                | : | Self Tk. 371,000 (from existing business) Required Investment Tk. 150,000 (as equity) |
| Present salary/drawings from business                                                                                                                                                    | : | BDT 5,000 (Five thousand)                                                             |
| Proposed Salary                                                                                                                                                                          | : | BDT 7,000 (Seven thousand)                                                            |
| Proposed Business Implementation Plan  (i) % of present gross profit margin  (ii) Estimated % of proposed gross profit margin  (iii) In future risk mgt. plan (from fire, disaster etc.) | : | On products 20%.  On products 20%.                                                    |

### INFO ON EXISTING BUSINESS OPERATIONS

|                                              | EB (BDT) |         |           |  |  |  |
|----------------------------------------------|----------|---------|-----------|--|--|--|
| Particulars                                  | Daily    | Monthly | Yearly    |  |  |  |
| Sales income from products (A)               | 3,300    | 92,400  | 1,108,800 |  |  |  |
| Less: Cost of Sales (Purchase product) (B)   | 2,640    | 73,920  | 887,040   |  |  |  |
| Gross Profit (C) [C=(A-B)]                   | 660      | 18,480  | 221,760   |  |  |  |
| Less: Operating Cost:                        |          |         |           |  |  |  |
| Electricity bill                             |          | 250     | 3,000     |  |  |  |
| Generator bill                               |          | 150     | 1,800     |  |  |  |
| Shop rent                                    |          | 700     | 8,400     |  |  |  |
| Night Guard bill                             |          | 150     | 1,800     |  |  |  |
| Mobile bill                                  |          | 600     | 7,200     |  |  |  |
| Conveyance bill                              |          | 300     | 3,600     |  |  |  |
| Present Salary (Self and family)             |          | 5,000   | 60,000    |  |  |  |
| Present Salary (Assistant-01)                |          | 4,000   | 48,000    |  |  |  |
| Provision of Bad Debt                        |          | 4       | 49        |  |  |  |
| Other Cost (stationary & Entertainment etc.) |          | 1,200   | 14,400    |  |  |  |
| Non Cash Item:                               |          | ,       | ,         |  |  |  |
| Depreciation Expenses                        |          | 272     | 3,260     |  |  |  |
| Total Operating Cost (D)                     |          | 12,626  | 151,509   |  |  |  |
| Net Profit (C-D):                            |          | 5,854   | 70,251    |  |  |  |

#### PRESENT & PROPOSED INVESTMENT BREAKDOWN

| Particulars                                                     |                                                                 |          | Proposed<br>(BDT) | Total<br>(BDT) |
|-----------------------------------------------------------------|-----------------------------------------------------------------|----------|-------------------|----------------|
| Existing                                                        | Proposed                                                        |          |                   |                |
| Investment in products (different types of homoeo medicine etc) | Investment in products (different types of homoeo medicine etc) | 340,190  | 150,000           | 490,190        |
| Investment in Equipments & Tools (BP r                          | nachine, weight machine, bulb                                   |          |                   |                |
| and fan etc.)                                                   |                                                                 | 8,400    |                   | 8,400          |
| Cash in hand                                                    |                                                                 |          |                   |                |
|                                                                 |                                                                 | 2,475    |                   | 2,475          |
| Advance for shop                                                |                                                                 |          |                   |                |
|                                                                 |                                                                 | 30,000   |                   | 30,000         |
| Decoration (fixture and fittings)                               |                                                                 |          |                   |                |
|                                                                 |                                                                 |          |                   | 20,000         |
| Debtors (Since July, 2016 to at present)                        |                                                                 |          |                   |                |
|                                                                 | 4,935                                                           |          | 4,935             |                |
| Creditors (Since July, 2016 to at presen                        |                                                                 |          |                   |                |
|                                                                 |                                                                 | (35,000) |                   | (35,000)       |
| Total Capital                                                   |                                                                 |          | 150,000           | 521,000        |