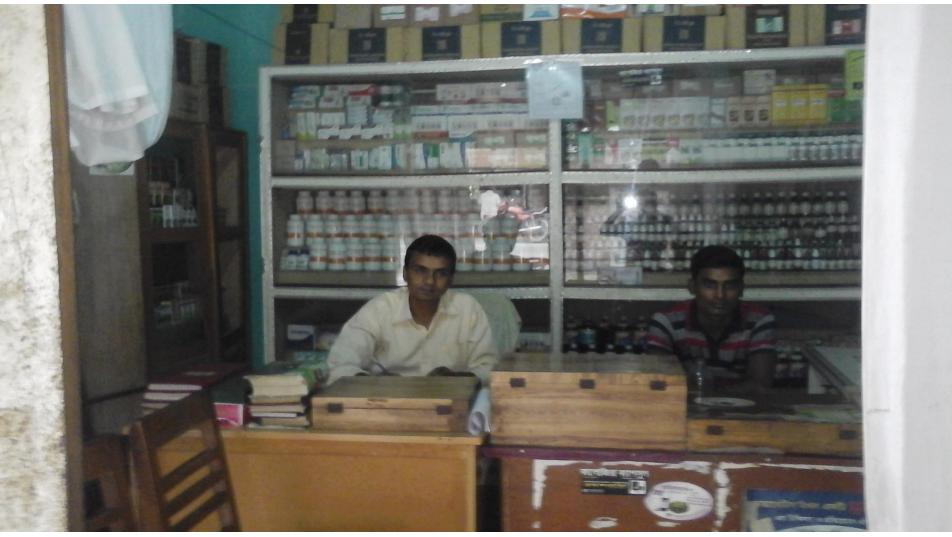

## Pictures

FOLE SALE LICENCE TO SELL, STOCK & EXHIBIT FOR SALE & DISTRIBUTE UNANI/AYURVEDIC/HOMEOPATHIC DRUGS.

M/5. জনসেবা হোমিও হল , প্রোঃ মোঃ আশরাফুল হক...... is /are hereby licensed to sell, stock and exhibit for sale and distribute on the premises stituated at ....মল্লিকপুর বাজার, নাচোল ,চাঁপাইনবাবগঞ্জ। Unani/Ayurvedic/Homoeopathic drugs subject to the condition specified below and to the Drugs Control Ordinance, 1982 & the rules instructions & orders made there under.