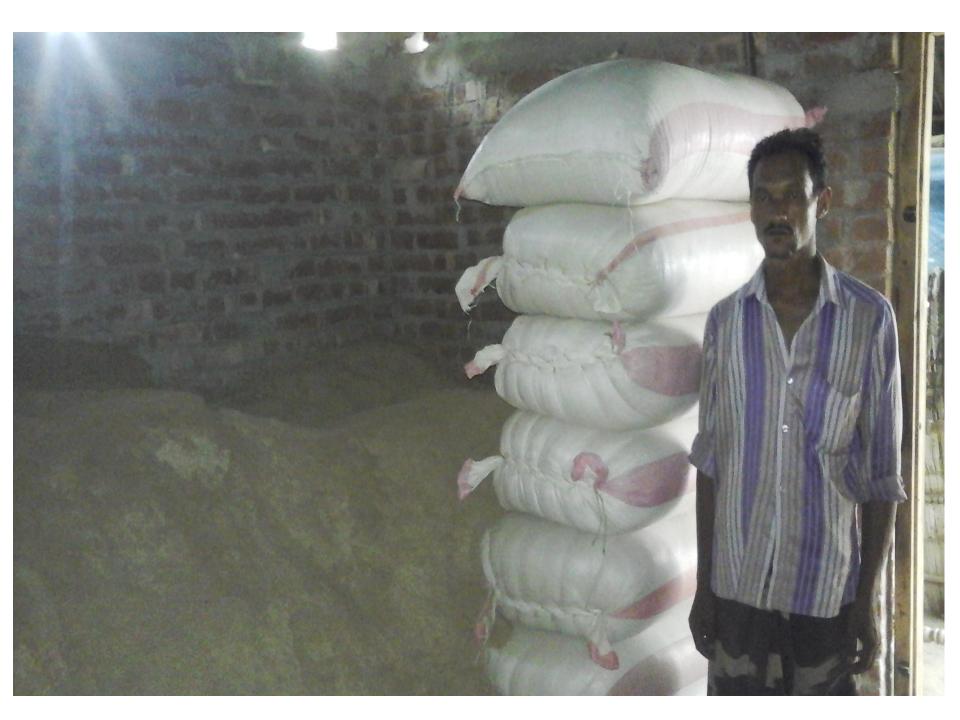

# Pictures

গণপ্রজাতন্ত্রী বাংলাদেশ সরকার Government of the People's Republic of Bangladesh NATIONAL ID CARD / জাতীয় পরিচয় পত্র

নাম: মোঃ জিয়াউর রহমান

Name: Md. Jiaur Rahman

পিতা: মোঃ তুফানি বিশ্বাস

মাতা: মোসাঃ নোবাহার