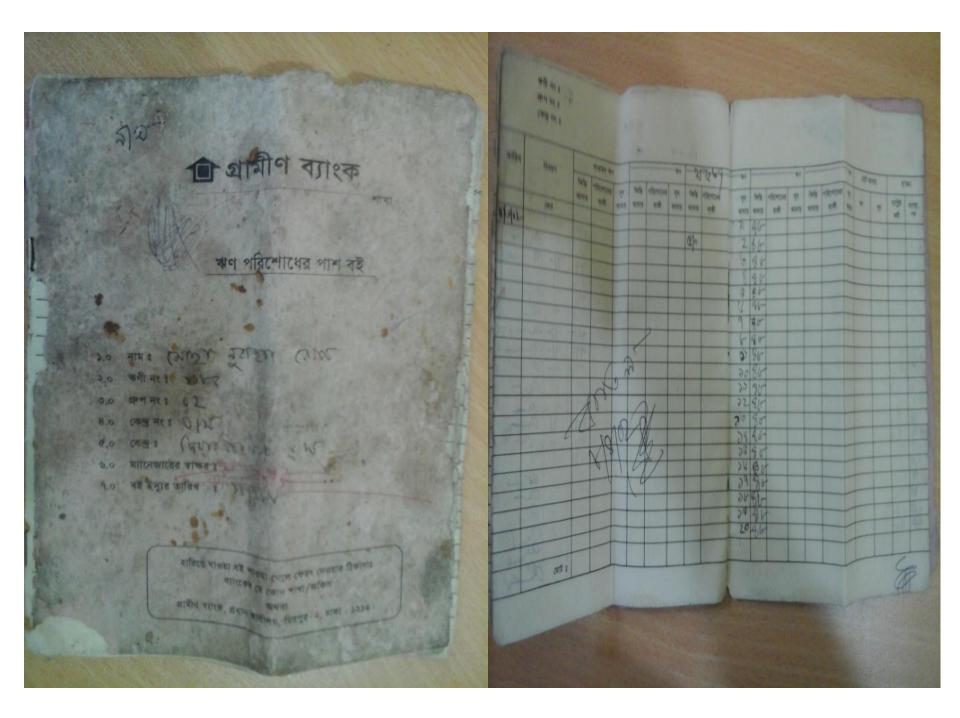

#### BRIEF HISTORY OF GB LOAN UTILIZATION BY FAMILY

 Mst. Nobahara a GB member since 2000 to 2010 at first she took GB loan BDT 5,000 (Five thousand).

 Successively several times she utilized GB loan for cultivation purposes, Business and raising cattle.

 Finally GB loan helped her to improve economic condition and livelihood