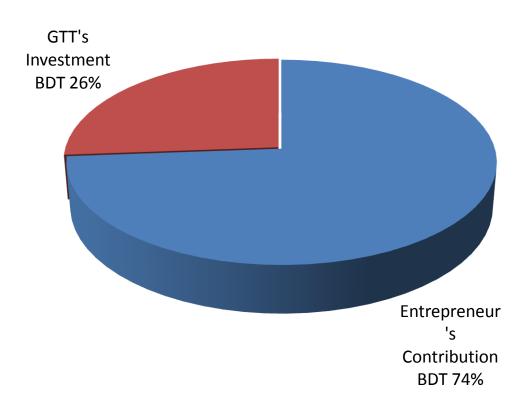

#### SOURCE OF FINANCE

- Entrepreneur's Contribution BDT 282,000
- GTT's Investment BDT 100,000
- Total Capital BDT 382,000