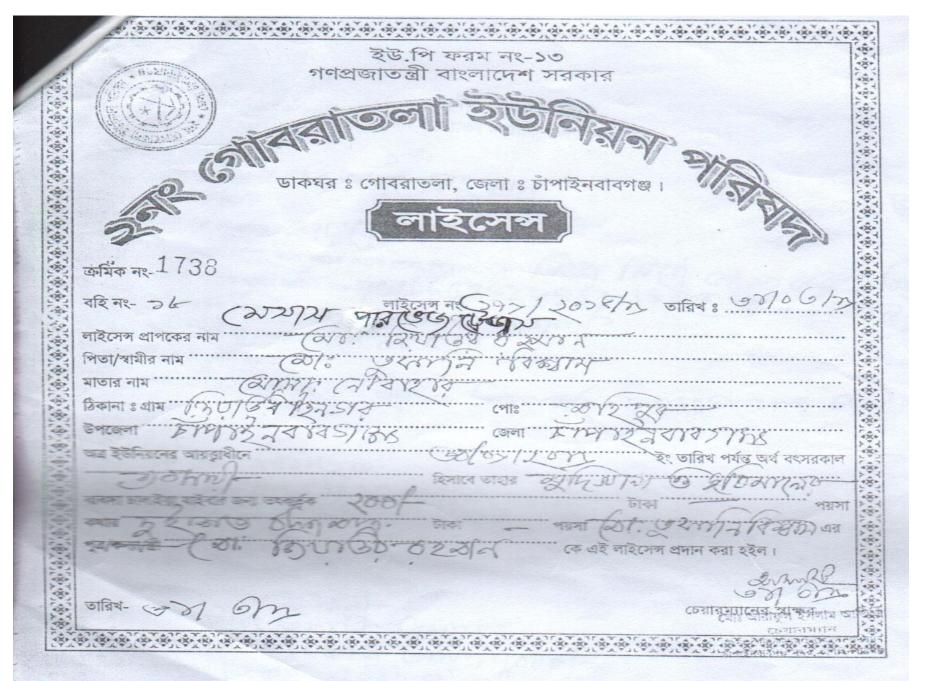

# Pictures

গণপ্রজাতন্ত্রী বাংলাদেশ সরকার Government of the People's Republic of Bangladesh NATIONAL ID CARD / জাতীয় পরিচয় পত্র

নাম: মোঃ জিয়াউর রহমান

Name: Md. Jiaur Rahman

পিতা: মোঃ তুফানি বিশ্বাস

মাতা: মোসাঃ নোবাহার