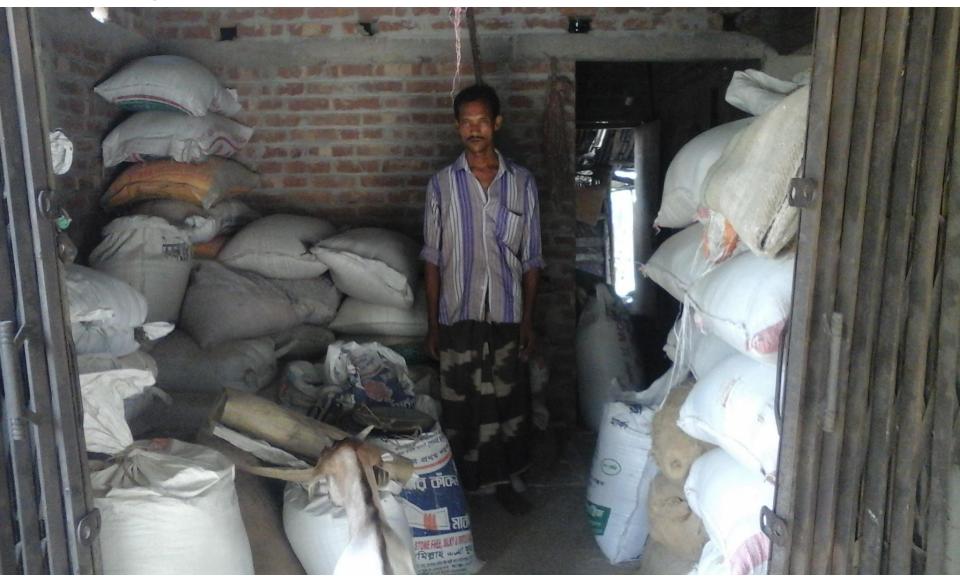

#### PROPOSED NOBIN UDYOKTA BUSINESS INFO

| Business Name                                                | : | M/S Parvez Traders                                                                    |
|--------------------------------------------------------------|---|---------------------------------------------------------------------------------------|
| Address/ Location                                            | : | Dariya Dahinogor, Mohipur, Chapainawabganj.                                           |
| Total Investment in BDT                                      | : | Tk. 382,000                                                                           |
| Financing                                                    | : | Self Tk. 282,000 (from existing business) Required Investment Tk. 100,000 (as equity) |
| Present salary/drawings from business                        | : | Taka 9,000 (Nine thousand)                                                            |
| Proposed Salary (estimates)                                  | : | Taka 10,00 (Ten thousand)                                                             |
| Proposed Business Implementation Plan                        |   |                                                                                       |
| (i) % of present gross profit margin                         | : | On products 20%.                                                                      |
| (ii) Estimated % of proposed gross profit margin             | : | On products 20%.                                                                      |
| (iii) In future risk mgt. plan<br>(from fire, disaster etc.) | : |                                                                                       |

## INFO ON EXISTING BUSINESS OPERATIONS

| Doutionion                                   | Exist | Existing Business (BDT) |           |  |  |  |
|----------------------------------------------|-------|-------------------------|-----------|--|--|--|
| Particulars                                  | Daily | Monthly                 | Yearly    |  |  |  |
| Sales income from Products (A)               | 4,000 | 112,000                 | 1,344,000 |  |  |  |
| Less: Cost of Sales / Products (B)           | 3,200 | 89,600                  | 1,075,200 |  |  |  |
| Gross Profit (C) [C=(A-B)]                   | 800   | 22,400                  | 268,800   |  |  |  |
| Less: Operating Cost:                        |       |                         | ,         |  |  |  |
| Electricity bill                             |       | 400                     | 4,800     |  |  |  |
| Mobile bill                                  |       | 300                     | 3,600     |  |  |  |
| Conveyance bill                              |       | 6,000                   | 72,000    |  |  |  |
| Ownership Transfer Fee                       |       | ,                       | ,         |  |  |  |
| Present Salary (Family & Self)               |       | 9,000                   | 108,000   |  |  |  |
| Provision of bad debt                        |       | 5                       | 57        |  |  |  |
| Other Cost (Stationary & Entertainment etc.) |       | 1,000                   | 12,000    |  |  |  |
| Depreciation Expenses                        |       | 42                      | 505       |  |  |  |
| Total Operating Cost (D)                     |       | 16,747                  | 200,962   |  |  |  |
| Net Profit (C-D):                            |       | 5,653                   | 67,838    |  |  |  |

#### PRESENT & PROPOSED INVESTMENT BREAKDOWN

| Particulars                                                          |          |                         | Duranaaad         | Total          |
|----------------------------------------------------------------------|----------|-------------------------|-------------------|----------------|
| Existing                                                             | Proposed | Existing Business (BDT) | Proposed<br>(BDT) | Total<br>(BDT) |
| Investment in products (Rice, wheat and husk etc)                    | 264,375  | 100,000                 | 364,375           |                |
| Investment in Equipment & Tools (weight machine, fan and light etc.) |          |                         |                   | 2,300          |
| Cash in Hand                                                         |          |                         |                   | 8,400          |
| Debtors (Since March, 2016 to at present)                            |          |                         |                   | 5,325          |
| Decoration ( Furniture, fixture and fittings)                        |          |                         |                   | 1,600          |
| Total Capital                                                        |          |                         | 100,000           | 382,000        |