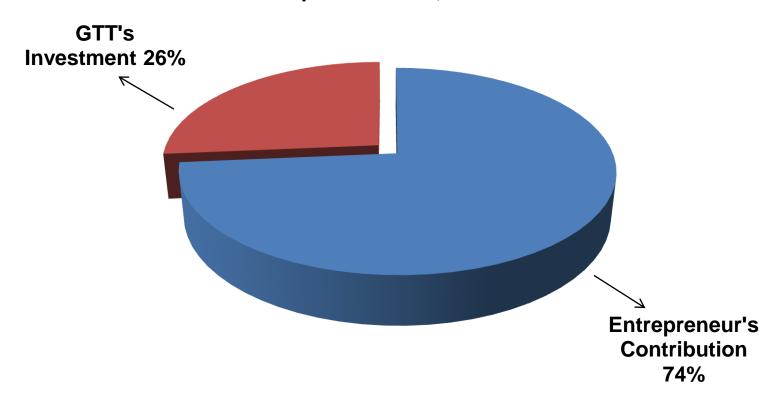

#### **SOURCE OF FINANCE**

- Entrepreneur's Contribution BDT 279,000
- GTT's Investment BDT 100,000
- Total Capital BDT 379,000