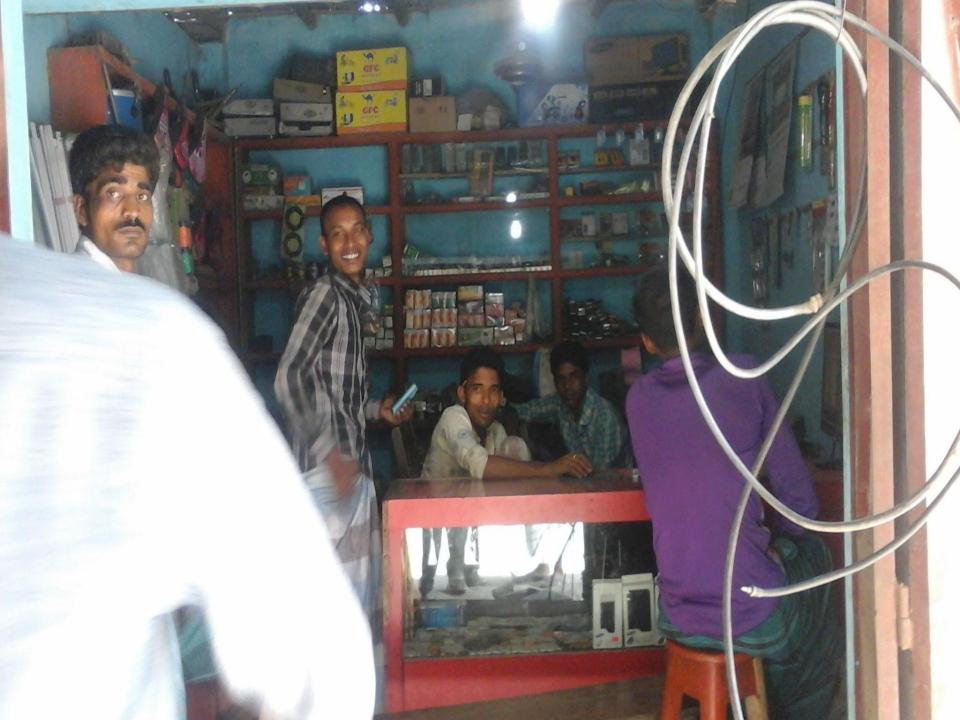

## Pictures

क्रिक देखे 0 CONSTRUCTION OF লাইসেন্স ফি আদায় রেজিষ্টার वर्ष रक्त- २०५८-२०५५ दांशांनिया इंडिनियन পवियम উপজেলা ঃ গোমন্তাপুর, জেলা ঃ চাঁপাইনবাবগঞ্জন ३ लाइटमन ३ できるので/シン 5/67:01/01/10/4/10/4/ TOST TO MEDIST भारतम्भवाभीत मामागार्थिन। । यथ्य द्वाना यथ्य द्वाना यथ्य द्वाना यथ्य अन्यात्राचीत्र नाम एक्ष्माः CALLE RED MASSELL CENTRALE M. CENTRALE MASSELLE CENTRALE MASSELLE ভিত্ত প্রতি তি তি তারিখ পর্যন্ত বৈধ किन श्रमादनद्व भावेमान होको (क्षोग्र १८८) हिन् किन किरिकेट विक्र প্রাপ্ত হারে তার বাবদা/ বৃত্তি/গেশা… ·····চালিয়ে যাবার জন্য এ লাইসেল প্রদান করা হলো