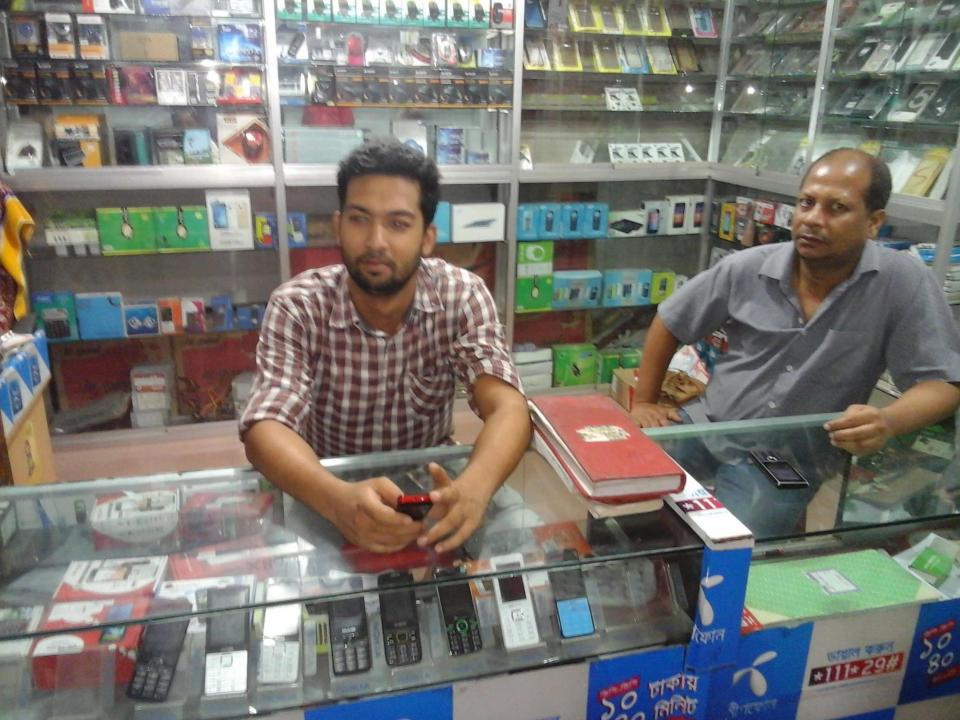

### PROPOSED NOBIN UDYOKTA BUSINESS INFO

| Business Name                                             | : | Touch Computer                                                                        |
|-----------------------------------------------------------|---|---------------------------------------------------------------------------------------|
| Address/ Location                                         | : | Station Bazar, Gomostapur, Chapainawabganj.                                           |
| Total Investment in BDT                                   | : | Tk. 756,000                                                                           |
| Financing                                                 | : | Self Tk. 556,000 (from existing business) Required Investment Tk. 200,000 (as equity) |
| Present salary/drawings from business                     | : | BDT 8,000 (Eight thousand)                                                            |
| Proposed Salary                                           | : | BDT 10,000 (Ten thousand)                                                             |
| Proposed Business<br>Implementation Plan                  |   |                                                                                       |
| (i) % of present gross profit margin                      | : | On products 20% & servicing 100%.                                                     |
| (ii) Estimated % of proposed gross profit margin          | : | On On products 20% & servicing 100%.                                                  |
| (iii) In future risk mgt. plan (from fire, disaster etc.) |   |                                                                                       |