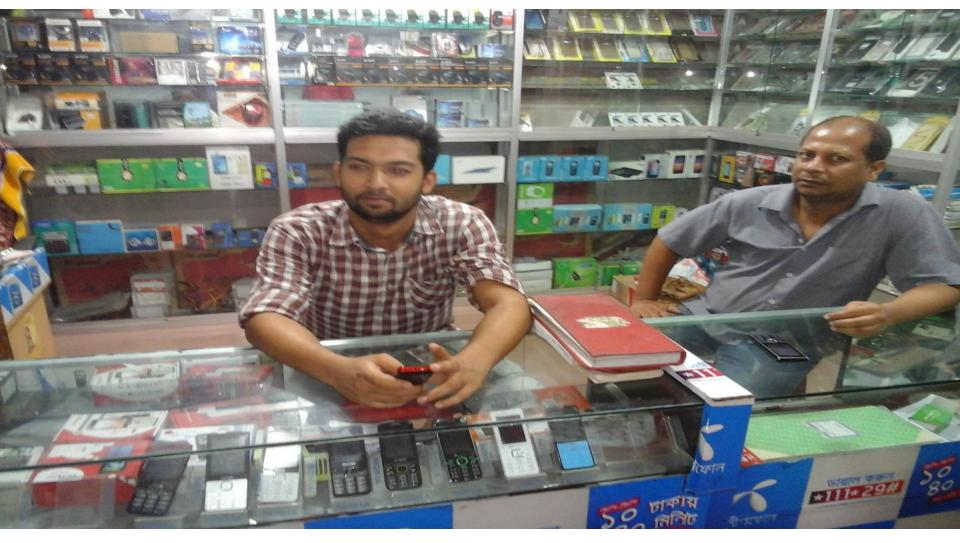

### PROPOSED NOBIN UDYOKTA BUSINESS INFO

| Business Name                                             | : | Touch Computer                                                                        |
|-----------------------------------------------------------|---|---------------------------------------------------------------------------------------|
| Address/ Location                                         | : | Station Bazar, Gomostapur, Chapainawabganj.                                           |
| Total Investment in BDT                                   | : | Tk. 756,000                                                                           |
| Financing                                                 | : | Self Tk. 556,000 (from existing business) Required Investment Tk. 200,000 (as equity) |
| Present salary/drawings from business                     | : | BDT 8,000 (Eight thousand)                                                            |
| Proposed Salary                                           | : | BDT 10,000 (Ten thousand)                                                             |
| Proposed Business<br>Implementation Plan                  |   |                                                                                       |
| (i) % of present gross profit margin                      | : | On products 20% & servicing 100%.                                                     |
| (ii) Estimated % of proposed gross profit margin          | : | On On products 20% & servicing 100%.                                                  |
| (iii) In future risk mgt. plan (from fire, disaster etc.) |   |                                                                                       |