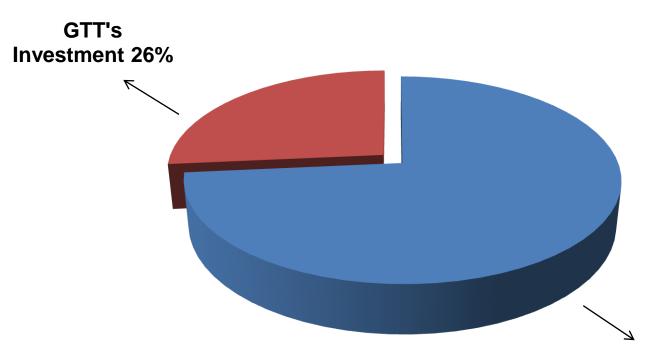

### SOURCE OF FINANCE

- Entrepreneur's Contribution BDT 556,000
- ■GTT's Investment BDT 200,000
- Total Capital BDT 756,000

Entrepreneur's Contribution 74%