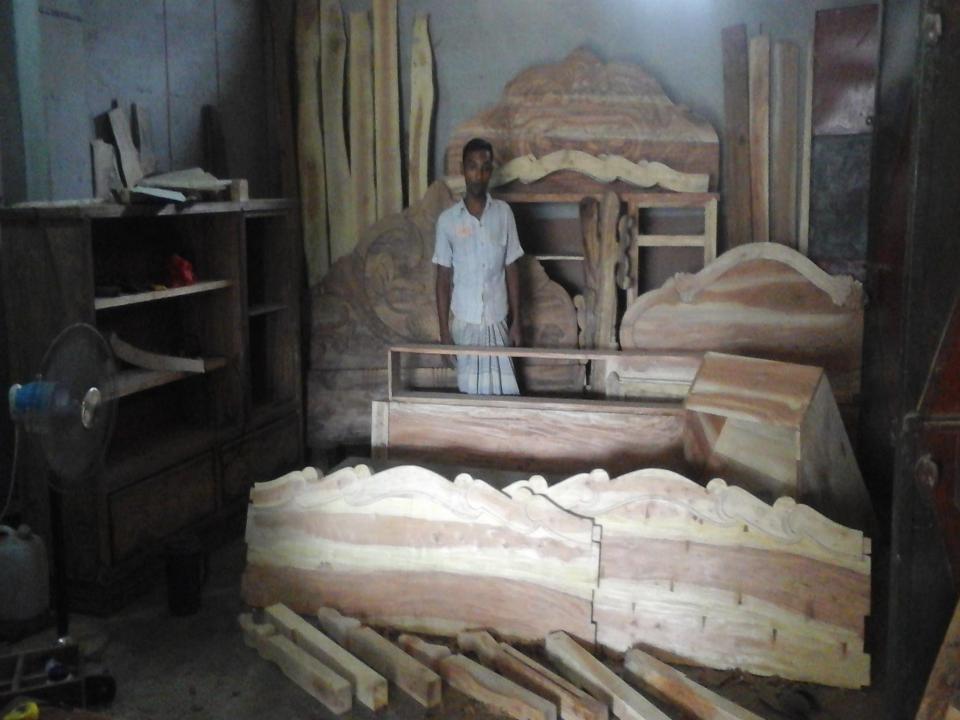

## Pictures

3 2KIN-165

গণপ্রজাতন্ত্রী বাংলাদেশ সরকার / Government of the People's Republic of Bangladesh NATIONAL ID CARD / জাতীয় পরিচয় পত্র

নাম: মোঃ মশিউর রহমান

Name: Md Mosiur Rahman

পিতা: মোঃ আমিনুর ইসলাম