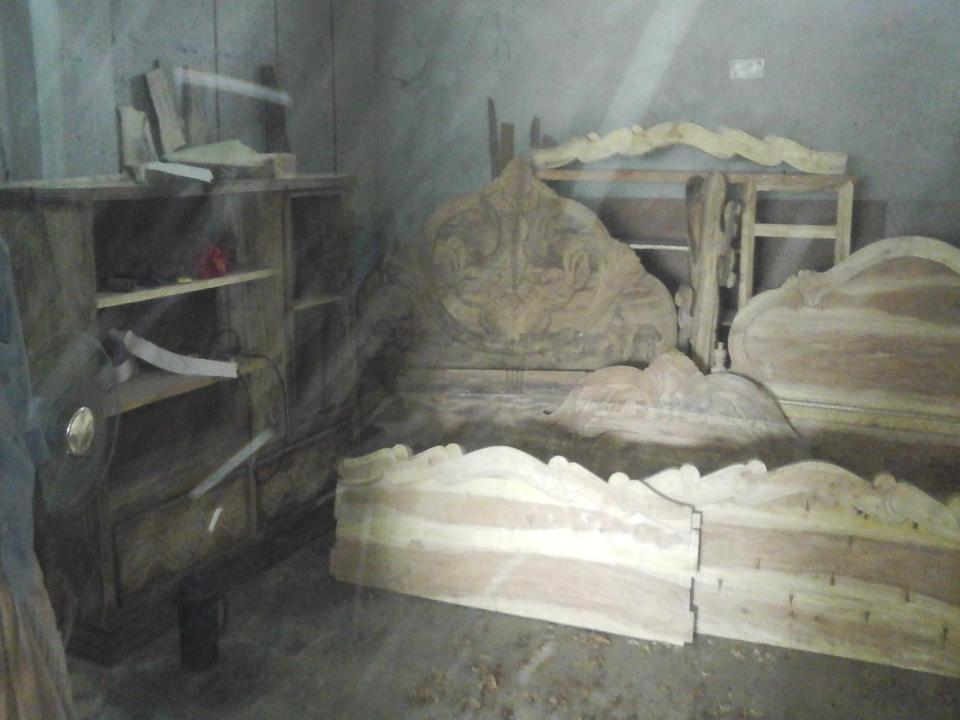

## Pictures

3 2KIN-165

গণপ্রজাতন্ত্রী বাংলাদেশ সরকার / Government of the People's Republic of Bangladesh NATIONAL ID CARD / জাতীয় পরিচয় পত্র

নাম: মোঃ মশিউর রহমান

Name: Md Mosiur Rahman

পিতা: মোঃ আমিনুর ইসলাম