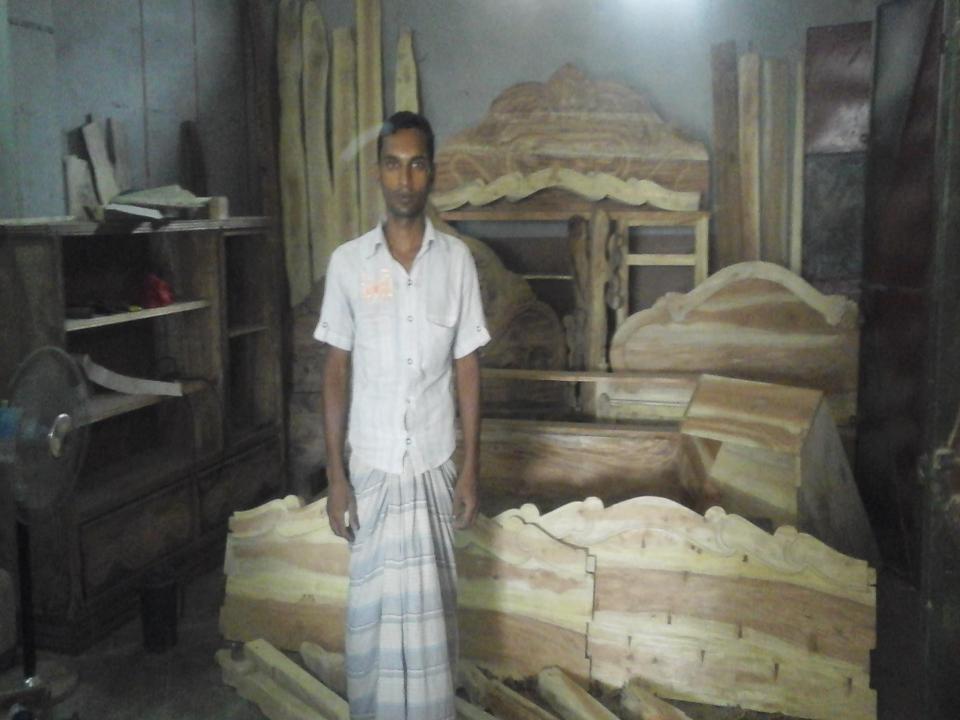

#### PROPOSED NOBIN UDYOKTA BUSINESS INFO

| Business Name                                                                                                                                                                         | : | Maa Baba Furniture                                                                    |
|---------------------------------------------------------------------------------------------------------------------------------------------------------------------------------------|---|---------------------------------------------------------------------------------------|
| Address/ Location                                                                                                                                                                     | : | Daulotpur mini bazar, Gomostapur, Chapainawabganj.                                    |
| Total Investment in BDT                                                                                                                                                               | : | Tk. 525,000                                                                           |
| Financing                                                                                                                                                                             | : | Self Tk. 375,000 (from existing business) Required Investment Tk. 150,000 (as equity) |
| Present salary/drawings from business                                                                                                                                                 | : | BDT 6,000 (Six thousand)                                                              |
| Proposed Salary                                                                                                                                                                       | : | BDT 8,000 (Eight thousand)                                                            |
| Proposed Business Implementation Plan (i) % of present gross profit margin (ii) Estimated % of proposed gross profit margin (iii) In future risk mgt. plan (from fire, disaster etc.) | : | On products 40%.  On products 40%.                                                    |

#### PRESENT & PROPOSED INVESTMENT BREAKDOWN

| Parti                                                                             | Existing<br>Business                                                              | Proposed | Total    |         |  |
|-----------------------------------------------------------------------------------|-----------------------------------------------------------------------------------|----------|----------|---------|--|
| Existing                                                                          | Proposed                                                                          | (BDT)    | (BDT)    | (BDT)   |  |
| Investment in products (bed stead, dressing table, sofa, show case and wood etc.) | Investment in products ( mehgony wood, korai wood, mango wood and neem wood etc.) | 315,730  | 150,000  | 465,730 |  |
| Investment in Machineries, Equip-<br>finishing machine, hammer, relate            | 22,410                                                                            |          | 22,410   |         |  |
| Cash in hand                                                                      | 1,860                                                                             |          | 1,860    |         |  |
| Advance for Shop                                                                  | 35,000                                                                            |          | 35,000   |         |  |
| Debtors (Since July, 2016 to at pre                                               | 8,900                                                                             |          | 8,900    |         |  |
| Creditors (Since July, 2016 to at p                                               | (11,000)                                                                          |          | (11,000) |         |  |
| Decoration (fixture and fittings)                                                 | 2,100                                                                             |          | 2,100    |         |  |
| Total                                                                             | 375,000                                                                           | 150,000  | 525,000  |         |  |