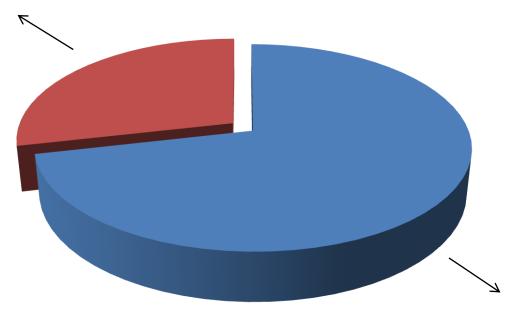

#### SOURCE OF FINANCE

- Entrepreneur's Contribution BDT 375,000
- GTT's Investment BDT 150,000
- Total Capital BDT 525,000

GTT's Investment 29%

Entrepreneur's Contribution 71%