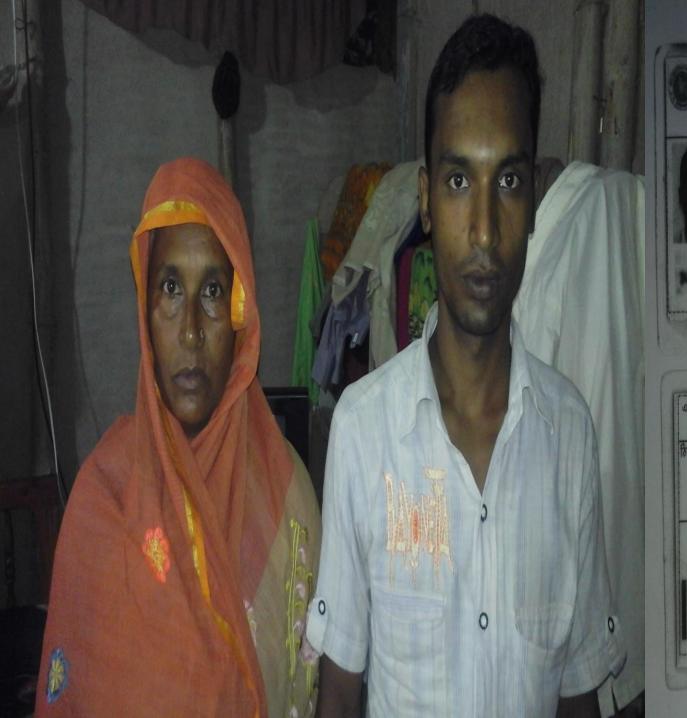

#### BRIEF BIO OF THE PROPOSED NOBIN UDYOKTA

| Name and address                                                                                                          | :     | Md. Mosiur Rahman  Vill: Daulotpur, Union: Boalia, Post: Alampur, Upazila: Gomostapur, District: Chapainawabganj.                                                                                                          |
|---------------------------------------------------------------------------------------------------------------------------|-------|----------------------------------------------------------------------------------------------------------------------------------------------------------------------------------------------------------------------------|
| Age                                                                                                                       | :     | 32 years                                                                                                                                                                                                                   |
| Marital status                                                                                                            | :     | Married                                                                                                                                                                                                                    |
| Children                                                                                                                  | :     | 02 (Two) Sons                                                                                                                                                                                                              |
| No. of siblings:                                                                                                          | :     | 01 (One) Brother                                                                                                                                                                                                           |
| Parent's and GB related Info: (i) Who is GB member (ii) Mother's name (iii) Father's name (iv) GB member's info           | : : : | Mother   Mother   Father   Mst. Mina Begum   Md. Aminur Islam   Branch: Doldoli, Bhulahat, Gomostapur, Centre # 04/mo,   Loan no.: 2084/2, Membership from December 01, 1990 to  December 01, 2000   First loan: Tk. 1,000 |
| Further Information: (v) Who pays GB loan installment (vi) Mobile lady (vii) Grameen Education Loan (viii) Any other loan | :     | Existing loan: Nil, Last Loan: Tk. 7,200 N/A No Nil Nil                                                                                                                                                                    |

## Pictures

3 2KIN-165

গণপ্রজাতন্ত্রী বাংলাদেশ সরকার / Government of the People's Republic of Bangladesh NATIONAL ID CARD / জাতীয় পরিচয় পত্র

নাম: মোঃ মশিউর রহমান

Name: Md Mosiur Rahman

পিতা: মোঃ আমিনুর ইসলাম