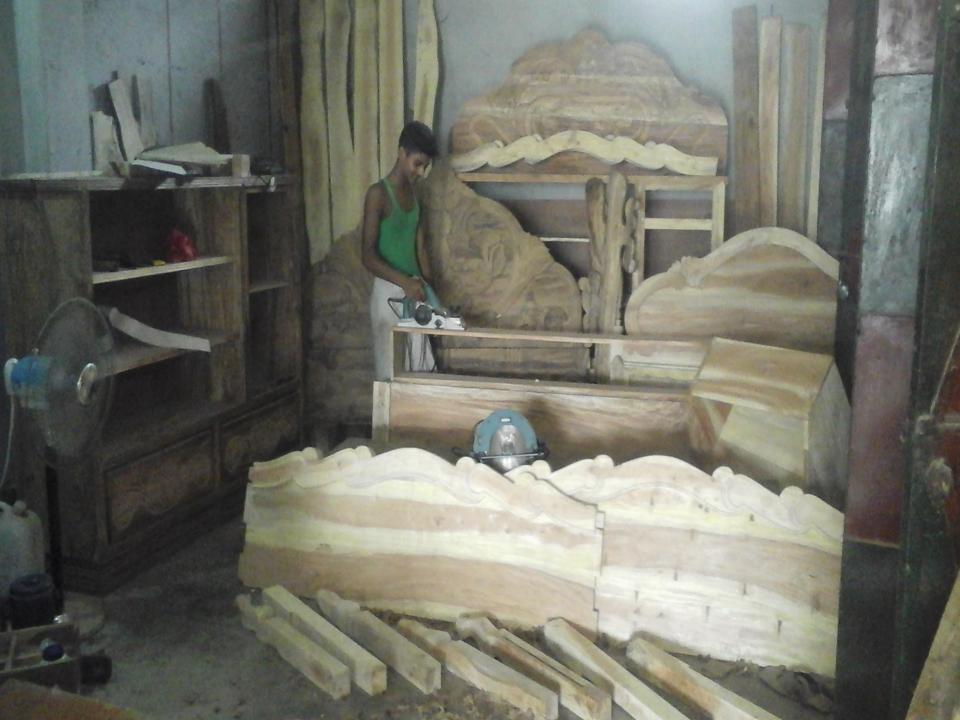

## Pictures

3 2KIN-165

গণপ্রজাতন্ত্রী বাংলাদেশ সরকার / Government of the People's Republic of Bangladesh NATIONAL ID CARD / জাতীয় পরিচয় পত্র

নাম: মোঃ মশিউর রহমান

Name: Md Mosiur Rahman

পিতা: মোঃ আমিনুর ইসলাম