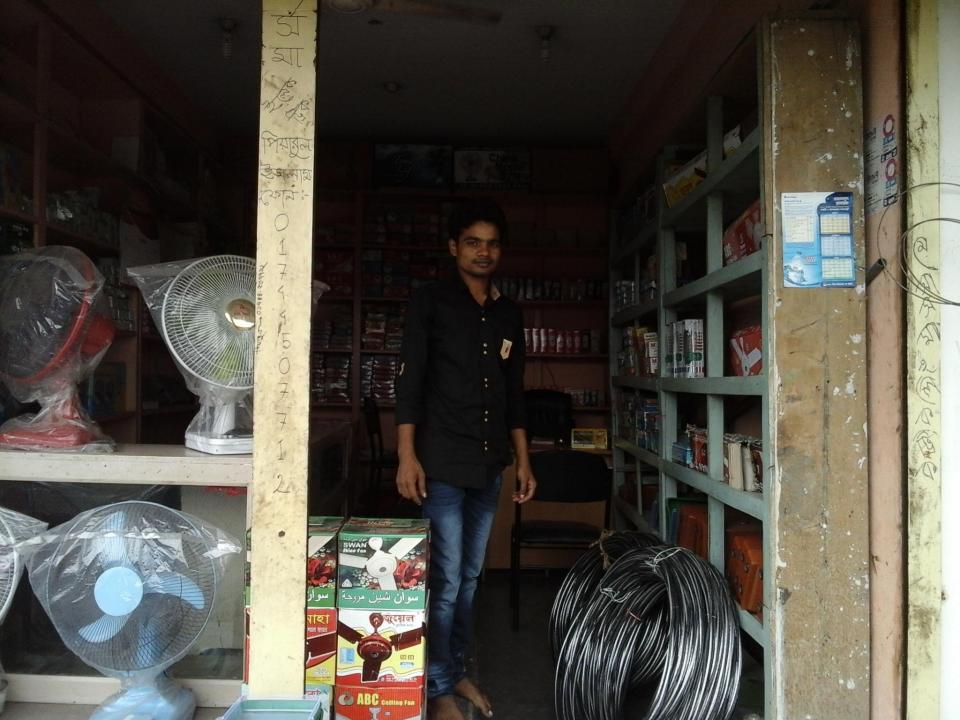

# Pictures

### PROPOSED NOBIN UDYOKTA BUSINESS INFO

| Business Name                                                       | : | M/S Maa Electric                                                                      |
|---------------------------------------------------------------------|---|---------------------------------------------------------------------------------------|
| Address/ Location                                                   | : | Nongula bus stand, Rohonpur, Chapainawabganj.                                         |
| Total Investment in BDT                                             | : | Tk. 500,000                                                                           |
| Financing                                                           | : | Self Tk. 375,000 (from existing business) Required Investment Tk. 125,000 (as equity) |
| Present salary/drawings from business                               | : | BDT 5,000 (Five thousand)                                                             |
| Proposed Salary                                                     | : | BDT 7,000 (Seven thousand)                                                            |
| Proposed Business Implementation Plan (i) % of present gross profit |   | On products 20%.                                                                      |
| margin (ii) Estimated % of proposed gross profit margin             | : | On products 20%.                                                                      |
| (iii) In future risk mgt. plan<br>(from fire, disaster etc.)        |   |                                                                                       |