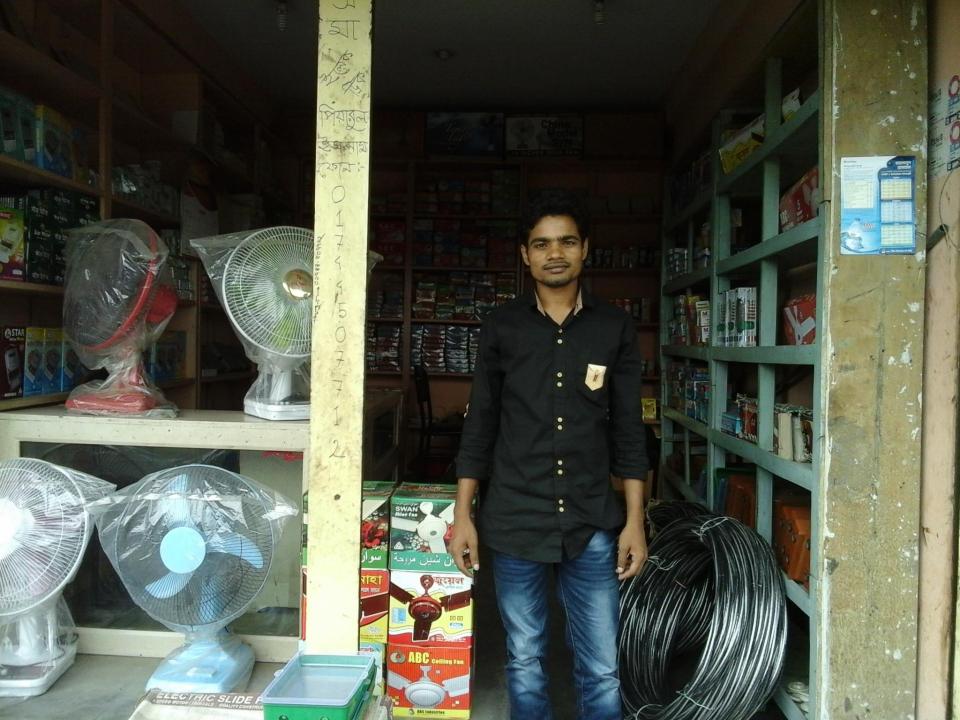

# Pictures

### PROPOSED NOBIN UDYOKTA BUSINESS INFO

| Business Name                                                       | : | M/S Maa Electric                                                                      |
|---------------------------------------------------------------------|---|---------------------------------------------------------------------------------------|
| Address/ Location                                                   | : | Nongula bus stand, Rohonpur, Chapainawabganj.                                         |
| Total Investment in BDT                                             | : | Tk. 500,000                                                                           |
| Financing                                                           | : | Self Tk. 375,000 (from existing business) Required Investment Tk. 125,000 (as equity) |
| Present salary/drawings from business                               | : | BDT 5,000 (Five thousand)                                                             |
| Proposed Salary                                                     | : | BDT 7,000 (Seven thousand)                                                            |
| Proposed Business Implementation Plan (i) % of present gross profit |   | On products 20%.                                                                      |
| margin (ii) Estimated % of proposed gross profit margin             | : | On products 20%.                                                                      |
| (iii) In future risk mgt. plan<br>(from fire, disaster etc.)        |   |                                                                                       |