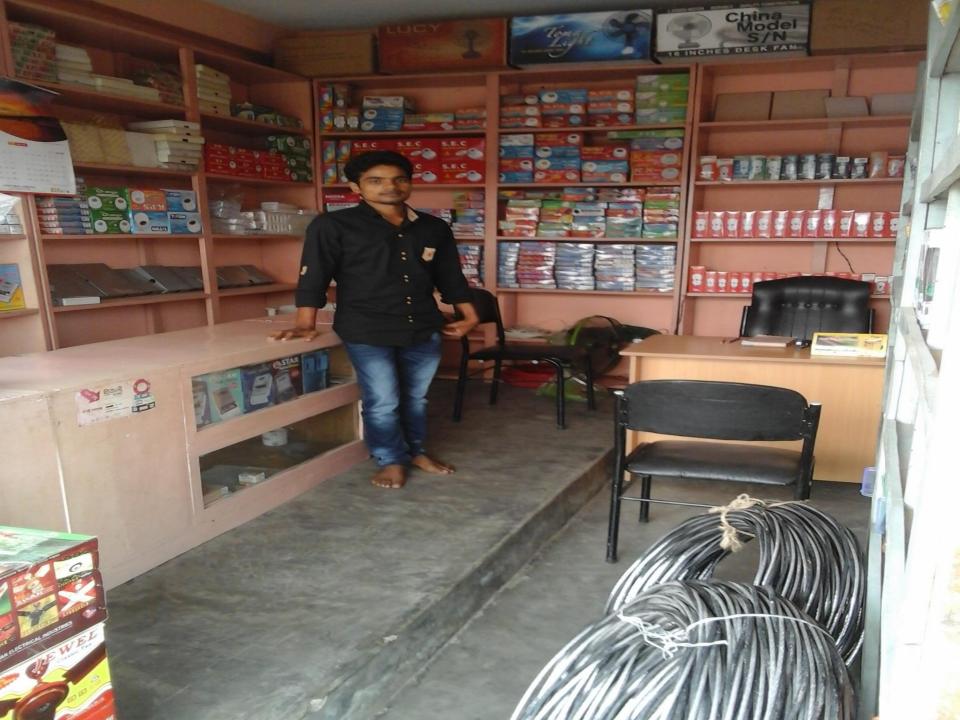

# Pictures

### PROPOSED NOBIN UDYOKTA BUSINESS INFO

| Business Name                                                       | : | M/S Maa Electric                                                                      |
|---------------------------------------------------------------------|---|---------------------------------------------------------------------------------------|
| Address/ Location                                                   | : | Nongula bus stand, Rohonpur, Chapainawabganj.                                         |
| Total Investment in BDT                                             | : | Tk. 500,000                                                                           |
| Financing                                                           | : | Self Tk. 375,000 (from existing business) Required Investment Tk. 125,000 (as equity) |
| Present salary/drawings from business                               | : | BDT 5,000 (Five thousand)                                                             |
| Proposed Salary                                                     | : | BDT 7,000 (Seven thousand)                                                            |
| Proposed Business Implementation Plan (i) % of present gross profit |   | On products 20%.                                                                      |
| margin (ii) Estimated % of proposed gross profit margin             | : | On products 20%.                                                                      |
| (iii) In future risk mgt. plan<br>(from fire, disaster etc.)        |   |                                                                                       |