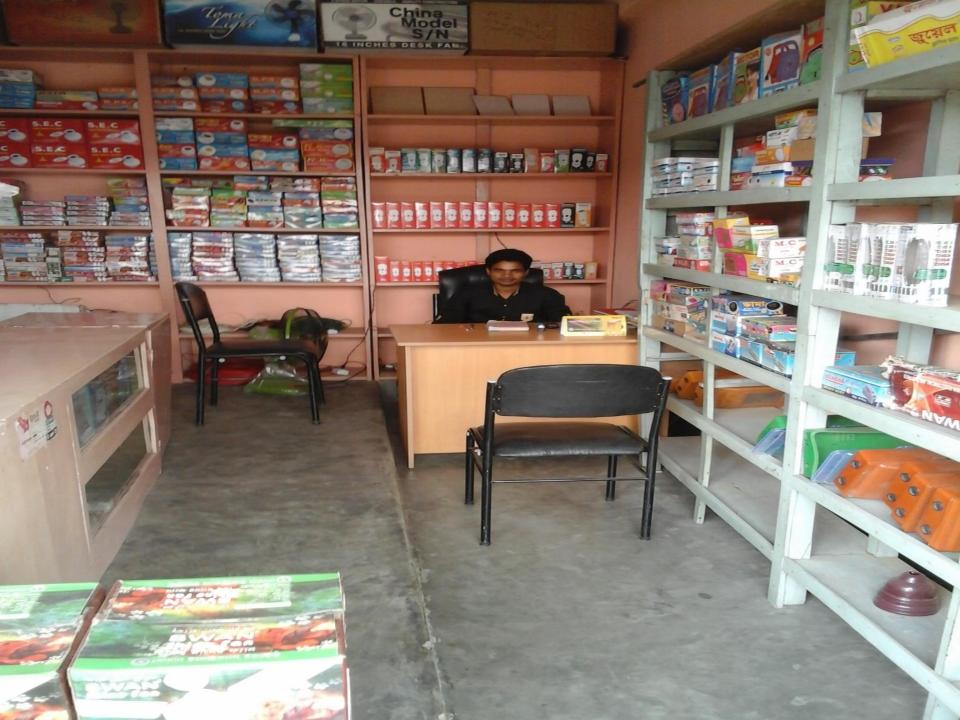

# Pictures

### PROPOSED NOBIN UDYOKTA BUSINESS INFO

| Business Name                                                       | : | M/S Maa Electric                                                                      |
|---------------------------------------------------------------------|---|---------------------------------------------------------------------------------------|
| Address/ Location                                                   | : | Nongula bus stand, Rohonpur, Chapainawabganj.                                         |
| Total Investment in BDT                                             | : | Tk. 500,000                                                                           |
| Financing                                                           | : | Self Tk. 375,000 (from existing business) Required Investment Tk. 125,000 (as equity) |
| Present salary/drawings from business                               | : | BDT 5,000 (Five thousand)                                                             |
| Proposed Salary                                                     | : | BDT 7,000 (Seven thousand)                                                            |
| Proposed Business Implementation Plan (i) % of present gross profit |   | On products 20%.                                                                      |
| margin (ii) Estimated % of proposed gross profit margin             | : | On products 20%.                                                                      |
| (iii) In future risk mgt. plan<br>(from fire, disaster etc.)        |   |                                                                                       |