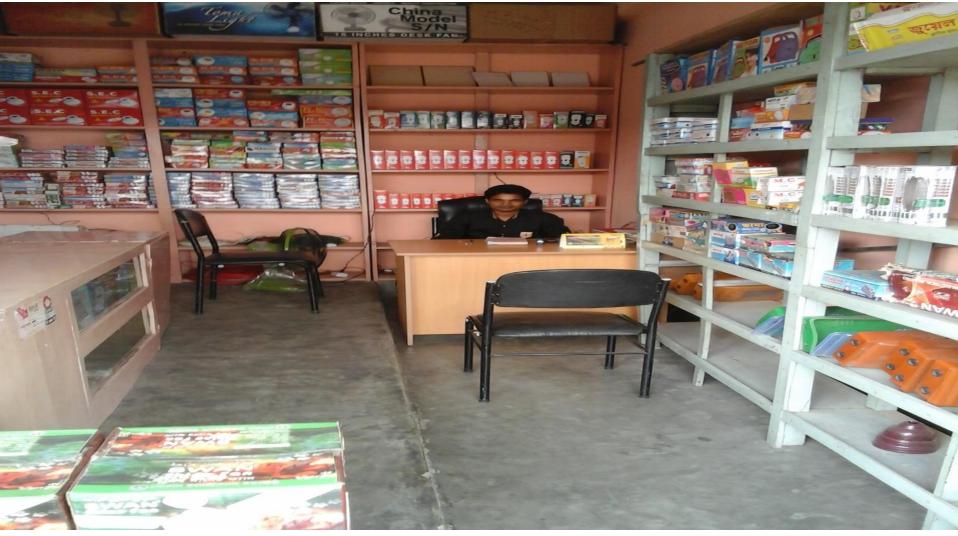

# Pictures

### PROPOSED NOBIN UDYOKTA BUSINESS INFO

| Business Name                                                       | : | M/S Maa Electric                                                                      |
|---------------------------------------------------------------------|---|---------------------------------------------------------------------------------------|
| Address/ Location                                                   | : | Nongula bus stand, Rohonpur, Chapainawabganj.                                         |
| Total Investment in BDT                                             | : | Tk. 500,000                                                                           |
| Financing                                                           | : | Self Tk. 375,000 (from existing business) Required Investment Tk. 125,000 (as equity) |
| Present salary/drawings from business                               | : | BDT 5,000 (Five thousand)                                                             |
| Proposed Salary                                                     | : | BDT 7,000 (Seven thousand)                                                            |
| Proposed Business Implementation Plan (i) % of present gross profit |   | On products 20%.                                                                      |
| margin (ii) Estimated % of proposed gross profit margin             | : | On products 20%.                                                                      |
| (iii) In future risk mgt. plan<br>(from fire, disaster etc.)        |   |                                                                                       |