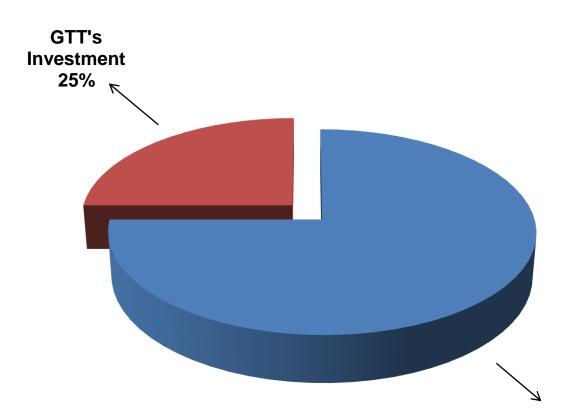

### SOURCE OF FINANCE

- Entrepreneur's Contribution BDT 375,000
- GTT's Investment BDT 125,000
- Total Capital BDT 500,000

Entrepreneur's Contribution 75%