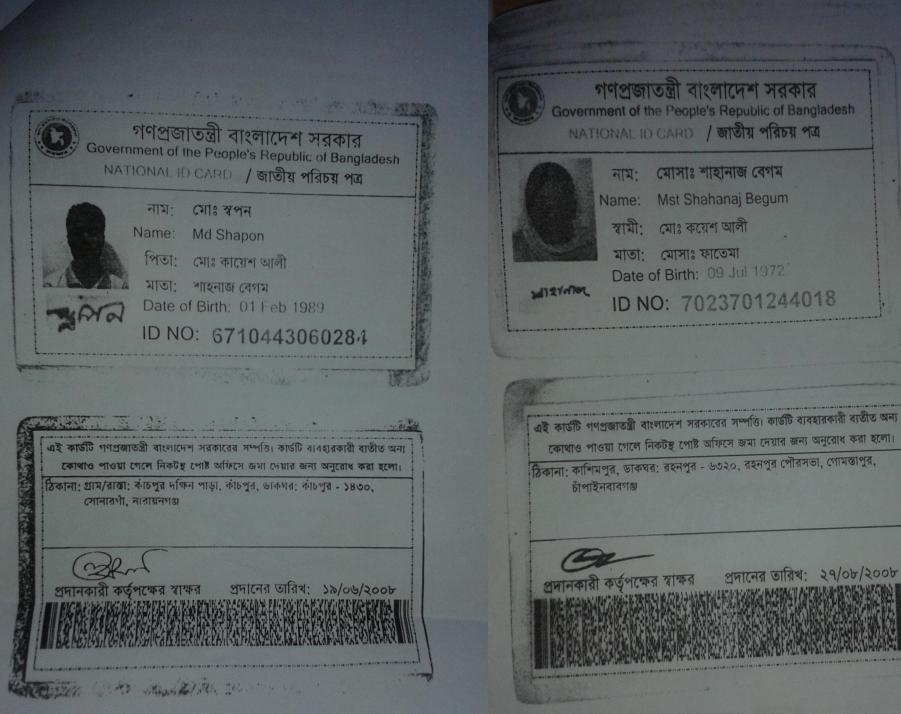

## **BRIEF BIO OF THE PROPOSED NOBIN UDYOKTA**

| Name and address                                                                                                                      | :   | Md. Shapon<br>Vill: Kashimpur, Union: Rohonpur, Post: Rohonpur, Upazila:<br>Gomostapur, District: Chapainawabganj.                                                                                                        |
|---------------------------------------------------------------------------------------------------------------------------------------|-----|---------------------------------------------------------------------------------------------------------------------------------------------------------------------------------------------------------------------------|
| Age                                                                                                                                   | :   | 27 years                                                                                                                                                                                                                  |
| Marital status                                                                                                                        | :   | Unmarried                                                                                                                                                                                                                 |
| Children                                                                                                                              | :   | N/A                                                                                                                                                                                                                       |
| No. of siblings:                                                                                                                      | :   | 02 (Two) Brothers and 02 (Two) Sisters                                                                                                                                                                                    |
| Parent's and GB related Info:<br>(i) Who is GB member<br>(ii) Mother's name<br>(iii) Father's name<br>(iv) GB member's info           |     | Mother V Father<br>Mst. Shahnaj Begum<br>Md. Kaesh Ali<br><i>Branch</i> : Gomostapur, <i>Centre # 45</i> /mo,<br><i>Loan no.: 3752</i> Membership from December 25, 2000 to October<br>01, 2013<br>First Ioan: Tk. 10,000 |
| Further Information:<br>(v) Who pays GB loan installment<br>(vi) Mobile lady<br>(vii) Grameen Education Loan<br>(viii) Any other loan | : : | Existing Ioan: Nil, Last Loan: Tk. 42,000<br>N/A<br>No<br>Nil<br>Nil                                                                                                                                                      |

## BRIEF BIO OF THE PROPOSED NOBIN UDYOKTA (CONT...)

| Education, till to date                                                                                                                                                        | : | Class Nine                                                                                                                                                                                                                                           |
|--------------------------------------------------------------------------------------------------------------------------------------------------------------------------------|---|------------------------------------------------------------------------------------------------------------------------------------------------------------------------------------------------------------------------------------------------------|
| Present Occupation (Besides own<br>business, i.e., perusing further<br>studies, other business etc.)                                                                           | : | Nil                                                                                                                                                                                                                                                  |
| Business Experiences and<br>Training Info (years of<br>experience, if s/he received any<br>on- hand training, formal training,<br>working experience as an<br>apprentice etc.) | : | <ul> <li>03 (Three) years experience in running his own business.</li> <li>He started the business with BDT 130,000 (One lac thirty thousand).</li> <li>He has 03 (Three) years working experiences as an assistant in his father's shop.</li> </ul> |
| Other Own/Family Sources of Income                                                                                                                                             | : | His father's income from Agriculture. His brother's income from servicing (Electrician).                                                                                                                                                             |
| Other Own/Family Sources of Liabilities                                                                                                                                        | : | Nil                                                                                                                                                                                                                                                  |
| NU's Contact No.                                                                                                                                                               | : | 01750880011                                                                                                                                                                                                                                          |
| NU's National ID No.                                                                                                                                                           | : | 6710443060284                                                                                                                                                                                                                                        |
| NU Project Source/Reference                                                                                                                                                    | : | Grameen Telecom Trust                                                                                                                                                                                                                                |