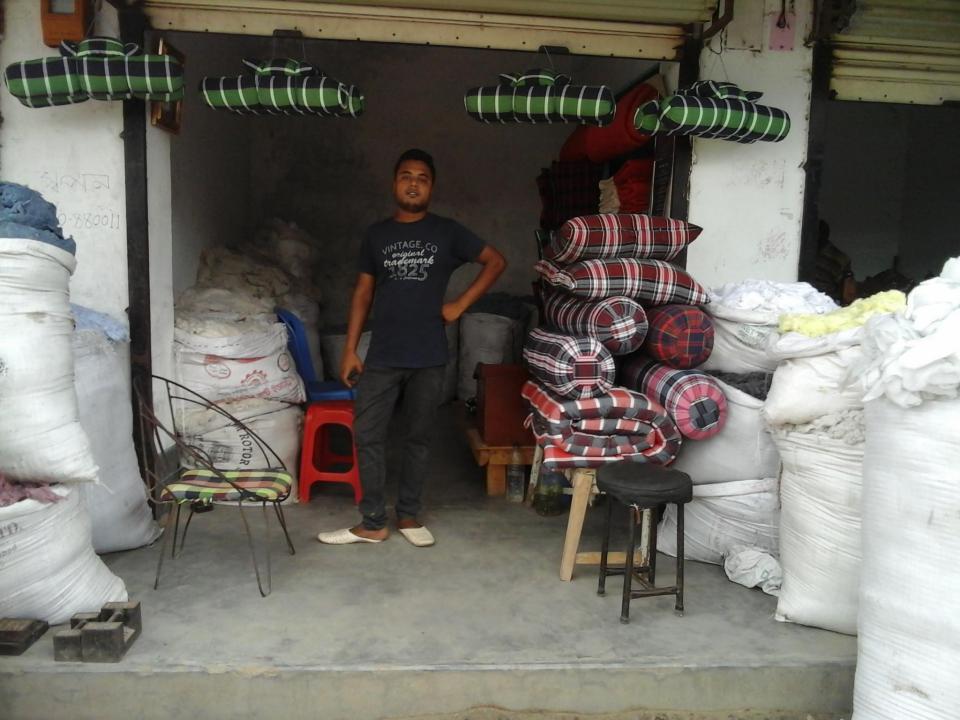

## **PROPOSED NOBIN UDYOKTA BUSINESS INFO**

| Business Name                                                                                                                                                                                                                                             | : | Ripon Enterprise                                                                         |
|-----------------------------------------------------------------------------------------------------------------------------------------------------------------------------------------------------------------------------------------------------------|---|------------------------------------------------------------------------------------------|
| Address/ Location                                                                                                                                                                                                                                         | : | Tulapatti bazar, Rohonpur, Chapainawabganj.                                              |
| Total Investment in BDT                                                                                                                                                                                                                                   | : | Tk. 510,000                                                                              |
| Financing                                                                                                                                                                                                                                                 | : | Self Tk. 360,000 (from existing business)<br>Required Investment Tk. 150,000 (as equity) |
| Present salary/drawings from business                                                                                                                                                                                                                     | : | BDT 5,000 (Five thousand)                                                                |
| Proposed Salary                                                                                                                                                                                                                                           | : | BDT 6,000 (Six thousand)                                                                 |
| <ul> <li>Proposed Business</li> <li>Implementation Plan</li> <li>(i) % of present gross profit<br/>margin</li> <li>(ii) Estimated % of proposed<br/>gross profit margin</li> <li>(iii) In future risk mgt. plan<br/>(from fire, disaster etc.)</li> </ul> | : | On products 30%.<br>On products 30%.                                                     |