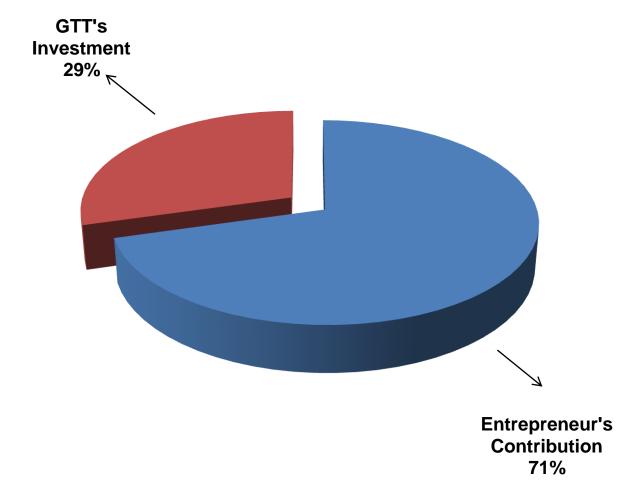

- Entrepreneur's Contribution BDT 360,000
- GTT's Investment BDT 150,000
- Total Capital BDT 510,000