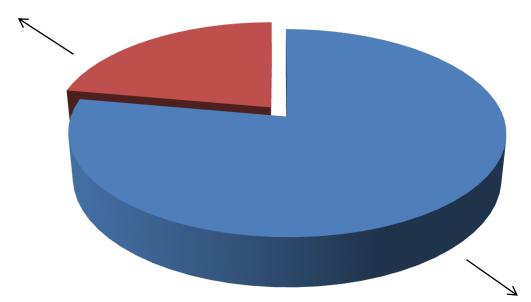

#### SOURCE OF FINANCE

- Entrepreneur's Contribution BDT 439,000
- GTT's Investment BDT 125,000
- Total Capital BDT 564,000

GTT's Investment 22%

Entrepreneur's Contribution 78%