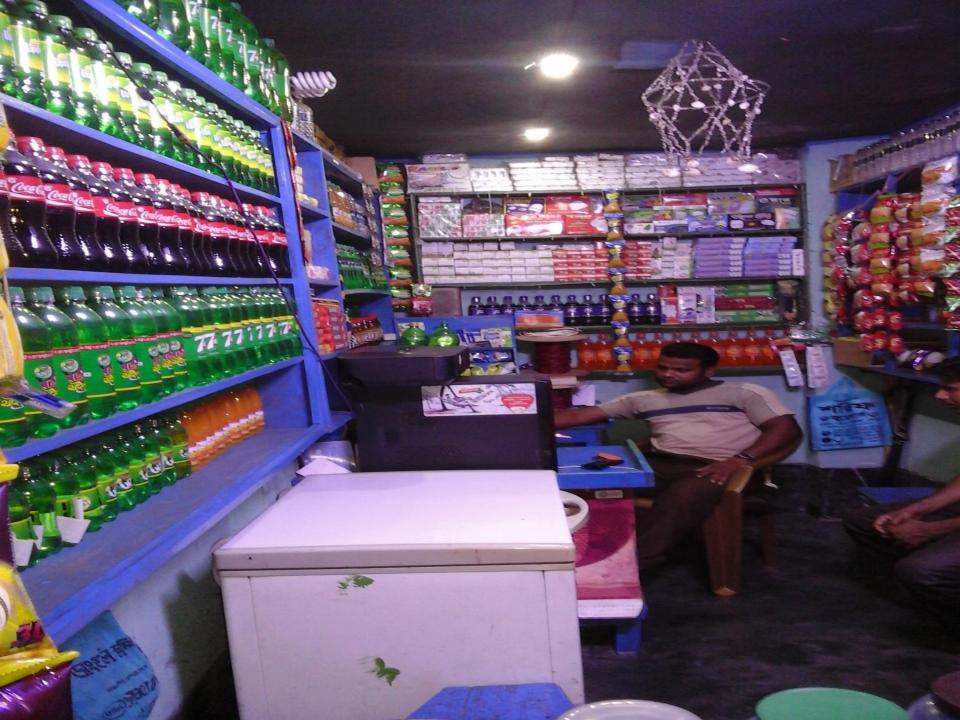

#### PROPOSED NOBIN UDYOKTA BUSINESS INFO

| Business Name                                                                                                     | : | Usman Varieties Store                                                                 |  |
|-------------------------------------------------------------------------------------------------------------------|---|---------------------------------------------------------------------------------------|--|
| Address/ Location                                                                                                 | : | Colony mur, Rohonpur, Chapainawabganj.                                                |  |
| Total Investment in BDT                                                                                           | : | Tk. 564,000                                                                           |  |
| Financing                                                                                                         | : | Self Tk. 439,000 (from existing business) Required Investment Tk. 125,000 (as equity) |  |
| Present salary/drawings from business                                                                             | : | BDT 8,000 (Eight thousand)                                                            |  |
| Proposed Salary                                                                                                   | : | BDT 9,000 (Nine thousand)                                                             |  |
| Proposed Business Implementation Plan (i) % of present gross profit                                               | : | On products 15%, computer activities 60% & song download 100%.                        |  |
| margin (ii) Estimated % of proposed gross profit margin (iii) In future risk mgt. plan (from fire, disaster etc.) | : | On products 15%, computer activities 60% & song download 100%.                        |  |

## Pictures