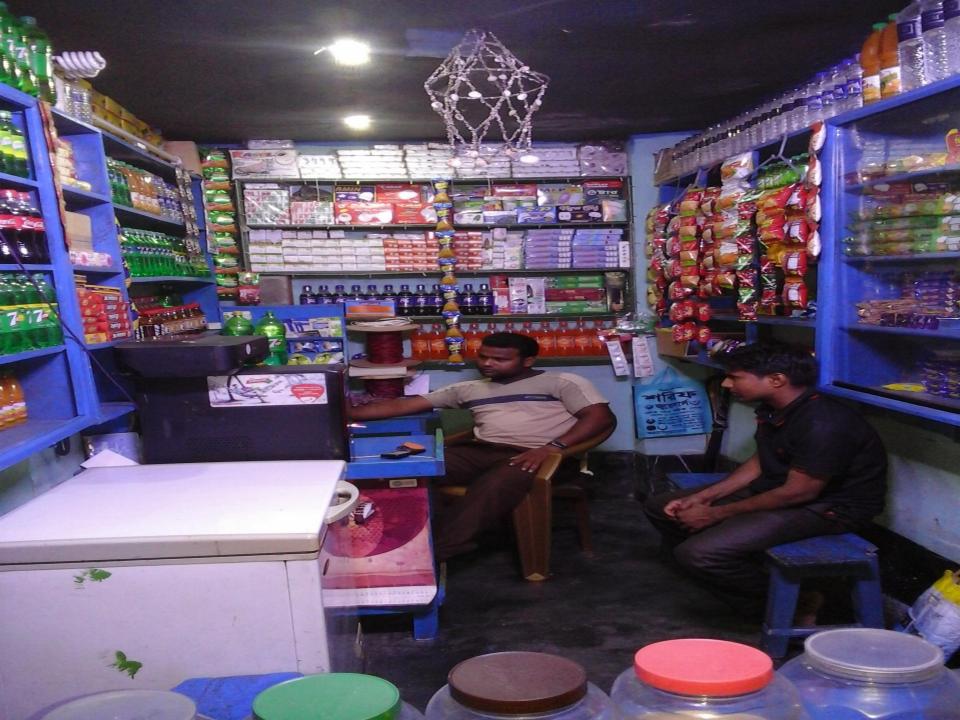

#### PROPOSED NOBIN UDYOKTA BUSINESS INFO

| Business Name                                                                                                     | : | Usman Varieties Store                                                                 |  |
|-------------------------------------------------------------------------------------------------------------------|---|---------------------------------------------------------------------------------------|--|
| Address/ Location                                                                                                 | : | Colony mur, Rohonpur, Chapainawabganj.                                                |  |
| Total Investment in BDT                                                                                           | : | Tk. 564,000                                                                           |  |
| Financing                                                                                                         | : | Self Tk. 439,000 (from existing business) Required Investment Tk. 125,000 (as equity) |  |
| Present salary/drawings from business                                                                             | : | BDT 8,000 (Eight thousand)                                                            |  |
| Proposed Salary                                                                                                   | : | BDT 9,000 (Nine thousand)                                                             |  |
| Proposed Business Implementation Plan (i) % of present gross profit                                               | : | On products 15%, computer activities 60% & song download 100%.                        |  |
| margin (ii) Estimated % of proposed gross profit margin (iii) In future risk mgt. plan (from fire, disaster etc.) | : | On products 15%, computer activities 60% & song download 100%.                        |  |

## Pictures