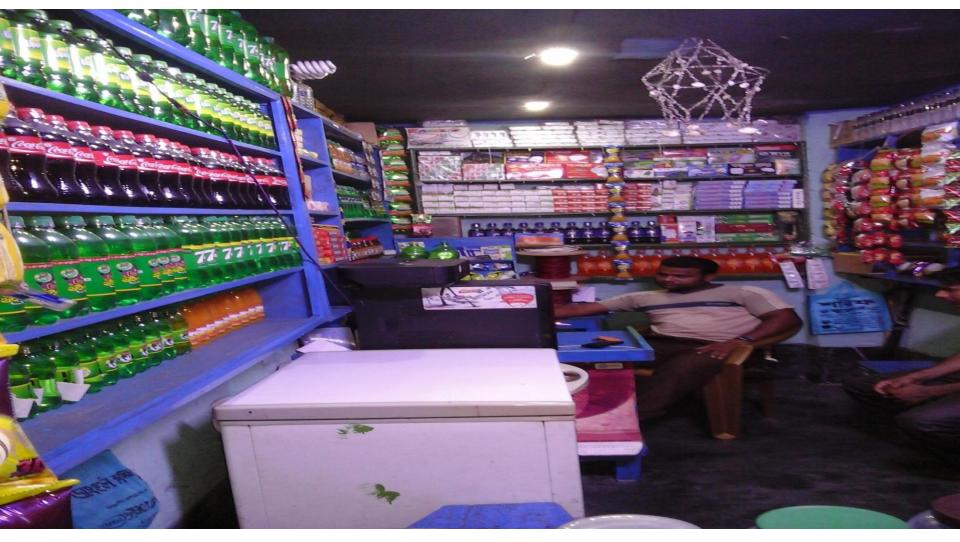

#### PROPOSED NOBIN UDYOKTA BUSINESS INFO

| Business Name                                                                                                     | : | Usman Varieties Store                                                                 |  |
|-------------------------------------------------------------------------------------------------------------------|---|---------------------------------------------------------------------------------------|--|
| Address/ Location                                                                                                 | : | Colony mur, Rohonpur, Chapainawabganj.                                                |  |
| Total Investment in BDT                                                                                           | : | Tk. 564,000                                                                           |  |
| Financing                                                                                                         | : | Self Tk. 439,000 (from existing business) Required Investment Tk. 125,000 (as equity) |  |
| Present salary/drawings from business                                                                             | : | BDT 8,000 (Eight thousand)                                                            |  |
| Proposed Salary                                                                                                   | : | BDT 9,000 (Nine thousand)                                                             |  |
| Proposed Business Implementation Plan (i) % of present gross profit                                               | : | On products 15%, computer activities 60% & song download 100%.                        |  |
| margin (ii) Estimated % of proposed gross profit margin (iii) In future risk mgt. plan (from fire, disaster etc.) | : | On products 15%, computer activities 60% & song download 100%.                        |  |

## Pictures