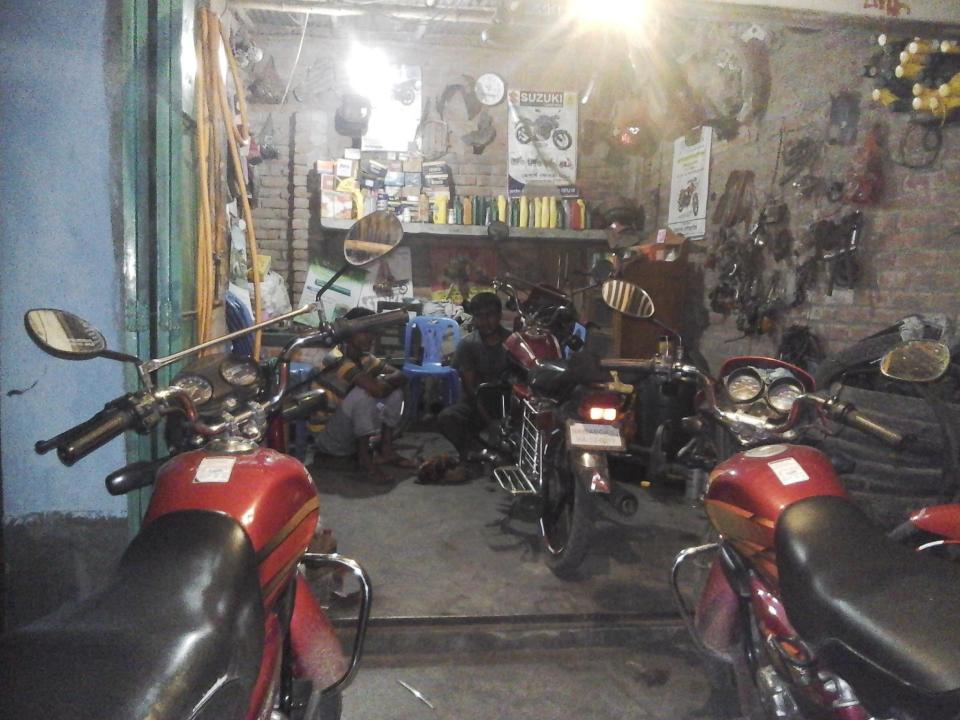

### PROPOSED NOBIN UDYOKTA BUSINESS INFO

| Business Name                                                | :  | Rabbi Auto                                                                           |
|--------------------------------------------------------------|----|--------------------------------------------------------------------------------------|
| Address/ Location                                            | :  | Gomastapur , Chapainawabganj.                                                        |
| Total Investment in BDT                                      | :  | Tk. 307000                                                                           |
| Financing                                                    | •• | Self Tk. 207000 (from existing business) Required Investment Tk. 100,000 (as equity) |
| Present salary/drawings from business                        | :  | BDT 8,500 (Eight thousand five hundred)                                              |
| Proposed Salary                                              | :  | BDT 9,000 (Nine thousand)                                                            |
| Proposed Business<br>Implementation Plan                     |    |                                                                                      |
| (i) % of present gross profit margin                         | :  | On an Average 10%                                                                    |
| (ii) Estimated % of proposed gross profit margin             | :  | On an Average 10%                                                                    |
| (iii) In future risk mgt. plan<br>(from fire, disaster etc.) | :  |                                                                                      |

### INFO ON EXISTING BUSINESS OPERATIONS

| Doutloulous                                  | EB (BDT) |         |         |  |  |
|----------------------------------------------|----------|---------|---------|--|--|
| Particulars                                  | Daily    | Monthly | Yearly  |  |  |
| Sales income from products                   | 1,000    | 28,000  | 336,000 |  |  |
| Income from servicing                        | 600      | 16,800  | 201,600 |  |  |
| Total Income (A)                             | 1,600    | 44,800  | 537,600 |  |  |
| Less: Cost of sales of products (B)          | 900      | 25,200  | 302,400 |  |  |
| Gross Profit (C) [C=(A-B)]                   | 700      | 19,600  | 235,200 |  |  |
| Less: Operating Cost:                        |          | ·       |         |  |  |
| Electricity bill                             |          | 400     | 4,800   |  |  |
| Generator bill                               |          | 90      | 1,080   |  |  |
| shop rent                                    |          | 800     | 9,600   |  |  |
| Mobile bill                                  |          | 300     | 3,600   |  |  |
| Night Guard bill                             |          | 60      | 720     |  |  |
| Conveyance                                   |          | 500     | 6,000   |  |  |
| Bank Charge (DD, PO, SC)                     |          |         |         |  |  |
| Ownership Transfer Fee                       |          | -       | -       |  |  |
| Present Salary (Self & family)               |          | 8,500   | 102,000 |  |  |
| Present Salary (Assistant-1)                 |          | 1,500   | 18,000  |  |  |
| Other Cost (stationary & Entertainment etc.) |          | 1,000   | 12,000  |  |  |
| Non Cash Item:                               |          | ·       |         |  |  |
| Depreciation Expenses                        |          | 405     | 4,858   |  |  |
| Total Operating Cost (D)                     |          | 13,555  | 162,658 |  |  |
| Net Profit (C-D):                            |          | 6,045   | 72,543  |  |  |