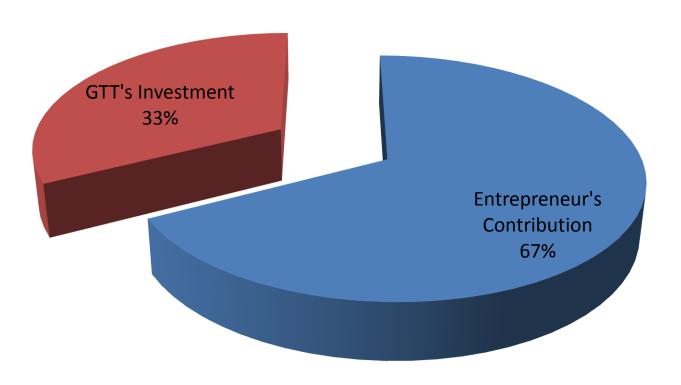

### SOURCE OF FINANCE

- Entrepreneur's Contribution BDT 207000
- GTT's Investment BDT 100000
- Total Capital BDT 307000