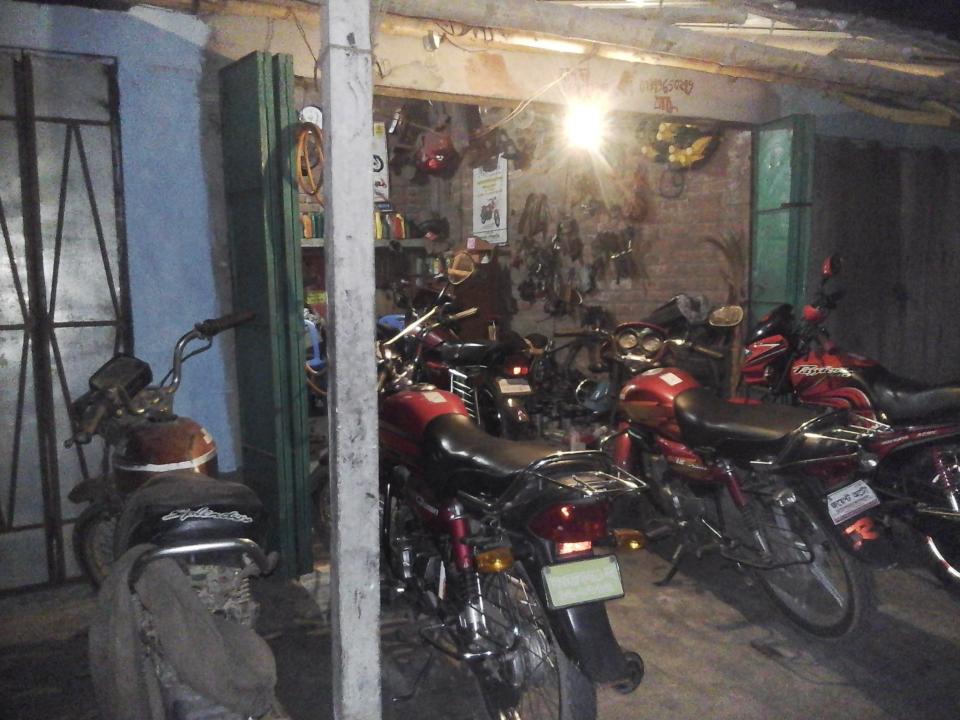

### PROPOSED NOBIN UDYOKTA BUSINESS INFO

| Business Name                                                | :  | Rabbi Auto                                                                           |
|--------------------------------------------------------------|----|--------------------------------------------------------------------------------------|
| Address/ Location                                            | :  | Gomastapur , Chapainawabganj.                                                        |
| Total Investment in BDT                                      | :  | Tk. 307000                                                                           |
| Financing                                                    | •• | Self Tk. 207000 (from existing business) Required Investment Tk. 100,000 (as equity) |
| Present salary/drawings from business                        | :  | BDT 8,500 (Eight thousand five hundred)                                              |
| Proposed Salary                                              | :  | BDT 9,000 (Nine thousand)                                                            |
| Proposed Business<br>Implementation Plan                     |    |                                                                                      |
| (i) % of present gross profit margin                         | :  | On an Average 10%                                                                    |
| (ii) Estimated % of proposed gross profit margin             | :  | On an Average 10%                                                                    |
| (iii) In future risk mgt. plan<br>(from fire, disaster etc.) | :  |                                                                                      |

### INFO ON EXISTING BUSINESS OPERATIONS

| Doutloulous                                  | EB (BDT) |         |         |  |  |
|----------------------------------------------|----------|---------|---------|--|--|
| Particulars                                  | Daily    | Monthly | Yearly  |  |  |
| Sales income from products                   | 1,000    | 28,000  | 336,000 |  |  |
| Income from servicing                        | 600      | 16,800  | 201,600 |  |  |
| Total Income (A)                             | 1,600    | 44,800  | 537,600 |  |  |
| Less: Cost of sales of products (B)          | 900      | 25,200  | 302,400 |  |  |
| Gross Profit (C) [C=(A-B)]                   | 700      | 19,600  | 235,200 |  |  |
| Less: Operating Cost:                        |          | ·       |         |  |  |
| Electricity bill                             |          | 400     | 4,800   |  |  |
| Generator bill                               |          | 90      | 1,080   |  |  |
| shop rent                                    |          | 800     | 9,600   |  |  |
| Mobile bill                                  |          | 300     | 3,600   |  |  |
| Night Guard bill                             |          | 60      | 720     |  |  |
| Conveyance                                   |          | 500     | 6,000   |  |  |
| Bank Charge (DD, PO, SC)                     |          |         |         |  |  |
| Ownership Transfer Fee                       |          | -       | -       |  |  |
| Present Salary (Self & family)               |          | 8,500   | 102,000 |  |  |
| Present Salary (Assistant-1)                 |          | 1,500   | 18,000  |  |  |
| Other Cost (stationary & Entertainment etc.) |          | 1,000   | 12,000  |  |  |
| Non Cash Item:                               |          | ·       |         |  |  |
| Depreciation Expenses                        |          | 405     | 4,858   |  |  |
| Total Operating Cost (D)                     |          | 13,555  | 162,658 |  |  |
| Net Profit (C-D):                            |          | 6,045   | 72,543  |  |  |