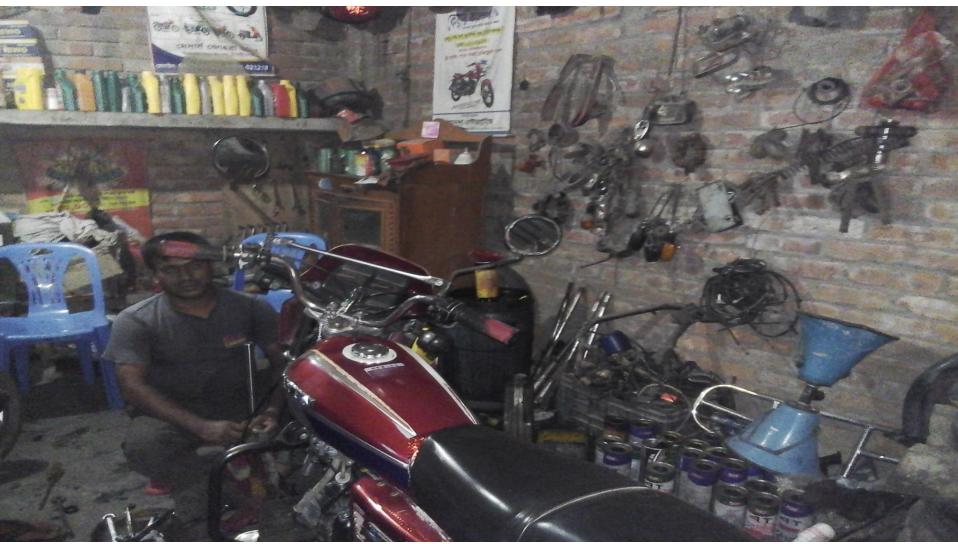

### PROPOSED NOBIN UDYOKTA BUSINESS INFO

| Business Name                                                | :  | Rabbi Auto                                                                           |
|--------------------------------------------------------------|----|--------------------------------------------------------------------------------------|
| Address/ Location                                            | :  | Gomastapur , Chapainawabganj.                                                        |
| Total Investment in BDT                                      | :  | Tk. 307000                                                                           |
| Financing                                                    | •• | Self Tk. 207000 (from existing business) Required Investment Tk. 100,000 (as equity) |
| Present salary/drawings from business                        | :  | BDT 8,500 (Eight thousand five hundred)                                              |
| Proposed Salary                                              | :  | BDT 9,000 (Nine thousand)                                                            |
| Proposed Business<br>Implementation Plan                     |    |                                                                                      |
| (i) % of present gross profit margin                         | :  | On an Average 10%                                                                    |
| (ii) Estimated % of proposed gross profit margin             | :  | On an Average 10%                                                                    |
| (iii) In future risk mgt. plan<br>(from fire, disaster etc.) | :  |                                                                                      |

### INFO ON EXISTING BUSINESS OPERATIONS

| Doutloulous                                  | EB (BDT) |         |         |  |  |
|----------------------------------------------|----------|---------|---------|--|--|
| Particulars                                  | Daily    | Monthly | Yearly  |  |  |
| Sales income from products                   | 1,000    | 28,000  | 336,000 |  |  |
| Income from servicing                        | 600      | 16,800  | 201,600 |  |  |
| Total Income (A)                             | 1,600    | 44,800  | 537,600 |  |  |
| Less: Cost of sales of products (B)          | 900      | 25,200  | 302,400 |  |  |
| Gross Profit (C) [C=(A-B)]                   | 700      | 19,600  | 235,200 |  |  |
| Less: Operating Cost:                        |          | ·       |         |  |  |
| Electricity bill                             |          | 400     | 4,800   |  |  |
| Generator bill                               |          | 90      | 1,080   |  |  |
| shop rent                                    |          | 800     | 9,600   |  |  |
| Mobile bill                                  |          | 300     | 3,600   |  |  |
| Night Guard bill                             |          | 60      | 720     |  |  |
| Conveyance                                   |          | 500     | 6,000   |  |  |
| Bank Charge (DD, PO, SC)                     |          |         |         |  |  |
| Ownership Transfer Fee                       |          | -       | -       |  |  |
| Present Salary (Self & family)               |          | 8,500   | 102,000 |  |  |
| Present Salary (Assistant-1)                 |          | 1,500   | 18,000  |  |  |
| Other Cost (stationary & Entertainment etc.) |          | 1,000   | 12,000  |  |  |
| Non Cash Item:                               |          | ·       |         |  |  |
| Depreciation Expenses                        |          | 405     | 4,858   |  |  |
| Total Operating Cost (D)                     |          | 13,555  | 162,658 |  |  |
| Net Profit (C-D):                            |          | 6,045   | 72,543  |  |  |