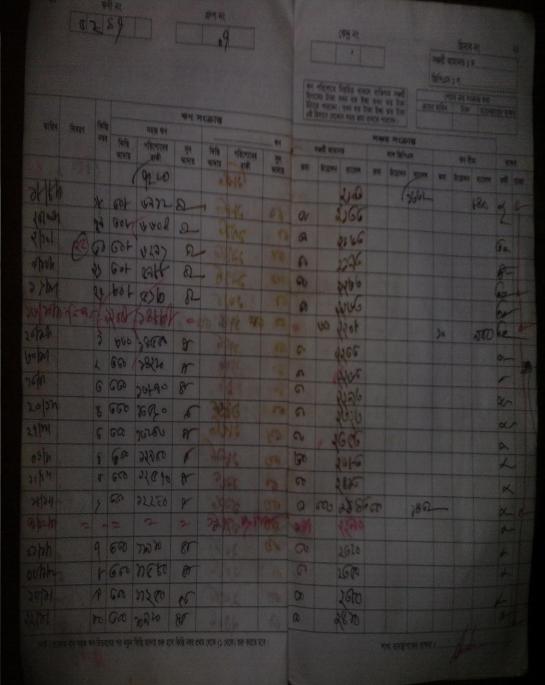

### INFO ON EXISTING BUSINESS OPERATIONS

| Doutloulous                                  | EB (BDT) |         |         |  |  |
|----------------------------------------------|----------|---------|---------|--|--|
| Particulars                                  | Daily    | Monthly | Yearly  |  |  |
| Sales income from products                   | 1,000    | 28,000  | 336,000 |  |  |
| Income from servicing                        | 600      | 16,800  | 201,600 |  |  |
| Total Income (A)                             | 1,600    | 44,800  | 537,600 |  |  |
| Less: Cost of sales of products (B)          | 900      | 25,200  | 302,400 |  |  |
| Gross Profit (C) [C=(A-B)]                   | 700      | 19,600  | 235,200 |  |  |
| Less: Operating Cost:                        |          | ·       |         |  |  |
| Electricity bill                             |          | 400     | 4,800   |  |  |
| Generator bill                               |          | 90      | 1,080   |  |  |
| shop rent                                    |          | 800     | 9,600   |  |  |
| Mobile bill                                  |          | 300     | 3,600   |  |  |
| Night Guard bill                             |          | 60      | 720     |  |  |
| Conveyance                                   |          | 500     | 6,000   |  |  |
| Bank Charge (DD, PO, SC)                     |          |         |         |  |  |
| Ownership Transfer Fee                       |          | -       | -       |  |  |
| Present Salary (Self & family)               |          | 8,500   | 102,000 |  |  |
| Present Salary (Assistant-1)                 |          | 1,500   | 18,000  |  |  |
| Other Cost (stationary & Entertainment etc.) |          | 1,000   | 12,000  |  |  |
| Non Cash Item:                               |          | ·       |         |  |  |
| Depreciation Expenses                        |          | 405     | 4,858   |  |  |
| Total Operating Cost (D)                     |          | 13,555  | 162,658 |  |  |
| Net Profit (C-D):                            |          | 6,045   | 72,543  |  |  |

#### FINANCIAL PROJECTION OF NU BUSINESS PLAN

| Burthalan                                    | ,     | Year 1 (BDT) |         |       | Year 2 (BDT) |           |       | Year 3 (BDT) |           |  |
|----------------------------------------------|-------|--------------|---------|-------|--------------|-----------|-------|--------------|-----------|--|
| Particulars                                  | Daily | Monthly      | Yearly  | Daily | Monthly      | Yearly    | Daily | Monthly      | Yearly    |  |
| Sales income from products                   | 2,000 | 56,000       | 672,000 | 3,000 | 84,000       | 1,008,000 | 3,600 | 100,800      | 1,209,600 |  |
| Income from servicing                        | 650   | 18,200       | 218,400 | 700   | 19,600       | 235,200   | 900   | 25,200       | 302,400   |  |
| Total Income (A)                             | 2,650 | 74,200       | 890,400 | 3,700 | 103,600      | 1,243,200 | 4,500 | 126,000      | 1,512,000 |  |
| Less: Cost of sales of products (B)          | 1,800 | 50,400       | 604,800 | 2,700 | 75,600       | 907,200   | 3,240 | 90,720       | 1,088,640 |  |
| Gross Profit (C) [C=(A-B)]                   | 850   | 23,800       | 285,600 | 1,000 | 28,000       | 336,000   | 1,260 | 35,280       | 423,360   |  |
| Less: Operating Cost:                        |       |              |         | ·     |              | ·         |       |              | ·         |  |
| Electricity bill                             |       | 500          | 6,000   |       | 700          | 8,400     |       | 900          | 10,800    |  |
| Generator bill                               |       | 90           | 1,080   |       | 90           | 1,080     |       | 90           | 1,080     |  |
| shop rent                                    |       | 800          | 9,600   |       | 800          | 9,600     |       | 800          | 9,600     |  |
| Mobile bill (SMS & Reporting)                |       | 600          | 7,200   |       | 800          | 9,600     |       | 1,000        | 12,000    |  |
| Night Guard bill                             |       | 60           | 720     |       | 160          | 1,920     |       | 260          | 3,120     |  |
| Conveyance                                   |       | 700          | 8,400   |       | 1,000        | 12,000    |       | 1,500        | 18,000    |  |
| Bank Charge (DD, PO, SC)                     |       | 45           | 270     |       | 45           | 540       |       | 45           | 540       |  |
| Ownership Transfer Fee                       |       | 667          | 4,000   |       | 667          | 8,000     |       | 667          | 8,000     |  |
| Proposed Salary (Self & family)              |       | 9,000        | 108,000 |       | 10,500       | 126,000   |       | 12,000       | 144,000   |  |
| Proposed Salary (Assistant-2)                |       | 1,500        | 18,000  |       | 2,000        | 24,000    |       | 3,500        | 42,000    |  |
| Other Cost (stationary & Entertainment etc.) |       | 1,500        | 18,000  |       | 2,000        | 24,000    |       | 2,300        | 27,600    |  |
| Non Cash Item:                               |       | ,            | ,       |       | Ź            | ,         |       | ,            | ,         |  |
| Depreciation Expenses                        |       | 405          | 4,858   |       | 405          | 4,858     |       | 405          | 4,858     |  |
| Total Operating Cost (D)                     | -     | 15,866       | 186,128 | -     | 19,166       | 229,998   | -     | 23,466       | 281,598   |  |
| Net Profit (C-D):                            | -     | 7,934        | 99,473  | _     | 8,834        | 106,003   | -     | 11,814       | 141,763   |  |
| Retained Income                              |       |              | 99,473  |       |              | 205,475   |       |              | 347,238   |  |