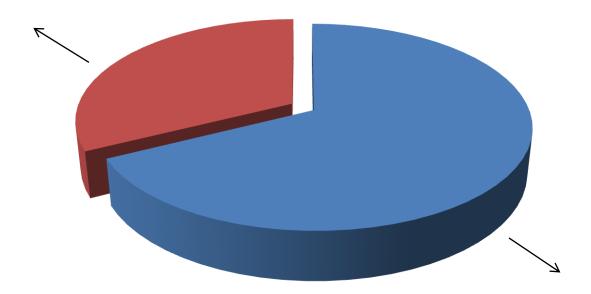

#### SOURCE OF FINANCE

- Entrepreneur's Contribution BDT 261,000
- GTT's Investment BDT 125,000
- Total Capital BDT 386,000

GTT's Investment 32%

Entrepreneur's Contribution 68%