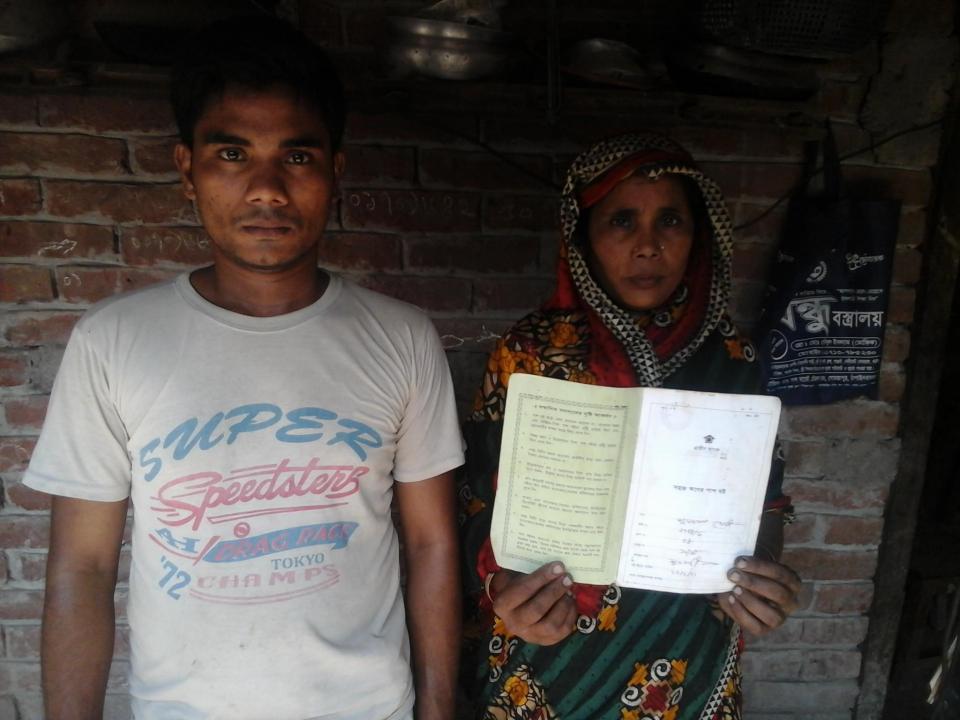

### BRIEF BIO OF THE PROPOSED NOBIN UDYOKTA

| Name and address                                                                                                          | :     | Sumon Ali Vill: Sukrobari Hat, Union: chawvala, Post: Chawvala-6320, Upazila: Gomostapur, District: Chapai Nawabganj. |
|---------------------------------------------------------------------------------------------------------------------------|-------|-----------------------------------------------------------------------------------------------------------------------|
| Age                                                                                                                       | :     | 26 years                                                                                                              |
| Marital status                                                                                                            | :     | Married                                                                                                               |
| Children                                                                                                                  | :     | 02 (Two) Sons                                                                                                         |
| No. of siblings:                                                                                                          | :     | 02 (Two) Brothers and 01 (One) Sister                                                                                 |
| Parent's and GB related Info: (i) Who is GB member (ii) Mother's name (iii) Father's name (iv) GB member's info           | : : : | Mother                                                                                                                |
| Further Information: (v) Who pays GB loan installment (vi) Mobile lady (vii) Grameen Education Loan (viii) Any other loan | : : : | Entrepreneur No Nil Nil                                                                                               |

## গণপ্রজাতন্ত্রী বাংলাদেশ সরকার

Government of the People's Republic of Bangladesh NATIONAL ID CARD / জাতীয় পরিচয় পত্র

Between

নাম: সূমন আলী

Name: Sumon Ali

পিতা: মোহাঃ শাহালাল আলী

মাতা: মোসাঃ ভকতারা বেগম

Date of Birth: 16 Jul 1990

ID NO: 19907013742000389

এই কার্ডটি গণপ্রজাতন্ত্রী বাংলাদেশ সরকারের সম্পত্তি। কার্ডটি ব্যবহারকারী ব্যতীত অন্য কোথাও পাওয়া গেলে নিকটছ পোশ্ট অফিসে জমা দেবার জন্য অনুরোধ করা হলো।

প্রাম/রান্তা: তক্রবাড়ী হাট, তক্রবাড়ী হাট, ভাক্ষর: চৌভালা – ৬৩২০, গোমপ্তাপুর, টাপাইনবাকাঞ ঠিকানা:

প্রদানের তারিখ: ২২/০৯/২০১৩

#### গণপ্রজাতন্ত্রী বাংলাদেশ সরকার

Government of the People's Republic of Bangladesh NATIONAL ID CARD / জाতীয় পরিচয় পত্র

नायः

যোসাঃ শুক্তারা বেগ্য

Name: Mst Suktara Begum

क्राञी:

यादाः भारानान जानी

মাতা:

মৃত নুরজাহান

Date of Birth: 03 Mar 1977

ID NO: 7013742276508

এই কার্ডটি গণপ্রজাতন্ত্রী বাংলাদেশ সরকারের সম্পত্তি। কার্ডটি ব্যবহারকারী ব্যতীত অন্য কোখাও পাওয়া গেলে নিকটছ পোট অফিসে জমা দেয়ার জন্য অনুরোধ করা হলো। ঠিকানা: গ্রাম/রাস্তা: ভক্রবাড়ী, ডাকঘর: চৌডালা - ৬৩২০, গোমস্তাপুর, চাঁপাইনবাবগঞ

93/06/2008