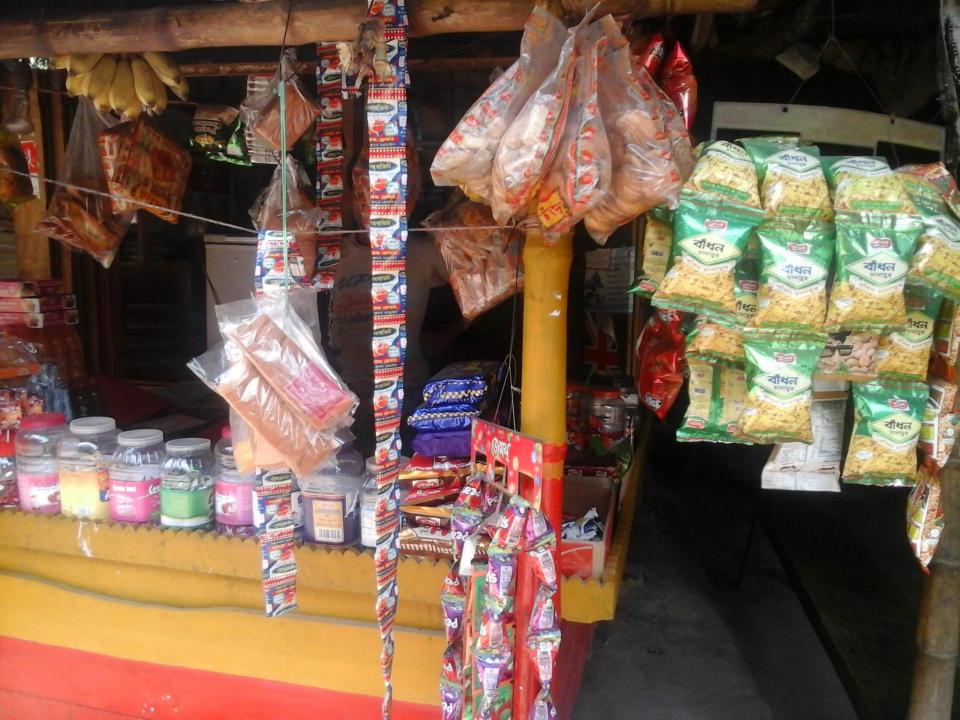

## PROPOSED NOBIN UDYOKTA BUSINESS INFO

| Business Name                                                                                                                                                                            | : | Sumon Store                                                                         |
|------------------------------------------------------------------------------------------------------------------------------------------------------------------------------------------|---|-------------------------------------------------------------------------------------|
| Address/ Location                                                                                                                                                                        | : | Belal Bazar, Gomostapur, Chapai Nawabganj.                                          |
| Total Investment in BDT                                                                                                                                                                  | : | Tk. 101,600                                                                         |
| Financing                                                                                                                                                                                | : | Self Tk. 51,600 (from existing business) Required Investment Tk. 50,000 (as equity) |
| Present salary/drawings from business                                                                                                                                                    | : | BDT 4,500 (Four thousand five hundred)                                              |
| Proposed Salary                                                                                                                                                                          | : | BDT 5,000 (Five thousand)                                                           |
| Proposed Business Implementation Plan  (i) % of present gross profit margin  (ii) Estimated % of proposed gross profit margin  (iii) In future risk mgt. plan (from fire, disaster etc.) | : | On products 15%  On products 15%                                                    |