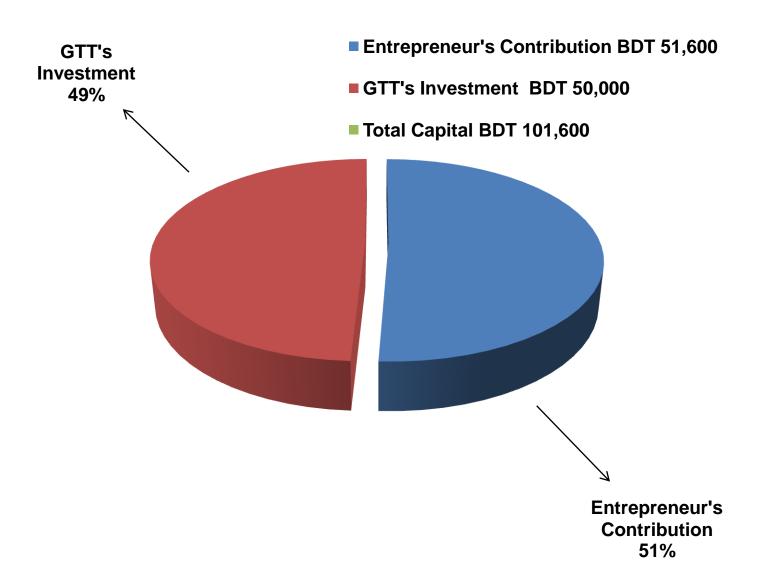

### PRESENT & PROPOSED INVESTMENT BREAKDOWN

| Partice                                                                           | Existing<br>Business<br>(BDT)                                                                                  | Proposed<br>(BDT) | Total<br>(BDT) |        |  |
|-----------------------------------------------------------------------------------|----------------------------------------------------------------------------------------------------------------|-------------------|----------------|--------|--|
| Existing                                                                          | Proposed                                                                                                       | (601)             | (601)          |        |  |
| Investment in products (Different types of grocery item, confectionary item etc.) | Investment in products (Different types of grocery item, confectionary item, bakery item and soft drinks etc.) | 23,113            | 50,000         | 73,113 |  |
| Investment in equipment (Dea                                                      | ep refrigerator, fan, light etc.)                                                                              | 15,000            | -              | 15,000 |  |
| Cash in hand                                                                      | 5,607                                                                                                          |                   | 5,607          |        |  |
| Debtors (Since April, 2016 to                                                     | 6,218                                                                                                          | -                 | 6,218          |        |  |
| GB Outstanding Loan                                                               | (538)                                                                                                          | -                 | (538)          |        |  |
| Creditors (Since April, 2016 to                                                   | (1,100)                                                                                                        | -                 | (1,100)        |        |  |
| Decoration (Fixture & Fittings)                                                   | 3,300                                                                                                          |                   | 3,300          |        |  |
| Total Capital                                                                     | 51,600                                                                                                         |                   | 101,600        |        |  |

## **SOURCE OF FINANCE**