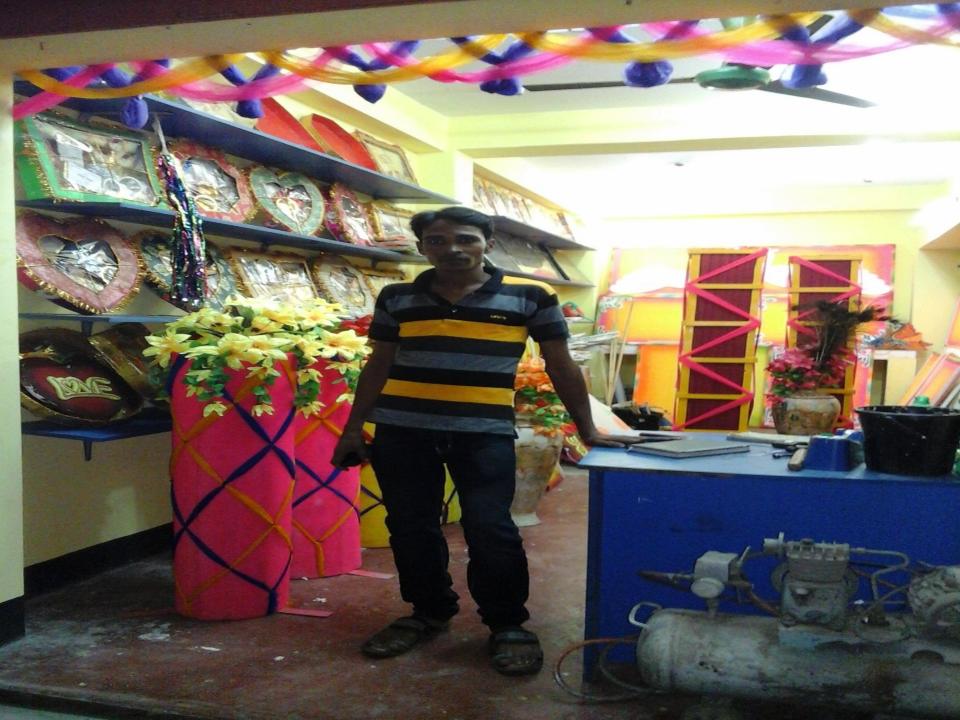

----------------------------------------------------------------------------------------------------------------------------------------------------------------------------------|--------------------------------------------------------------------------------------------------|
| <ul> <li>OPPORTUNITIES</li> <li>☐ Have some fixed customer (Retail &amp; wholesale);</li> <li>☐ Seasonal Demand;</li> <li>☐ The Capital of the entrepreneur will be BDT 685,022 after 2 years excluding payback of investor's money.</li> </ul>            | THREATS ☐ Increase of local competitors; ☐ Natural Calamities; ☐ Attack of insecticide; ☐ Theft; |

# Presented at 70<sup>th</sup> Social Business Design Lab (Open session)

on April 16, 2015 at Grameen Bank Auditorium,
Grameen Bank Bhaban

Thank you

# Pictures











## রহনপুর পৌরসভা

ক্রমিক নং 2109

রহনপুর, চাঁপাইনবাবগঞ্জ।

नाहरभम जह-चार- २०८७

স্থানীয় সরকার (পৌরসঙ্গ) আইন ২০০৯ এর ১০০ নং ধারা ও ২০০৩ সালের পৌরসন্ত আদর্শ কর তফশীলের ব্যবসায়ীর ব্যবসা, বাণিজ্য ও শেশার লাইসেল শত্র os 31162 O D. .... বাণিক্য ও শেশা পরিচালনার জন্য মহল্পে र्वा का त्राप्त '''কে এই লাইসেল পত্র প্রদান করা হইল। ফি বাবদ নিমুলিখিত চাকা জমা করা হইলঃ-লাইসেল ফি-ডিম্মান্ড নোচিশ ফি-সার চাজ-ন্ৰায়ন ক জাগ্রমান্র-ওয়ারেন্ট ফি-द्याष्ट्रिय काली यहार-এই লাইসেন্স পৌর এলাকায় ৩০শে জুন শর্যন্ত বলবং থাকিবে।



### গণপ্রজাতন্ত্রী বাংলাদেশ সরকার

Government of the People's Republic of Bringladesh মান্যালয়ের বাংলার / জাতীয় পরিচয় পত্র



নাম: মোঃ আরশাদ আলী

Name: Md. Arsad Ali

পিতা: মোঃআকর বশীদ বান

মাতা: মোলাঃ সূনু

Date of Birth: 22 Oct 1984

ID NO: 7026601107598

এই কার্ডটি প্রস্তুজ্ঞা