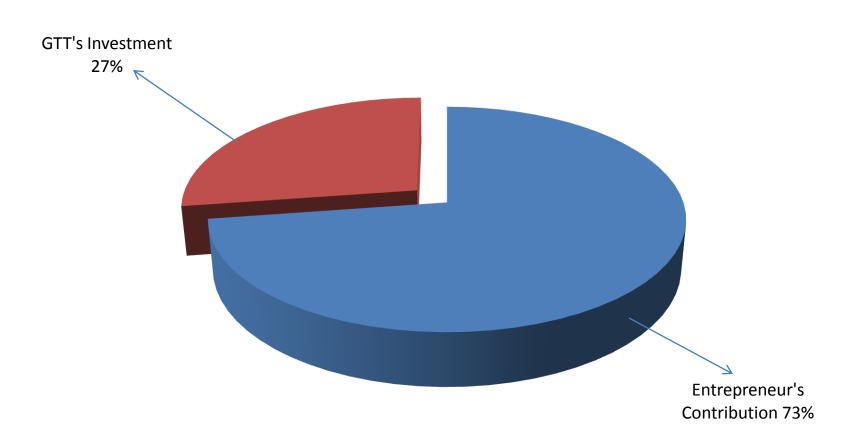

## SOURCE OF FINANCE

- Entrepreneur's Contribution BDT 266,000
- GTT's Investment BDT 100,000
- Total Capital BDT 366,000