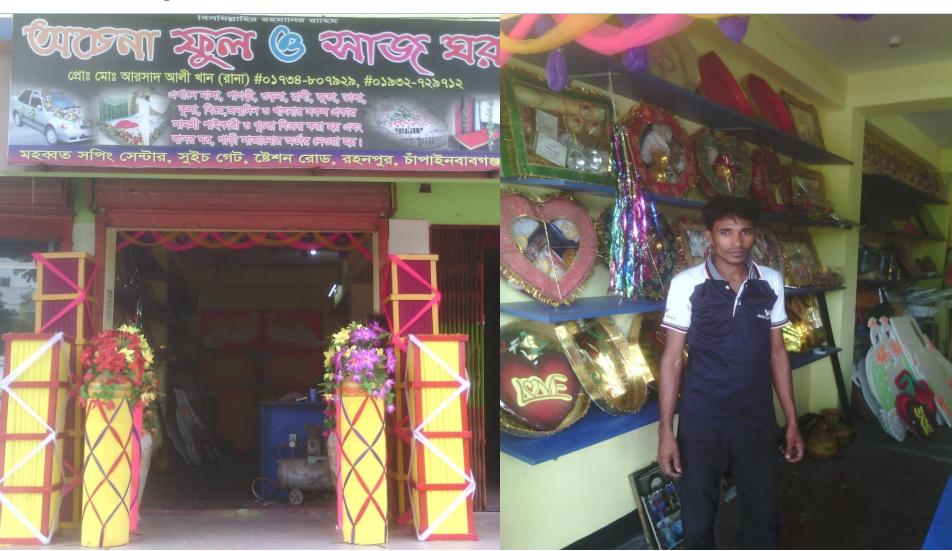

# Pictures

## PROPOSED NOBIN UDYOKTA BUSINESS INFO

| Business Name                                                                                                                                                                            | : | Achena full and Saz Ghar                                                                                                                                 |
|------------------------------------------------------------------------------------------------------------------------------------------------------------------------------------------|---|----------------------------------------------------------------------------------------------------------------------------------------------------------|
| Address/ Location                                                                                                                                                                        | : | Rahonpur baro bazar, Chapai Nawabgonj.                                                                                                                   |
| Total Investment in BDT                                                                                                                                                                  | : | Tk. 366,000                                                                                                                                              |
| Financing                                                                                                                                                                                | : | Self Tk. 266,000 (from existing business) Required Investment Tk. 100,000 (as equity)                                                                    |
| Present salary/drawings from business                                                                                                                                                    | : | BDT 7,000 (Seven thousand)                                                                                                                               |
| Proposed Salary                                                                                                                                                                          | : | BDT 8,000 (Eight thousand)                                                                                                                               |
| Proposed Business Implementation Plan  (i) % of present gross profit margin  (ii) Estimated % of proposed gross profit margin  (iii) In future risk mgt. plan (from fire, disaster etc.) | : | On Products and service 40%, servicing (designing & play card writing) 50%.  On Products and service 40%, servicing (designing & play card writing) 50%. |