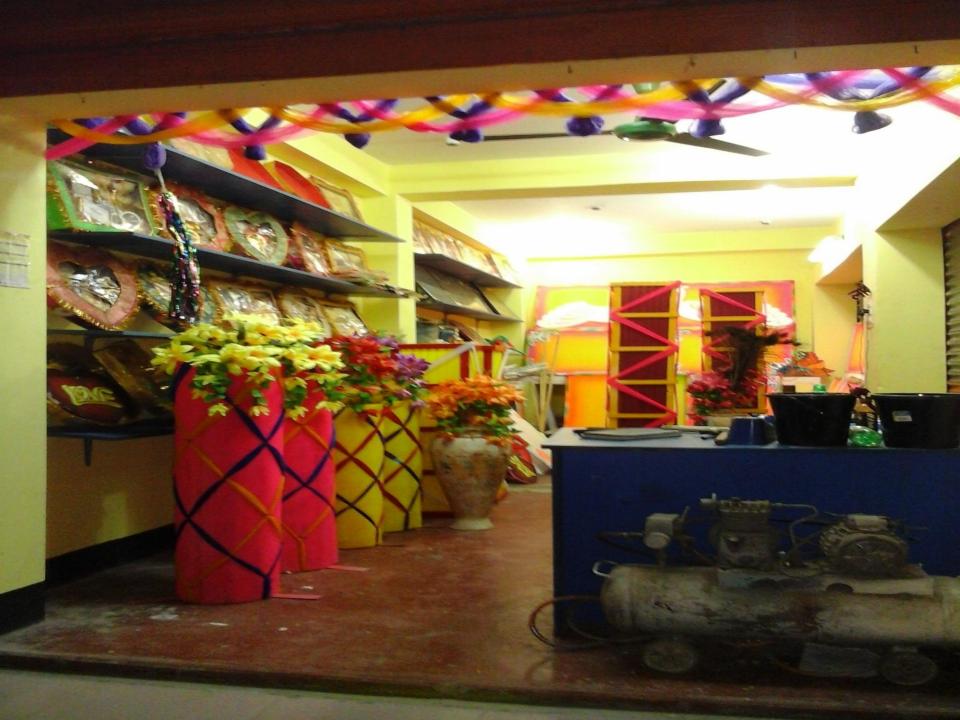

# Pictures

## PROPOSED NOBIN UDYOKTA BUSINESS INFO

| Business Name                                                                                                                                                                            | : | Achena full and Saz Ghar                                                                                                                                 |
|------------------------------------------------------------------------------------------------------------------------------------------------------------------------------------------|---|----------------------------------------------------------------------------------------------------------------------------------------------------------|
| Address/ Location                                                                                                                                                                        | : | Rahonpur baro bazar, Chapai Nawabgonj.                                                                                                                   |
| Total Investment in BDT                                                                                                                                                                  | : | Tk. 366,000                                                                                                                                              |
| Financing                                                                                                                                                                                | : | Self Tk. 266,000 (from existing business) Required Investment Tk. 100,000 (as equity)                                                                    |
| Present salary/drawings from business                                                                                                                                                    | : | BDT 7,000 (Seven thousand)                                                                                                                               |
| Proposed Salary                                                                                                                                                                          | : | BDT 8,000 (Eight thousand)                                                                                                                               |
| Proposed Business Implementation Plan  (i) % of present gross profit margin  (ii) Estimated % of proposed gross profit margin  (iii) In future risk mgt. plan (from fire, disaster etc.) | : | On Products and service 40%, servicing (designing & play card writing) 50%.  On Products and service 40%, servicing (designing & play card writing) 50%. |