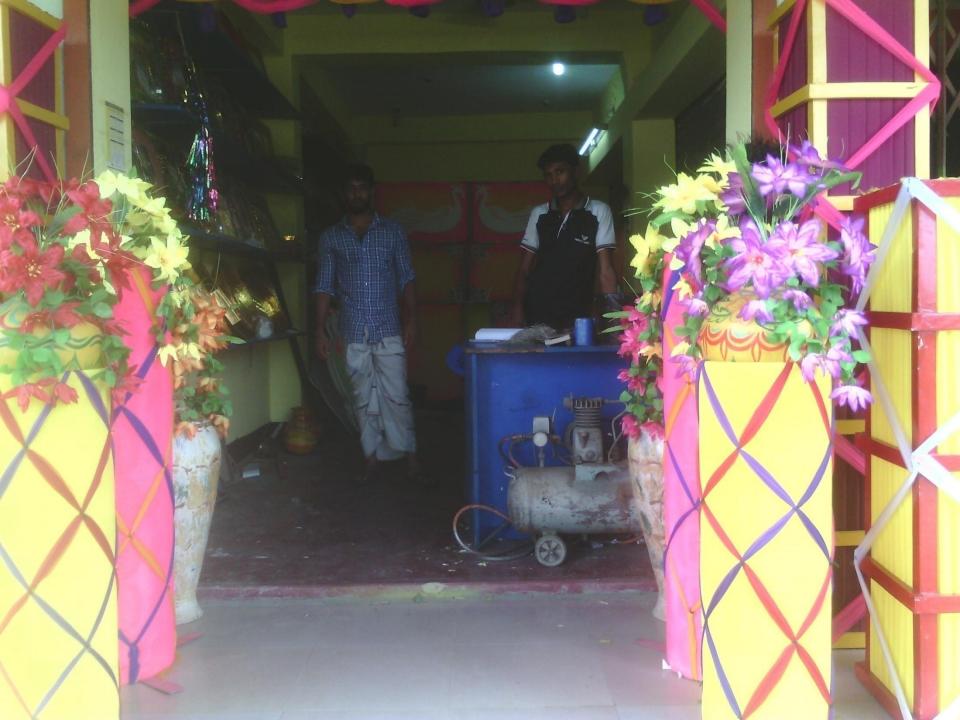

# Pictures

## PROPOSED NOBIN UDYOKTA BUSINESS INFO

| Business Name                                                                                                                                                                            | : | Achena full and Saz Ghar                                                                                                                                 |
|------------------------------------------------------------------------------------------------------------------------------------------------------------------------------------------|---|----------------------------------------------------------------------------------------------------------------------------------------------------------|
| Address/ Location                                                                                                                                                                        | : | Rahonpur baro bazar, Chapai Nawabgonj.                                                                                                                   |
| Total Investment in BDT                                                                                                                                                                  | : | Tk. 366,000                                                                                                                                              |
| Financing                                                                                                                                                                                | : | Self Tk. 266,000 (from existing business) Required Investment Tk. 100,000 (as equity)                                                                    |
| Present salary/drawings from business                                                                                                                                                    | : | BDT 7,000 (Seven thousand)                                                                                                                               |
| Proposed Salary                                                                                                                                                                          | : | BDT 8,000 (Eight thousand)                                                                                                                               |
| Proposed Business Implementation Plan  (i) % of present gross profit margin  (ii) Estimated % of proposed gross profit margin  (iii) In future risk mgt. plan (from fire, disaster etc.) | : | On Products and service 40%, servicing (designing & play card writing) 50%.  On Products and service 40%, servicing (designing & play card writing) 50%. |