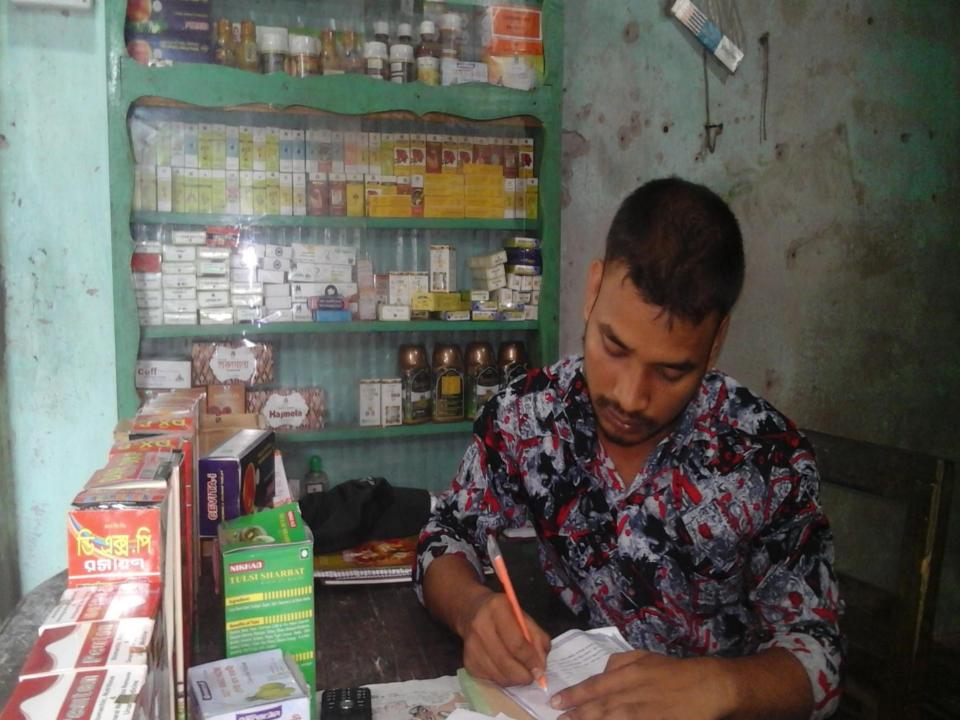

## **PROPOSED NOBIN UDYOKTA BUSINESS INFO**

| Business Name                                                                                                                                                                                                                                             | : | Liton Herbal Health Care                                                               |
|-----------------------------------------------------------------------------------------------------------------------------------------------------------------------------------------------------------------------------------------------------------|---|----------------------------------------------------------------------------------------|
| Address/ Location                                                                                                                                                                                                                                         | : | Garerhat, Mithapukur, Rangpur.                                                         |
| Total Investment in BDT                                                                                                                                                                                                                                   |   | Tk. 97,000/-                                                                           |
| Financing                                                                                                                                                                                                                                                 | : | Self Tk. 67,000 (from existing business)<br>Required Investment Tk. 30,000 (as equity) |
| Present salary/drawings from business                                                                                                                                                                                                                     | : | BDT 4,000 (Four thousand)                                                              |
| Proposed Salary                                                                                                                                                                                                                                           | : | BDT 5,000 (Five thousand)                                                              |
| <ul> <li>Proposed Business</li> <li>Implementation Plan</li> <li>(i) % of present gross profit<br/>margin</li> <li>(ii) Estimated % of proposed<br/>gross profit margin</li> <li>(iii) In future risk mgt. plan<br/>(from fire, disaster etc.)</li> </ul> | : | Medicine Business 20%<br>Medicine Business 20%                                         |