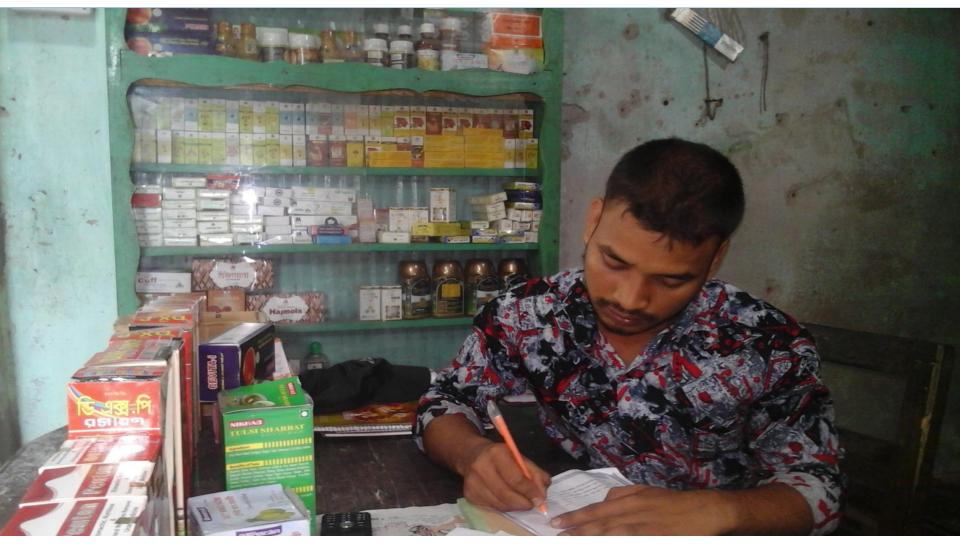

## **PROPOSED NOBIN UDYOKTA BUSINESS INFO**

| Business Name                                                                                                                                                                                                                                             | : | Liton Herbal Health Care                                                               |
|-----------------------------------------------------------------------------------------------------------------------------------------------------------------------------------------------------------------------------------------------------------|---|----------------------------------------------------------------------------------------|
| Address/ Location                                                                                                                                                                                                                                         | : | Garerhat, Mithapukur, Rangpur.                                                         |
| Total Investment in BDT                                                                                                                                                                                                                                   |   | Tk. 97,000/-                                                                           |
| Financing                                                                                                                                                                                                                                                 | : | Self Tk. 67,000 (from existing business)<br>Required Investment Tk. 30,000 (as equity) |
| Present salary/drawings from business                                                                                                                                                                                                                     | : | BDT 4,000 (Four thousand)                                                              |
| Proposed Salary                                                                                                                                                                                                                                           | : | BDT 5,000 (Five thousand)                                                              |
| <ul> <li>Proposed Business</li> <li>Implementation Plan</li> <li>(i) % of present gross profit<br/>margin</li> <li>(ii) Estimated % of proposed<br/>gross profit margin</li> <li>(iii) In future risk mgt. plan<br/>(from fire, disaster etc.)</li> </ul> | : | Medicine Business 20%<br>Medicine Business 20%                                         |