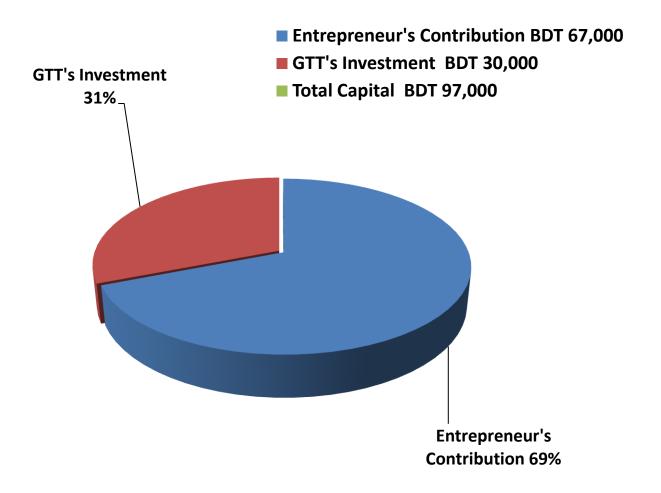

## **PROPOSED NOBIN UDYOKTA BUSINESS INFO**

| Business Name                                                                                                                                                                                                                                             | : | Liton Herbal Health Care                                                               |
|-----------------------------------------------------------------------------------------------------------------------------------------------------------------------------------------------------------------------------------------------------------|---|----------------------------------------------------------------------------------------|
| Address/ Location                                                                                                                                                                                                                                         | : | Garerhat, Mithapukur, Rangpur.                                                         |
| Total Investment in BDT                                                                                                                                                                                                                                   |   | Tk. 97,000/-                                                                           |
| Financing                                                                                                                                                                                                                                                 | : | Self Tk. 67,000 (from existing business)<br>Required Investment Tk. 30,000 (as equity) |
| Present salary/drawings from business                                                                                                                                                                                                                     | : | BDT 4,000 (Four thousand)                                                              |
| Proposed Salary                                                                                                                                                                                                                                           | : | BDT 5,000 (Five thousand)                                                              |
| <ul> <li>Proposed Business</li> <li>Implementation Plan</li> <li>(i) % of present gross profit<br/>margin</li> <li>(ii) Estimated % of proposed<br/>gross profit margin</li> <li>(iii) In future risk mgt. plan<br/>(from fire, disaster etc.)</li> </ul> | : | Medicine Business 20%<br>Medicine Business 20%                                         |

| Partic                                                     | Existing |                               |                   |                |  |
|------------------------------------------------------------|----------|-------------------------------|-------------------|----------------|--|
| Existing                                                   | Proposed | Existing<br>Business<br>(BDT) | Proposed<br>(BDT) | Total<br>(BDT) |  |
| Investment in products (All kinds of herbal medicine etc.) | 50,000   | 30,000                        | 80,000            |                |  |
| Investment in Machineries & E                              | 1,600    | -                             | 1,600             |                |  |
| Cash in hand                                               | 1,100    | -                             | 1,100             |                |  |
| Decoration (fixture and fittings)                          | 4,300    | -                             | 4,300             |                |  |
| Advance for Shop                                           | 10,000   | -                             | 10,000            |                |  |
| Total (                                                    | 67,000   | 30,000                        | 97,000            |                |  |