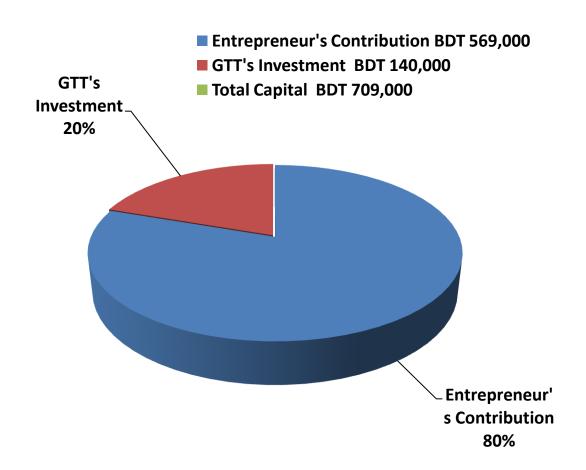

### PROPOSED NOBIN UDYOKTA BUSINESS INFO

| Business Name                                                                                                                                                                         | : | Family Needs                                                                          |
|---------------------------------------------------------------------------------------------------------------------------------------------------------------------------------------|---|---------------------------------------------------------------------------------------|
| Address/ Location                                                                                                                                                                     | : | Balarhat, Mithapukur, Rangpur.                                                        |
| Total Investment in BDT                                                                                                                                                               | : | Tk. 709,000                                                                           |
| Financing                                                                                                                                                                             | : | Self Tk. 569,000 (from existing business) Required Investment Tk.1,40,000 (as equity) |
| Present salary/drawings from business                                                                                                                                                 | : | BDT 6,000 (Six thousand)                                                              |
| Proposed Salary                                                                                                                                                                       | : | BDT 7,000 (Seven thousand)                                                            |
| Proposed Business Implementation Plan (i) % of present gross profit margin (ii) Estimated % of proposed gross profit margin (iii) In future risk mgt. plan (from fire, disaster etc.) | : | From Electrical Products 20% From Electrical Products 20%                             |

#### PRESENT & PROPOSED INVESTMENT BREAKDOWN

| Particulars                                                                                 |                                                                                             |                         |                   |                |
|---------------------------------------------------------------------------------------------|---------------------------------------------------------------------------------------------|-------------------------|-------------------|----------------|
| Existing                                                                                    | Proposed                                                                                    | Existing Business (BDT) | Proposed<br>(BDT) | Total<br>(BDT) |
| Investment in products (TV, Rice<br>Cooker, Blender, Induction Chola,<br>Refrigerator etc.) | Investment in products (TV, Rice<br>Cooker, Blender, Induction Chola,<br>Refrigerator etc.) | 412,270                 | 140,000           | 552,270        |
| Investment in Machineries and tools (Calculator-1, Fan-2, Light-4, Solar Penel-1 etc.)      |                                                                                             |                         | -                 | 20,920         |
| Cash in hand                                                                                |                                                                                             |                         | -                 | 4,310          |
| Debtors (Since June, 2016 to at present)                                                    |                                                                                             |                         | -                 | 20,500         |
| Decoration (fixture and fittings)                                                           |                                                                                             |                         | -                 | 11,000         |
| Advance for Shop                                                                            |                                                                                             |                         | -                 | 100,000        |
| Total Capital                                                                               |                                                                                             |                         | 140,000           | 709,000        |

### SOURCE OF FINANCE