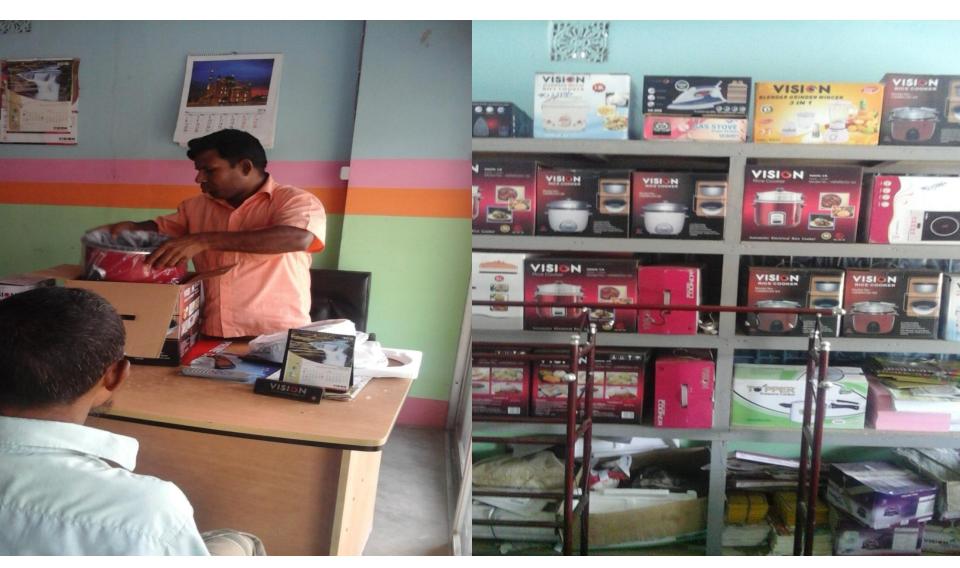

### Proposed NU Business Name: Family Needs Business Category: General Retail & Wholesale



Business Proposal Prepared: Md.Anisur Rahman Business Proposal Verified by:Md;Sohidullah.

### BRIEF BIO OF THE PROPOSED NOBIN UDYOKTA

| Name and address                                                                                                          | :     | Md. Shafiul Alam  Vill: Hajaratpur, Union: Balarhat, Post: Balarhat, Upazila: Mithapukur, District: Rangpur.                                                                                                     |
|---------------------------------------------------------------------------------------------------------------------------|-------|----------------------------------------------------------------------------------------------------------------------------------------------------------------------------------------