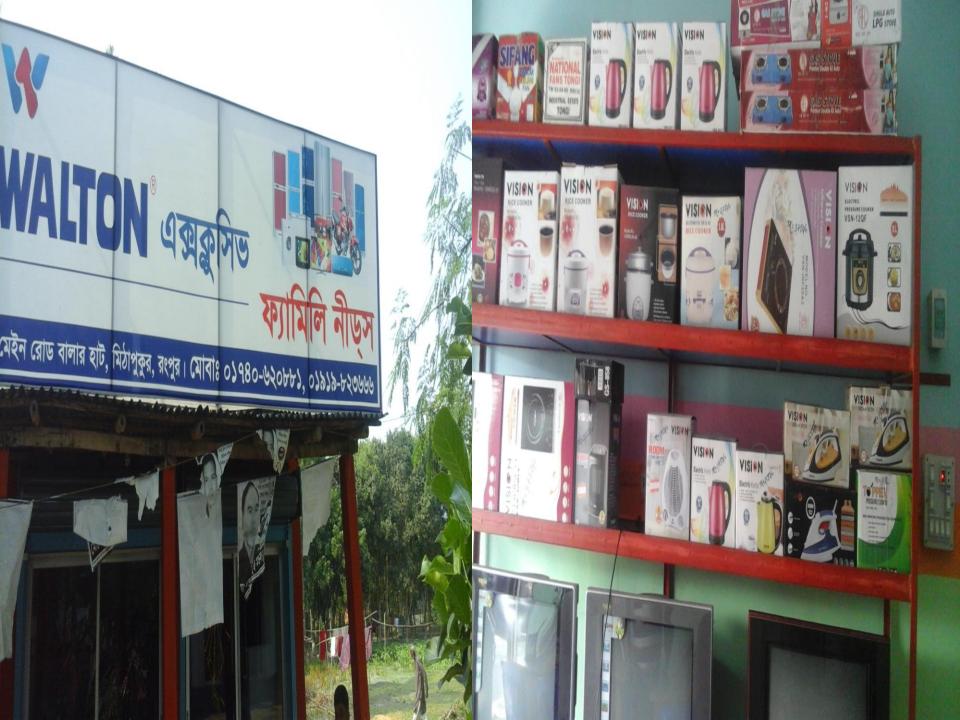

## Pictures

toot

VISION

VISION

ইড় পি, ফরম ৬ [বিধি ১২ (১) দ্রষ্টব্য]

### PROPOSED NOBIN UDYOKTA BUSINESS INFO

| Business Name                                                                                                                                                                         | : | Family Needs                                                                          |
|---------------------------------------------------------------------------------------------------------------------------------------------------------------------------------------|---|---------------------------------------------------------------------------------------|
| Address/ Location                                                                                                                                                                     | : | Balarhat, Mithapukur, Rangpur.                                                        |
| Total Investment in BDT                                                                                                                                                               | : | Tk. 709,000                                                                           |
| Financing                                                                                                                                                                             | : | Self Tk. 569,000 (from existing business) Required Investment Tk.1,40,000 (as equity) |
| Present salary/drawings from business                                                                                                                                                 | : | BDT 6,000 (Six thousand)                                                              |
| Proposed Salary                                                                                                                                                                       | : | BDT 7,000 (Seven thousand)                                                            |
| Proposed Business Implementation Plan (i) % of present gross profit margin (ii) Estimated % of proposed gross profit margin (iii) In future risk mgt. plan (from fire, disaster etc.) | : | From Electrical Products 20% From Electrical Products 20%                             |

#### PRESENT & PROPOSED INVESTMENT BREAKDOWN

| Particulars                                                                                 |                                                                                             |                         |                   |                |
|---------------------------------------------------------------------------------------------|---------------------------------------------------------------------------------------------|-------------------------|-------------------|----------------|
| Existing                                                                                    | Proposed                                                                                    | Existing Business (BDT) | Proposed<br>(BDT) | Total<br>(BDT) |
| Investment in products (TV, Rice<br>Cooker, Blender, Induction Chola,<br>Refrigerator etc.) | Investment in products (TV, Rice<br>Cooker, Blender, Induction Chola,<br>Refrigerator etc.) | 412,270                 | 140,000           | 552,270        |
| Investment in Machineries and tools (Calculator-1, Fan-2, Light-4, Solar Penel-1 etc.)      |                                                                                             |                         | -                 | 20,920         |
| Cash in hand                                                                                |                                                                                             |                         | -                 | 4,310          |
| Debtors (Since June, 2016 to at present)                                                    |                                                                                             |                         | -                 | 20,500         |
| Decoration (fixture and fittings)                                                           |                                                                                             |                         | -                 | 11,000         |
| Advance for Shop                                                                            |                                                                                             |                         | -                 | 100,000        |
| Total Capital                                                                               |                                                                                             |                         | 140,000           | 709,000        |