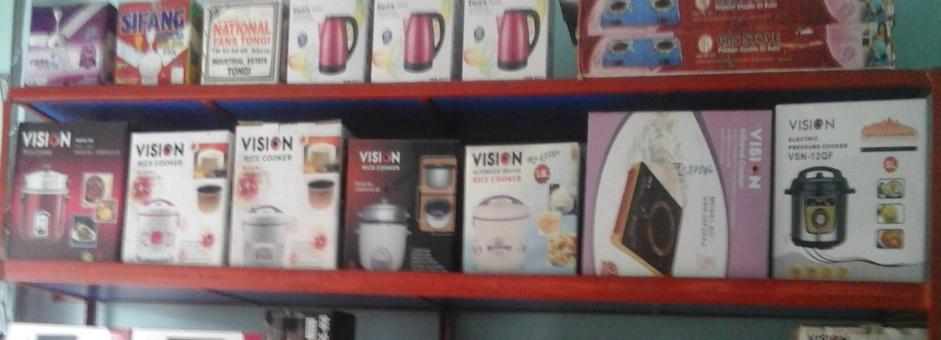

## Pictures

toot

VISION

VISION

ইড় পি, ফরম ৬ [বিধি ১২ (১) দ্রষ্টব্য]

#### PRESENT & PROPOSED INVESTMENT BREAKDOWN

| Particulars                                                                                 |                                                                                             |                         |                   |                |
|---------------------------------------------------------------------------------------------|---------------------------------------------------------------------------------------------|-------------------------|-------------------|----------------|
| Existing                                                                                    | Proposed                                                                                    | Existing Business (BDT) | Proposed<br>(BDT) | Total<br>(BDT) |
| Investment in products (TV, Rice<br>Cooker, Blender, Induction Chola,<br>Refrigerator etc.) | Investment in products (TV, Rice<br>Cooker, Blender, Induction Chola,<br>Refrigerator etc.) | 412,270                 | 140,000           | 552,270        |
| Investment in Machineries and tools (Calculator-1, Fan-2, Light-4, Solar Penel-1 etc.)      |                                                                                             |                         | -                 | 20,920         |
| Cash in hand                                                                                |                                                                                             |                         | -                 | 4,310          |
| Debtors (Since June, 2016 to at present)                                                    |                                                                                             |                         | -                 | 20,500         |
| Decoration (fixture and fittings)                                                           |                                                                                             |                         | -                 | 11,000         |
| Advance for Shop                                                                            |                                                                                             |                         | -                 | 100,000        |
| Total Capital                                                                               |                                                                                             |                         | 140,000           | 709,000        |