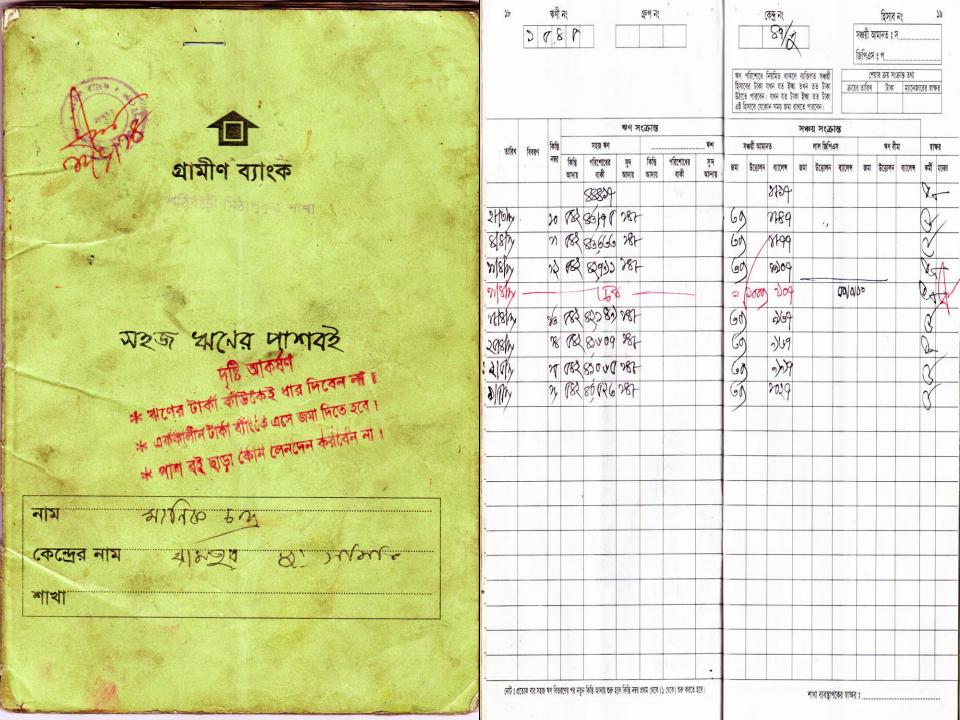

## BRIEF BIO OF THE PROPOSED NOBIN UDYOKTA

| Name and address                                                                                                                      | : | <b>Sree Madhob Chandra Roy</b><br>Vill: Rampur, Union: Durgapur, Post: Shoti Bari, Upazila:<br>Mithapukur, District: Rangpur.                                                                                                                                                  |
|---------------------------------------------------------------------------------------------------------------------------------------|---|--------------------------------------------------------------------------------------------------------------------------------------------------------------------------------------------------------------------------------------------------------------------------------|
| Age                                                                                                                                   | : | 27 years                                                                                                                                                                                                                                                                       |
| Marital status                                                                                                                        | - | Unmarried                                                                                                                                                                                                                                                                      |
| Children                                                                                                                              |   | N/A                                                                                                                                                                                                                                                                            |
| No. of siblings:                                                                                                                      | : | 01 (one) Brother & 01 (one sister                                                                                                                                                                                                                                              |
| Parent's and GB related Info:<br>(i) Who is GB member<br>(ii) Mother's name<br>(iii) Father's name<br>(iv) GB member's info           |   | Mother Father<br>Father<br>Sree Mothi Maya Rani Roy<br>Manik Chandra Roy<br><i>Branch</i> Shaoti Bari, Mithapukur, <i>Centre</i> # 47/po<br><i>Loan no.: 1545,</i> Member since January10, 2000<br>First Ioan: Tk. 2,000<br>Existing Ioan: Tk.48,000, Outstanding Loan: 25,000 |
| Further Information:<br>(v) Who pays GB loan installment<br>(vi) Mobile lady<br>(vii) Grameen Education Loan<br>(viii) Any other loan |   | Entrepreneur<br>No<br>Nil<br>Nil                                                                                                                                                                                                                                               |

## BRIEF HISTORY OF GB LOAN UTILIZATION BY FAMILY

- Manik Chandra Roy is a GB member since January 10, 2000 at first he took GB loan BDT 2,000 (Two thousand).
- Successively several times he utilized GB loan for purchasing cows, goat and cultivation purposes and assisting his son in existing business.
- Finally GB loan helped her to improve economic condition and livelihood.