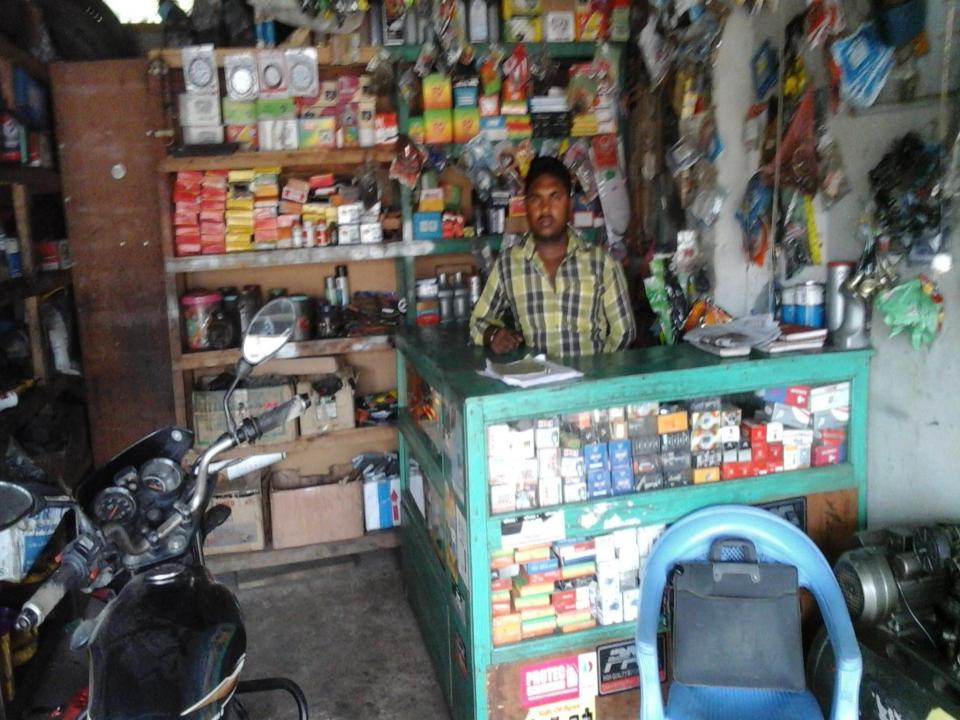

## **PROPOSED NOBIN UDYOKTA BUSINESS INFO**

| Business Name                                                | : | Madhob Auto                                                                              |
|--------------------------------------------------------------|---|------------------------------------------------------------------------------------------|
| Address/ Location                                            | : | Shoti Bari Bazar Mithapukur, Rangpur.                                                    |
| Total Investment in BDT                                      | : | Tk. 637,000                                                                              |
| Financing                                                    | : | Self Tk. 517,000 (from existing business)<br>Required Investment Tk. 120,000 (as equity) |
| Present salary/drawings from business                        | : | BDT 10,000 (Ten thousand)                                                                |
| Proposed Salary                                              | : | BDT 11,500 (Eleven thousand five hundred)                                                |
| Proposed Business<br>Implementation Plan                     |   |                                                                                          |
| (i) % of present gross profit margin                         | : | On an average from product 20% and Servicing 100%                                        |
| (ii) Estimated % of proposed gross profit margin             | : | On an average from product 20% and Servicing 100%                                        |
| (iii) In future risk mgt. plan<br>(from fire, disaster etc.) |   |                                                                                          |

# **INFO ON EXISTING BUSINESS OPERATIONS**

|                                              |       | EB (BDT) |         |  |  |  |
|----------------------------------------------|-------|----------|---------|--|--|--|
| Particulars                                  | Daily | Monthly  | Yearly  |  |  |  |
| Sales income from products                   | 1,500 | 39,000   | 468,000 |  |  |  |
| Income from Servicing                        | 1,000 | 26,000   | 312,000 |  |  |  |
| Total income of Sales & Services (A)         | 2,500 | 65,000   | 780,000 |  |  |  |
| Less: Cost of products (B)                   | 1,200 | 31,200   | 374,400 |  |  |  |
| Gross Profit (C) [C=(A-B)]                   | 1,300 | 33,800   | 405,600 |  |  |  |
| Less: Operating Cost:                        |       |          |         |  |  |  |
| Electricity bill                             |       | 700      | 8,400   |  |  |  |
| Generator bill                               |       | 200      | 2,400   |  |  |  |
| Shop Rent                                    |       | 1,500    | 18,000  |  |  |  |
| Mobile bill                                  |       | 300      | 3,600   |  |  |  |
| Conveyance bill                              |       | 1,000    | 12,000  |  |  |  |
| Present Salary (Self & family)               |       | 10,000   | 120,000 |  |  |  |
| Present Salary (Assistant-3)                 |       | 7,500    | 90,000  |  |  |  |
| Other Cost (stationary & Entertainment etc.) |       | 2,500    | 30,000  |  |  |  |
| Non Cash Item:                               |       |          | ·       |  |  |  |
| Depreciation Expenses                        |       | 584      | 7,010   |  |  |  |
| Total Operating Cost (D)                     |       | 24,284   | 291,410 |  |  |  |
| Net Profit (C-D):                            |       | 9,516    | 114,190 |  |  |  |