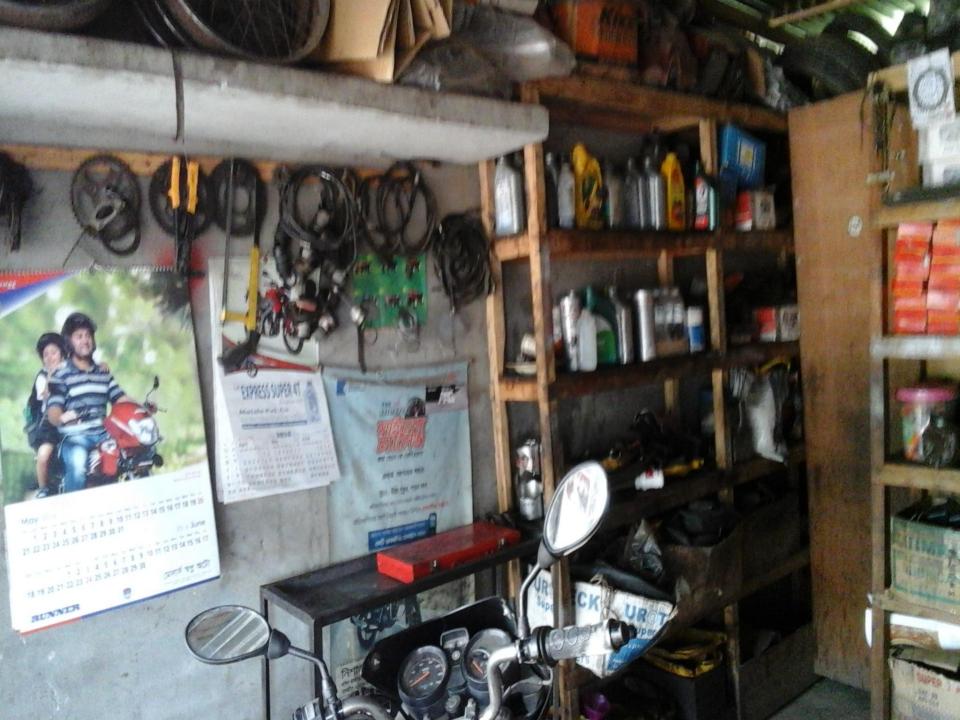

## **PROPOSED NOBIN UDYOKTA BUSINESS INFO**

| Business Name                                                | : | Madhob Auto                                                                              |
|--------------------------------------------------------------|---|------------------------------------------------------------------------------------------|
| Address/ Location                                            | : | Shoti Bari Bazar Mithapukur, Rangpur.                                                    |
| Total Investment in BDT                                      | : | Tk. 637,000                                                                              |
| Financing                                                    | : | Self Tk. 517,000 (from existing business)<br>Required Investment Tk. 120,000 (as equity) |
| Present salary/drawings from business                        | : | BDT 10,000 (Ten thousand)                                                                |
| Proposed Salary                                              | : | BDT 11,500 (Eleven thousand five hundred)                                                |
| Proposed Business<br>Implementation Plan                     |   |                                                                                          |
| (i) % of present gross profit margin                         | : | On an average from product 20% and Servicing 100%                                        |
| (ii) Estimated % of proposed gross profit margin             | : | On an average from product 20% and Servicing 100%                                        |
| (iii) In future risk mgt. plan<br>(from fire, disaster etc.) |   |                                                                                          |

# **INFO ON EXISTING BUSINESS OPERATIONS**

|                                              |       | EB (BDT) |         |  |  |  |
|----------------------------------------------|-------|----------|---------|--|--|--|
| Particulars                                  | Daily | Monthly  | Yearly  |  |  |  |
| Sales income from products                   | 1,500 | 39,000   | 468,000 |  |  |  |
| Income from Servicing                        | 1,000 | 26,000   | 312,000 |  |  |  |
| Total income of Sales & Services (A)         | 2,500 | 65,000   | 780,000 |  |  |  |
| Less: Cost of products (B)                   | 1,200 | 31,200   | 374,400 |  |  |  |
| Gross Profit (C) [C=(A-B)]                   | 1,300 | 33,800   | 405,600 |  |  |  |
| Less: Operating Cost:                        |       |          |         |  |  |  |
| Electricity bill                             |       | 700      | 8,400   |  |  |  |
| Generator bill                               |       | 200      | 2,400   |  |  |  |
| Shop Rent                                    |       | 1,500    | 18,000  |  |  |  |
| Mobile bill                                  |       | 300      | 3,600   |  |  |  |
| Conveyance bill                              |       | 1,000    | 12,000  |  |  |  |
| Present Salary (Self & family)               |       | 10,000   | 120,000 |  |  |  |
| Present Salary (Assistant-3)                 |       | 7,500    | 90,000  |  |  |  |
| Other Cost (stationary & Entertainment etc.) |       | 2,500    | 30,000  |  |  |  |
| Non Cash Item:                               |       |          | ·       |  |  |  |
| Depreciation Expenses                        |       | 584      | 7,010   |  |  |  |
| Total Operating Cost (D)                     |       | 24,284   | 291,410 |  |  |  |
| Net Profit (C-D):                            |       | 9,516    | 114,190 |  |  |  |