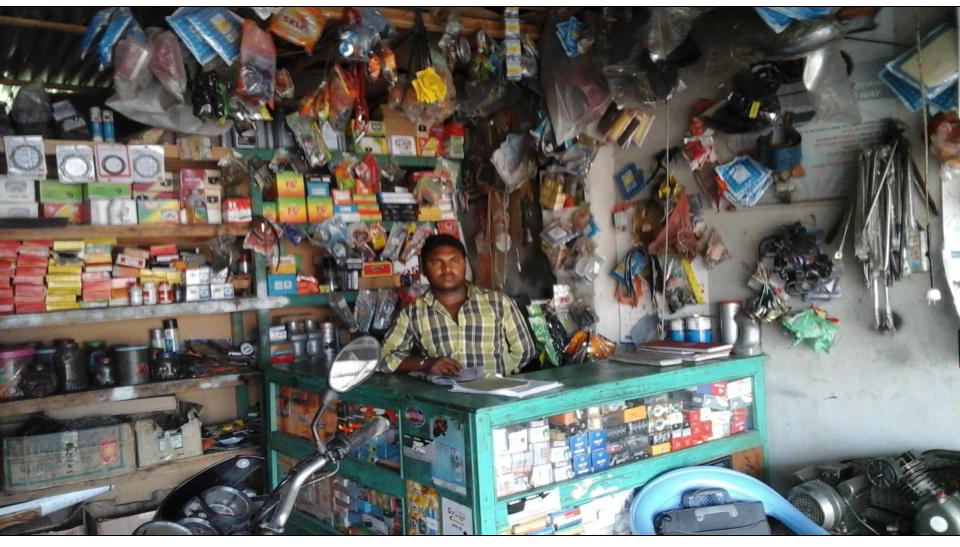

## **PROPOSED NOBIN UDYOKTA BUSINESS INFO**

| Business Name                                                | : | Madhob Auto                                                                              |
|--------------------------------------------------------------|---|------------------------------------------------------------------------------------------|
| Address/ Location                                            | : | Shoti Bari Bazar Mithapukur, Rangpur.                                                    |
| Total Investment in BDT                                      | : | Tk. 637,000                                                                              |
| Financing                                                    | : | Self Tk. 517,000 (from existing business)<br>Required Investment Tk. 120,000 (as equity) |
| Present salary/drawings from business                        | : | BDT 10,000 (Ten thousand)                                                                |
| Proposed Salary                                              | : | BDT 11,500 (Eleven thousand five hundred)                                                |
| Proposed Business<br>Implementation Plan                     |   |                                                                                          |
| (i) % of present gross profit margin                         | : | On an average from product 20% and Servicing 100%                                        |
| (ii) Estimated % of proposed gross profit margin             | : | On an average from product 20% and Servicing 100%                                        |
| (iii) In future risk mgt. plan<br>(from fire, disaster etc.) |   |                                                                                          |

# **INFO ON EXISTING BUSINESS OPERATIONS**

|                                              |       | EB (BDT) |         |  |  |  |
|----------------------------------------------|-------|----------|---------|--|--|--|
| Particulars                                  | Daily | Monthly  | Yearly  |  |  |  |
| Sales income from products                   | 1,500 | 39,000   | 468,000 |  |  |  |
| Income from Servicing                        | 1,000 | 26,000   | 312,000 |  |  |  |
| Total income of Sales & Services (A)         | 2,500 | 65,000   | 780,000 |  |  |  |
| Less: Cost of products (B)                   | 1,200 | 31,200   | 374,400 |  |  |  |
| Gross Profit (C) [C=(A-B)]                   | 1,300 | 33,800   | 405,600 |  |  |  |
| Less: Operating Cost:                        |       |          |         |  |  |  |
| Electricity bill                             |       | 700      | 8,400   |  |  |  |
| Generator bill                               |       | 200      | 2,400   |  |  |  |
| Shop Rent                                    |       | 1,500    | 18,000  |  |  |  |
| Mobile bill                                  |       | 300      | 3,600   |  |  |  |
| Conveyance bill                              |       | 1,000    | 12,000  |  |  |  |
| Present Salary (Self & family)               |       | 10,000   | 120,000 |  |  |  |
| Present Salary (Assistant-3)                 |       | 7,500    | 90,000  |  |  |  |
| Other Cost (stationary & Entertainment etc.) |       | 2,500    | 30,000  |  |  |  |
| Non Cash Item:                               |       |          | ·       |  |  |  |
| Depreciation Expenses                        |       | 584      | 7,010   |  |  |  |
| Total Operating Cost (D)                     |       | 24,284   | 291,410 |  |  |  |
| Net Profit (C-D):                            |       | 9,516    | 114,190 |  |  |  |