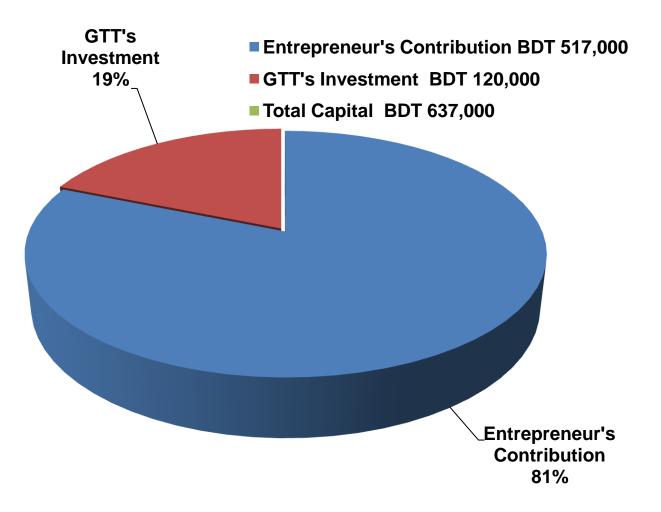

| Particulars                                                          | Existing<br>Business                                                               | Proposed | Total    |         |
|----------------------------------------------------------------------|------------------------------------------------------------------------------------|----------|----------|---------|
| Existing                                                             | Proposed                                                                           | (BDT)    | (BDT)    | (BDT)   |
| While, Meter, Bettary and others                                     | Investment in<br>products (motor cycle<br>tire, Indian auto &<br>motor parts etc.) | 400,000  | 120,000  | 520,000 |
| Investment in Machineries & Equ<br>Calculator, Dril Machine, wind Ma | 41,000                                                                             | -        | 41,000   |         |
| Cash in hand                                                         | 12,400                                                                             | -        | 12,400   |         |
| Decoration (fixture and fittings)                                    | 8,600                                                                              | -        | 8,600    |         |
| GB Outsatnding loan                                                  | (25,000)                                                                           | -        | (25,000) |         |
| Advance for Shop                                                     | 80,000                                                                             | -        | 80,000   |         |
| Total Capit                                                          | 517,000                                                                            | 120,000  | 637,000  |         |