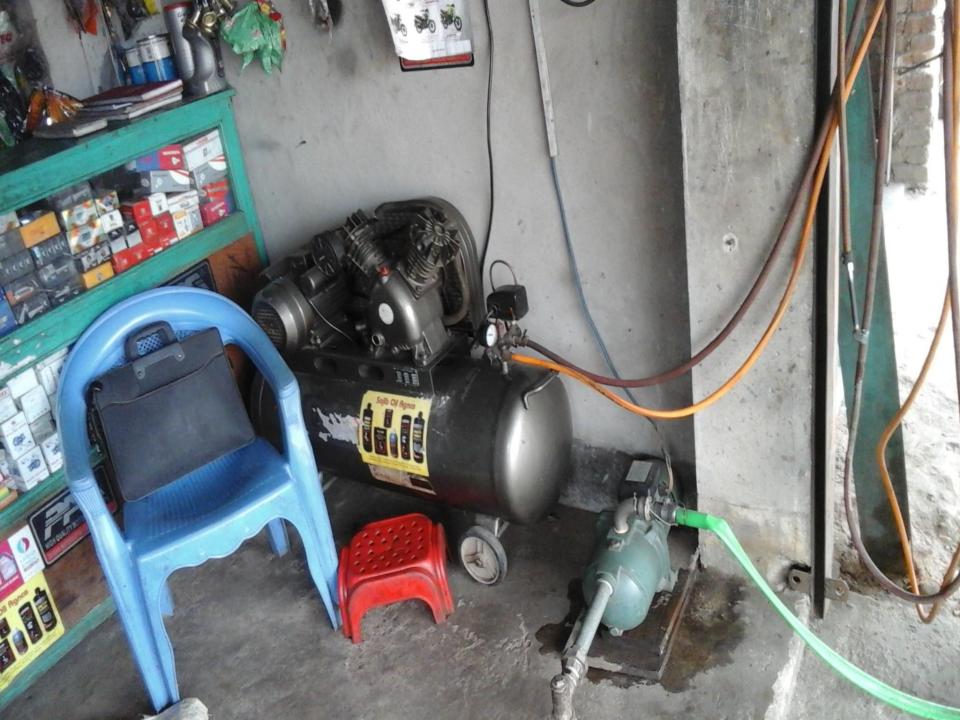

## **PROPOSED NOBIN UDYOKTA BUSINESS INFO**

| Business Name                                                | : | Madhob Auto                                                                              |
|--------------------------------------------------------------|---|------------------------------------------------------------------------------------------|
| Address/ Location                                            | : | Shoti Bari Bazar Mithapukur, Rangpur.                                                    |
| Total Investment in BDT                                      | : | Tk. 637,000                                                                              |
| Financing                                                    | : | Self Tk. 517,000 (from existing business)<br>Required Investment Tk. 120,000 (as equity) |
| Present salary/drawings from business                        | : | BDT 10,000 (Ten thousand)                                                                |
| Proposed Salary                                              | : | BDT 11,500 (Eleven thousand five hundred)                                                |
| Proposed Business<br>Implementation Plan                     |   |                                                                                          |
| (i) % of present gross profit margin                         | : | On an average from product 20% and Servicing 100%                                        |
| (ii) Estimated % of proposed gross profit margin             | : | On an average from product 20% and Servicing 100%                                        |
| (iii) In future risk mgt. plan<br>(from fire, disaster etc.) |   |                                                                                          |

# **INFO ON EXISTING BUSINESS OPERATIONS**

|                                              |       | EB (BDT) |         |  |  |  |
|----------------------------------------------|-------|----------|---------|--|--|--|
| Particulars                                  | Daily | Monthly  | Yearly  |  |  |  |
| Sales income from products                   | 1,500 | 39,000   | 468,000 |  |  |  |
| Income from Servicing                        | 1,000 | 26,000   | 312,000 |  |  |  |
| Total income of Sales & Services (A)         | 2,500 | 65,000   | 780,000 |  |  |  |
| Less: Cost of products (B)                   | 1,200 | 31,200   | 374,400 |  |  |  |
| Gross Profit (C) [C=(A-B)]                   | 1,300 | 33,800   | 405,600 |  |  |  |
| Less: Operating Cost:                        |       |          |         |  |  |  |
| Electricity bill                             |       | 700      | 8,400   |  |  |  |
| Generator bill                               |       | 200      | 2,400   |  |  |  |
| Shop Rent                                    |       | 1,500    | 18,000  |  |  |  |
| Mobile bill                                  |       | 300      | 3,600   |  |  |  |
| Conveyance bill                              |       | 1,000    | 12,000  |  |  |  |
| Present Salary (Self & family)               |       | 10,000   | 120,000 |  |  |  |
| Present Salary (Assistant-3)                 |       | 7,500    | 90,000  |  |  |  |
| Other Cost (stationary & Entertainment etc.) |       | 2,500    | 30,000  |  |  |  |
| Non Cash Item:                               |       |          | ·       |  |  |  |
| Depreciation Expenses                        |       | 584      | 7,010   |  |  |  |
| Total Operating Cost (D)                     |       | 24,284   | 291,410 |  |  |  |
| Net Profit (C-D):                            |       | 9,516    | 114,190 |  |  |  |