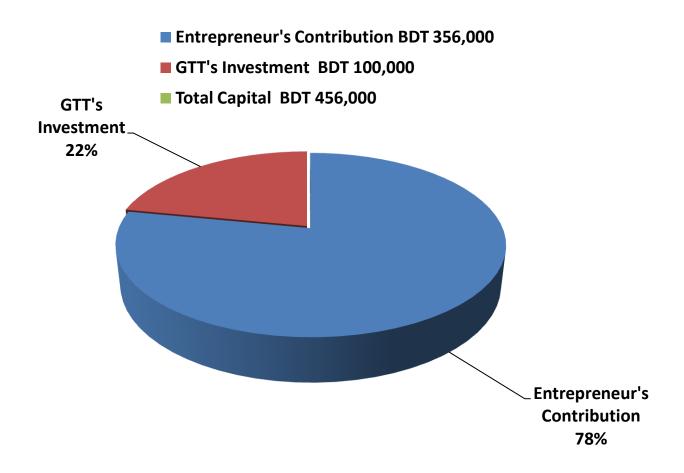

### PRESENT & PROPOSED INVESTMENT BREAKDOWN

| Particulars                                                                  |                                                                                    |                   | Proposed | Total   |
|------------------------------------------------------------------------------|------------------------------------------------------------------------------------|-------------------|----------|---------|
| Existing                                                                     | Proposed                                                                           | Business<br>(BDT) | (BDT)    | (BDT)   |
| Investment in products (grocery item,                                        | Investment in products (grocery                                                    |                   |          |         |
| confectionary item, bakery item, soft drinks, betel leaf and betel nut etc.) | item, confectionary item, bakery item, soft drinks, betel leaf and betel nut etc.) | 292,245           | 100,000  | 392,245 |
| Investment in Machineries, Equipments & Tools (Refrigerator, television,     |                                                                                    |                   |          |         |
| weight machine, calculator, fan and bulb etc.)                               |                                                                                    |                   | _        | 41,400  |
|                                                                              |                                                                                    | 41,400            |          | 11,100  |
| Cash in hand                                                                 |                                                                                    |                   |          |         |
|                                                                              |                                                                                    | 14,955            | -        | 14,955  |
| Decoration (fixture and fittings)                                            |                                                                                    |                   |          |         |
|                                                                              |                                                                                    |                   | _        | 7,400   |
| Total Capital                                                                |                                                                                    | 356,000           | 100,000  | 456,000 |

### SOURCE OF FINANCE