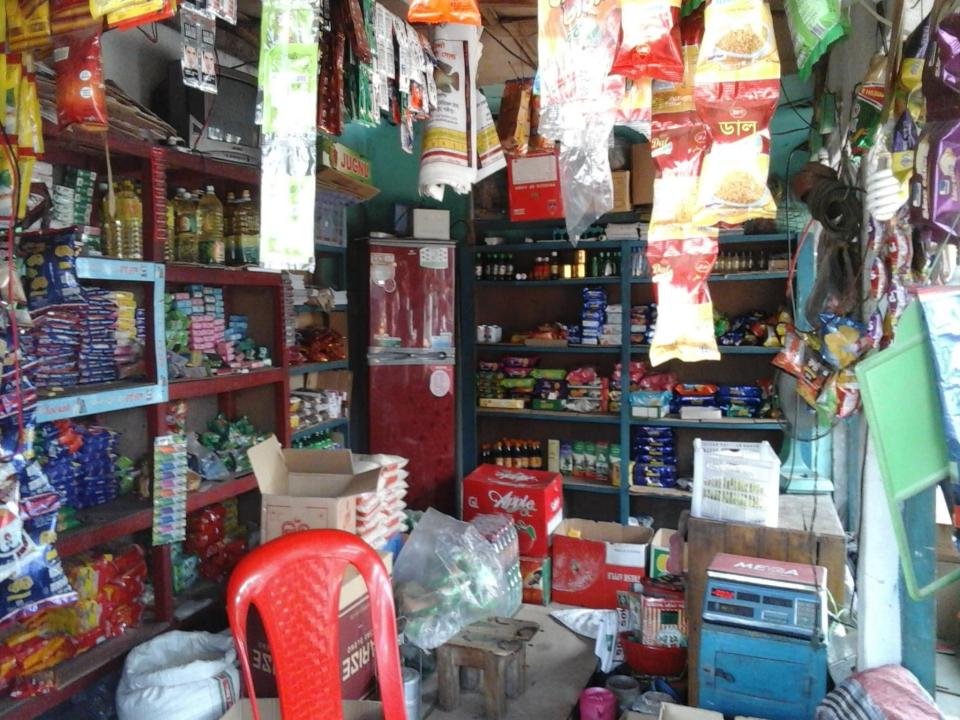

### PROPOSED NOBIN UDYOKTA BUSINESS INFO

| Business Name                                                | : | Akkas Store                                                                           |
|--------------------------------------------------------------|---|---------------------------------------------------------------------------------------|
| Address/ Location                                            | : | Shothi Bari Bazar Mithapukur, Rangpur.                                                |
| Total Investment in BDT                                      | : | Tk. 456,000                                                                           |
| Financing                                                    | : | Self Tk. 356,000 (from existing business) Required Investment Tk. 100,000 (as equity) |
| Present salary/drawings from business                        | : | BDT 6,000 (Six thousand)                                                              |
| Proposed Salary                                              | : | BDT 7,000 (Seven thousand)                                                            |
| Proposed Business<br>Implementation Plan                     |   |                                                                                       |
| (i) % of present gross profit margin                         | : | On products 15%                                                                       |
| (ii) Estimated % of proposed gross profit margin             | : | On products 15%                                                                       |
| (iii) In future risk mgt. plan<br>(from fire, disaster etc.) |   |                                                                                       |

# Pictures

২৬,পে ফরম ৬ {বিধি ১২ (১) দ্রষ্টব্য}

ভাবাঘর : শঠিবাড়ী, উপজেলা : মিঠাপুরুর, জেলা : রংপুর।