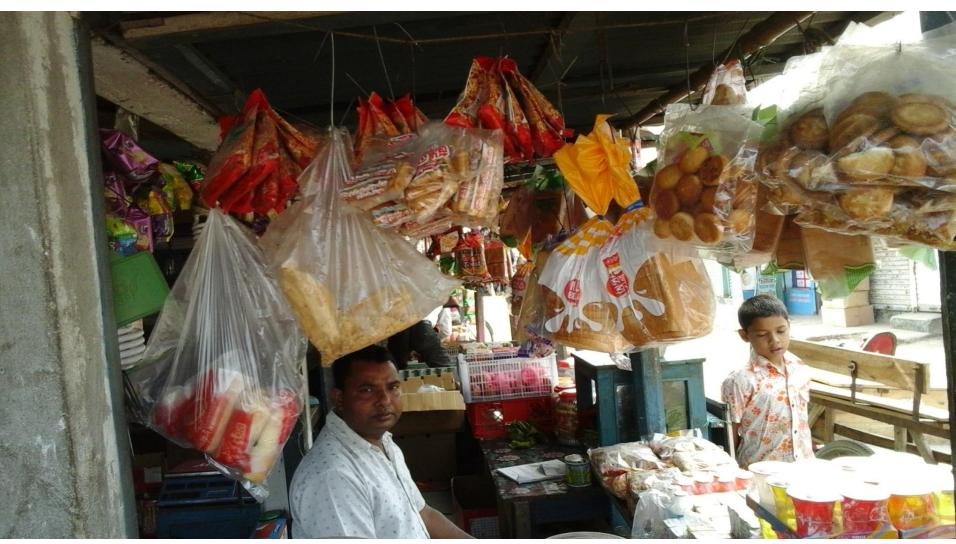

### PROPOSED NOBIN UDYOKTA BUSINESS INFO

| Business Name                                                | : | Akkas Store                                                                           |
|--------------------------------------------------------------|---|---------------------------------------------------------------------------------------|
| Address/ Location                                            | : | Shothi Bari Bazar Mithapukur, Rangpur.                                                |
| Total Investment in BDT                                      | : | Tk. 456,000                                                                           |
| Financing                                                    | : | Self Tk. 356,000 (from existing business) Required Investment Tk. 100,000 (as equity) |
| Present salary/drawings from business                        | : | BDT 6,000 (Six thousand)                                                              |
| Proposed Salary                                              | : | BDT 7,000 (Seven thousand)                                                            |
| Proposed Business<br>Implementation Plan                     |   |                                                                                       |
| (i) % of present gross profit margin                         | : | On products 15%                                                                       |
| (ii) Estimated % of proposed gross profit margin             | : | On products 15%                                                                       |
| (iii) In future risk mgt. plan<br>(from fire, disaster etc.) |   |                                                                                       |

# Pictures

২৬,পে ফরম ৬ {বিধি ১২ (১) দ্রষ্টব্য}

ভাবাঘর : শঠিবাড়ী, উপজেলা : মিঠাপুরুর, জেলা : রংপুর।