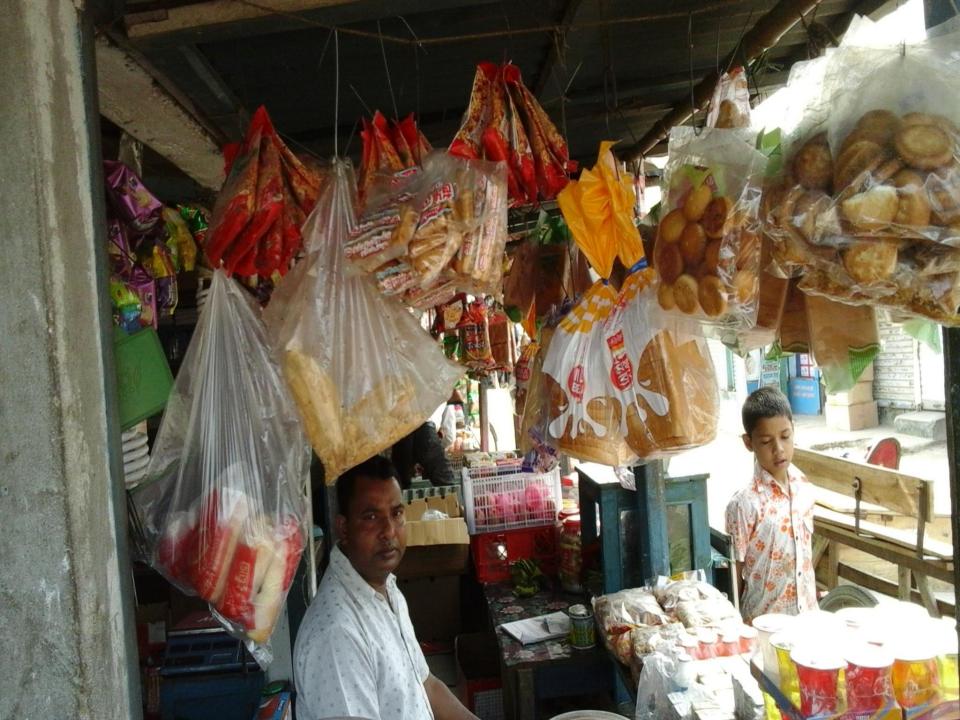

### PROPOSED NOBIN UDYOKTA BUSINESS INFO

| Business Name                                                | : | Akkas Store                                                                           |
|--------------------------------------------------------------|---|---------------------------------------------------------------------------------------|
| Address/ Location                                            | : | Shothi Bari Bazar Mithapukur, Rangpur.                                                |
| Total Investment in BDT                                      | : | Tk. 456,000                                                                           |
| Financing                                                    | : | Self Tk. 356,000 (from existing business) Required Investment Tk. 100,000 (as equity) |
| Present salary/drawings from business                        | : | BDT 6,000 (Six thousand)                                                              |
| Proposed Salary                                              | : | BDT 7,000 (Seven thousand)                                                            |
| Proposed Business<br>Implementation Plan                     |   |                                                                                       |
| (i) % of present gross profit margin                         | : | On products 15%                                                                       |
| (ii) Estimated % of proposed gross profit margin             | : | On products 15%                                                                       |
| (iii) In future risk mgt. plan<br>(from fire, disaster etc.) |   |                                                                                       |

# Pictures

২৬,পে ফরম ৬ {বিধি ১২ (১) দ্রষ্টব্য}

ভাবাঘর : শঠিবাড়ী, উপজেলা : মিঠাপুরুর, জেলা : রংপুর।