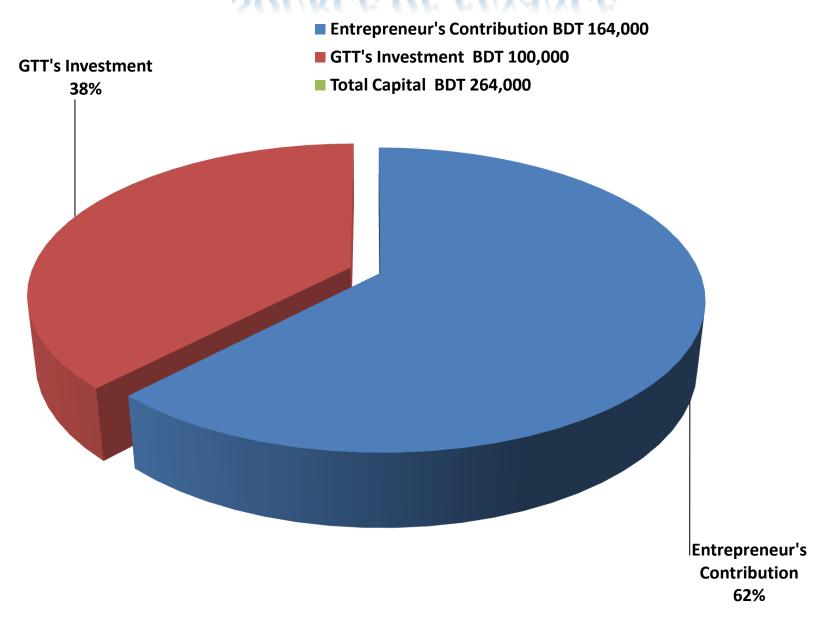

### PROPOSED NOBIN UDYOKTA BUSINESS INFO

| Business Name                                                | : | Tasnim Varieties Store                                                                |
|--------------------------------------------------------------|---|---------------------------------------------------------------------------------------|
| Address/ Location                                            | : | Bairagigonj Bazar Mithapukur, Rangpur.                                                |
| Total Investment in BDT                                      | : | Tk. 264,000                                                                           |
| Financing                                                    | : | Self Tk. 164,000 (from existing business) Required Investment Tk. 100,000 (as equity) |
| Present salary/drawings from business                        | : | BDT 5,000 (Five thousand)                                                             |
| Proposed Salary                                              | : | BDT 6,000 (Six thousand)                                                              |
| Proposed Business Implementation Plan                        |   |                                                                                       |
| (i) % of present gross profit margin                         | : | On an average 20%                                                                     |
| (ii) Estimated % of proposed gross profit margin             | : | On an average 20%                                                                     |
| (iii) In future risk mgt. plan<br>(from fire, disaster etc.) |   |                                                                                       |

#### PRESENT & PROPOSED INVESTMENT BREAKDOWN

| Particulars  Existing                                          | Proposed                                                                                                                                                             | Existing<br>Business<br>(BDT) | Proposed<br>(BDT) | Total<br>(BDT) |
|----------------------------------------------------------------|----------------------------------------------------------------------------------------------------------------------------------------------------------------------|-------------------------------|-------------------|----------------|
| Cosmetics, soft drinks, Biscuits, Betel nut, Betel leaf, etc.) | Investment in products (Different types of Grocery items such as Rice, Oil, salt, Sugar, Flour, Soap, Cosmetics, soft drinks, Biscuits, Betel nut, Betel leaf, etc.) | 140,625                       | 100,000           | 240,625        |
| Investment in Machineries and tools (Calculator, Fan, L        | 4,900                                                                                                                                                                | -                             | 4,900             |                |
| Cash in hand                                                   | 3,975                                                                                                                                                                | -                             | 3,975             |                |
| Decoration (fixture and fittings)                              | 14,500                                                                                                                                                               | -                             | 14,500            |                |
| Total Capital                                                  | 164,000                                                                                                                                                              | 100,000                       | 264,000           |                |

### SOURCE OF FINANCE