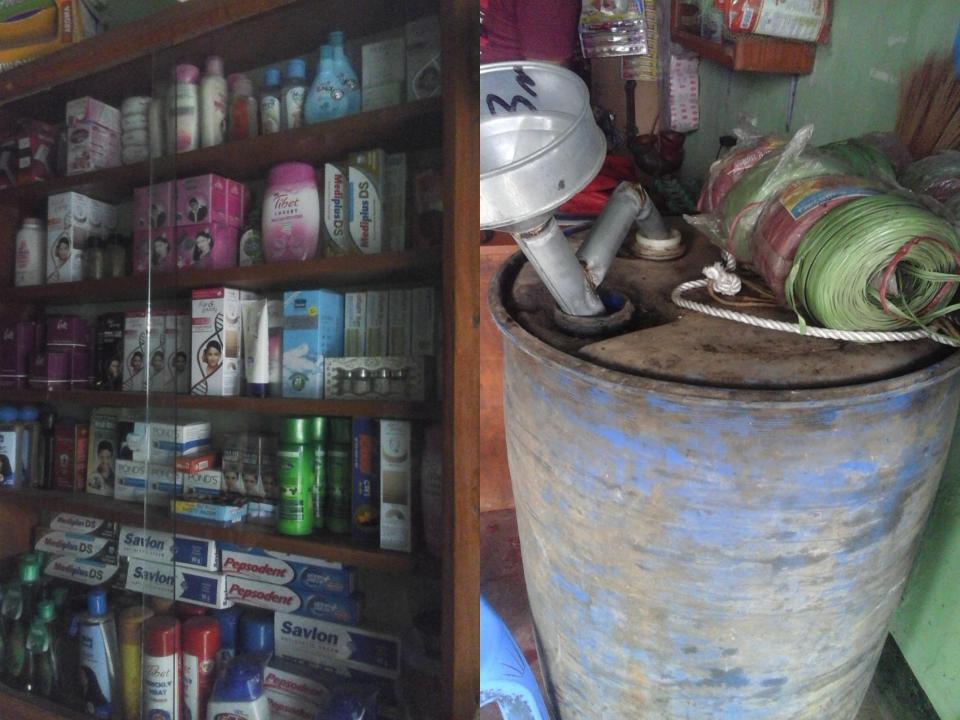

### PROPOSED NOBIN UDYOKTA BUSINESS INFO

| Business Name                                                | : | Tasnim Varieties Store                                                                |
|--------------------------------------------------------------|---|---------------------------------------------------------------------------------------|
| Address/ Location                                            | : | Bairagigonj Bazar Mithapukur, Rangpur.                                                |
| Total Investment in BDT                                      | : | Tk. 264,000                                                                           |
| Financing                                                    | : | Self Tk. 164,000 (from existing business) Required Investment Tk. 100,000 (as equity) |
| Present salary/drawings from business                        | : | BDT 5,000 (Five thousand)                                                             |
| Proposed Salary                                              | : | BDT 6,000 (Six thousand)                                                              |
| Proposed Business Implementation Plan                        |   |                                                                                       |
| (i) % of present gross profit margin                         | : | On an average 20%                                                                     |
| (ii) Estimated % of proposed gross profit margin             | : | On an average 20%                                                                     |
| (iii) In future risk mgt. plan<br>(from fire, disaster etc.) |   |                                                                                       |

#### PRESENT & PROPOSED INVESTMENT BREAKDOWN

| Particulars  Existing                                          | Proposed                                                                                                                                                             | Existing<br>Business<br>(BDT) | Proposed<br>(BDT) | Total<br>(BDT) |
|----------------------------------------------------------------|----------------------------------------------------------------------------------------------------------------------------------------------------------------------|-------------------------------|-------------------|----------------|
| Cosmetics, soft drinks, Biscuits, Betel nut, Betel leaf, etc.) | Investment in products (Different types of Grocery items such as Rice, Oil, salt, Sugar, Flour, Soap, Cosmetics, soft drinks, Biscuits, Betel nut, Betel leaf, etc.) | 140,625                       | 100,000           | 240,625        |
| Investment in Machineries and tools (Calculator, Fan, L        | 4,900                                                                                                                                                                | -                             | 4,900             |                |
| Cash in hand                                                   | 3,975                                                                                                                                                                | -                             | 3,975             |                |
| Decoration (fixture and fittings)                              | 14,500                                                                                                                                                               | -                             | 14,500            |                |
| Total Capital                                                  | 164,000                                                                                                                                                              | 100,000                       | 264,000           |                |