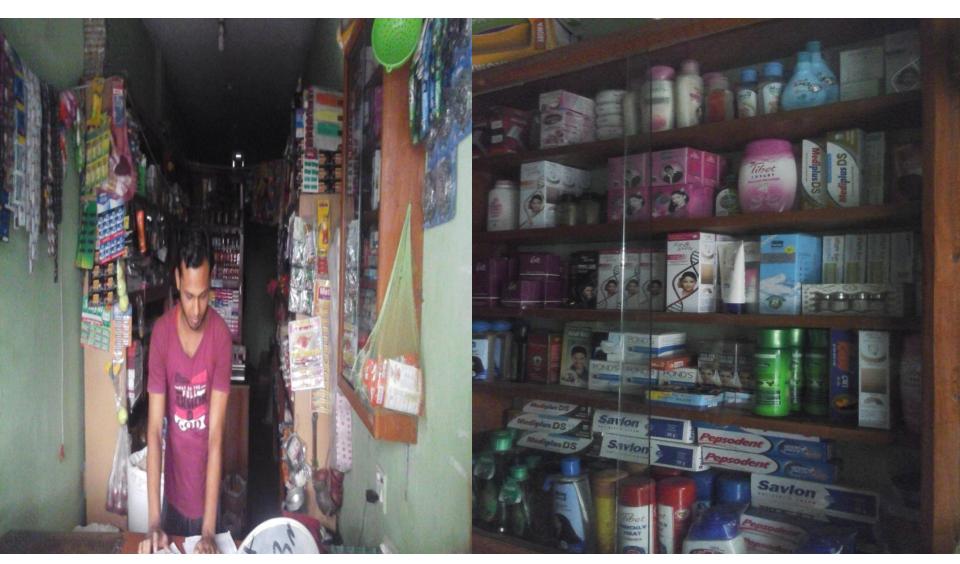

### Proposed NU Business Name: Tasnim Varieties Store Business Category: General Retail & Wholesale



Business Proposal Prepared & Identified by: Md. Shahinur Islam Business Proposal Verified by: Md. Rayhan Sharif

#### BRIEF BIO OF THE PROPOSED NOBIN UDYOKTA

| Name and address                                                                                                          | :     | Md. Asikur Rahman Asik Vill: Joyrampur, Union: Pairabondh, Post: Pairabondh, Upazila: Mithapukur, District: Rangpur. |  |  |
|---------------------------------------------------------------------------------------------------------------------------|-------|----------------------------------------------------------------------------------------------------------------------|--|--|
| Age