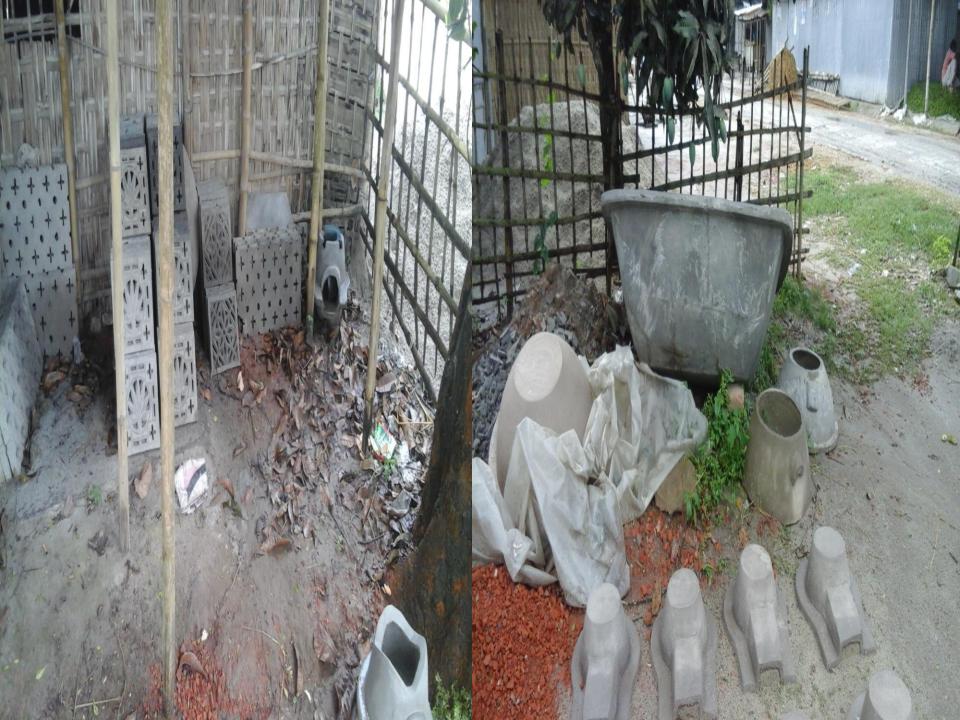

## **PROPOSED NOBIN UDYOKTA BUSINESS INFO**

| Business Name                                                          | : | Dui Bon Sanitary                                                                        |
|------------------------------------------------------------------------|---|-----------------------------------------------------------------------------------------|
| Address/ Location                                                      | : | Taltola Bazar, Mithapukur, Rangpur.                                                     |
| Total Investment in BDT                                                | : | Tk. 282,000                                                                             |
| Financing                                                              | : | Self Tk. 212,000 (from existing business)<br>Required Investment Tk. 70,000 (as equity) |
| Present salary/drawings from business                                  | : | BDT 6,000 (Six thousand)                                                                |
| Proposed Salary                                                        | : | BDT 7,000 (Seven thousand)                                                              |
| Proposed Business<br>Implementation Plan                               |   |                                                                                         |
| <ul><li>(i) % of present gross profit<br/>margin</li></ul>             | : | On Products 40%                                                                         |
| <ul><li>(ii) Estimated % of proposed<br/>gross profit margin</li></ul> | : | On Products 40%                                                                         |
| (iii) In future risk mgt. plan<br>(from fire, disaster etc.)           |   |                                                                                         |

# PRESENT & PROPOSED INVESTMENT BREAKDOWN

| Particulars                                                                                                       |          |                   | Proposed | Total   |
|-------------------------------------------------------------------------------------------------------------------|----------|-------------------|----------|---------|
| Existing                                                                                                          | Proposed | Business<br>(BDT) | (BDT)    | (BDT)   |
| Investment in products (eco friendly<br>stove, commode, ring, pillar, ventilator,<br>sand, pipe and concrete etc) | 155,160  | 70,000            | 225,160  |         |
| Investment in Machineries, Equipments and tools (shovel, hammer, design shape and related accessories etc.)       |          |                   | -        | 36,900  |
| Cash in hand                                                                                                      |          |                   | -        | 6,240   |
| Decoration (fixture and fittings)                                                                                 |          |                   | -        | 3,700   |
| Advance for Shop                                                                                                  |          |                   | -        | 10,000  |
| Total Capital                                                                                                     |          |                   | 70,000   | 282,000 |