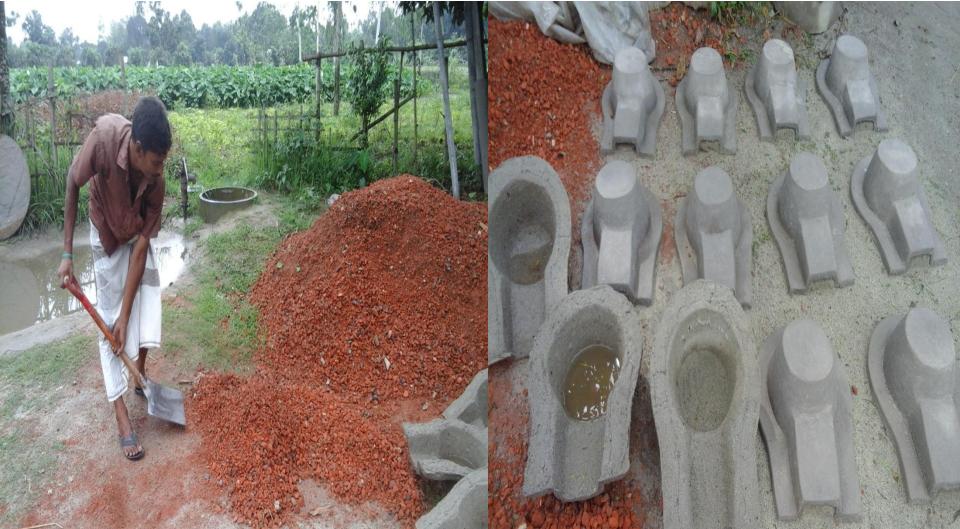

## **PROPOSED NOBIN UDYOKTA BUSINESS INFO**

| Business Name                                                          | : | Dui Bon Sanitary                                                                        |
|------------------------------------------------------------------------|---|-----------------------------------------------------------------------------------------|
| Address/ Location                                                      | : | Taltola Bazar, Mithapukur, Rangpur.                                                     |
| Total Investment in BDT                                                | : | Tk. 282,000                                                                             |
| Financing                                                              | : | Self Tk. 212,000 (from existing business)<br>Required Investment Tk. 70,000 (as equity) |
| Present salary/drawings from business                                  | : | BDT 6,000 (Six thousand)                                                                |
| Proposed Salary                                                        | : | BDT 7,000 (Seven thousand)                                                              |
| Proposed Business<br>Implementation Plan                               |   |                                                                                         |
| <ul><li>(i) % of present gross profit<br/>margin</li></ul>             | : | On Products 40%                                                                         |
| <ul><li>(ii) Estimated % of proposed<br/>gross profit margin</li></ul> | : | On Products 40%                                                                         |
| (iii) In future risk mgt. plan<br>(from fire, disaster etc.)           |   |                                                                                         |

# PRESENT & PROPOSED INVESTMENT BREAKDOWN

| Particulars                                                                                                       |          |                   | Proposed | Total   |
|-------------------------------------------------------------------------------------------------------------------|----------|-------------------|----------|---------|
| Existing                                                                                                          | Proposed | Business<br>(BDT) | (BDT)    | (BDT)   |
| Investment in products (eco friendly<br>stove, commode, ring, pillar, ventilator,<br>sand, pipe and concrete etc) | 155,160  | 70,000            | 225,160  |         |
| Investment in Machineries, Equipments and tools (shovel, hammer, design shape and related accessories etc.)       |          |                   | -        | 36,900  |
| Cash in hand                                                                                                      |          |                   | -        | 6,240   |
| Decoration (fixture and fittings)                                                                                 |          |                   | -        | 3,700   |
| Advance for Shop                                                                                                  |          |                   | -        | 10,000  |
| Total Capital                                                                                                     |          |                   | 70,000   | 282,000 |