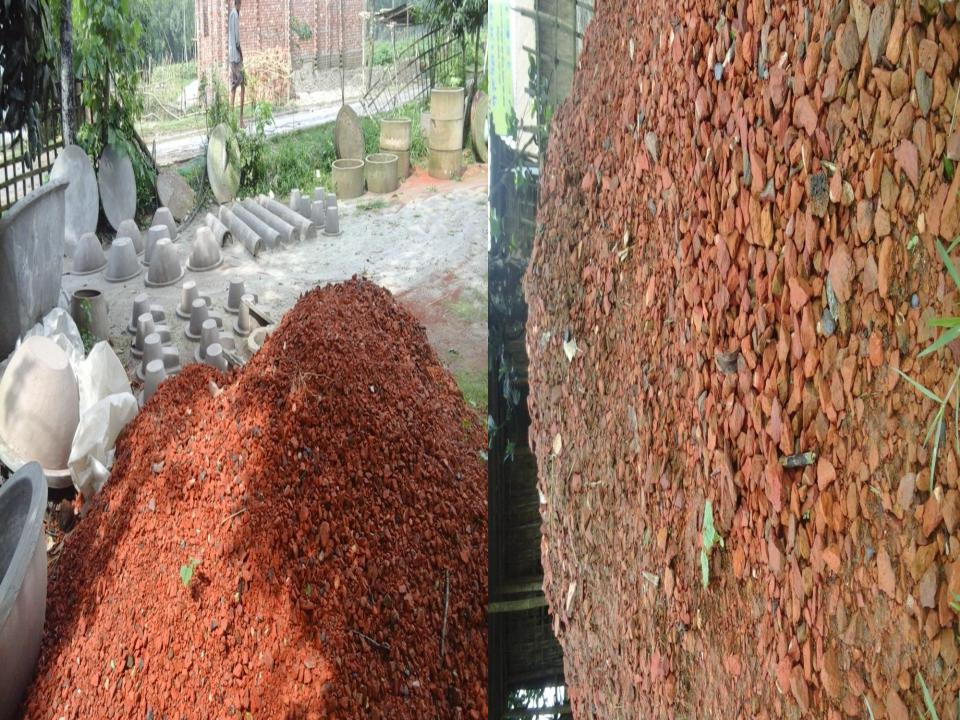

# PRESENT & PROPOSED INVESTMENT BREAKDOWN

| Particulars                                                                                                       |          |                   | Proposed | Total   |
|-------------------------------------------------------------------------------------------------------------------|----------|-------------------|----------|---------|
| Existing                                                                                                          | Proposed | Business<br>(BDT) | (BDT)    | (BDT)   |
| Investment in products (eco friendly<br>stove, commode, ring, pillar, ventilator,<br>sand, pipe and concrete etc) | 155,160  | 70,000            | 225,160  |         |
| Investment in Machineries, Equipments and tools (shovel, hammer, design shape and related accessories etc.)       |          |                   | -        | 36,900  |
| Cash in hand                                                                                                      |          |                   | -        | 6,240   |
| Decoration (fixture and fittings)                                                                                 |          |                   | -        | 3,700   |
| Advance for Shop                                                                                                  |          |                   | -        | 10,000  |
| Total Capital                                                                                                     |          |                   | 70,000   | 282,000 |