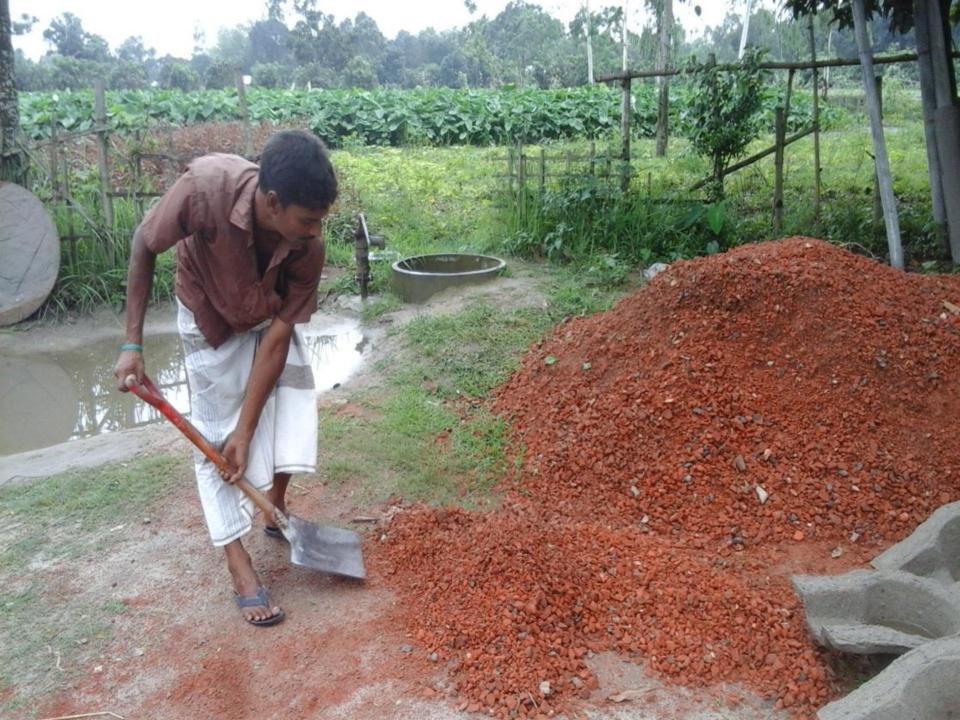

## **PROPOSED NOBIN UDYOKTA BUSINESS INFO**

| Business Name                                                          | : | Dui Bon Sanitary                                                                        |
|------------------------------------------------------------------------|---|-----------------------------------------------------------------------------------------|
| Address/ Location                                                      | : | Taltola Bazar, Mithapukur, Rangpur.                                                     |
| Total Investment in BDT                                                | : | Tk. 282,000                                                                             |
| Financing                                                              | : | Self Tk. 212,000 (from existing business)<br>Required Investment Tk. 70,000 (as equity) |
| Present salary/drawings from business                                  | : | BDT 6,000 (Six thousand)                                                                |
| Proposed Salary                                                        | : | BDT 7,000 (Seven thousand)                                                              |
| Proposed Business<br>Implementation Plan                               |   |                                                                                         |
| <ul><li>(i) % of present gross profit<br/>margin</li></ul>             | : | On Products 40%                                                                         |
| <ul><li>(ii) Estimated % of proposed<br/>gross profit margin</li></ul> | : | On Products 40%                                                                         |
| (iii) In future risk mgt. plan<br>(from fire, disaster etc.)           |   |                                                                                         |

# PRESENT & PROPOSED INVESTMENT BREAKDOWN

| Particulars                                                                                                       |          |                   | Proposed | Total   |
|-------------------------------------------------------------------------------------------------------------------|----------|-------------------|----------|---------|
| Existing                                                                                                          | Proposed | Business<br>(BDT) | (BDT)    | (BDT)   |
| Investment in products (eco friendly<br>stove, commode, ring, pillar, ventilator,<br>sand, pipe and concrete etc) | 155,160  | 70,000            | 225,160  |         |
| Investment in Machineries, Equipments and tools (shovel, hammer, design shape and related accessories etc.)       |          |                   | -        | 36,900  |
| Cash in hand                                                                                                      |          |                   | -        | 6,240   |
| Decoration (fixture and fittings)                                                                                 |          |                   | -        | 3,700   |
| Advance for Shop                                                                                                  |          |                   | -        | 10,000  |
| Total Capital                                                                                                     |          |                   | 70,000   | 282,000 |