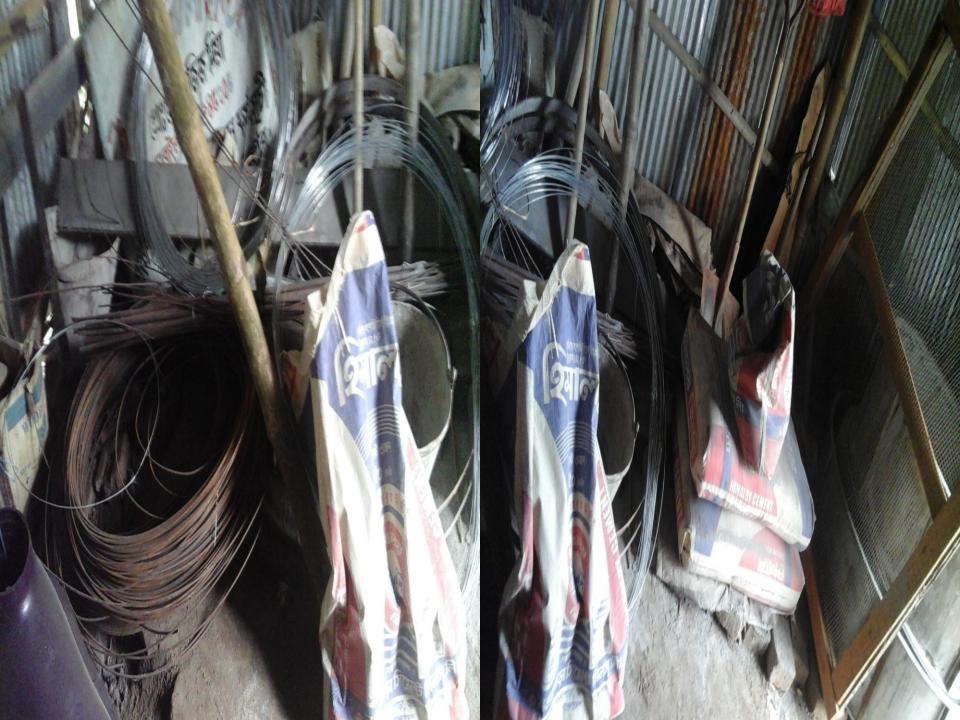

# PRESENT & PROPOSED INVESTMENT BREAKDOWN

| Particulars                                                                                                       |          |                   | Proposed | Total   |
|-------------------------------------------------------------------------------------------------------------------|----------|-------------------|----------|---------|
| Existing                                                                                                          | Proposed | Business<br>(BDT) | (BDT)    | (BDT)   |
| Investment in products (eco friendly<br>stove, commode, ring, pillar, ventilator,<br>sand, pipe and concrete etc) | 155,160  | 70,000            | 225,160  |         |
| Investment in Machineries, Equipments and tools (shovel, hammer, design shape and related accessories etc.)       |          |                   | -        | 36,900  |
| Cash in hand                                                                                                      |          |                   | -        | 6,240   |
| Decoration (fixture and fittings)                                                                                 |          |                   | -        | 3,700   |
| Advance for Shop                                                                                                  |          |                   | -        | 10,000  |
| Total Capital                                                                                                     |          |                   | 70,000   | 282,000 |