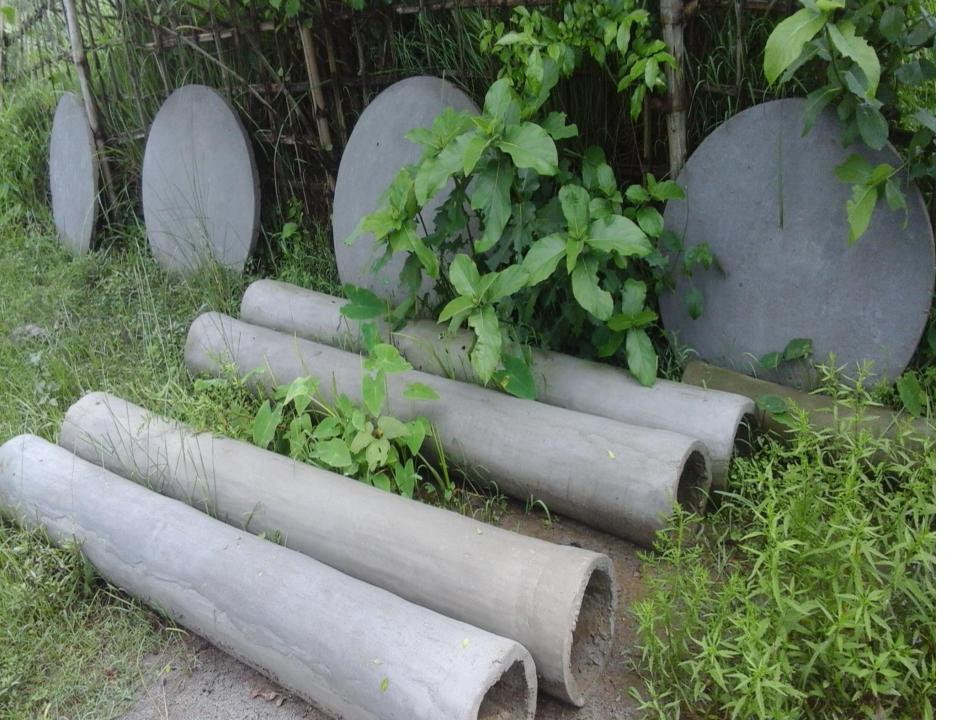

# PRESENT & PROPOSED INVESTMENT BREAKDOWN

| Particulars                                                                                                       |          |                   | Proposed | Total   |
|-------------------------------------------------------------------------------------------------------------------|----------|-------------------|----------|---------|
| Existing                                                                                                          | Proposed | Business<br>(BDT) | (BDT)    | (BDT)   |
| Investment in products (eco friendly<br>stove, commode, ring, pillar, ventilator,<br>sand, pipe and concrete etc) | 155,160  | 70,000            | 225,160  |         |
| Investment in Machineries, Equipments and tools (shovel, hammer, design shape and related accessories etc.)       |          |                   | -        | 36,900  |
| Cash in hand                                                                                                      |          |                   | -        | 6,240   |
| Decoration (fixture and fittings)                                                                                 |          |                   | -        | 3,700   |
| Advance for Shop                                                                                                  |          |                   | -        | 10,000  |
| Total Capital                                                                                                     |          |                   | 70,000   | 282,000 |