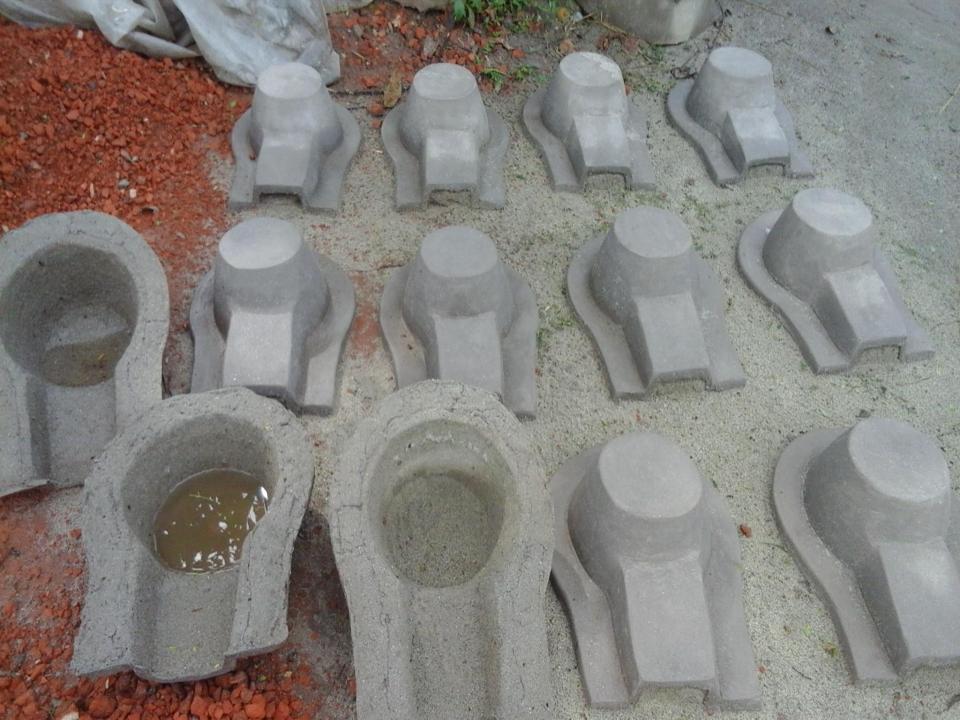

# PRESENT & PROPOSED INVESTMENT BREAKDOWN

| Particulars                                                                                                       |          |                   | Proposed | Total   |
|-------------------------------------------------------------------------------------------------------------------|----------|-------------------|----------|---------|
| Existing                                                                                                          | Proposed | Business<br>(BDT) | (BDT)    | (BDT)   |
| Investment in products (eco friendly<br>stove, commode, ring, pillar, ventilator,<br>sand, pipe and concrete etc) | 155,160  | 70,000            | 225,160  |         |
| Investment in Machineries, Equipments and tools (shovel, hammer, design shape and related accessories etc.)       |          |                   | -        | 36,900  |
| Cash in hand                                                                                                      |          |                   | -        | 6,240   |
| Decoration (fixture and fittings)                                                                                 |          |                   | -        | 3,700   |
| Advance for Shop                                                                                                  |          |                   | -        | 10,000  |
| Total Capital                                                                                                     |          |                   | 70,000   | 282,000 |