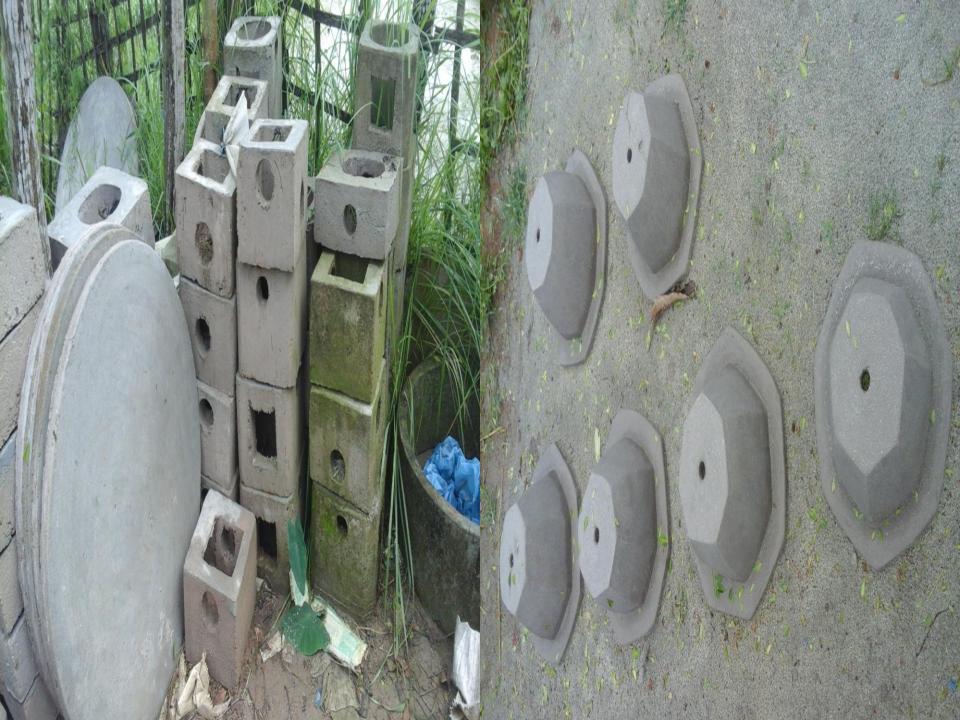

# PRESENT & PROPOSED INVESTMENT BREAKDOWN

| Particulars                                                                                                       |          |                   | Proposed | Total   |
|-------------------------------------------------------------------------------------------------------------------|----------|-------------------|----------|---------|
| Existing                                                                                                          | Proposed | Business<br>(BDT) | (BDT)    | (BDT)   |
| Investment in products (eco friendly<br>stove, commode, ring, pillar, ventilator,<br>sand, pipe and concrete etc) | 155,160  | 70,000            | 225,160  |         |
| Investment in Machineries, Equipments and tools (shovel, hammer, design shape and related accessories etc.)       |          |                   | -        | 36,900  |
| Cash in hand                                                                                                      |          |                   | -        | 6,240   |
| Decoration (fixture and fittings)                                                                                 |          |                   | -        | 3,700   |
| Advance for Shop                                                                                                  |          |                   | -        | 10,000  |
| Total Capital                                                                                                     |          |                   | 70,000   | 282,000 |