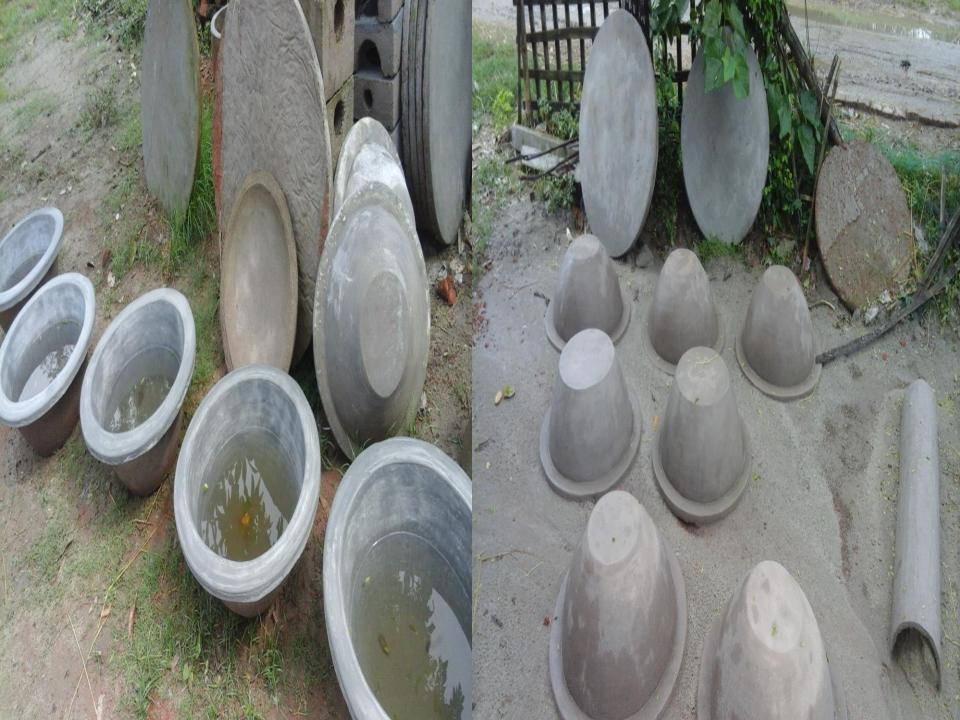

# PRESENT & PROPOSED INVESTMENT BREAKDOWN

| Particulars                                                                                                       |          |                   | Proposed | Total   |
|-------------------------------------------------------------------------------------------------------------------|----------|-------------------|----------|---------|
| Existing                                                                                                          | Proposed | Business<br>(BDT) | (BDT)    | (BDT)   |
| Investment in products (eco friendly<br>stove, commode, ring, pillar, ventilator,<br>sand, pipe and concrete etc) | 155,160  | 70,000            | 225,160  |         |
| Investment in Machineries, Equipments and tools (shovel, hammer, design shape and related accessories etc.)       |          |                   | -        | 36,900  |
| Cash in hand                                                                                                      |          |                   | -        | 6,240   |
| Decoration (fixture and fittings)                                                                                 |          |                   | -        | 3,700   |
| Advance for Shop                                                                                                  |          |                   | -        | 10,000  |
| Total Capital                                                                                                     |          |                   | 70,000   | 282,000 |