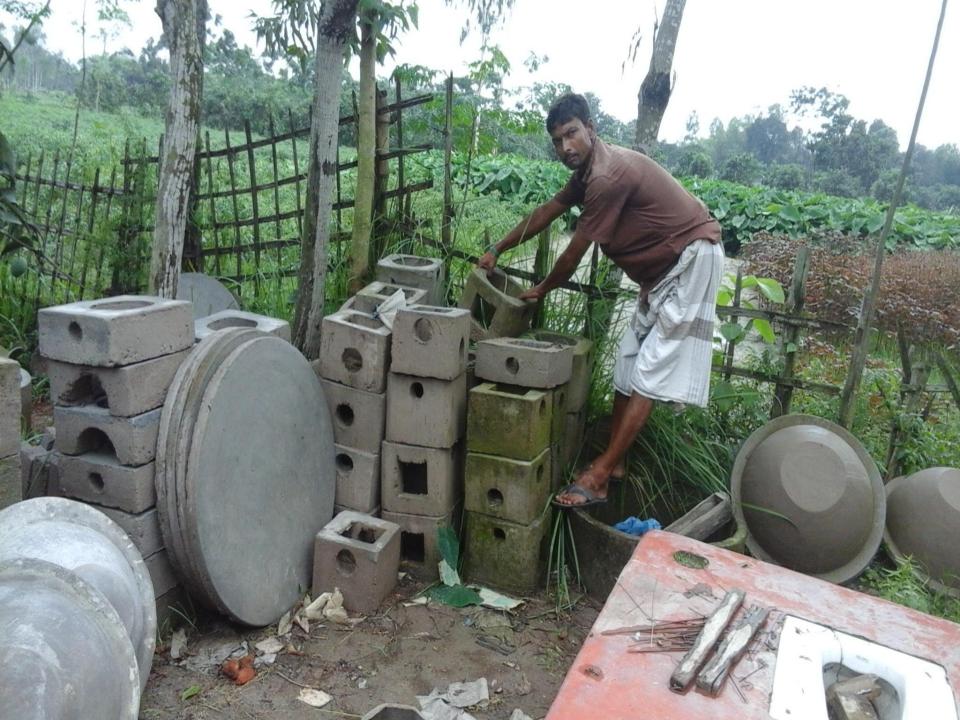

# PRESENT & PROPOSED INVESTMENT BREAKDOWN

| Particulars                                                                                                       |          |                   | Proposed | Total   |
|-------------------------------------------------------------------------------------------------------------------|----------|-------------------|----------|---------|
| Existing                                                                                                          | Proposed | Business<br>(BDT) | (BDT)    | (BDT)   |
| Investment in products (eco friendly<br>stove, commode, ring, pillar, ventilator,<br>sand, pipe and concrete etc) | 155,160  | 70,000            | 225,160  |         |
| Investment in Machineries, Equipments and tools (shovel, hammer, design shape and related accessories etc.)       |          |                   | -        | 36,900  |
| Cash in hand                                                                                                      |          |                   | -        | 6,240   |
| Decoration (fixture and fittings)                                                                                 |          |                   | -        | 3,700   |
| Advance for Shop                                                                                                  |          |                   | -        | 10,000  |
| Total Capital                                                                                                     |          |                   | 70,000   | 282,000 |