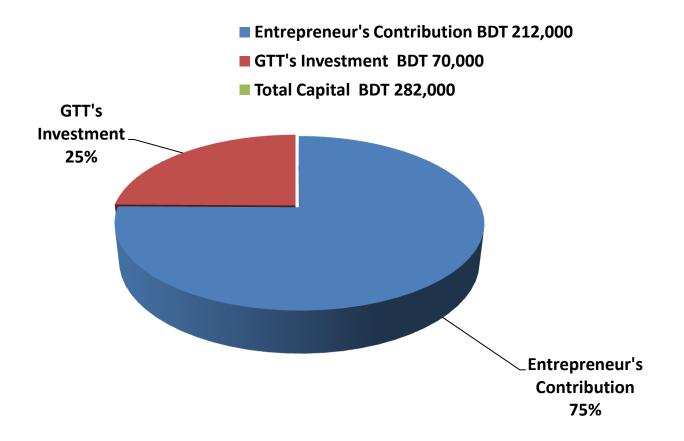

## **PROPOSED NOBIN UDYOKTA BUSINESS INFO**

| Business Name                                                          | : | Dui Bon Sanitary                                                                        |
|------------------------------------------------------------------------|---|-----------------------------------------------------------------------------------------|
| Address/ Location                                                      | : | Taltola Bazar, Mithapukur, Rangpur.                                                     |
| Total Investment in BDT                                                | : | Tk. 282,000                                                                             |
| Financing                                                              | : | Self Tk. 212,000 (from existing business)<br>Required Investment Tk. 70,000 (as equity) |
| Present salary/drawings from business                                  | : | BDT 6,000 (Six thousand)                                                                |
| Proposed Salary                                                        | : | BDT 7,000 (Seven thousand)                                                              |
| Proposed Business<br>Implementation Plan                               |   |                                                                                         |
| <ul><li>(i) % of present gross profit<br/>margin</li></ul>             | : | On Products 40%                                                                         |
| <ul><li>(ii) Estimated % of proposed<br/>gross profit margin</li></ul> | : | On Products 40%                                                                         |
| (iii) In future risk mgt. plan<br>(from fire, disaster etc.)           |   |                                                                                         |

# PRESENT & PROPOSED INVESTMENT BREAKDOWN

| Particulars                                                                                                       |          |                   | Proposed | Total   |
|-------------------------------------------------------------------------------------------------------------------|----------|-------------------|----------|---------|
| Existing                                                                                                          | Proposed | Business<br>(BDT) | (BDT)    | (BDT)   |
| Investment in products (eco friendly<br>stove, commode, ring, pillar, ventilator,<br>sand, pipe and concrete etc) | 155,160  | 70,000            | 225,160  |         |
| Investment in Machineries, Equipments and tools (shovel, hammer, design shape and related accessories etc.)       |          |                   | -        | 36,900  |
| Cash in hand                                                                                                      |          |                   | -        | 6,240   |
| Decoration (fixture and fittings)                                                                                 |          |                   | -        | 3,700   |
| Advance for Shop                                                                                                  |          |                   | -        | 10,000  |
| Total Capital                                                                                                     |          |                   | 70,000   | 282,000 |