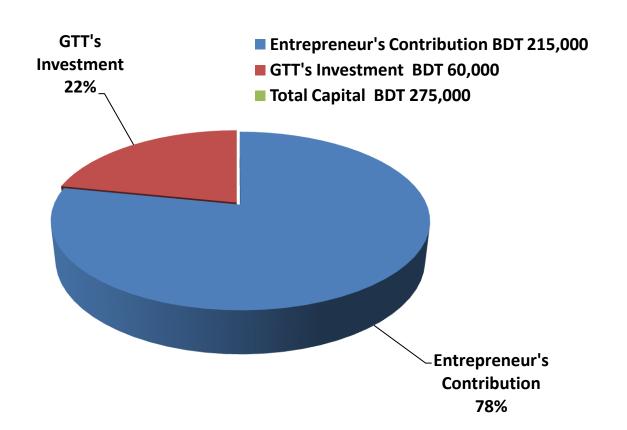

# PROPOSED NOBIN UDYOKTA BUSINESS INFO

| Business Name                                                                                                                                                                         | : | Mahabul Confectionary                                                               |
|---------------------------------------------------------------------------------------------------------------------------------------------------------------------------------------|---|-------------------------------------------------------------------------------------|
| Address/ Location                                                                                                                                                                     | : | Baldipukur Bazar, Ranipukur, Mithapukur, Rangpur.                                   |
| Total Investment in BDT                                                                                                                                                               | • | Tk. 275,000                                                                         |
| Financing                                                                                                                                                                             | : | Self Tk. 215,00 (from existing business) Required Investment Tk. 60,000 (as equity) |
| Present salary/drawings from business                                                                                                                                                 | : | BDT 5,000 (Five thousand)                                                           |
| Proposed Salary                                                                                                                                                                       | : | BDT 6,000 (Six thousand)                                                            |
| Proposed Business Implementation Plan (i) % of present gross profit margin (ii) Estimated % of proposed gross profit margin (iii) In future risk mgt. plan (from fire, disaster etc.) | : | From Grocery items 15% From Grocery items 15%                                       |

#### PRESENT & PROPOSED INVESTMENT BREAKDOWN

| Particulars                                                                                        |                                                                                                    |                   |                   | Tatal          |
|----------------------------------------------------------------------------------------------------|----------------------------------------------------------------------------------------------------|-------------------|-------------------|----------------|
| Existing                                                                                           | Proposed                                                                                           | Business<br>(BDT) | Proposed<br>(BDT) | Total<br>(BDT) |
| Investment in products (Oil, Sugar, Cosmetics, soft drinks, Biscuits, Betel nut, Betel leave etc.) | Investment in products (Oil, Sugar, Cosmetics, soft drinks, Biscuits, Betel nut, Betel leave etc.) | 155,378           | 60,000            | 215,378        |
| Investment in Machineries and tools (C Refrigerator,-1 etc.)                                       | 23,400                                                                                             | -                 | 23,400            |                |
| Cash in hand                                                                                       |                                                                                                    | _                 |                   |                |
|                                                                                                    | 3,622                                                                                              |                   | 3,622             |                |
| Decoration (fixture and fittings)                                                                  |                                                                                                    |                   |                   |                |
|                                                                                                    |                                                                                                    |                   | -                 | 7,600          |
| Advance for Shop                                                                                   |                                                                                                    |                   |                   |                |
|                                                                                                    |                                                                                                    | 25,000            | -                 | 25,000         |
| Total Capital                                                                                      |                                                                                                    |                   | 60,000            | 275,000        |