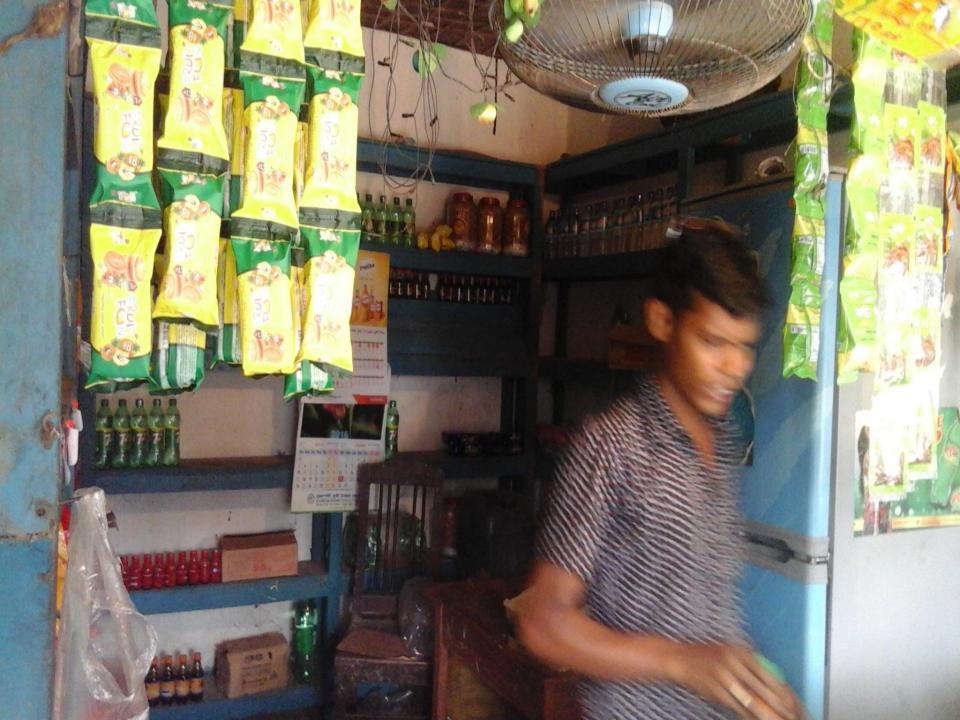

# PROPOSED NOBIN UDYOKTA BUSINESS INFO

| Business Name                                                                                                                                                                         | : | Mahabul Confectionary                                                               |
|---------------------------------------------------------------------------------------------------------------------------------------------------------------------------------------|---|-------------------------------------------------------------------------------------|
| Address/ Location                                                                                                                                                                     | : | Baldipukur Bazar, Ranipukur, Mithapukur, Rangpur.                                   |
| Total Investment in BDT                                                                                                                                                               | • | Tk. 275,000                                                                         |
| Financing                                                                                                                                                                             | : | Self Tk. 215,00 (from existing business) Required Investment Tk. 60,000 (as equity) |
| Present salary/drawings from business                                                                                                                                                 | : | BDT 5,000 (Five thousand)                                                           |
| Proposed Salary                                                                                                                                                                       | : | BDT 6,000 (Six thousand)                                                            |
| Proposed Business Implementation Plan (i) % of present gross profit margin (ii) Estimated % of proposed gross profit margin (iii) In future risk mgt. plan (from fire, disaster etc.) | : | From Grocery items 15% From Grocery items 15%                                       |

#### PRESENT & PROPOSED INVESTMENT BREAKDOWN

| Particulars                                                                                        |                                                                                                    |                   |                   | Tatal          |
|----------------------------------------------------------------------------------------------------|----------------------------------------------------------------------------------------------------|-------------------|-------------------|----------------|
| Existing                                                                                           | Proposed                                                                                           | Business<br>(BDT) | Proposed<br>(BDT) | Total<br>(BDT) |
| Investment in products (Oil, Sugar, Cosmetics, soft drinks, Biscuits, Betel nut, Betel leave etc.) | Investment in products (Oil, Sugar, Cosmetics, soft drinks, Biscuits, Betel nut, Betel leave etc.) | 155,378           | 60,000            | 215,378        |
| Investment in Machineries and tools (C Refrigerator,-1 etc.)                                       | 23,400                                                                                             | -                 | 23,400            |                |
| Cash in hand                                                                                       |                                                                                                    | _                 |                   |                |
|                                                                                                    | 3,622                                                                                              |                   | 3,622             |                |
| Decoration (fixture and fittings)                                                                  |                                                                                                    |                   |                   |                |
|                                                                                                    |                                                                                                    |                   | -                 | 7,600          |
| Advance for Shop                                                                                   |                                                                                                    |                   |                   |                |
|                                                                                                    |                                                                                                    | 25,000            | -                 | 25,000         |
| Total Capital                                                                                      |                                                                                                    |                   | 60,000            | 275,000        |