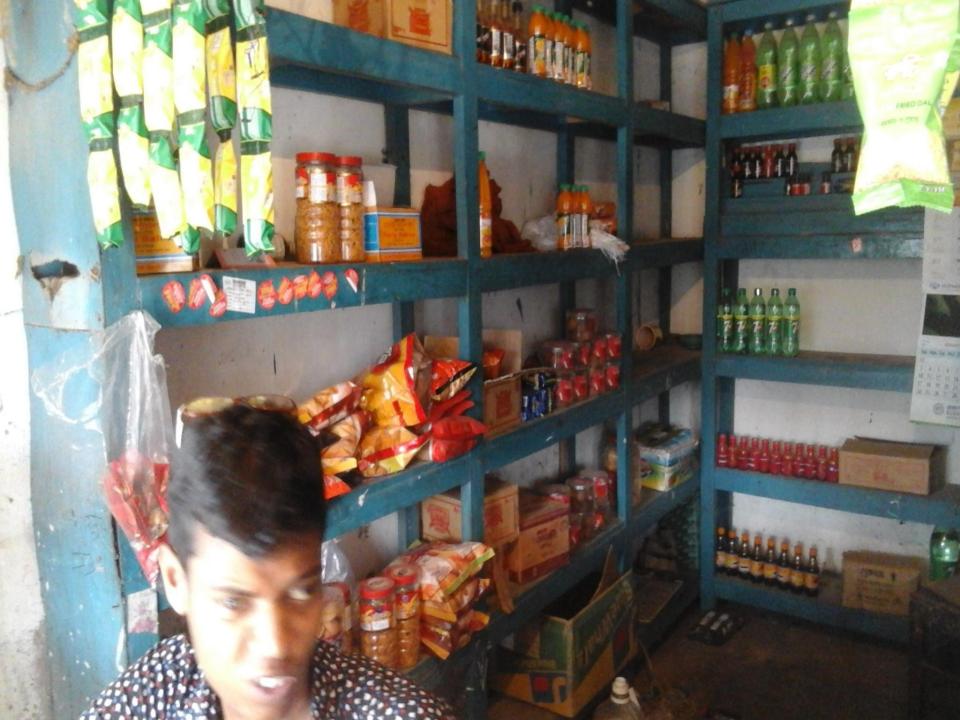

# PROPOSED NOBIN UDYOKTA BUSINESS INFO

| Business Name                                                                                                                                                                         | : | Mahabul Confectionary                                                               |
|---------------------------------------------------------------------------------------------------------------------------------------------------------------------------------------|---|-------------------------------------------------------------------------------------|
| Address/ Location                                                                                                                                                                     | : | Baldipukur Bazar, Ranipukur, Mithapukur, Rangpur.                                   |
| Total Investment in BDT                                                                                                                                                               | • | Tk. 275,000                                                                         |
| Financing                                                                                                                                                                             | : | Self Tk. 215,00 (from existing business) Required Investment Tk. 60,000 (as equity) |
| Present salary/drawings from business                                                                                                                                                 | : | BDT 5,000 (Five thousand)                                                           |
| Proposed Salary                                                                                                                                                                       | : | BDT 6,000 (Six thousand)                                                            |
| Proposed Business Implementation Plan (i) % of present gross profit margin (ii) Estimated % of proposed gross profit margin (iii) In future risk mgt. plan (from fire, disaster etc.) | : | From Grocery items 15% From Grocery items 15%                                       |

#### PRESENT & PROPOSED INVESTMENT BREAKDOWN

| Particulars                                                                                        |                                                                                                    |                   |                   | Tatal          |
|----------------------------------------------------------------------------------------------------|----------------------------------------------------------------------------------------------------|-------------------|-------------------|----------------|
| Existing                                                                                           | Proposed                                                                                           | Business<br>(BDT) | Proposed<br>(BDT) | Total<br>(BDT) |
| Investment in products (Oil, Sugar, Cosmetics, soft drinks, Biscuits, Betel nut, Betel leave etc.) | Investment in products (Oil, Sugar, Cosmetics, soft drinks, Biscuits, Betel nut, Betel leave etc.) | 155,378           | 60,000            | 215,378        |
| Investment in Machineries and tools (C Refrigerator,-1 etc.)                                       | 23,400                                                                                             | -                 | 23,400            |                |
| Cash in hand                                                                                       |                                                                                                    | _                 |                   |                |
|                                                                                                    | 3,622                                                                                              |                   | 3,622             |                |
| Decoration (fixture and fittings)                                                                  |                                                                                                    |                   |                   |                |
|                                                                                                    |                                                                                                    |                   | -                 | 7,600          |
| Advance for Shop                                                                                   |                                                                                                    |                   |                   |                |
|                                                                                                    |                                                                                                    | 25,000            | -                 | 25,000         |
| Total Capital                                                                                      |                                                                                                    |                   | 60,000            | 275,000        |