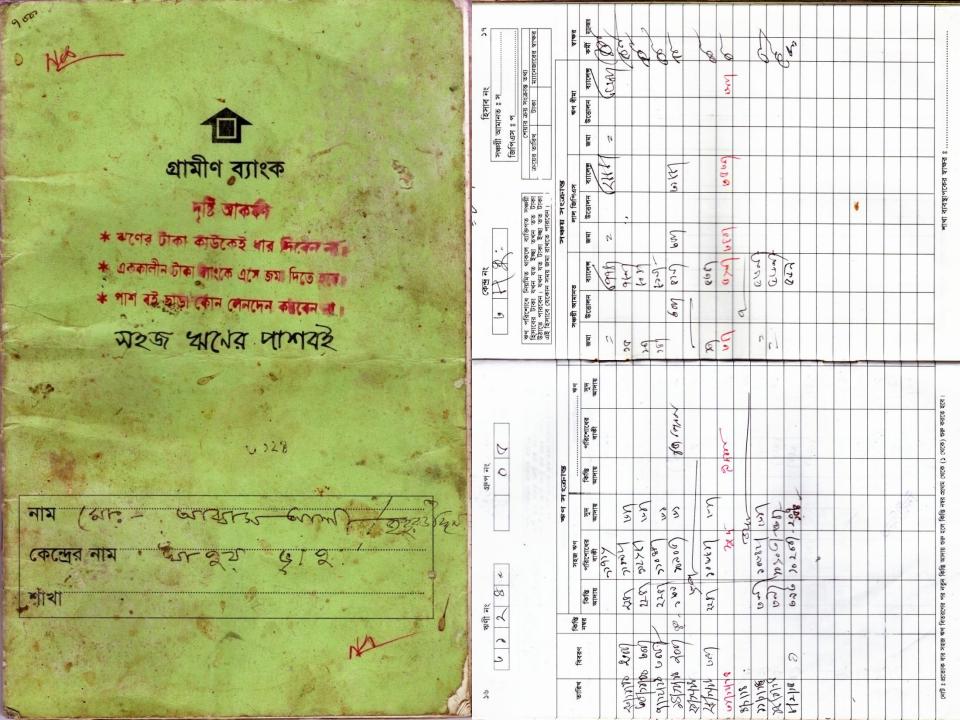

### BRIEF BIO OF THE PROPOSED NOBIN UDYOKTA

| Name and address                                                                                                          | :     | Md. Mahabul Mia Vill: Khapur, Union: Pairabond, Post: Pairabond, Upazila: Mithapukur, District: Rangpur.                                                                                                          |
|---------------------------------------------------------------------------------------------------------------------------|-------|-------------------------------------------------------------------------------------------------------------------------------------------------------------------------------------------------------------------|
| Age                                                                                                                       | :     | 26 years                                                                                                                                                                                                          |
| Marital status                                                                                                            | :     | Married                                                                                                                                                                                                           |
| Children                                                                                                                  | :     | Nil                                                                                                                                                                                                               |
| No. of siblings:                                                                                                          | :     | 04 (Four) Brothers and 01 (One) Sister                                                                                                                                                                            |
| Parent's and GB related Info: (i) Who is GB member (ii) Mother's name (iii) Father's name (iv) GB member's info           | : : : | Mother Father   Mst. Monjila Begum  Md. Abbas Ali  Branch Pairabond, Mithapukur, Centre # 38/po  Loan no.: 3124, Member since March 22, 2003.  First loan: Tk. 5,000/-  Existing loan: Nil, Last Loan: Tk. 30,000 |
| Further Information: (v) Who pays GB loan installment (vi) Mobile lady (vii) Grameen Education Loan (viii) Any other loan | : : : | N/A<br>No<br>Nil<br>Nil                                                                                                                                                                                           |