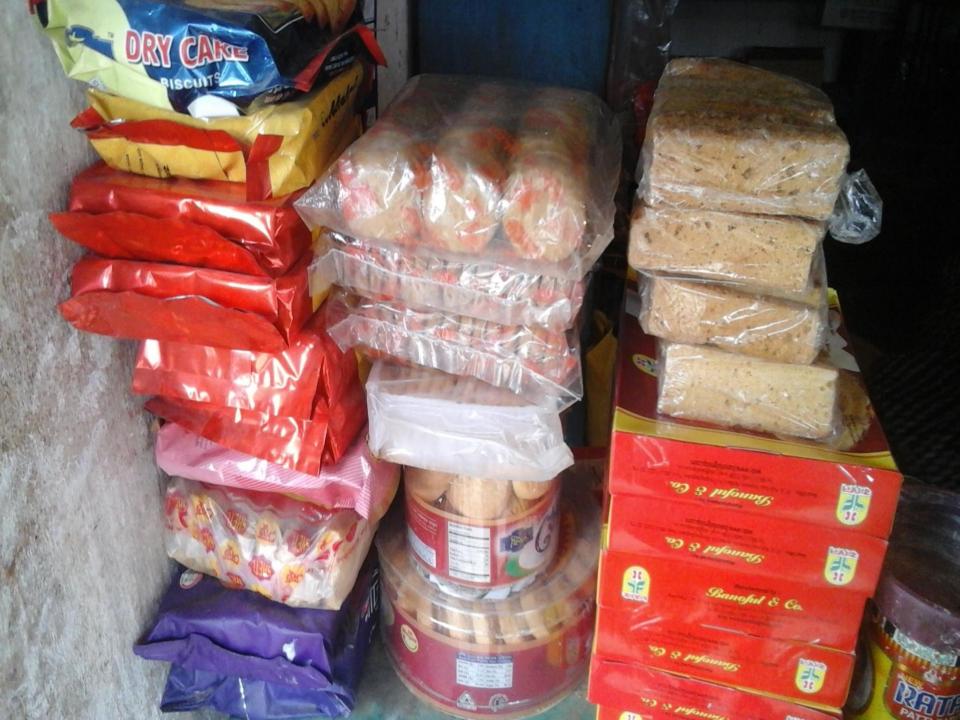

# PROPOSED NOBIN UDYOKTA BUSINESS INFO

| Business Name                                                                                                                                                                         | : | Mahabul Confectionary                                                               |
|---------------------------------------------------------------------------------------------------------------------------------------------------------------------------------------|---|-------------------------------------------------------------------------------------|
| Address/ Location                                                                                                                                                                     | : | Baldipukur Bazar, Ranipukur, Mithapukur, Rangpur.                                   |
| Total Investment in BDT                                                                                                                                                               | • | Tk. 275,000                                                                         |
| Financing                                                                                                                                                                             | : | Self Tk. 215,00 (from existing business) Required Investment Tk. 60,000 (as equity) |
| Present salary/drawings from business                                                                                                                                                 | : | BDT 5,000 (Five thousand)                                                           |
| Proposed Salary                                                                                                                                                                       | : | BDT 6,000 (Six thousand)                                                            |
| Proposed Business Implementation Plan (i) % of present gross profit margin (ii) Estimated % of proposed gross profit margin (iii) In future risk mgt. plan (from fire, disaster etc.) | : | From Grocery items 15% From Grocery items 15%                                       |

#### PRESENT & PROPOSED INVESTMENT BREAKDOWN

| Particulars                                                                                        |                                                                                                    |                   |                   | Tatal          |
|----------------------------------------------------------------------------------------------------|----------------------------------------------------------------------------------------------------|-------------------|-------------------|----------------|
| Existing                                                                                           | Proposed                                                                                           | Business<br>(BDT) | Proposed<br>(BDT) | Total<br>(BDT) |
| Investment in products (Oil, Sugar, Cosmetics, soft drinks, Biscuits, Betel nut, Betel leave etc.) | Investment in products (Oil, Sugar, Cosmetics, soft drinks, Biscuits, Betel nut, Betel leave etc.) | 155,378           | 60,000            | 215,378        |
| Investment in Machineries and tools (C Refrigerator,-1 etc.)                                       | 23,400                                                                                             | -                 | 23,400            |                |
| Cash in hand                                                                                       |                                                                                                    | _                 |                   |                |
|                                                                                                    | 3,622                                                                                              |                   | 3,622             |                |
| Decoration (fixture and fittings)                                                                  |                                                                                                    |                   |                   |                |
|                                                                                                    |                                                                                                    |                   | -                 | 7,600          |
| Advance for Shop                                                                                   |                                                                                                    |                   |                   |                |
|                                                                                                    |                                                                                                    | 25,000            | -                 | 25,000         |
| Total Capital                                                                                      |                                                                                                    |                   | 60,000            | 275,000        |