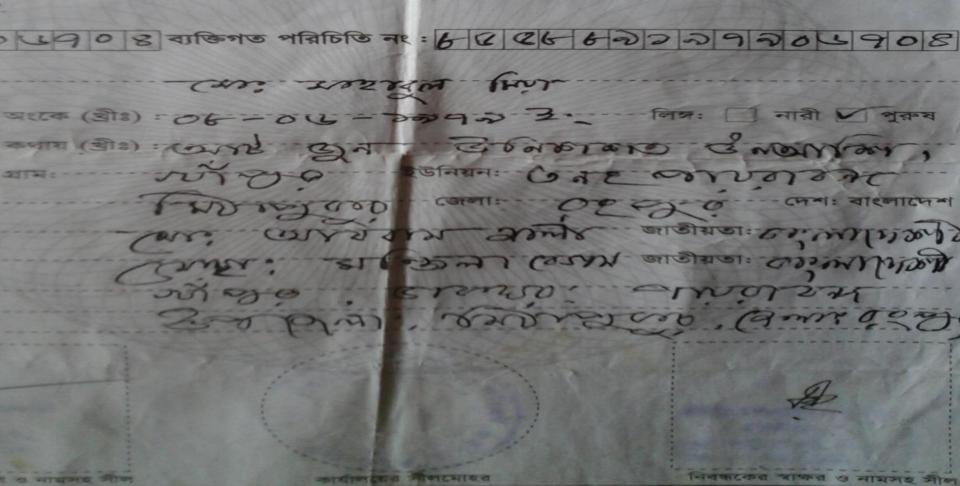

#### গণপ্রজাতন্ত্রী বাংলাদেশ জন্ম ও মৃত্যু নিবৰকের কার্যালয় তিল্ব সম্প্রতিম ইউনিয়ন পরিষদ লো: মিঠাপুকুর জেলা: রংপুর

বাংলাদেশ

#### जाना गनम

বিধি ৯, জন্ম ও মৃত্যু নিবন্ধন (ইউনিয়ন পরিষদ) বিধিমালা, ২০০৫ (জন্ম নিবন্ধন বহি থেকে উদ্ধৃত) সনদ ইস্যুর তারিখ: ১০ ১০ ০ ১ দিন মাস বছর