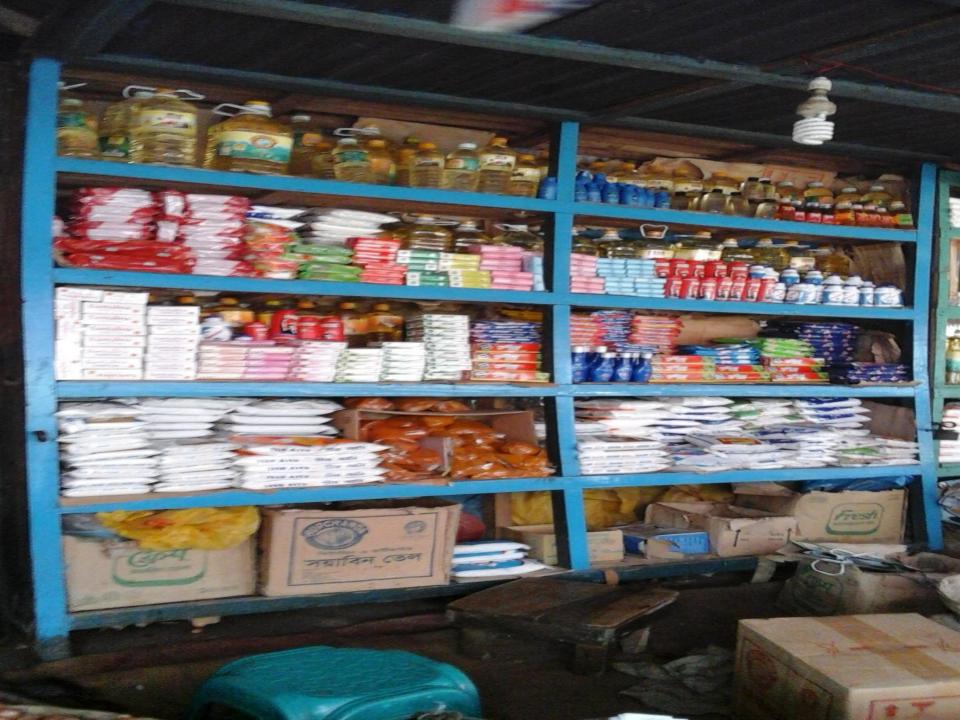

### PROPOSED NOBIN UDYOKTA BUSINESS INFO

| Business Name                                                | : | Aminur Store                                                                          |
|--------------------------------------------------------------|---|---------------------------------------------------------------------------------------|
| Address/ Location                                            | : | Shothibari Bazar Mithapukur, Rangpur.                                                 |
| Total Investment in BDT                                      | : | Tk. 441,000                                                                           |
| Financing                                                    | : | Self Tk. 341,000 (from existing business) Required Investment Tk. 100,000 (as equity) |
| Present salary/drawings from business                        | : | BDT 5,000 (Five thousand)                                                             |
| Proposed Salary                                              | : | BDT 6,000 (Six thousand)                                                              |
| Proposed Business Implementation Plan                        |   |                                                                                       |
| (i) % of present gross profit margin                         | : | On products 15%                                                                       |
| (ii) Estimated % of proposed gross profit margin             | : | On products 15%                                                                       |
| (iii) In future risk mgt. plan<br>(from fire, disaster etc.) |   |                                                                                       |

#### PRESENT & PROPOSED INVESTMENT BREAKDOWN

| Particulars                                                                                 |                                                                                             |         | Proposed<br>(BDT) | Total<br>(BDT) |
|---------------------------------------------------------------------------------------------|---------------------------------------------------------------------------------------------|---------|-------------------|----------------|
| Existing                                                                                    | Proposed                                                                                    | (BDT)   |                   | (551)          |
| Investment in products ( grocery item, confectionary item, bakery item and soft drinks etc) | Investment in products ( grocery item, confectionary item, bakery item and soft drinks etc) | 328,375 | 100,000           | 428,375        |
| Investment in Machineries, Equipm calculator, bulb and fan etc.)                            | 3,750                                                                                       | -       | 3,750             |                |
| Cash in hand                                                                                |                                                                                             | 7,175   | -                 | 7,175          |
| Decoration (fixture and fittings)                                                           |                                                                                             | 7,173   |                   | 7,175          |
|                                                                                             |                                                                                             | 1,700   | -                 | 1,700          |
| Total                                                                                       | Capital                                                                                     | 341,000 | 100,000           | 441,000        |