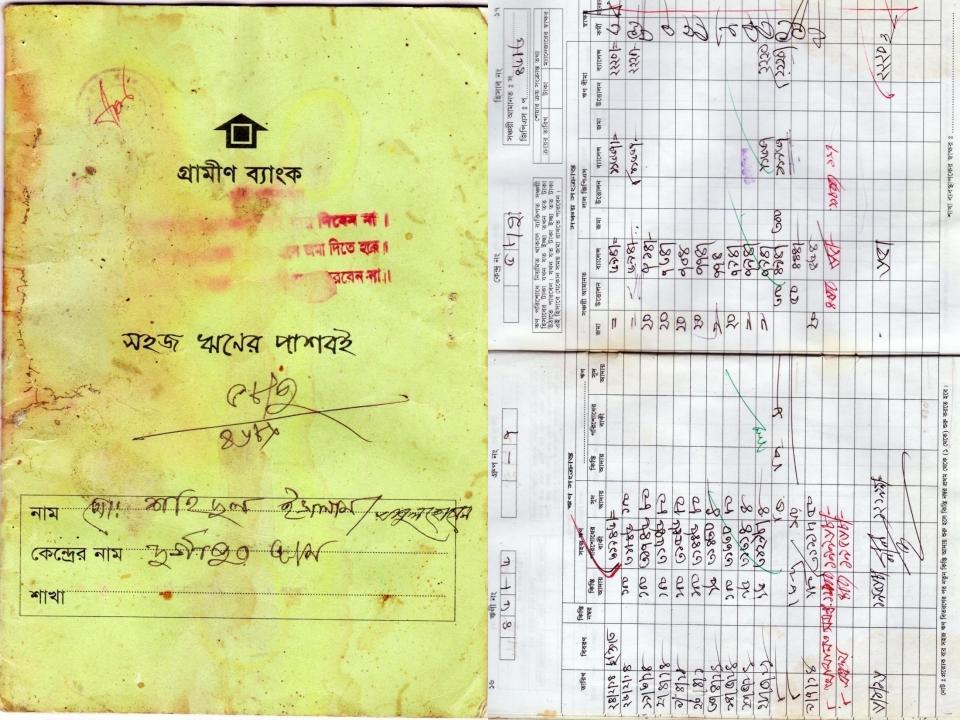

#### BRIEF BIO OF THE PROPOSED NOBIN UDYOKTA

| Name and address                                                                                                          | •• | Md. Aminur Islam  Vill: Durgapur, Union: Durgapur, Post: Shathibari, Upazila: Mithapukur, District: Rangpur.                                                                                                                     |  |  |  |
|---------------------------------------------------------------------------------------------------------------------------|----|----------------------------------------------------------------------------------------------------------------------------------------------------------------------------------------------------------------------------------|--|--|--|
| Age                                                                                                                       | :  | 23 years                                                                                                                                                                                                                         |  |  |  |
| Marital status                                                                                                            | :  | Married                                                                                                                                                                                                                          |  |  |  |
| Children                                                                                                                  | :  | 01 (One) Daughter                                                                                                                                                                                                                |  |  |  |
| No. of siblings:                                                                                                          | :  | 05 (Five) Brothers and 01 (One) Sister                                                                                                                                                                                           |  |  |  |
| Parent's and GB related Info: (i) Who is GB member (ii) Mother's name (iii) Father's name (iv) GB member's info           |    | Mother Father ✓  Mst. Saleha Begum  Md. Shahidul Islam  Branch: Durgapur, Mithapukur, Centre # 58/mo  Loan no.: 4686, Member since June 10, 2012.  First loan: Tk. 5,000  Existing loan: Tk. 60,000 Outstanding Loan: Tk. 15,000 |  |  |  |
| Further Information: (v) Who pays GB loan installment (vi) Mobile lady (vii) Grameen Education Loan (viii) Any other loan |    | Entrepreneur's father No Nil Nil                                                                                                                                                                                                 |  |  |  |

#### BRIEF HISTORY OF GB LOAN UTILIZATION BY FAMILY

- Md. Shahidul Islam is a GB member since June 10, 2012 at first he took GB loan BDT 50,000 (Fifty thousand).
- Successively several times he utilized GB loan by purchasing cow, cultivation and assisting his son in existing business.
- Finally GB loan helped him to improve economic condition and livelihood.