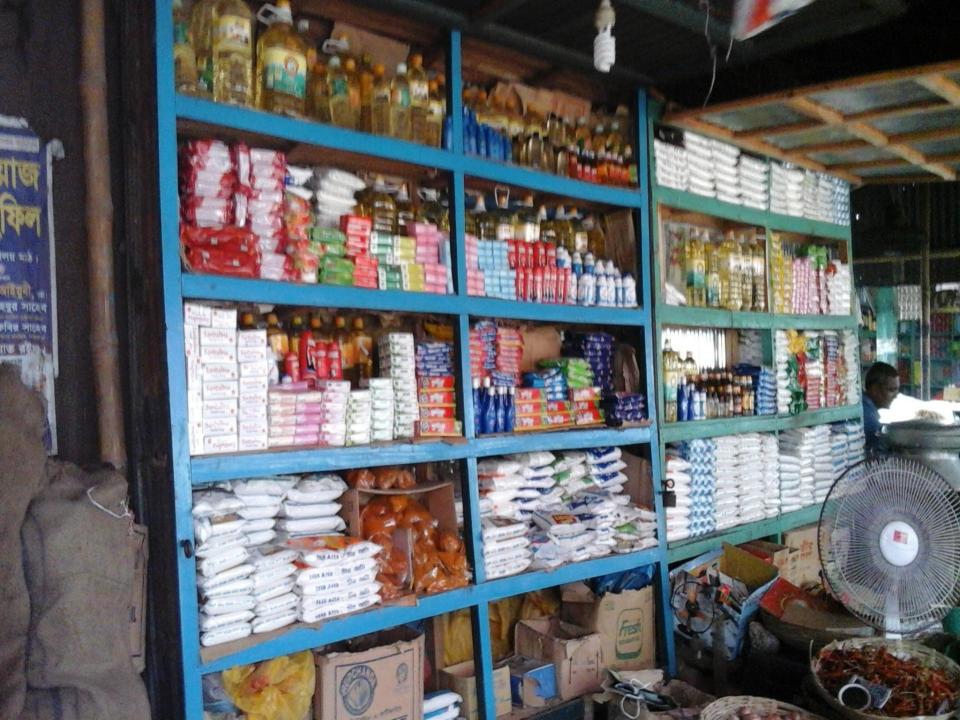

### PROPOSED NOBIN UDYOKTA BUSINESS INFO

| Business Name                                                | : | Aminur Store                                                                          |
|--------------------------------------------------------------|---|---------------------------------------------------------------------------------------|
| Address/ Location                                            | : | Shothibari Bazar Mithapukur, Rangpur.                                                 |
| Total Investment in BDT                                      | : | Tk. 441,000                                                                           |
| Financing                                                    | : | Self Tk. 341,000 (from existing business) Required Investment Tk. 100,000 (as equity) |
| Present salary/drawings from business                        | : | BDT 5,000 (Five thousand)                                                             |
| Proposed Salary                                              | : | BDT 6,000 (Six thousand)                                                              |
| Proposed Business Implementation Plan                        |   |                                                                                       |
| (i) % of present gross profit margin                         | : | On products 15%                                                                       |
| (ii) Estimated % of proposed gross profit margin             | : | On products 15%                                                                       |
| (iii) In future risk mgt. plan<br>(from fire, disaster etc.) |   |                                                                                       |

#### PRESENT & PROPOSED INVESTMENT BREAKDOWN

| Particulars                                                                                 |                                                                                             |         | Proposed<br>(BDT) | Total<br>(BDT) |
|---------------------------------------------------------------------------------------------|---------------------------------------------------------------------------------------------|---------|-------------------|----------------|
| Existing                                                                                    | Proposed                                                                                    | (BDT)   |                   | (551)          |
| Investment in products ( grocery item, confectionary item, bakery item and soft drinks etc) | Investment in products ( grocery item, confectionary item, bakery item and soft drinks etc) | 328,375 | 100,000           | 428,375        |
| Investment in Machineries, Equipm calculator, bulb and fan etc.)                            | 3,750                                                                                       | -       | 3,750             |                |
| Cash in hand                                                                                |                                                                                             | 7,175   | -                 | 7,175          |
| Decoration (fixture and fittings)                                                           |                                                                                             | 7,173   |                   | 7,175          |
|                                                                                             |                                                                                             | 1,700   | -                 | 1,700          |
| Total                                                                                       | Capital                                                                                     | 341,000 | 100,000           | 441,000        |