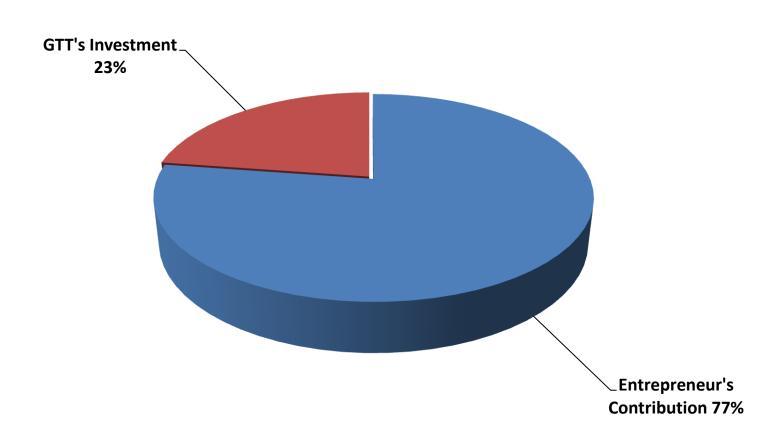

#### SOURCE OF FINANCE

- Entrepreneur's Contribution BDT 341,000
- GTT's Investment BDT 100,000
- Total Capital BDT 441,000