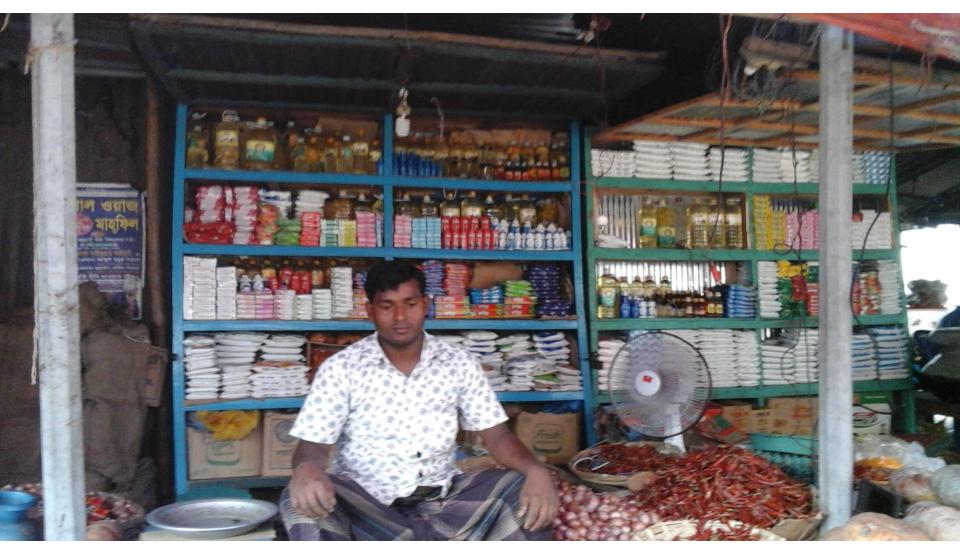

### PROPOSED NOBIN UDYOKTA BUSINESS INFO

| Business Name                                                | : | Aminur Store                                                                          |
|--------------------------------------------------------------|---|---------------------------------------------------------------------------------------|
| Address/ Location                                            | : | Shothibari Bazar Mithapukur, Rangpur.                                                 |
| Total Investment in BDT                                      | : | Tk. 441,000                                                                           |
| Financing                                                    | : | Self Tk. 341,000 (from existing business) Required Investment Tk. 100,000 (as equity) |
| Present salary/drawings from business                        | : | BDT 5,000 (Five thousand)                                                             |
| Proposed Salary                                              | : | BDT 6,000 (Six thousand)                                                              |
| Proposed Business Implementation Plan                        |   |                                                                                       |
| (i) % of present gross profit margin                         | : | On products 15%                                                                       |
| (ii) Estimated % of proposed gross profit margin             | : | On products 15%                                                                       |
| (iii) In future risk mgt. plan<br>(from fire, disaster etc.) |   |                                                                                       |

# Pictures

ইউ,পি ফরম ৬ {বিধি ১২ (১) দ্রষ্টব্য}